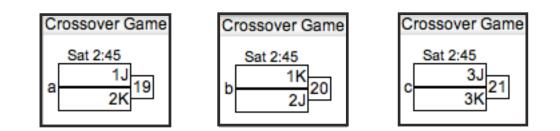

Re-seed before Crossover Games.

The Top 2 finishers in Pool I and Wa and Wb will have additional games at the IM Fields.

GAMES TO 15- NORTHEAST METRO PARK

QR code for reporting scores via SRT

#### WOMEN'S COLLEGE CENTEX 2012 SATURDAY CROSSOVER GAMES AND SUNDAY BRACKET PLAY

Please report your scores AND spirit scores via text message to (415) 215-0903.

Re-seed before Crossover Games.

QR code for reporting scores via SRT