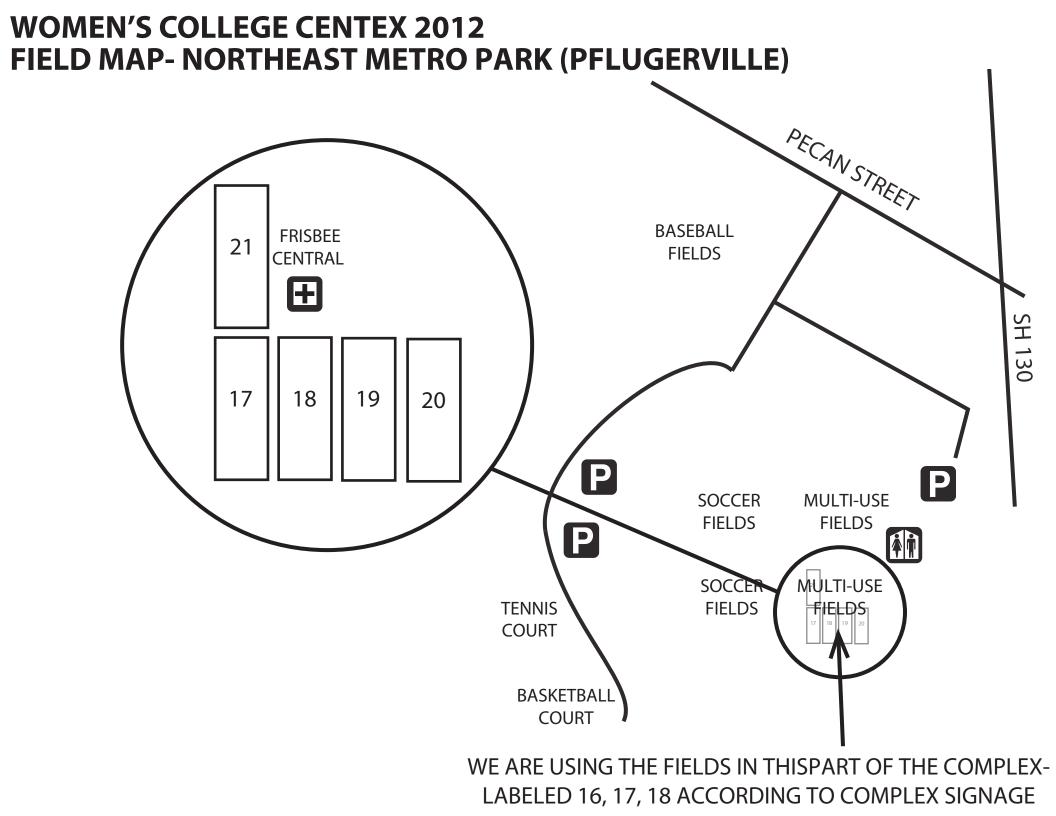

#### **IMPORTANT ADDRESSES**

Division I / II Field Site University of Texas IM Fields 51st St and Guadalupe St Austin, TX 78751

Seton Medical Center 1201 W 38th St Austin, TX 78705 (512) 324-1000 Division III Field Site Northeast Metro Park 2703 E Pecan Street Pflugerville, TX 78660

# **DIVISION III**

|                         |             |       | Pool I |     |      |       |
|-------------------------|-------------|-------|--------|-----|------|-------|
| (0-0) l                 | 1 <u>Ka</u> | ansas |        |     |      |       |
| (0-0) I2 Texas State    |             |       |        |     |      |       |
| (0-0) I3 Texas-B        |             |       |        |     |      |       |
| (0-0) l4 Northwestern-B |             |       |        |     |      |       |
| Sat                     | Fld         | Game  | Score  | Fld | Game | Score |
| 10:45                   | 17          | 1113  | -      | 18  | 1214 | -     |
| 12:45                   | 17          | 1114  | -      | 18  | 1213 | -     |
| 2:45                    | 17          | 1112  | -      | 18  | 1314 | -     |

| Pool J                   |     |      |       |  |  |  |
|--------------------------|-----|------|-------|--|--|--|
| (0-0) J1 South Florida   |     |      |       |  |  |  |
| (0-0) J2 North Texas     |     |      |       |  |  |  |
| (0-0) J3 Texas-Arlington |     |      |       |  |  |  |
| Sat                      | Fld | Game | Score |  |  |  |
| 8:45                     | 19  | J1J3 | -     |  |  |  |
| 10:45                    | 19  | J2J3 | -     |  |  |  |
| 12:45                    | 19  | J1J2 | -     |  |  |  |

| Pool K                    |             |       |        |  |  |  |
|---------------------------|-------------|-------|--------|--|--|--|
| (0-0) K1 Oklahoma         |             |       |        |  |  |  |
| (0-0) K2 Pacific Lutheran |             |       |        |  |  |  |
| (0-0) <sup>k</sup>        | (3 <u>S</u> | am Ho | ouston |  |  |  |
| Sat                       | Fld         | Game  | Score  |  |  |  |
| 8:45                      | 20          | K1K3  | -      |  |  |  |
| 10:45                     | 20          | K1K2  | -      |  |  |  |
| 12:45                     | 20          | K2K3  | -      |  |  |  |

Re-seed before Crossover Games.

The Top 2 finishers in Pool I and Wa and Wb will have additional games at the IM Fields.

GAMES TO 15- NORTHEAST METRO PARK

QR code for reporting scores via SRT