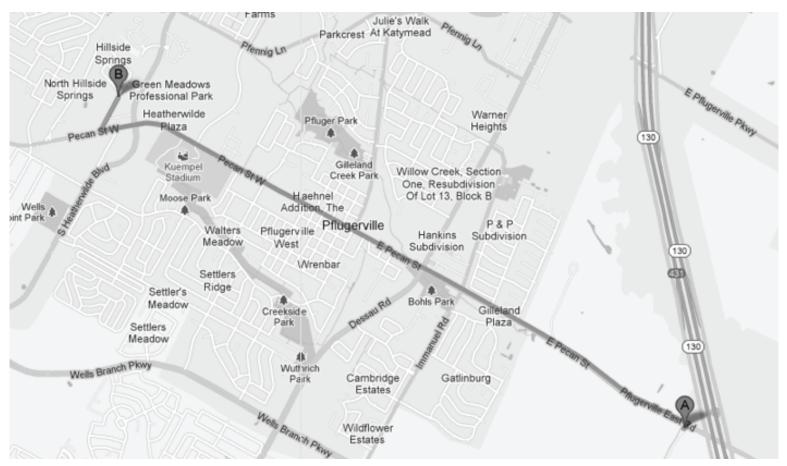

#### DIRECTIONS TO HOSPITAL (DIVISION III FIELD SITE)

| Directions | from: Nor | theast Met | ro Park (Pflug | jerville) |
|------------|-----------|------------|----------------|-----------|
|            |           |            |                |           |

- 1. Head southeast toward E Pecan St / Pflugerville East Rd (197 ft)
- 2. Turn left onto E Pecan St / Pflugerville East Rd. Continue to follow E Pecan St (3.5 mi)
- 3. Turn right onto Yellow Sage St. Destination will be on right. (0.2 mi)

Seton Pflugerville Healthcare Center 200 Heatherwilde Blvd Pflugerville, TX 78660 (512) 324-5350