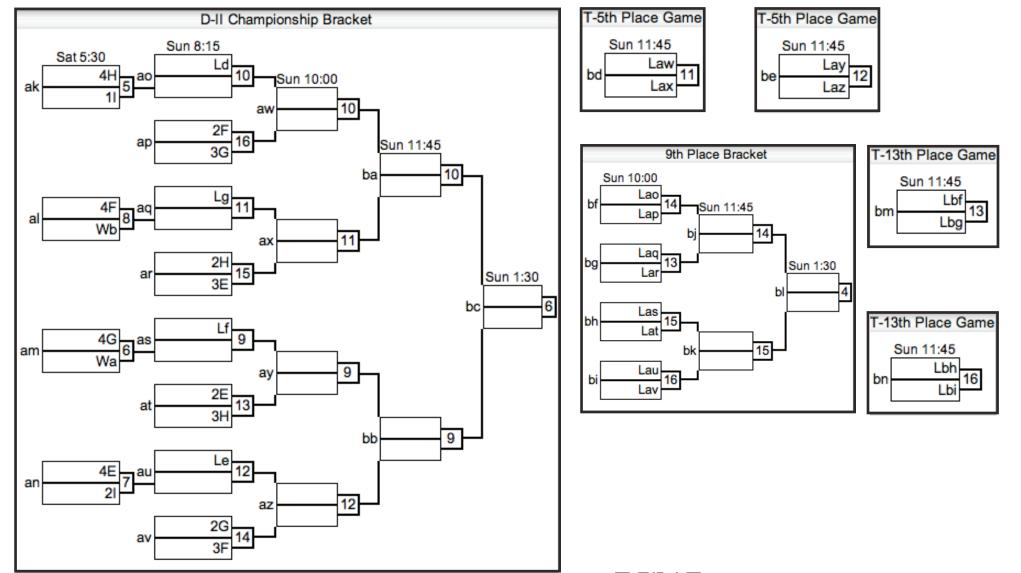

#### WOMEN'S COLLEGE CENTEX 2012 SATURDAY CROSSOVER GAMES AND SUNDAY BRACKET PLAY

Please report your scores AND spirit scores via text message to (415) 215-0903.

Re-seed before Crossover Games.

QR code for reporting scores via SRT

#### WOMEN'S COLLEGE CENTEX 2012 SATURDAY CROSSOVER GAMES AND SUNDAY BRACKET PLAY (CONTINUED)

Please report your scores AND spirit scores via text message to (415) 215-0903.

Re-seed before Crossover Games.

#### **WOMEN'S COLLEGE CENTEX 2012 SUNDAY BRACKET PLAY (CONTINUED)**

Please report your scores AND spirit scores via text message to (415) 215-0903.

Re-seed before Bracket Play.

| Pool L      |     |      |       |  |  |
|-------------|-----|------|-------|--|--|
| (0-0) L1 2K |     |      |       |  |  |
| (0-0) L2 3J |     |      |       |  |  |
| (0-0) L3 4I |     |      |       |  |  |
| Sun         | Fld | Game | Score |  |  |
| 8:15        | 17  | L1L3 | -     |  |  |
| 10:00       | 17  | L2L3 | -     |  |  |
| 11:45       | 17  | L1L2 | -     |  |  |

| Sun 1:30 | 7  | th Place Game |
|----------|----|---------------|
| DT 2M    | bt | 2L            |

| 9t | h Place Game |
|----|--------------|
|    | Sun 1:30     |
| bu | 3L 10        |
| bu | 3M           |
|    |              |