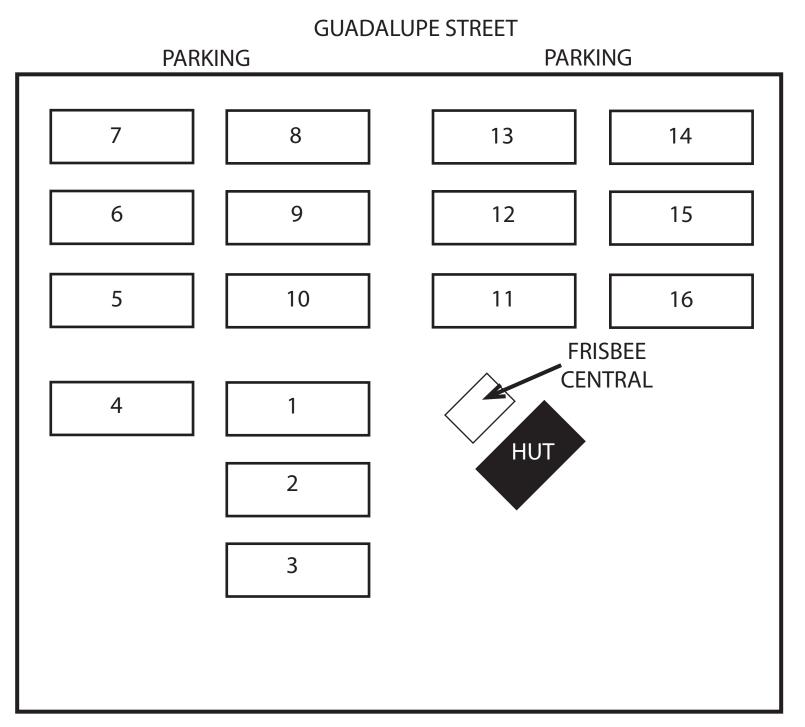

n, TX 78751

Players from all three divisions will gather for a BBQ dinner and the famed Centex Dance-Off.

## Social

ADDRESS

Black Sheep Lodge 2108 S Lamar Blvd Austin, TX 78704

This local eatery is one of our favorites and is owned by a member of the Austin ultimate community. Come hang out starting at 9 PM!

## Field / Hospital Information

#### **IMPORTANT ADDRESSES**

Division I / II Field Site University of Texas IM Fields 51st St and Guadalupe St Austin, TX 78751

Seton Medical Center 1201 W 38th St Austin, TX 78705 (512) 324-1000 Division III Field Site Northeast Metro Park 2703 E Pecan Street Pflugerville, TX 78660

Seton Pflugerville Healthcare Center 200 Heatherwilde Blvd Pflugerville, TX 78660 (512) 324-5350

#### WOMEN'S COLLEGE CENTEX 2012 FIELD MAP- UT INTRAMURAL FIELDS





#### WOMEN'S COLLEGE CENTEX 2012 SATURDAY POOL PLAY

## **DIVISION I**

| Pool A                  |                          |      |       |     |      |       |  |
|-------------------------|--------------------------|------|-------|-----|------|-------|--|
| (0-0) A1 North Carolina |                          |      |       |     |      |       |  |
| (0-0) A2 Texas          |                          |      |       |     |      |       |  |
| (0-0) A                 | \3 <u>U</u>              | CLA  |       |     |      |       |  |
| (0-0)                   | (0-0) A4 Central Florida |      |       |     |      |       |  |
| Sat                     | Fld                      | Game | Score | Fld | Game | Score |  |
| 11:00                   | 1                        | A1A3 | -