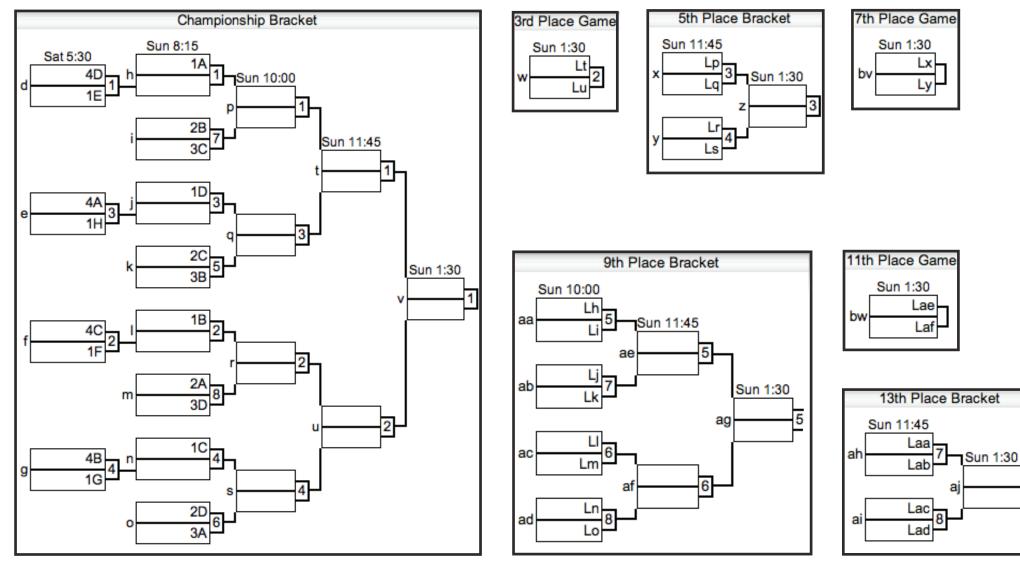

#### WOMEN'S COLLEGE CENTEX 2012 SATURDAY CROSSOVER GAMES AND SUNDAY BRACKET PLAY

Please report your scores AND spirit scores via text message to (415) 215-0903.

Re-seed before Crossover Games.

QR code for reporting scores via SRT

#### WOMEN'S COLLEGE CENTEX 2012 SATURDAY CROSSOVER GAMES AND SUNDAY BRACKET PLAY (CONTINUED)

Please report your scores AND spirit scores via text message to (415) 215-0903.

Re-seed before Crossover Games.

#### **WOMEN'S COLLEGE CENTEX 2012 SUNDAY BRACKET PLAY (CONTINUED)**

Please report your scores AND spirit scores via text message to (415) 215-0903.

Re-seed before Bracket Play.

| Pool L      |     |      |       |  |  |
|-------------|-----|------|-------|--|--|
| (0-0) L1 2K |     |      |       |  |  |
| (0-0) L2 3J |     |      |       |  |  |
| (0-0) L3 4I |     |      |       |  |  |
| Sun         | Fld | Game | Score |  |  |
| 8:15        | 17  | L1L3 | -     |  |  |
| 10:00       | 17  | L2L3 | -     |  |  |
| 11:45       | 17  | L1L2 | -     |  |  |

| Sun 1:30 | 7  | th Place Game |
|----------|----|---------------|
| DT 2M    | bt | 2L            |

| 9t | h Place Game |
|----|--------------|
|    | Sun 1:30     |
| bu | 3L 10        |
| bu | 3M           |
|    |              |