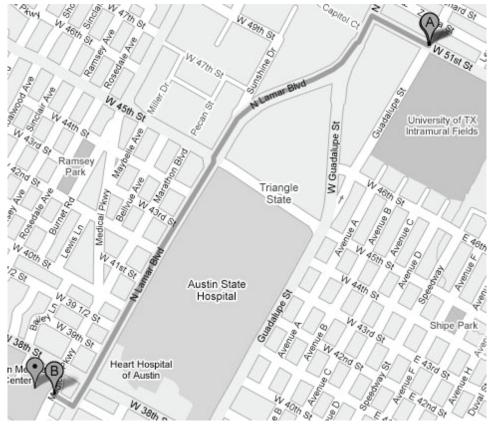

#### WOMEN'S COLLEGE CENTEX 2012 FIELD MAP- UT INTRAMURAL FIELDS

#### DIRECTIONS TO HOSPITAL (PRIMARY FIELD SITE)

Directions from: University of Texas IM Fields

- 1. Head northwest on W. 51st St toward N. Lamar Blvd (0.2 mi)
- 2. Turn left at N. Lamar Blvd (1.2 mi)
- 3. Turn right at W. 38th St (0.2 mi)
- 4. Turn left at Medical Park Tower (344 ft)

Seton Medical Center 1201 W. 38th Street Austin, TX 78705 (512) 324-1000