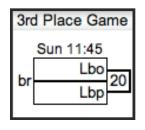

#### **WOMEN'S COLLEGE CENTEX 2012 SUNDAY BRACKET PLAY (CONTINUED)**

Please report your scores AND spirit scores via text message to (415) 215-0903.

Re-seed before Bracket Play.

| Pool L      |     |      |       |  |  |
|-------------|-----|------|-------|--|--|
| (0-0) L1 2K |     |      |       |  |  |
| (0-0) L2 3J |     |      |       |  |  |
| (0-0) L3 4I |     |      |       |  |  |
| Sun         | Fld | Game | Score |  |  |
| 8:15        | 17  | L1L3 | -     |  |  |
| 10:00       | 17  | L2L3 | -     |  |  |
| 11:45       | 17  | L1L2 | -     |  |  |

| Sun 1:30 | 7  | th Place Game |
|----------|----|---------------|
| DT 2M    | bt | 2L            |

| 9t | h Place Game |
|----|--------------|
|    | Sun 1:30     |
| bu | 3L 10        |
| bu | 3M           |
|    |              |