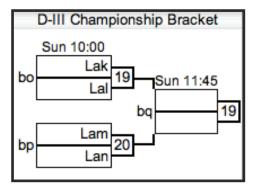

#### WOMEN'S COLLEGE CENTEX 2012 SATURDAY CROSSOVER GAMES AND SUNDAY BRACKET PLAY

Please report your scores AND spirit scores via text message to (415) 215-0903.

Re-seed before Crossover Games.

QR code for reporting scores via SRT

#### WOMEN'S COLLEGE CENTEX 2012 SATURDAY CROSSOVER GAMES AND SUNDAY BRACKET PLAY (CONTINUED)

Please report your scores AND spirit scores via text message to (415) 215-0903.

Re-seed before Crossover Games.

#### **WOMEN'S COLLEGE CENTEX 2012 SUNDAY BRACKET PLAY (CONTINUED)**

Please report your scores AND spirit scores via text message to (415) 215-0903.

Re-seed before Bracket Play.

| Pool L      |     |      |       |  |  |
|-------------|-----|------|-------|--|--|
| (0-0) L1 2K |     |      |       |  |  |
| (0-0) L2 3J |     |      |       |  |  |
| (0-0) L3 4I |     |      |       |  |  |
| Sun         | Fld | Game | Score |  |  |
| 8:15        | 17  | L1L3 | -     |  |  |
| 10:00       | 17  | L2L3 | -     |  |  |
| 11:45       | 17  | L1L2 | -     |  |  |