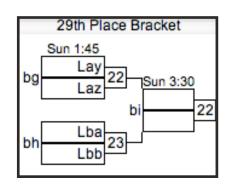

#### HEAVYWEIGHTS 2012 OPEN SCHEDULE

BRACKET PLAY: GAMES TO 15 (POINT CAP AT 17)