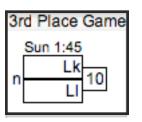

#### HEAVYWEIGHTS 2012 OPEN SCHEDULE

BRACKET PLAY: GAMES TO 15 (POINT CAP AT 17)