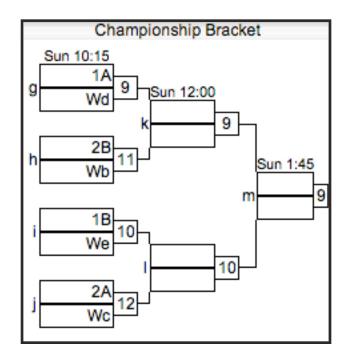

#### HEAVYWEIGHTS 2012 OPEN SCHEDULE

BRACKET PLAY: GAMES TO 15 (POINT CAP AT 17)