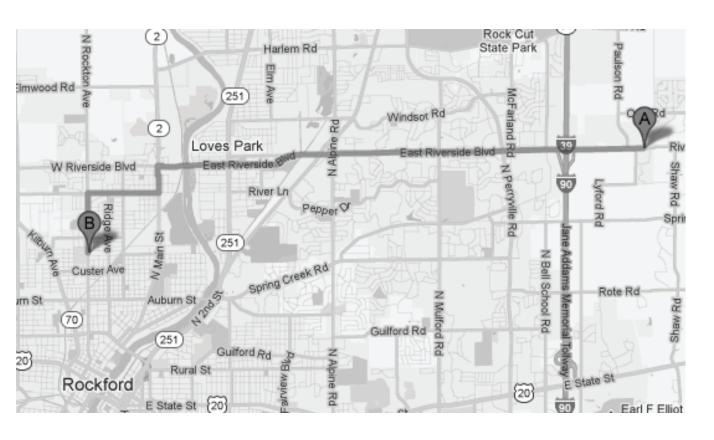

# **HEAVYWEIGHTS 2012 MAP**

HOSPITAL Rockford Memorial Hospital 2400 North Rockton Avenue Rockford, IL 61103 (815) 971-6310

#### **DIRECTIONS FROM FIELDS:**

- 1. Head west on E Riverside Blvd toward Paulson Rd (5.0 mi)
- 2. Slight left to stay on E Riverside Blvd (1.9 mi)
- 3. Turn left onto N Main St (0.4 mi)
- 4. Turn right onto Halsted Rd (1.0 mi)
- 5. Turn left onto N Rockton Ave. Destination will be on the right. (0.8 mi)