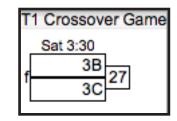

T1 Crossover Games will take place BEFORE re-seeding.

Teams will be re-seeded going into the Championship Bracket. The results of the Crossover Games will NOT be used for re-seeding.

| Pool C          |                         |        |        |           |       |       |  |  |
|-----------------|-------------------------|--------|--------|-----------|-------|-------|--|--|
| $(0-0)^{\circ}$ | (0-0)C1 panIC           |        |        |           |       |       |  |  |
| $(0-0)^{C}$     | 2 <u>A</u>              | 2 Side | car!   |           |       |       |  |  |
| $(0-0)^{C}$     | 3 <u>R</u>              | obot U | Inicor | n A       | ttack |       |  |  |
| (0-0)           | 4 <u>N</u>              | lad Ud | derbu  | <u>rn</u> |       |       |  |  |
| (0-0)           | 5 <u>C</u>              | ookie  | Monst  | ers       |       |       |  |  |
| Sat             | Fld                     | Game   | Score  | Fld       | Game  | Score |  |  |
| 8:30            | 5                       | C1C5   | -      | 6         | C2C4  | -     |  |  |
| 10:15           | 5                       | C1C3   | -      | 6         | C4C5  | -     |  |  |
| 12:00           | 12:00 5 C2C5 - 6 C3C4 - |        |        |           |       |       |  |  |
| 1:45            | 5                       | C1C4   | -      | 6         | C2C3  | -     |  |  |
| 3:30            | 5                       | C1C2   | -      | 6         | C3C5  | -     |  |  |