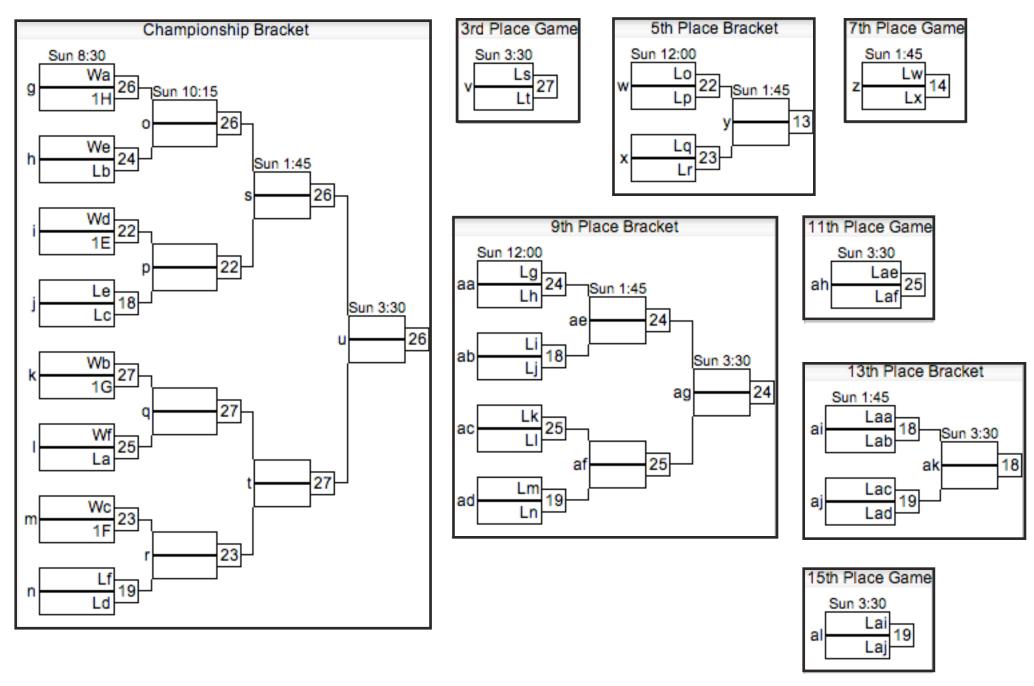

#### HEAVYWEIGHTS 2012 OPEN SCHEDULE

BRACKET PLAY: GAMES TO 15 (POINT CAP AT 17)