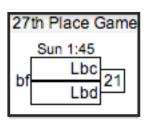

#### HEAVYWEIGHTS 2012 OPEN SCHEDULE

BRACKET PLAY: GAMES TO 15 (POINT CAP AT 17)