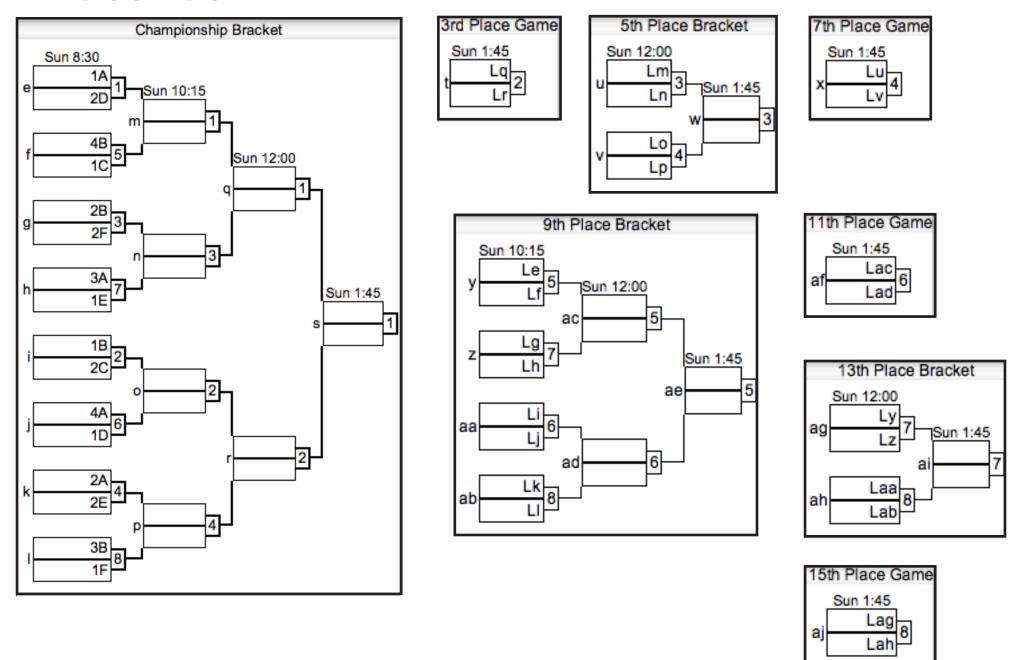

POOLS A-D: GAMES TO 15 (POINT CAP AT 17)
POOLS E-H: GAMES TO 13 (POINT CAP AT 15)

CROSSOVER PLAY: GAMES TO 15 (POINT CAP AT 17)

#### HEAVYWEIGHTS 2012 OPEN SCHEDULE

BRACKET PLAY: GAMES TO 15 (POINT CAP AT 17)