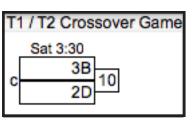

T1 Crossover Games will take place BEFORE re-seeding.

Teams will be re-seeded going into the Championship Bracket. The results of the Crossover Games will NOT be used for re-seeding.

| Pool C          |                         |        |        |           |       |       |  |  |
|-----------------|-------------------------|--------|--------|-----------|-------|-------|--|--|
| $(0-0)^{\circ}$ | (0-0)C1 panIC           |        |        |           |       |       |  |  |
| $(0-0)^{C}$     | 2 <u>A</u>              | 2 Side | car!   |           |       |       |  |  |
| $(0-0)^{C}$     | 3 <u>R</u>              | obot U | Inicor | n A       | ttack |       |  |  |
| (0-0)           | 4 <u>N</u>              | lad Ud | derbu  | <u>rn</u> |       |       |  |  |
| (0-0)           | 5 <u>C</u>              | ookie  | Monst  | ers       |       |       |  |  |
| Sat             | Fld                     | Game   | Score  | Fld       | Game  | Score |  |  |
| 8:30            | 5                       | C1C5   | -      | 6         | C2C4  | -     |  |  |
| 10:15           | 5                       | C1C3   | -      | 6         | C4C5  | -     |  |  |
| 12:00           | 12:00 5 C2C5 - 6 C3C4 - |        |        |           |       |       |  |  |
| 1:45            | 5                       | C1C4   | -      | 6         | C2C3  | -     |  |  |
| 3:30            | 5                       | C1C2   | -      | 6         | C3C5  | -     |  |  |