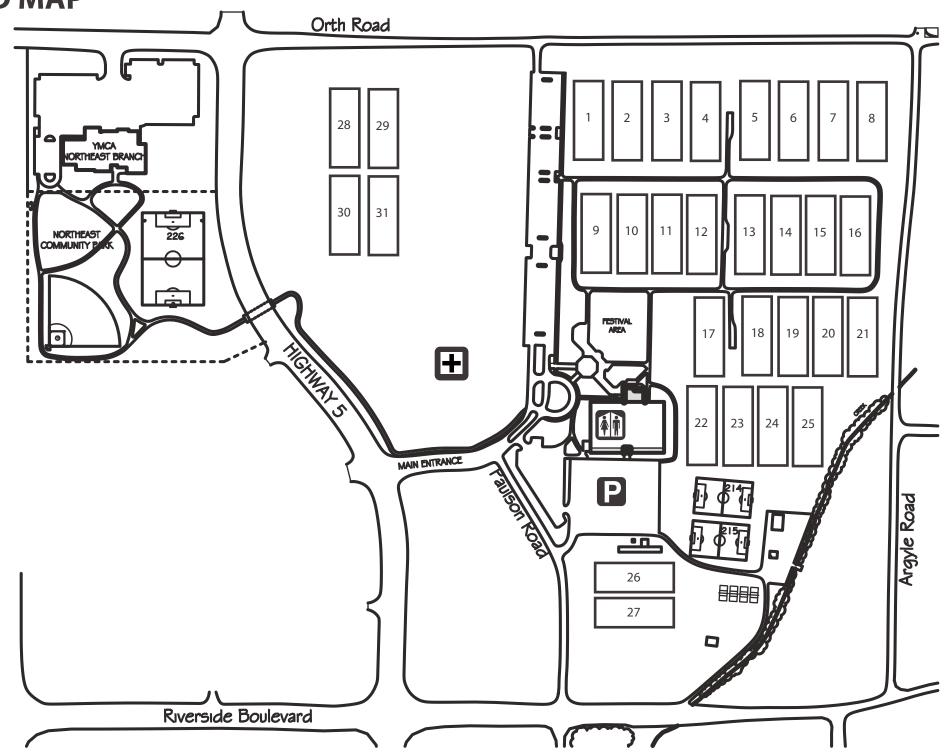

# **HEAVYWEIGHTS 2012 MAP**

HOSPITAL Rockford Memorial Hospital 2400 North Rockton Avenue Rockford, IL 61103 (815) 971-6310

#### **DIRECTIONS FROM FIELDS:**

- 1. Head west on E Riverside Blvd toward Paulson Rd (5.0 mi)
- 2. Slight left to stay on E Riverside Blvd (1.9 mi)
- 3. Turn left onto N Main St (0.4 mi)
- 4. Turn right onto Halsted Rd (1.0 mi)
- 5. Turn left onto N Rockton Ave. Destination will be on the right. (0.8 mi)