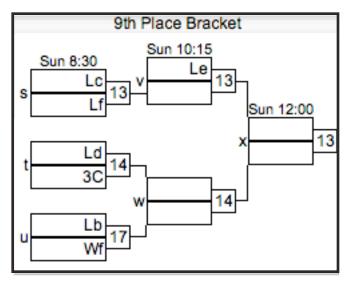

u>  | ting          |       |  |  |  |  |  |
| Sat   | Fld          | Game          | Score |  |  |  |  |  |
| 9:30  | 17           | D1D3          | -     |  |  |  |  |  |
| 11:30 | 17           | D2D3          | -     |  |  |  |  |  |
| 1:30  | 17           | D1D2          | -     |  |  |  |  |  |

| POOL D     |          |          |  |  |  |  |  |
|------------|----------|----------|--|--|--|--|--|
| Start Time | Soft Cap | Hard Cap |  |  |  |  |  |
| 9:30       | 11:00    | 11:20    |  |  |  |  |  |
| 11:30      | 1:00     | 1:20     |  |  |  |  |  |
| 1:30       | 3:00     | 3:20     |  |  |  |  |  |











POOLS A-C: GAMES TO 15 (POINT CAP AT 17)
POOL D: GAMES TO 17 (POINT CAP AT 19)

CROSSOVER PLAY: GAMES TO 15 (POINT CAP AT 17)



# HEAVYWEIGHTS 2012 WOMEN'S SCHEDULE















# HEAVYWEIGHTS 2012 MIXED SCHEDULE



|        |                 |           | D10   |     |      |       |  |  |  |
|--------|-----------------|-----------|-------|-----|------|-------|--|--|--|
|        | Pool B          |           |       |     |      |       |  |  |  |
| (0-0)E | (0-0)B1 Mesteno |           |       |     |      |       |  |  |  |
| (0-0)E | 32 <u>G</u>     | ambit     |       |     |      |       |  |  |  |
| (0-0)E | 33 <u>S</u>     | <u>TL</u> |       |     |      |       |  |  |  |
| (0-0)E | 34 <u>N</u>     | OISE      |       |     |      |       |  |  |  |
| Sat    | Fld             | Game      | Score | Fld | Game | Score |  |  |  |
| 10:15  | 3               | B1B3      | -     | 4   | B2B4 | -     |  |  |  |
| 12:00  | 3               | B1B4      | -