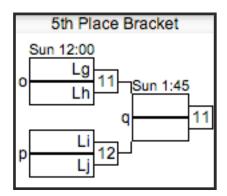

#### HEAVYWEIGHTS 2012 OPEN SCHEDULE

BRACKET PLAY: GAMES TO 15 (POINT CAP AT 17)