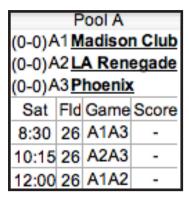

POOLS A-D: GAMES TO 15 (POINT CAP AT 17)
POOLS E-H: GAMES TO 13 (POINT CAP AT 15)

CROSSOVER PLAY: GAMES TO 15 (POINT CAP AT 17)