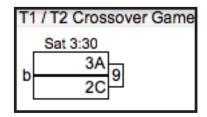

POOLS A-D: GAMES TO 15 (POINT CAP AT 17)
POOLS E-H: GAMES TO 13 (POINT CAP AT 15)

CROSSOVER PLAY: GAMES TO 15 (POINT CAP AT 17)

T1 Crossover Games will take place BEFORE re-seeding.

Teams will be re-seeded going into the Championship Bracket. The results of the Crossover Games will NOT be used for re-seeding.

| Pool C          |                         |        |        |           |       |       |  |  |
|-----------------|-------------------------|--------|--------|-----------|-------|-------|--|--|
| $(0-0)^{\circ}$ | (0-0)C1 panIC           |        |        |           |       |       |  |  |
| $(0-0)^{C}$     | 2 <u>A</u>              | 2 Side | car!   |           |       |       |  |  |
| $(0-0)^{C}$     | 3 <u>R</u>              | obot U | Inicor | n A       | ttack |       |  |  |
| (0-0)           | 4 <u>N</u>              | lad Ud | derbu  | <u>rn</u> |       |       |  |  |
| (0-0)           | 5 <u>C</u>              | ookie  | Monst  | ers       |       |       |  |  |
| Sat             | Fld                     | Game   | Score  | Fld       | Game  | Score |  |  |
| 8:30            | 5                       | C1C5   | -      | 6         | C2C4  | -     |  |  |
| 10:15           | 5                       | C1C3   | -      | 6         | C4C5  | -     |  |  |
| 12:00           | 12:00 5 C2C5 - 6 C3C4 - |        |        |           |       |       |  |  |
| 1:45            | 5                       | C1C4   | -      | 6         | C2C3  | -     |  |  |
| 3:30            | 5                       | C1C2   | -      | 6         | C3C5  | -     |  |  |