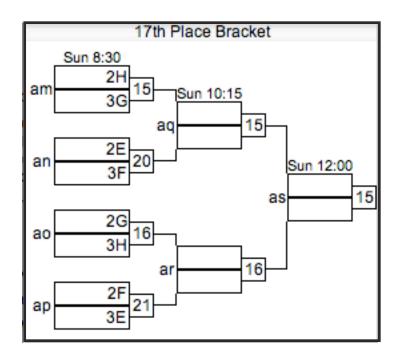

#### HEAVYWEIGHTS 2012 OPEN SCHEDULE

BRACKET PLAY: GAMES TO 15 (POINT CAP AT 17)