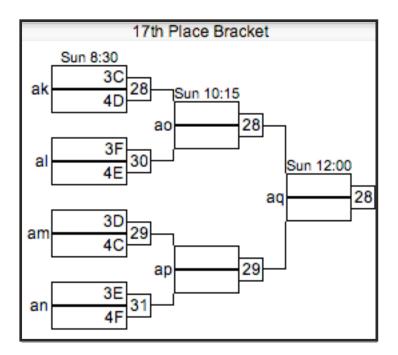

#### HEAVYWEIGHTS 2012 OPEN SCHEDULE

BRACKET PLAY: GAMES TO 15 (POINT CAP AT 17)