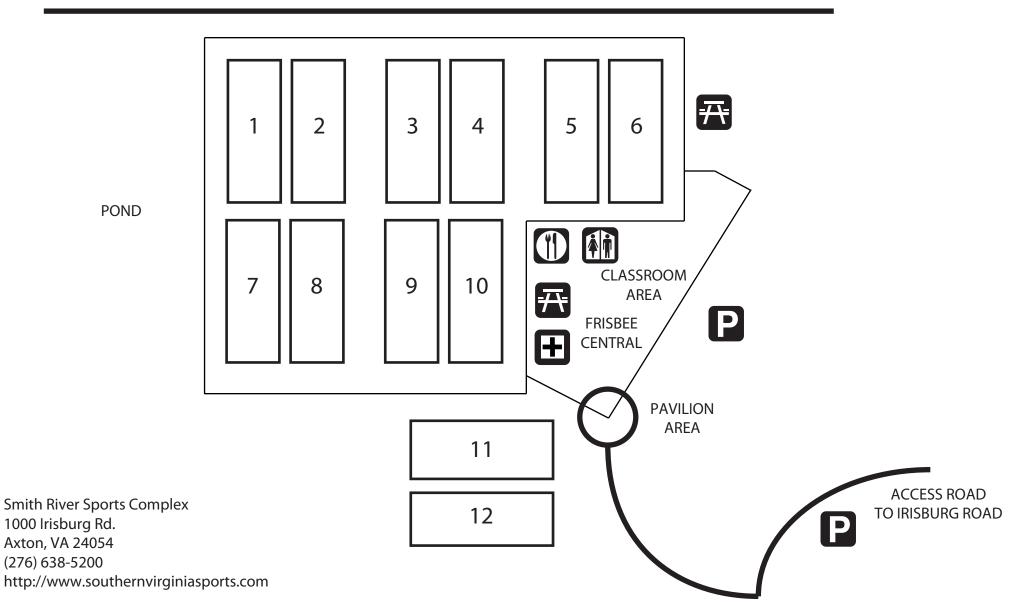

## VIRGINIA IS FOR LAYOUTS 2013 FIELD MAP

58-BYPASS

F7-F10 are Championship FieldTurf synthetic fields. The other fields are Bermuda T-10 hybrid grass fields. You may wear (plastic) cleats or turf shoes on the synthetic fields.