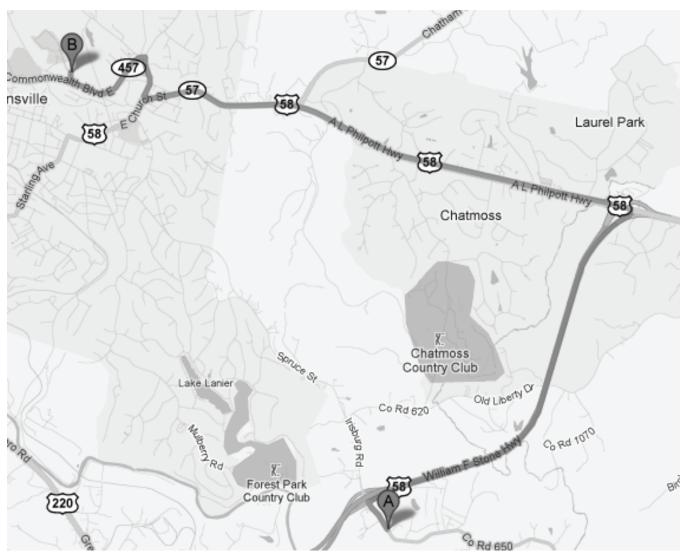

## VIRGINIA IS FOR LAYOUTS 2013 MAP

HOSPITAL Martinsville Memorial Hospital 320 Hospital Drive Martinsville, VA 24112 (276) 634-1950 An athletic trainer will be available all day at Frisbee Central to tape ankles and evaluate injuries. For your convenience, there will be two trainers each morning to cut down on lines. Ice (for injuries) is also available at Frisbee Central. In case of emergency, please call 911.

DIRECTIONS FROM FIELDS:

1. Head northwest on Co Rd 650 / Irisburg Rd toward Urban Dr (0.3 mi)

2. Turn left onto the US-58 E ramp to Danville (0.3 mi)

3. Merge onto US-58 Bypass E (2.9 mi)

4. Take the US-58 BUS W exit on the left toward Martinsville (0.2 mi)

5. Turn left onto US-58 W / US-58 BUS W/A L Philpott Hwy. Continue to follow US-58 W / US-58 BUS W (4.1 mi)

6. Turn right onto Chatham Heights Rd (0.4 mi)

7. Turn left onto Commonwealth Blvd E (0.8 mi)

8. Turn right onto Hospital Dr. Destination will be on the right. (367 ft)