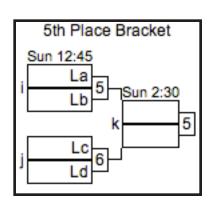

# VIRGINIA FUSION 2013 COLLEGE SCHEDULE (CONTINUED)

CHAMPIONSHIP BRACKET GAMES (1st, 3rd, 5th, and 7th PLACE BRACKET GAMES): GAMES TO 13 (POINT CAP AT 15)

9th, 13th, and 17th PLACE BRACKET GAMES: GAMES TO 15 (POINT CAP AT 17)