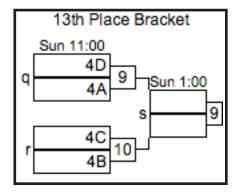

# VIRGINIA FUSION 2013 COLLEGE SCHEDULE (CONTINUED)

CHAMPIONSHIP BRACKET GAMES (1st, 3rd, 5th, and 7th PLACE BRACKET GAMES): GAMES TO 13 (POINT CAP AT 15)

9th, 13th, and 17th PLACE BRACKET GAMES: GAMES TO 15 (POINT CAP AT 17)