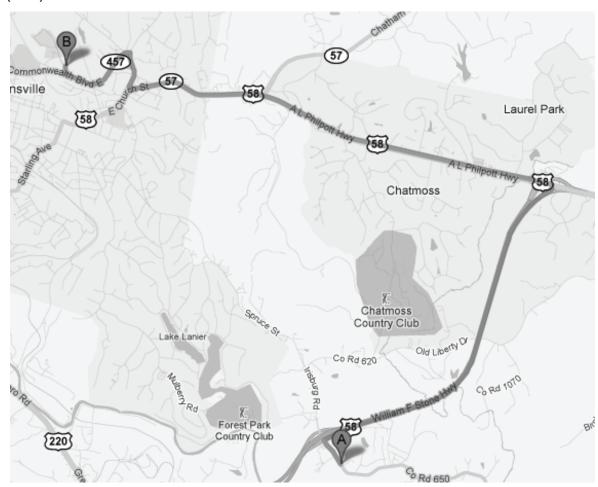

### VIRGINIA FUSION 2013 MAP

HOSPITAL Martinsville Memorial Hospital 320 Hospital Drive Martinsville, VA 24112 (276) 634-1950 An athletic trainer will be available all day at Frisbee Central to tape ankles and evaluate injuries. Ice (for injuries) is also available at Frisbee Central. In case of emergency, please call 911.

#### **DIRECTIONS FROM FIELDS:**

- 1. Head northwest on Co Rd 650 / Irisburg Rd toward Urban Dr (0.3 mi)
- 2. Turn left onto the US-58 E ramp to Danville (0.3 mi)
- 3. Merge onto US-58 Bypass E (2.9 mi)
- 4. Take the US-58 BUS W exit on the left toward Martinsville (0.2 mi)
- 5. Turn left onto US-58 W / US-58 BUS W/A L Philpott Hwy. Continue to follow US-58 W / US-58 BUS W (4.1 mi)
- 6. Turn right onto Chatham Heights Rd (0.4 mi)
- 7. Turn left onto Commonwealth Blvd E (0.8 mi)
- 8. Turn right onto Hospital Dr. Destination will be on the right. (367 ft)