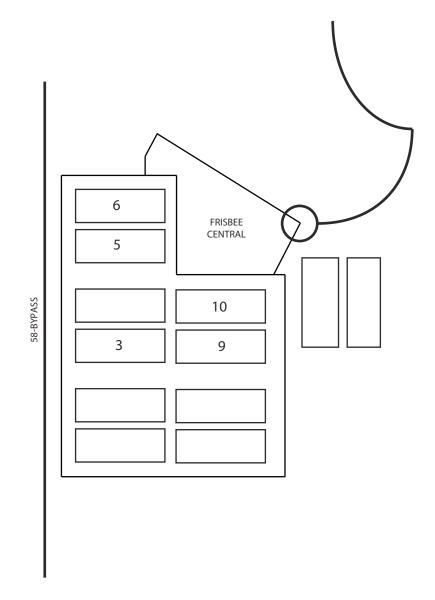

### VIRGINIA FUSION 2013 MAP

HOSPITAL Martinsville Memorial Hospital 320 Hospital Drive Martinsville, VA 24112 (276) 634-1950 An athletic trainer will be available all day at Frisbee Central to tape ankles and evaluate injuries. Ice (for injuries) is also available at Frisbee Central. In case of emergency, please call 911.

#### **DIRECTIONS FROM FIELDS:**

- 1. Head northwest on Co Rd 650 / Irisburg Rd toward Urban Dr (0.3 mi)
- 2. Turn left onto the US-58 E ramp to Danville (0.3 mi)
- 3. Merge onto US-58 Bypass E (2.9 mi)
- 4. Take the US-58 BUS W exit on the left toward Martinsville (0.2 mi)
- 5. Turn left onto US-58 W / US-58 BUS W/A L Philpott Hwy. Continue to follow US-58 W / US-58 BUS W (4.1 mi)
- 6. Turn right onto Chatham Heights Rd (0.4 mi)
- 7. Turn left onto Commonwealth Blvd E (0.8 mi)
- 8. Turn right onto Hospital Dr. Destination will be on the right. (367 ft)