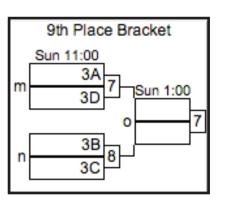

# VIRGINIA FUSION 2013 COLLEGE SCHEDULE (CONTINUED)

CHAMPIONSHIP BRACKET GAMES (1st, 3rd, 5th, and 7th PLACE BRACKET GAMES): GAMES TO 13 (POINT CAP AT 15)

9th, 13th, and 17th PLACE BRACKET GAMES: GAMES TO 15 (POINT CAP AT 17)