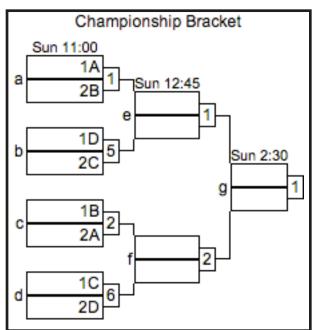

# VIRGINIA FUSION 2013 COLLEGE SCHEDULE (CONTINUED)

CHAMPIONSHIP BRACKET GAMES (1st, 3rd, 5th, and 7th PLACE BRACKET GAMES): GAMES TO 13 (POINT CAP AT 15)

9th, 13th, and 17th PLACE BRACKET GAMES: GAMES TO 15 (POINT CAP AT 17)