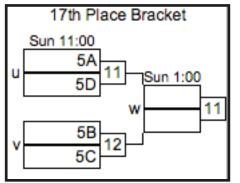

# VIRGINIA FUSION 2013 COLLEGE SCHEDULE (CONTINUED)

CHAMPIONSHIP BRACKET GAMES (1st, 3rd, 5th, and 7th PLACE BRACKET GAMES): GAMES TO 13 (POINT CAP AT 15)

9th, 13th, and 17th PLACE BRACKET GAMES: GAMES TO 15 (POINT CAP AT 17)