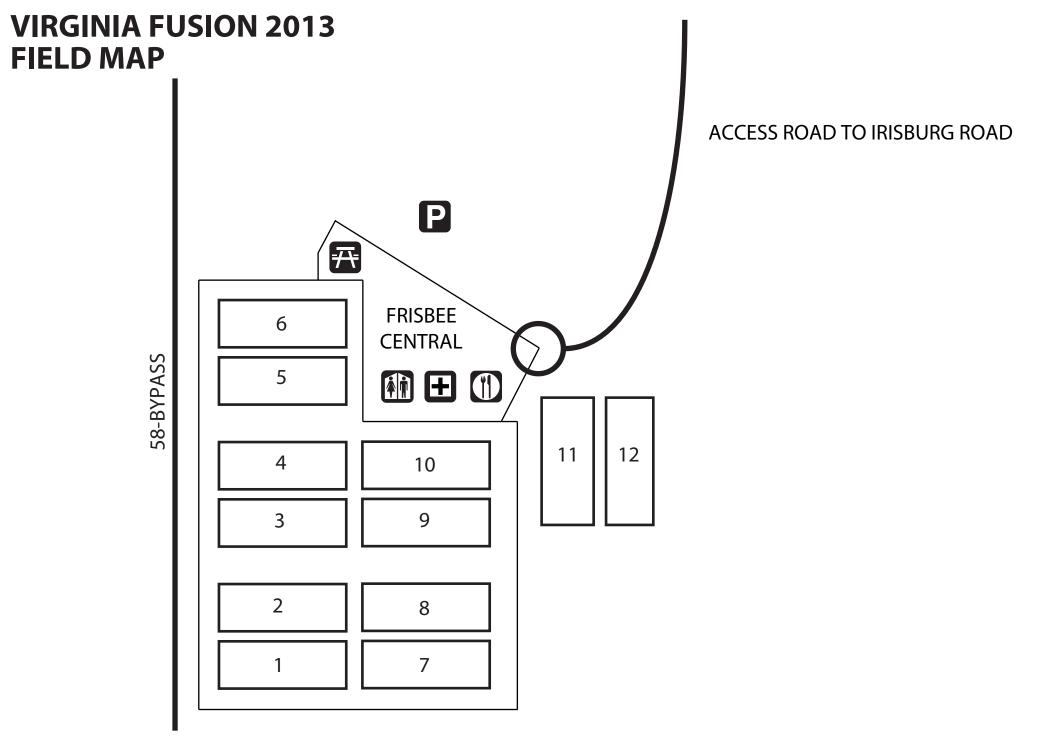

### VIRGINIA FUSION 2013 MAP

HOSPITAL Martinsville Memorial Hospital 320 Hospital Drive Martinsville, VA 24112 (276) 634-1950 An athletic trainer will be available all day at Frisbee Central to tape ankles and evaluate injuries. Ice (for injuries) is also available at Frisbee Central. In case of emergency, please call 911.