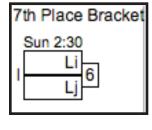

# VIRGINIA FUSION 2013 COLLEGE SCHEDULE (CONTINUED)

CHAMPIONSHIP BRACKET GAMES (1st, 3rd, 5th, and 7th PLACE BRACKET GAMES): GAMES TO 13 (POINT CAP AT 15)

9th, 13th, and 17th PLACE BRACKET GAMES: GAMES TO 15 (POINT CAP AT 17)