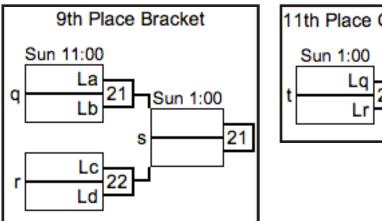

|  |  |  |  |
| (0-0) l                | 2 <u>H</u> ı       | ustle   |        |     |      |       |  |  |  |  |
| (0-0) l                | 3 <u>Sł</u>        | ninigar | mi     |     |      |       |  |  |  |  |
| (0-0) I4 <u>Mufasa</u> |                    |         |        |     |      |       |  |  |  |  |
| Sat                    | Fld                | Game    | Score  | Fld | Game | Score |  |  |  |  |
| 10:45                  | 28                 | 1113    | -      | 29  | 1214 | -     |  |  |  |  |
| 12:30                  | 28                 | 1114    | -      | 29  | 1213 | -     |  |  |  |  |
| 2:15                   | 28                 | 1112    | -      | 29  | 1314 | -     |  |  |  |  |

POOL F: GAMES TO 17 (POINT CAP AT 19) POOLS G-I: GAMES TO 13 (POINT CAP AT 15)













Please report your scores via text message to (415) 215-0903.

24

## HEAVYWEIGHTS 2013 OPEN SCHEDULE



Please report your scores via text message to (415) 215-0903.









-

-

15 B5B6

11 B3B6

|       |                       |        | Pool A | 1   |      |       |         |              |        |        | Р        | ool B |       |     |      |       |
|-------|-----------------------|--------|--------|-----|------|-------|---------|--------------|--------|--------|----------|-------|-------|-----|------|-------|
| (0-0) | A1 <u>N</u>           | lemesi | S      |     |      |       | (0-0) E | 31 <u>D</u>  | lish   |        |          |       |       |     |      |       |
| (0-0) | A2 <u>H</u>           | leist  |        |     |      |       | (0-0) E | 32 <u>Ir</u> |