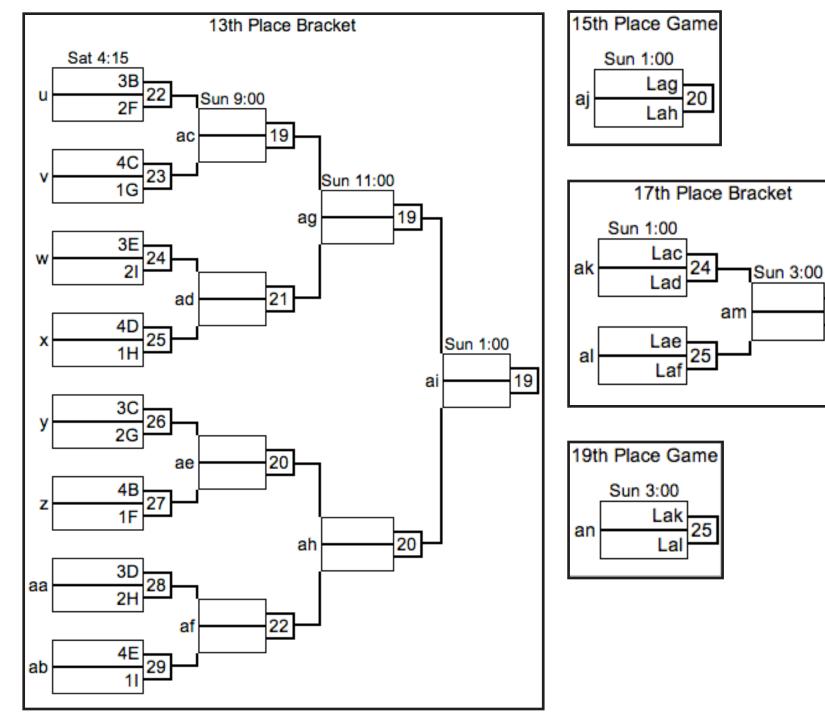

|
| (0-0) l                | 3 <u>Sł</u>        | ninigar | mi     |     |      |       |  |  |  |  |
| (0-0) I4 <u>Mufasa</u> |                    |         |        |     |      |       |  |  |  |  |
| Sat                    | Fld                | Game    | Score  | Fld | Game | Score |  |  |  |  |
| 10:45                  | 28                 | 1113    | -      | 29  | 1214 | -     |  |  |  |  |
| 12:30                  | 28                 | 1114    | -      | 29  | 1213 | -     |  |  |  |  |
| 2:15                   | 28                 | 1112    | -      | 29  | 1314 | -     |  |  |  |  |

POOL F: GAMES TO 17 (POINT CAP AT 19) POOLS G-I: GAMES TO 13 (POINT CAP AT 15)













Please report your scores via text message to (415) 215-0903.

24

## HEAVYWEIGHTS 2013 OPEN SCHEDULE



Please report your scores via text message to (415) 215-0903.









-

-

15 B5B6

11 B3B6

|       |                       |        | Pool A | 1   |      |       |         |              |        |        | Р        | ool B |       |     |      |       |
|-------|-----------------------|--------|--------|-----|------|-------|---------|--------------|--------|--------|----------|-------|-------|-----|------|-------|
| (0-0) | A1 <u>N</u>           | lemesi | S      |     |      |       | (0-0) E | 31 <u>D</u>  | lish   |        |          |       |       |     |      |       |
| (0-0) | A2 <u>H</u>           | leist  |        |     |      |       | (0-0) E | 32 <u>Ir</u> | nferno |        |          |       |       |     |      |       |
| (0-0) | 43 <u>P</u>           | ор     |