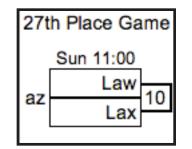

|     |      |       |
|--------------------------------|-----|------|-------|-----|------|-------|
| (0-0) G1 <u>Handlebar</u>      |     |      |       |     |      |       |
| (0-0) G2 Liquid Hustle         |     |      |       |     |      |       |
| (0-0) G3 <u>Cephalomaniacs</u> |     |      |       |     |      |       |
| (0-0) G4 <u>Crash</u>          |     |      |       |     |      |       |
| Sat                            | Fld | Game | Score | Fld | Game | Score |
| 9:00                           | 9   | G1G3 | -     | 10  | G2G4 | -     |
| 10:45                          | 9   | G1G4 | -     | 10  | G2G3 | -     |
| 12:30                          | 9   | G1G2 | -     | 10  | G3G4 | -     |

Please report your scores via text message to (415) 215-0903.



















## HEAVYWEIGHTS 2013 MAP

HOSPITAL Rockford Memorial Hospital 2400 North Rockton Avenue Rockford, IL 61103 (815) 971-6310



### DIRECTIONS FROM FIELDS:

1. Head west on E Riverside Blvd toward Paulson Rd (5.0 mi)

2. Slight left to stay on E Riverside Blvd (1.9 mi)

3. Turn left onto N Main St (0.4 mi)

4. Turn right onto Halsted Rd (1.0 mi)

5. Turn left onto N Rockton Ave. Destination will be on the right. (0.8 mi)

> *Emergency Contact* Michelle Ng | (415) 215-0903

## HEAVYWEIGHTS 2013 SPONSORS

We would like to thank all of our sponsors for supporting Heavyweights. This event would not be possible without their generous donations. Thank you for everything you do for ultimate and for your local communities!

OFFICIAL SPONSOR