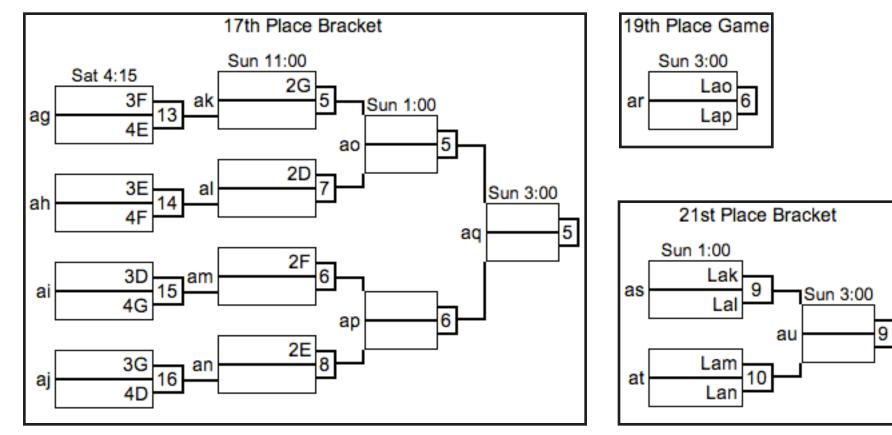

|       |     |      |       |
|--------------------------------|-----|------|-------|-----|------|-------|
| (0-0) G1 <u>Handlebar</u>      |     |      |       |     |      |       |
| (0-0) G2 Liquid Hustle         |     |      |       |     |      |       |
| (0-0) G3 <u>Cephalomaniacs</u> |     |      |       |     |      |       |
| (0-0) G4 <u>Crash</u>          |     |      |       |     |      |       |
| Sat                            | Fld | Game | Score | Fld | Game | Score |
| 9:00                           | 9   | G1G3 | -     | 10  | G2G4 | -     |
| 10:45                          | 9   | G1G4 | -     | 10  | G2G3 | -     |
| 12:30                          | 9   | G1G2 | -     | 10  | G3G4 | -     |

Please report your scores via text message to (415) 215-0903.



















## HEAVYWEIGHTS 2013 MAP

HOSPITAL Rockford Memorial Hospital 2400 North Rockton Avenue Rockford, IL 61103 (815) 971-6310



### DIRECTIONS FROM FIELDS:

1. Head west on E Riverside Blvd toward Paulson Rd (5.0 mi)

2. Slight left to stay on E Riverside Blvd (1.9 mi)

3. Turn left onto N Main St (0.4 mi)

4. Turn right onto Halsted Rd (1.0 mi)

5. Turn left onto N Rockton Ave. Destination will be on the right. (0.8 mi)

> *Emergency Contact* Michelle Ng | (415) 215-0903

## HEAVYWEIGHTS 2013 SPONSORS

We would like to thank all of our sponsors for supporting Heavyweights. This event would not be possible without their generous donations. Thank you for everything you do for ultimate and for your local communities!

OFFICIAL SPONSOR