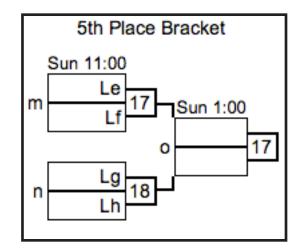

|  |  |  |
| (0-0) l                | 2 <u>H</u> ı       | ustle   |        |     |      |       |  |  |  |  |
| (0-0) l                | 3 <u>Sł</u>        | ninigar | mi     |     |      |       |  |  |  |  |
| (0-0) I4 <u>Mufasa</u> |                    |         |        |     |      |       |  |  |  |  |
| Sat                    | Fld                | Game    | Score  | Fld | Game | Score |  |  |  |  |
| 10:45                  | 28                 | 1113    | -      | 29  | 1214 | -     |  |  |  |  |
| 12:30                  | 28                 | 1114    | -      | 29  | 1213 | -     |  |  |  |  |
| 2:15                   | 28                 | 1112    | -      | 29  | 1314 | -     |  |  |  |  |

POOL F: GAMES TO 17 (POINT CAP AT 19) POOLS G-I: GAMES TO 13 (POINT CAP AT 15)













Please report your scores via text message to (415) 215-0903.

24

## HEAVYWEIGHTS 2013 OPEN SCHEDULE



Please report your scores via text message to (415) 215-0903.









-

-

15 B5B6

11 B3B6

|       |                       |        | Pool A | 1   |      |       |         |              |        |        | Р        | ool B |       |     |      |       |
|-------|-----------------------|--------|--------|-----|------|-------|---------|--------------|--------|--------|----------|-------|-------|-----|------|-------|
| (0-0) | A1 <u>N</u>           | lemesi | S      |     |      |       | (0-0) E | 31 <u>D</u>  | lish   |        |          |       |       |     |      |       |
| (0-0) | A2 <u>H</u>           | leist  |        |     |      |       | (0-0) E | 32 <u>Ir</u> | nferno