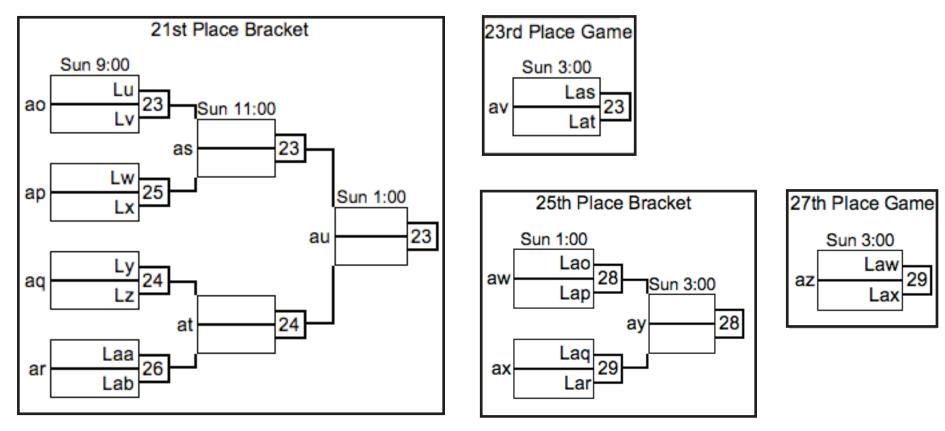

|     |      |       |  |  |  |  |
| (0-0) I4 <u>Mufasa</u> |                    |         |        |     |      |       |  |  |  |  |
| Sat                    | Fld                | Game    | Score  | Fld | Game | Score |  |  |  |  |
| 10:45                  | 28                 | 1113    | -      | 29  | 1214 | -     |  |  |  |  |
| 12:30                  | 28                 | 1114    | -      | 29  | 1213 | -     |  |  |  |  |
| 2:15                   | 28                 | 1112    | -      | 29  | 1314 | -     |  |  |  |  |

POOL F: GAMES TO 17 (POINT CAP AT 19) POOLS G-I: GAMES TO 13 (POINT CAP AT 15)













Please report your scores via text message to (415) 215-0903.

24

## HEAVYWEIGHTS 2013 OPEN SCHEDULE



Please report your scores via text message to (415) 215-0903.









-

-

15 B5B6

11 B3B6

|       |                       |        | Pool A | 1   |      |       |         |              |        |        | Р        | ool B |       |     |      |       |
|-------|-----------------------|--------|--------|-----|------|-------|---------|--------------|--------|--------|----------|-------|-------|-----|------|-------|
| (0-0) | A1 <u>N</u>           | lemesi | S      |     |      |       | (0-0) E | 31 <u>D</u>  | lish   |        |          |       |       |     |      |       |
| (0-0) | A2 <u>H</u>           | leist  |        |     |      |       | (0-0) E | 32 <u>Ir</u> | nferno |        |          |       |       |     |      |       |
| (0-0) | 43 <u>P</u>           | ор     |        |     |      |       | (0-0) E | 33 <u>s</u>  | picy T | una