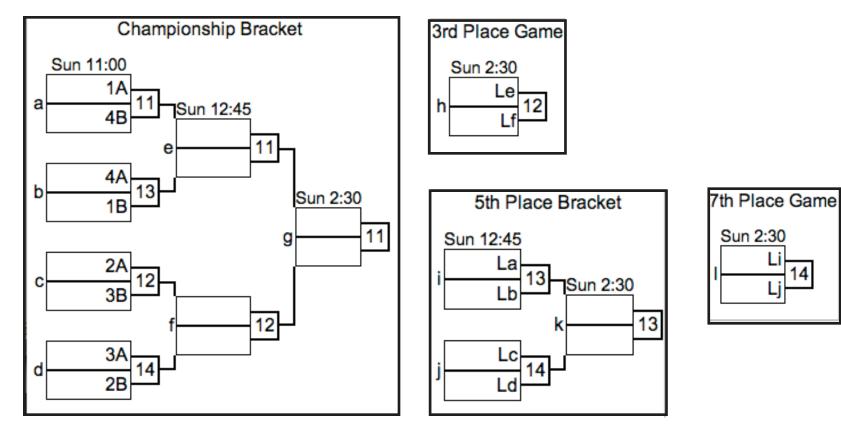

| Sat     | Fld          | Game   | Score  | Fld      | Game  | Score | Fld | Game | Score |
| 4:15  | 5                     | 1      | 1      | 5   | A3A4 | -     | 9:00    | 13           | B1B3   | -      | 14       | B2B5  | -     | 15  | B4B6 | -     |
| 5:30  | 17                    | A1A2   | -      |     | 1    | 1     | 10:45   | 13           | B1B6   | -      | 14       | B2B3  | -     | 15  | B4B5 | -     |
|       |                       | 1      | 1      |     |      |       | 12:30   | 13           | B1B4   | -      | 14       | B2B6  | -     | 15  | B3B5 | -     |

2:15 13 B1B2

8:45 13 B1B5

14 B3B4

Sun Fld Game Score Fld Game Score Fld Game Score

12 B2B4

-

-

-

-

Please report your scores via text message to (415) 215-0903.

### HEAVYWEIGHTS 2013 WOMEN'S SCHEDULE





|                      |                             |      | Pool A | <b>\</b> |      |       |  |  |  |  |  |  |
|----------------------|-----------------------------|------|--------|----------|------|-------|--|--|--|--|--|--|
| (0-0)A1Interrobang!  |                             |      |        |          |      |       |  |  |  |  |  |  |
| (0-0)A2 <u>panIC</u> |                             |      |        |          |      |       |  |  |  |  |  |  |
| (0-0) <sup>A</sup>   | \3 <u>P</u>                 | rion |        |          |      |       |  |  |  |  |  |  |
| (0-0) <sup>A</sup>   | (0-0)A4 <u>Thoroughbred</u> |      |        |          |      |       |  |  |  |  |  |  |
| Sat                  | Fld                         | Game | Score  | Fld      | Game | Score |  |  |  |