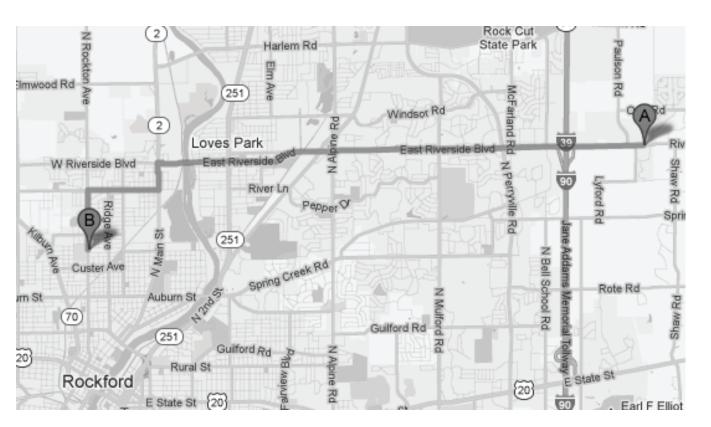

## HEAVYWEIGHTS 2013 MAP

HOSPITAL Rockford Memorial Hospital 2400 North Rockton Avenue Rockford, IL 61103 (815) 971-6310

### DIRECTIONS FROM FIELDS:

1. Head west on E Riverside Blvd toward Paulson Rd (5.0 mi)

2. Slight left to stay on E Riverside Blvd (1.9 mi)

3. Turn left onto N Main St (0.4 mi)

4. Turn right onto Halsted Rd (1.0 mi)

5. Turn left onto N Rockton Ave. Destination will be on the right. (0.8 mi)

> *Emergency Contact* Michelle Ng | (415) 215-0903