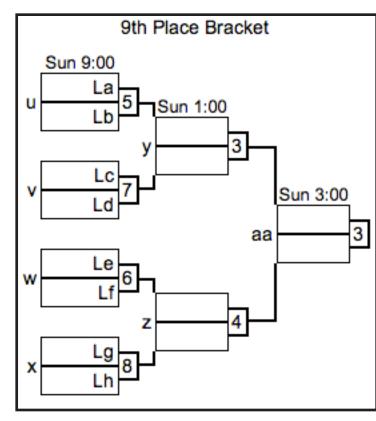

|      |       |     |      |       |
|--------------------------------|-----|------|-------|-----|------|-------|
| (0-0) G1 <u>Handlebar</u>      |     |      |       |     |      |       |
| (0-0) G2 Liquid Hustle         |     |      |       |     |      |       |
| (0-0) G3 <u>Cephalomaniacs</u> |     |      |       |     |      |       |
| (0-0) G4 <u>Crash</u>          |     |      |       |     |      |       |
| Sat                            | Fld | Game | Score | Fld | Game | Score |
| 9:00                           | 9   | G1G3 | -     | 10  | G2G4 | -     |
| 10:45                          | 9   | G1G4 | -     | 10  | G2G3 | -     |
| 12:30                          | 9   | G1G2 | -     | 10  | G3G4 | -     |

Please report your scores via text message to (415) 215-0903.



















## HEAVYWEIGHTS 2013 MAP

HOSPITAL Rockford Memorial Hospital 2400 North Rockton Avenue Rockford, IL 61103 (815) 971-6310



### DIRECTIONS FROM FIELDS:

1. Head west on E Riverside Blvd toward Paulson Rd (5.0 mi)

2. Slight left to stay on E Riverside Blvd (1.9 mi)

3. Turn left onto N Main St (0.4 mi)

4. Turn right onto Halsted Rd (1.0 mi)

5. Turn left onto N Rockton Ave. Destination will be on the right. (0.8 mi)

> *Emergency Contact* Michelle Ng | (415) 215-0903

## HEAVYWEIGHTS 2013 SPONSORS

We would like to thank all of our sponsors for supporting Heavyweights. This event would not be possible without their generous donations. Thank you for everything you do for ultimate and for your local communities!

OFFICIAL SPONSOR