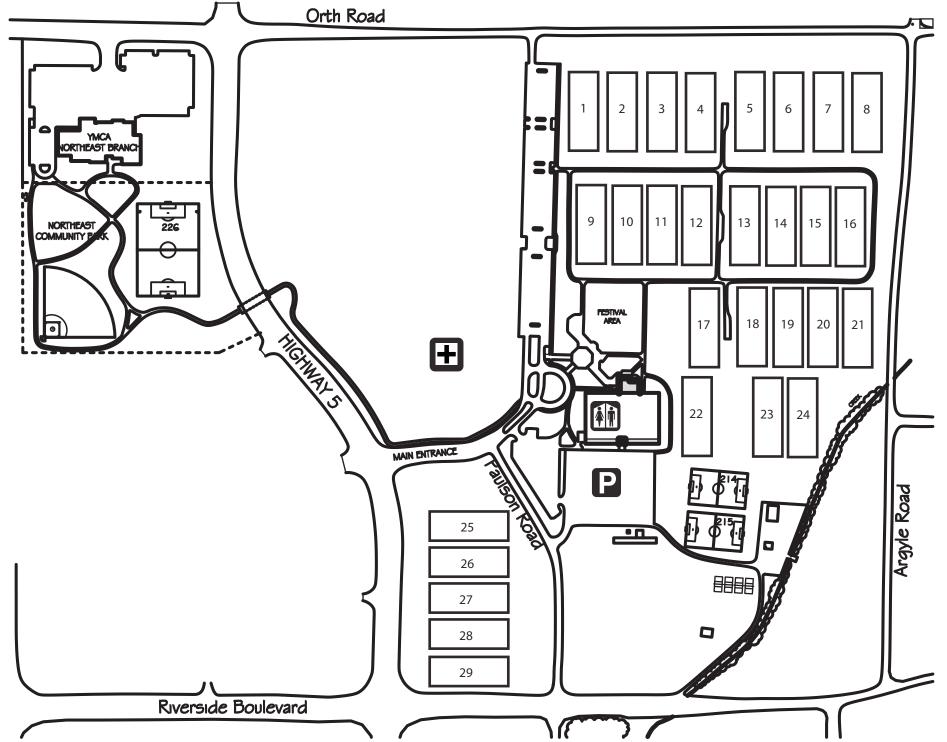

## HEAVYWEIGHTS 2013 MAP

HOSPITAL Rockford Memorial Hospital 2400 North Rockton Avenue Rockford, IL 61103 (815) 971-6310

### DIRECTIONS FROM FIELDS:

1. Head west on E Riverside Blvd toward Paulson Rd (5.0 mi)

2. Slight left to stay on E Riverside Blvd (1.9 mi)

3. Turn left onto N Main St (0.4 mi)

4. Turn right onto Halsted Rd (1.0 mi)

5. Turn left onto N Rockton Ave. Destination will be on the right. (0.8 mi)

> *Emergency Contact* Michelle Ng | (415) 215-0903