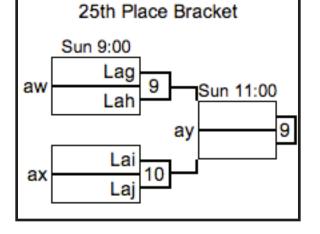

|     |      |       |
|--------------------------------|-----|------|-------|-----|------|-------|
| (0-0) G1 <u>Handlebar</u>      |     |      |       |     |      |       |
| (0-0) G2 Liquid Hustle         |     |      |       |     |      |       |
| (0-0) G3 <u>Cephalomaniacs</u> |     |      |       |     |      |       |
| (0-0) G4 <u>Crash</u>          |     |      |       |     |      |       |
| Sat                            | Fld | Game | Score | Fld | Game | Score |
| 9:00                           | 9   | G1G3 | -     | 10  | G2G4 | -     |
| 10:45                          | 9   | G1G4 | -     | 10  | G2G3 | -     |
| 12:30                          | 9   | G1G2 | -     | 10  | G3G4 | -     |

Please report your scores via text message to (415) 215-0903.



















## HEAVYWEIGHTS 2013 MAP

HOSPITAL Rockford Memorial Hospital 2400 North Rockton Avenue Rockford, IL 61103 (815) 971-6310



### DIRECTIONS FROM FIELDS:

1. Head west on E Riverside Blvd toward Paulson Rd (5.0 mi)

2. Slight left to stay on E Riverside Blvd (1.9 mi)

3. Turn left onto N Main St (0.4 mi)

4. Turn right onto Halsted Rd (1.0 mi)

5. Turn left onto N Rockton Ave. Destination will be on the right. (0.8 mi)

> *Emergency Contact* Michelle Ng | (415) 215-0903

## HEAVYWEIGHTS 2013 SPONSORS

We would like to thank all of our sponsors for supporting Heavyweights. This event would not be possible without their generous donations. Thank you for everything you do for ultimate and for your local communities!

OFFICIAL SPONSOR