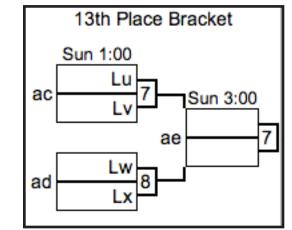

|       |     |      |       |
|--------------------------------|-----|------|-------|-----|------|-------|
| (0-0) G1 <u>Handlebar</u>      |     |      |       |     |      |       |
| (0-0) G2 Liquid Hustle         |     |      |       |     |      |       |
| (0-0) G3 <u>Cephalomaniacs</u> |     |      |       |     |      |       |
| (0-0) G4 <u>Crash</u>          |     |      |       |     |      |       |
| Sat                            | Fld | Game | Score | Fld | Game | Score |
| 9:00                           | 9   | G1G3 | -     | 10  | G2G4 | -     |
| 10:45                          | 9   | G1G4 | -     | 10  | G2G3 | -     |
| 12:30                          | 9   | G1G2 | -     | 10  | G3G4 | -     |

Please report your scores via text message to (415) 215-0903.



















## HEAVYWEIGHTS 2013 MAP

HOSPITAL Rockford Memorial Hospital 2400 North Rockton Avenue Rockford, IL 61103 (815) 971-6310



### DIRECTIONS FROM FIELDS:

1. Head west on E Riverside Blvd toward Paulson Rd (5.0 mi)

2. Slight left to stay on E Riverside Blvd (1.9 mi)

3. Turn left onto N Main St (0.4 mi)

4. Turn right onto Halsted Rd (1.0 mi)

5. Turn left onto N Rockton Ave. Destination will be on the right. (0.8 mi)

> *Emergency Contact* Michelle Ng | (415) 215-0903

## HEAVYWEIGHTS 2013 SPONSORS

We would like to thank all of our sponsors for supporting Heavyweights. This event would not be possible without their generous donations. Thank you for everything you do for ultimate and for your local communities!

OFFICIAL SPONSOR