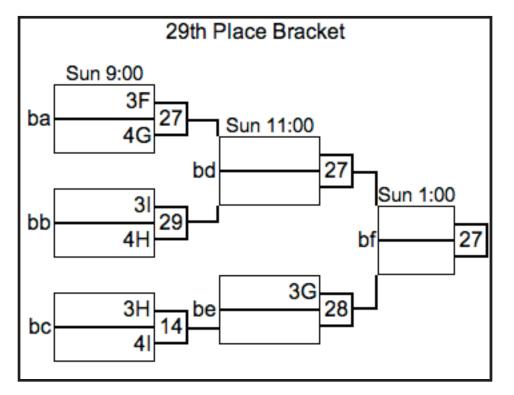

|     |      |       |  |  |  |  |
| (0-0) I4 <u>Mufasa</u> |                    |         |        |     |      |       |  |  |  |  |
| Sat                    | Fld                | Game    | Score  | Fld | Game | Score |  |  |  |  |
| 10:45                  | 28                 | 1113    | -      | 29  | 1214 | -     |  |  |  |  |
| 12:30                  | 28                 | 1114    | -      | 29  | 1213 | -     |  |  |  |  |
| 2:15                   | 28                 | 1112    | -      | 29  | 1314 | -     |  |  |  |  |

POOL F: GAMES TO 17 (POINT CAP AT 19) POOLS G-I: GAMES TO 13 (POINT CAP AT 15)













Please report your scores via text message to (415) 215-0903.

24

## HEAVYWEIGHTS 2013 OPEN SCHEDULE



Please report your scores via text message to (415) 215-0903.









-

-

15 B5B6

11 B3B6

|       |                       |        | Pool A | 1   |      |       |         |              |        |        | Р        | ool B |       |     |      |       |
|-------|-----------------------|--------|--------|-----|------|-------|---------|--------------|--------|--------|----------|-------|-------|-----|------|-------|
| (0-0) | A1 <u>N</u>           | lemesi | S      |     |      |       | (0-0) E | 31 <u>D</u>  | lish   |        |          |       |       |     |      |       |
| (0-0) | A2 <u>H</u>           | leist  |        |     |      |       | (0-0) E | 32 <u>Ir</u> | nferno |        |          |       |       |     |      |       |
| (0-0) | 43 <u>P</u>           | ор     |        |     |      |       | (0-0) E | 33 <u>s</u>  | picy T | una