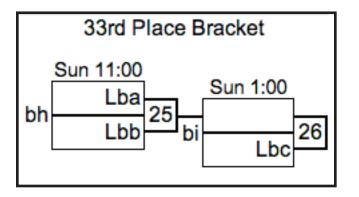

|      |       |  |  |  |  |
| (0-0) I4 <u>Mufasa</u> |                    |         |        |     |      |       |  |  |  |  |
| Sat                    | Fld                | Game    | Score  | Fld | Game | Score |  |  |  |  |
| 10:45                  | 28                 | 1113    | -      | 29  | 1214 | -     |  |  |  |  |
| 12:30                  | 28                 | 1114    | -      | 29  | 1213 | -     |  |  |  |  |
| 2:15                   | 28                 | 1112    | -      | 29  | 1314 | -     |  |  |  |  |

POOL F: GAMES TO 17 (POINT CAP AT 19) POOLS G-I: GAMES TO 13 (POINT CAP AT 15)













Please report your scores via text message to (415) 215-0903.

24

## HEAVYWEIGHTS 2013 OPEN SCHEDULE



Please report your scores via text message to (415) 215-0903.









-

-

15 B5B6

11 B3B6

|       |                       |        | Pool A | 1   |      |       |         |              |        |        | Р        | ool B |       |     |      |       |
|-------|-----------------------|--------|--------|-----|------|-------|---------|--------------|--------|--------|----------|-------|-------|-----|------|-------|
| (0-0) | A1 <u>N</u>           | lemesi | S      |     |      |       | (0-0) E | 31 <u>D</u>  | lish   |        |          |       |       |     |      |       |
| (0-0) | A2 <u>H</u>           | leist  |        |     |      |       | (0-0) E | 32 <u>Ir</u> | nferno |        |          |       |       |     |      |       |
| (0-0) | 43 <u>P</u>           | ор     |        |     |      |       | (0-0) E | 33 <u>s</u>  | picy T | una    |