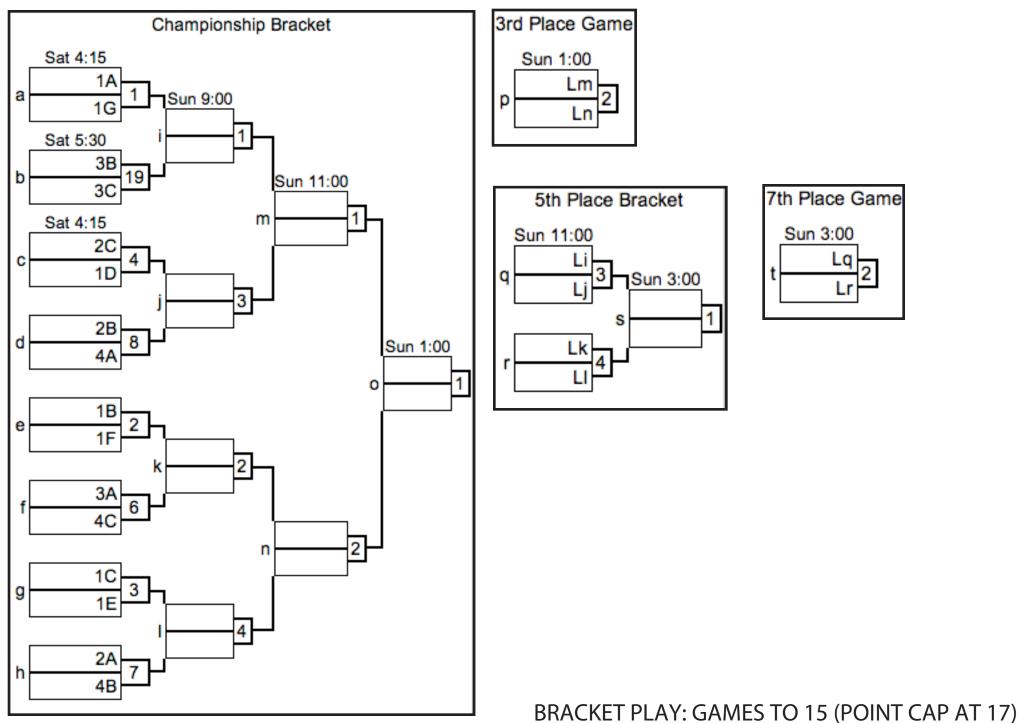

POOL PLAY: GAMES TO 13 (POINT CAP AT 15)

| Pool D               |                    |      |       |     |      |       |  |  |
|----------------------|--------------------|------|-------|-----|------|-------|--|--|
| (0-0)D1 Plowed       |                    |      |       |     |      |       |  |  |
| (0-0)                | (0-0)D2Milwaukee   |      |       |     |      |       |  |  |
| (0-0)                | (0-0)D3Pizza Party |      |       |     |      |       |  |  |
| (0-0)D4Troy's Bucket |                    |      |       |     |      |       |  |  |
| Sat                  | Fld                | Game | Score | Fld | Game | Score |  |  |
| 9:00                 | 5                  | D1D3 | -     | 6   | D2D4 | -     |  |  |
| 10:45                | 5                  | D1D4 | -     | 6   | D2D3 | -     |  |  |
| 12:30                | 5                  | D1D2 | -     | 6   | D3D4 | -     |  |  |