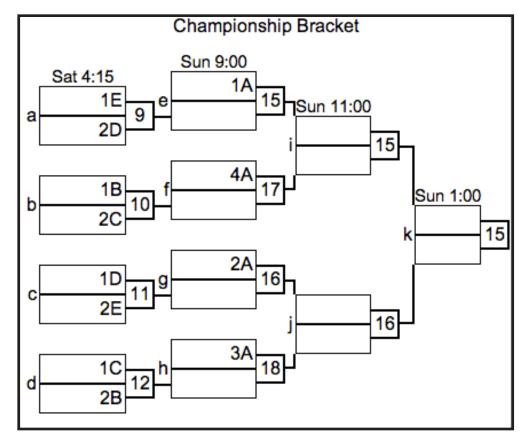

#### Re-seed before crossovers.

Caps

Soft cap: Add two to the higher score after the point and play to that. No more win by 2. Hard cap: Finish the point. If it's tied, play one more. If not, game over.