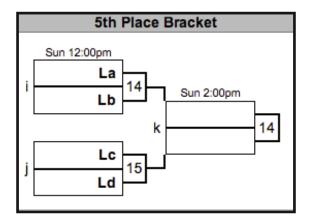

## MUSIC CITY MASH-UP 2014 WOMEN'S SUNDAY BRACKET PLAY

QR codes for reporting scores via SRT

Please report your scores via text message to (415) 215-0903.

#### **MUSIC CITY MASH-UP 2014** WOMEN'S SUNDAY BRACKET PLAY (CONTINUED)

Lq

Lr

8

GAMES TO 15 (POINT CAP AT 17)

QR codes for reporting scores via SRT