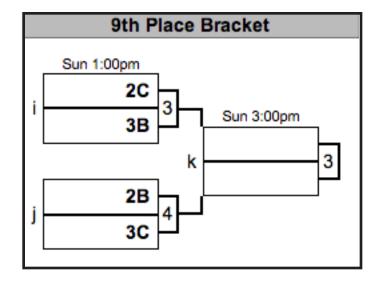

## MUSIC CITY MASH-UP 2014 WOMEN'S SUNDAY BRACKET PLAY

QR codes for reporting scores via SRT

Please report your scores via text message to (415) 215-0903.

#### **MUSIC CITY MASH-UP 2014** WOMEN'S SUNDAY BRACKET PLAY (CONTINUED)

Lq

Lr

8

GAMES TO 15 (POINT CAP AT 17)

QR codes for reporting scores via SRT