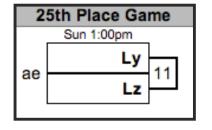

## MUSIC CITY MASH-UP 2014 WOMEN'S SUNDAY BRACKET PLAY

QR codes for reporting scores via SRT

Please report your scores via text message to (415) 215-0903.

#### **MUSIC CITY MASH-UP 2014** WOMEN'S SUNDAY BRACKET PLAY (CONTINUED)

Lq

Lr

8

GAMES TO 15 (POINT CAP AT 17)

QR codes for reporting scores via SRT