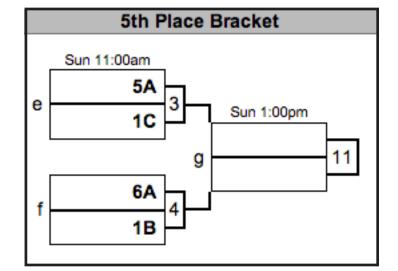

## MUSIC CITY MASH-UP 2014 WOMEN'S SUNDAY BRACKET PLAY

QR codes for reporting scores via SRT

Please report your scores via text message to (415) 215-0903.

#### **MUSIC CITY MASH-UP 2014** WOMEN'S SUNDAY BRACKET PLAY (CONTINUED)

Lq

Lr

8

GAMES TO 15 (POINT CAP AT 17)

QR codes for reporting scores via SRT