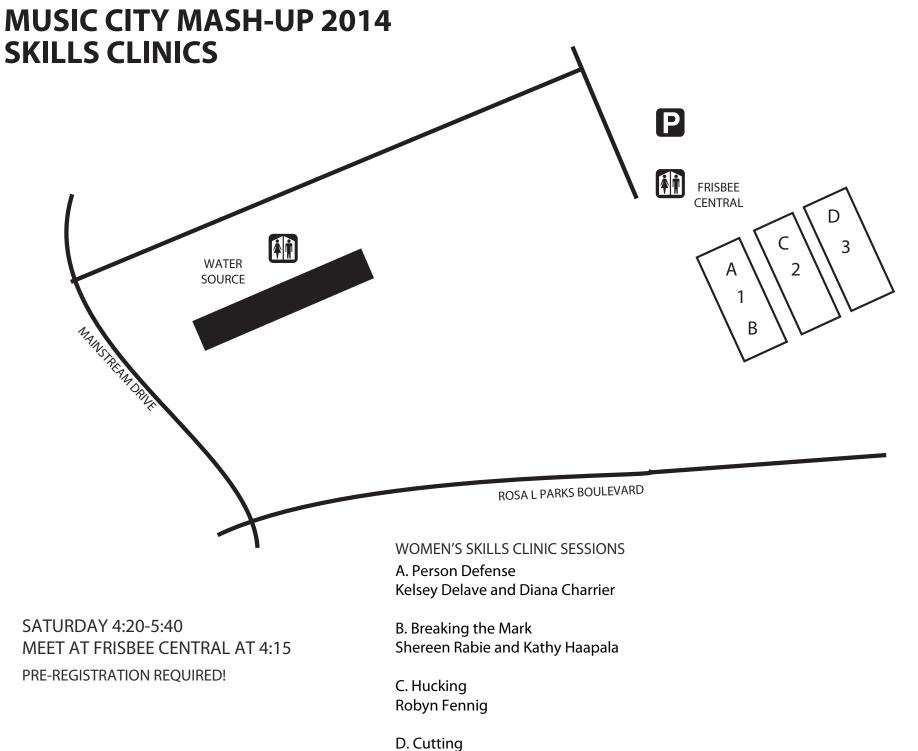

## MUSIC CITY MASH-UP 2014 FIELD MAP

Women's Skills Clinic (4:20-5:40) Meet at Frisbee Central at 4:15!