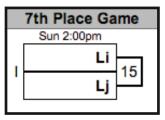

## MUSIC CITY MASH-UP 2014 WOMEN'S SUNDAY BRACKET PLAY

QR codes for reporting scores via SRT

Please report your scores via text message to (415) 215-0903.

#### **MUSIC CITY MASH-UP 2014** WOMEN'S SUNDAY BRACKET PLAY (CONTINUED)

Lq

Lr

8

GAMES TO 15 (POINT CAP AT 17)

QR codes for reporting scores via SRT