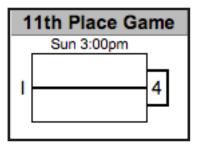

## MUSIC CITY MASH-UP 2014 WOMEN'S SUNDAY BRACKET PLAY

QR codes for reporting scores via SRT

Please report your scores via text message to (415) 215-0903.

#### **MUSIC CITY MASH-UP 2014** WOMEN'S SUNDAY BRACKET PLAY (CONTINUED)

Lq

Lr

8

GAMES TO 15 (POINT CAP AT 17)

QR codes for reporting scores via SRT