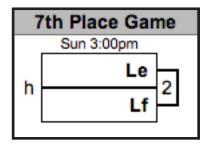

## MUSIC CITY MASH-UP 2014 WOMEN'S SUNDAY BRACKET PLAY

QR codes for reporting scores via SRT

Please report your scores via text message to (415) 215-0903.

#### **MUSIC CITY MASH-UP 2014** WOMEN'S SUNDAY BRACKET PLAY (CONTINUED)

Lq

Lr

8

GAMES TO 15 (POINT CAP AT 17)

QR codes for reporting scores via SRT