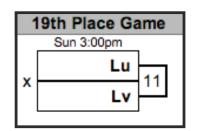

## MUSIC CITY MASH-UP 2014 WOMEN'S SUNDAY BRACKET PLAY

QR codes for reporting scores via SRT

Please report your scores via text message to (415) 215-0903.

#### **MUSIC CITY MASH-UP 2014** WOMEN'S SUNDAY BRACKET PLAY (CONTINUED)

Lq

Lr

8

GAMES TO 15 (POINT CAP AT 17)

QR codes for reporting scores via SRT