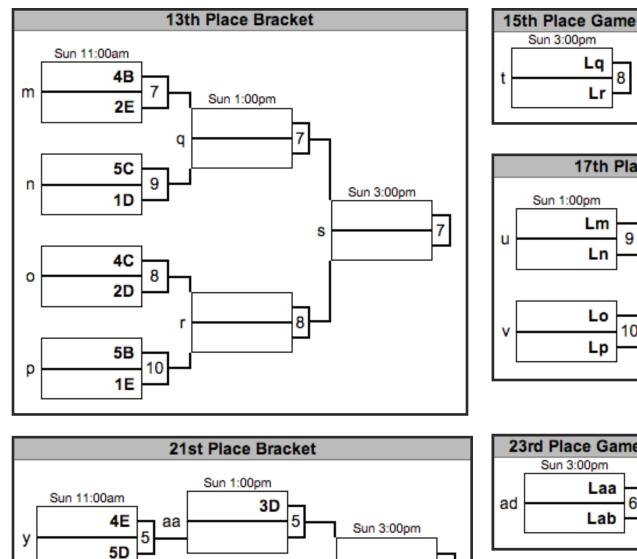

## MUSIC CITY MASH-UP 2014 WOMEN'S SUNDAY BRACKET PLAY

QR codes for reporting scores via SRT

Please report your scores via text message to (415) 215-0903.

#### **MUSIC CITY MASH-UP 2014** WOMEN'S SUNDAY BRACKET PLAY (CONTINUED)

Lq

Lr

8

GAMES TO 15 (POINT CAP AT 17)

QR codes for reporting scores via SRT