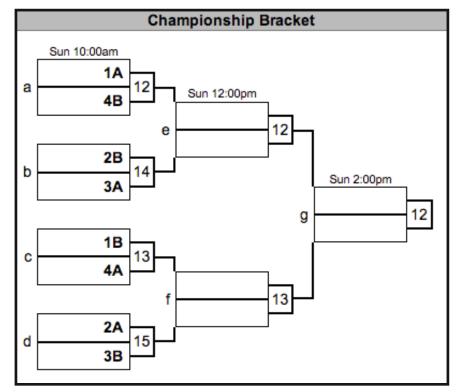

## MUSIC CITY MASH-UP 2014 WOMEN'S SUNDAY BRACKET PLAY

QR codes for reporting scores via SRT

Please report your scores via text message to (415) 215-0903.

#### **MUSIC CITY MASH-UP 2014** WOMEN'S SUNDAY BRACKET PLAY (CONTINUED)

Lq

Lr

8

GAMES TO 15 (POINT CAP AT 17)

QR codes for reporting scores via SRT