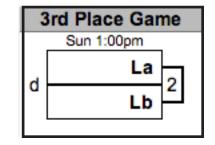

## MUSIC CITY MASH-UP 2014 WOMEN'S SUNDAY BRACKET PLAY

QR codes for reporting scores via SRT

Please report your scores via text message to (415) 215-0903.

#### **MUSIC CITY MASH-UP 2014** WOMEN'S SUNDAY BRACKET PLAY (CONTINUED)

Lq

Lr

8

GAMES TO 15 (POINT CAP AT 17)

QR codes for reporting scores via SRT