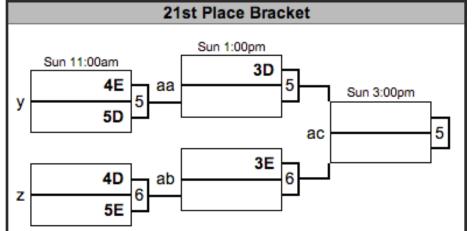

## MUSIC CITY MASH-UP 2014 WOMEN'S SUNDAY BRACKET PLAY

QR codes for reporting scores via SRT

Please report your scores via text message to (415) 215-0903.

#### **MUSIC CITY MASH-UP 2014** WOMEN'S SUNDAY BRACKET PLAY (CONTINUED)

Lq

Lr

8

GAMES TO 15 (POINT CAP AT 17)

QR codes for reporting scores via SRT