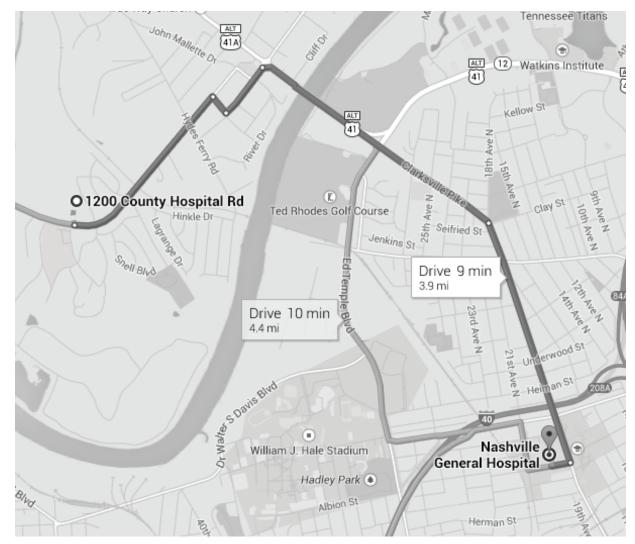

## MUSIC CITY MASH-UP 2014 MAP TO HOSPITAL (FROM USN-RIVER CAMPUS)

HOSPITAL Nashville General Hospital 1818 Albion Street Nashville, TN 37208 (615) 341-4000

#### DIRECTIONS FROM FIELDS:

1. Head east on County Hospital Rd toward Hospital Ln (0.9 miles).

2. Turn right onto Doak Ave (0.1 miles).

3. Take 1st left onto S Hamilton Rd (0.3 miles).

4. Take the 3rd right onto Clarksville Pike (1.3 miles).

5. Continue onto Dr Db Todd Jr Blvd (1.2 miles)

6. Turn right onto Albion St. Destination will be on the right (479 feet).

*Emergency Contact* Michelle Ng | (415) 215-0903