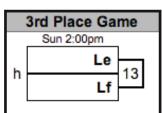

## MUSIC CITY MASH-UP 2014 WOMEN'S SUNDAY BRACKET PLAY

QR codes for reporting scores via SRT

Please report your scores via text message to (415) 215-0903.

#### **MUSIC CITY MASH-UP 2014** WOMEN'S SUNDAY BRACKET PLAY (CONTINUED)

Lq

Lr

8

GAMES TO 15 (POINT CAP AT 17)

QR codes for reporting scores via SRT