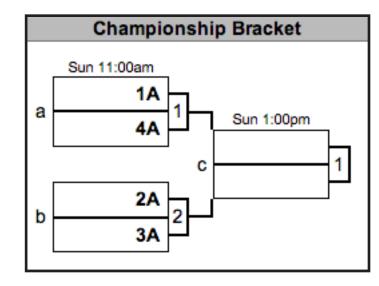

## MUSIC CITY MASH-UP 2014 WOMEN'S SUNDAY BRACKET PLAY

QR codes for reporting scores via SRT

Please report your scores via text message to (415) 215-0903.

#### **MUSIC CITY MASH-UP 2014** WOMEN'S SUNDAY BRACKET PLAY (CONTINUED)

Lq

Lr

8

GAMES TO 15 (POINT CAP AT 17)

QR codes for reporting scores via SRT