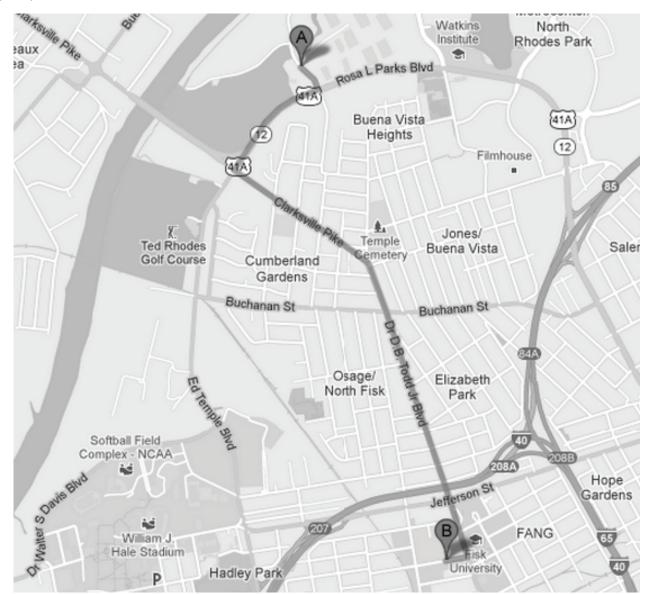

## MUSIC CITY MASH-UP 2014 MAP TO HOSPITAL (FROM RHODES PARK)

HOSPITAL Nashville General Hospital 1818 Albion Street Nashville, TN 37208 (615) 341-4000

#### DIRECTIONS FROM FIELDS:

1. Head southeast on Mainstream Drive toward Rosa L Parks Boulevard (0.1 miles).

2. Take the 1st right onto Rosa L Parks Boulevard (0.5 miles).

3. Turn left onto Clarksville Pike (0.6 miles).

4. Continue onto Dr D B Todd Jr Boulevard (1.2 miles).

5. Turn right onto Albion Street. (479 feet) Destination will be on the right.

*Emergency Contact* Michelle Ng | (415) 215-0903