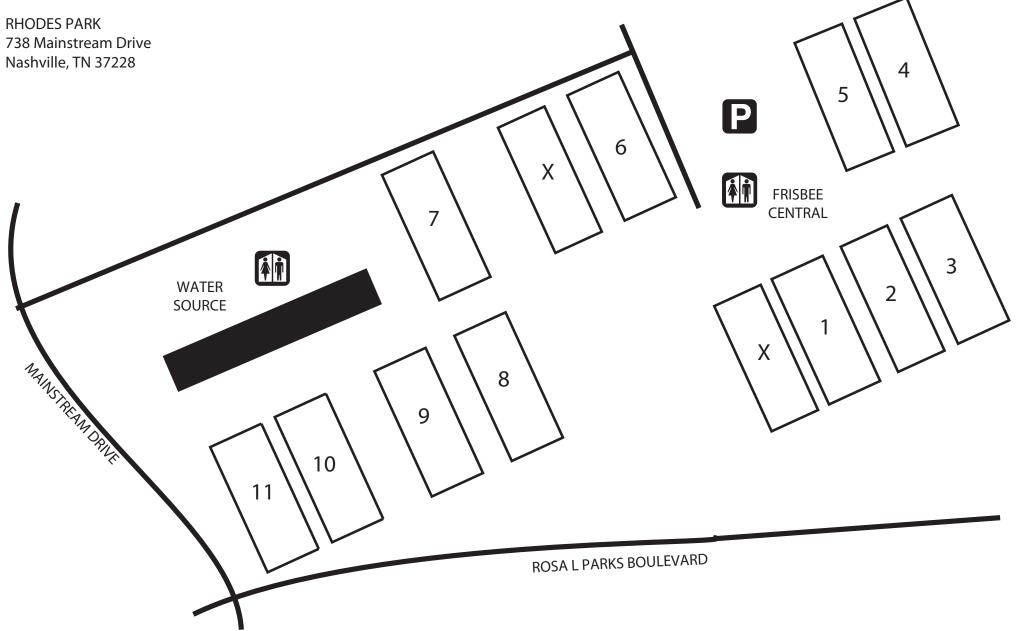

CORES

Please report your scores via text message. At the end of the day, check to make sure that your scores are reported at Frisbee Central. You may also report your scores via the USAU SRT. If possible, please report your halftime scores as well, so that people can follow from home.

#### Example

Your Team: University of California-Santa Barbara Burning Skirts Opponent: University of Washington Element Halftime Score: 8-4 Final Score: 15-11

TEXT: Santa Barbara 8 - Washington 4 (H) Santa Barbara 15 - Washington 11 (F)

Please keep in mind that we are collecting scores for 34 teams, so use team names that are clear.

# TEXT SCORES TO (415) 215-0903.



Women's

QR codes for reporting scores via SRT



WithoutLimitsUltimate



@wlultimate

HS Boys'

## MUSIC CITY MASH-UP 2014 FIELD MAP





#### Please report your scores via text message to (415) 215-0903.

# MUSIC CITY MASH-UP 2014 Please report your WOMEN'S SATURDAY AND SUNDAY POOL PLAY DIVISION I

| Pool A                                                                                                                      |     |      |       |     |      |       |     |      |       |  |
|-----------------------------------------------------------------------------------------------------------------------------|-----|------|-------|-----|------|-------|-----|------|-------|--|
| (0-0) A1 Ohio State<br>(0-0) A2 Wisconsin<br>(0-0) A3 Texas<br>(0-0) A4 Pittsburgh<br>(0-0) A5 Illinois<br>(0-0) A6 Georgia |     |      |       |     |      |       |     |      |       |  |
| Sat