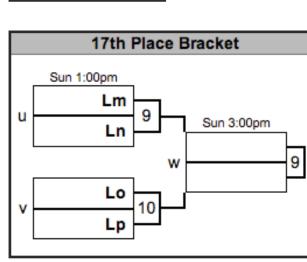

## MUSIC CITY MASH-UP 2014 WOMEN'S SUNDAY BRACKET PLAY

QR codes for reporting scores via SRT

Please report your scores via text message to (415) 215-0903.

#### **MUSIC CITY MASH-UP 2014** WOMEN'S SUNDAY BRACKET PLAY (CONTINUED)

Lq

Lr

8

GAMES TO 15 (POINT CAP AT 17)

QR codes for reporting scores via SRT