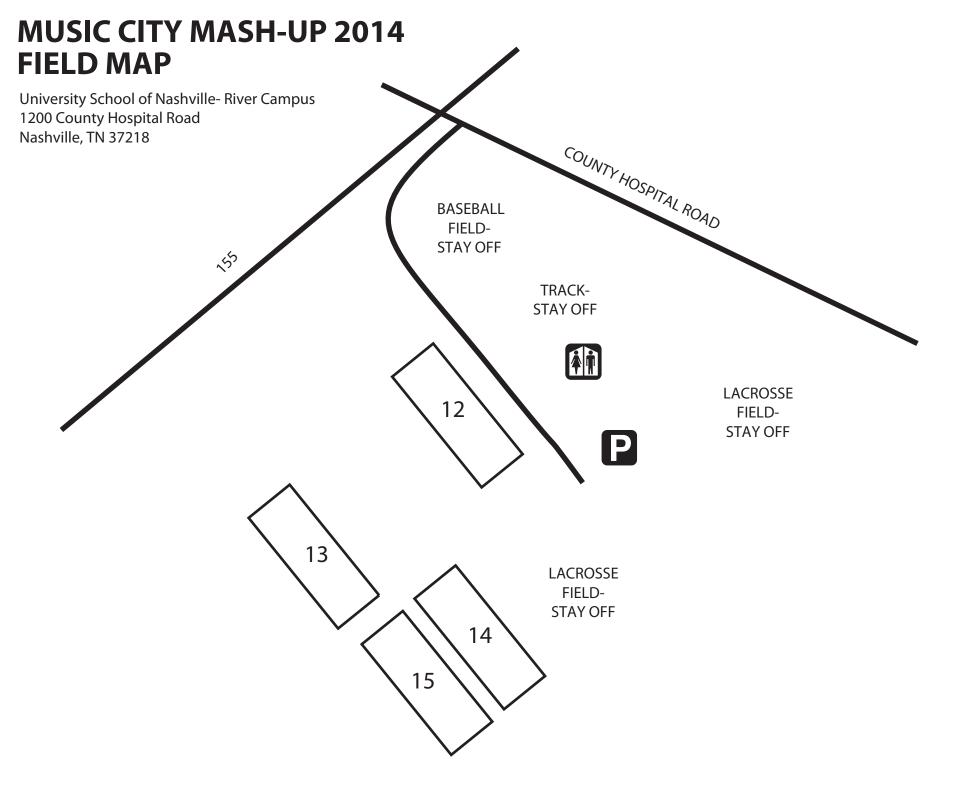

RES

Please report your scores via text message. At the end of the day, check to make sure that your scores are reported at Frisbee Central. You may also report your scores via the USAU SRT. If possible, please report your halftime scores as well, so that people can follow from home.

#### Example

Your Team: University of California-Santa Barbara Burning Skirts Opponent: University of Washington Element Halftime Score: 8-4 Final Score: 15-11

TEXT: Santa Barbara 8 - Washington 4 (H) Santa Barbara 15 - Washington 11 (F)

Please keep in mind that we are collecting scores for 34 teams, so use team names that are clear.

# TEXT SCORES TO (415) 215-0903.



Women's

QR codes for reporting scores via SRT



WithoutLimitsUltimate



@wlultimate

HS Boys'

## MUSIC CITY MASH-UP 2014 FIELD MAP





#### Please report your scores via text message to (415) 215-0903.

# MUSIC CITY MASH-UP 2014 Please report your WOMEN'S SATURDAY AND SUNDAY POOL PLAY DIVISION I

| Pool A                                                                                                                      |     |      |       |     |      |       |     |      |       |  |
|-----------------------------------------------------------------------------------------------------------------------------|-----|------|-------|-----|------|-------|-----|------|-------|--|
| (0-0) A1 Ohio State<br>(0-0) A2 Wisconsin<br>(0-0) A3 Texas<br>(0-0) A4 Pittsburgh<br>(0-0) A5 Illinois<br>(0-0) A6 Georgia |     |      |       |     |      |       |     |      |       |  |
| Sat