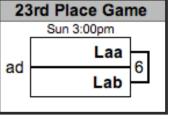

## MUSIC CITY MASH-UP 2014 WOMEN'S SUNDAY BRACKET PLAY

QR codes for reporting scores via SRT

Please report your scores via text message to (415) 215-0903.

#### **MUSIC CITY MASH-UP 2014** WOMEN'S SUNDAY BRACKET PLAY (CONTINUED)

Lq

Lr

8

GAMES TO 15 (POINT CAP AT 17)

QR codes for reporting scores via SRT