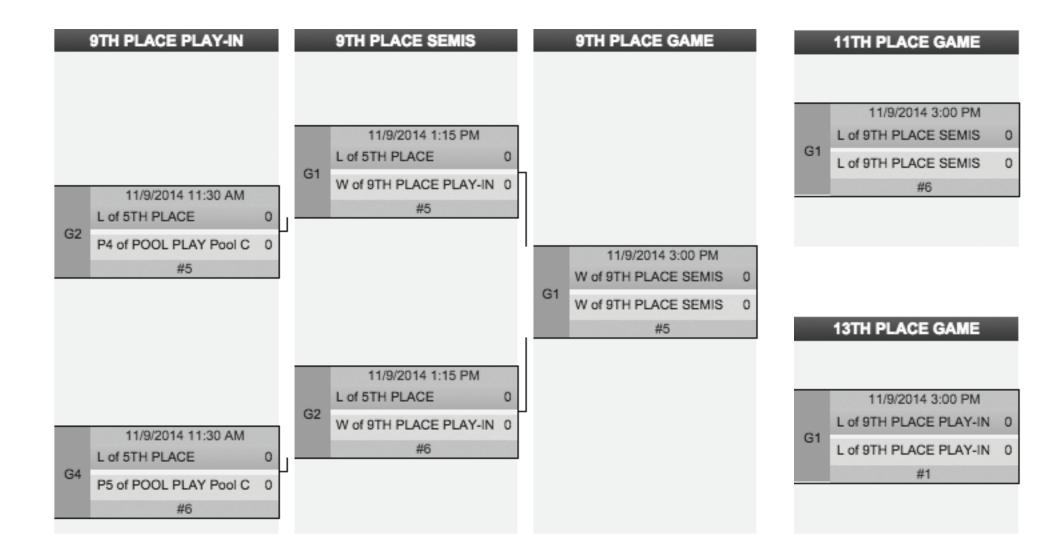

## SHOOTOUT 2014 BRACKET PLAY

#### **RE-SEED BEFORE BRACKET PLAY GAMES.**

SHOOTOUT 2014 BRACKET PLAY (CONTINUED)

## SHOOTOUT 2014 BRACKET PLAY (CONTINUED)

Please report your scores via text message to (415) 215-0903.