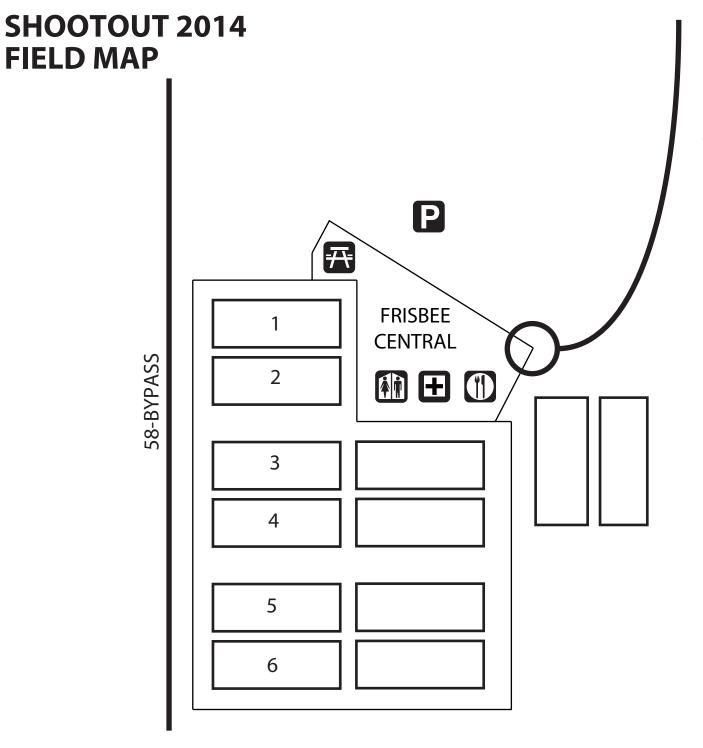

# SHOOTOUT 2014 MAP

HOSPITAL Martinsville Memorial Hospital 320 Hospital Drive Martinsville, VA 24112 (276) 634-1950 An athletic trainer will be available all day at Frisbee Central to tape ankles and evaluate injuries. Ice (for injuries) is also available at Frisbee Central. In case of emergency, please call 911.

### *Emergency Contact* Michelle Ng (415) 215-0903

#### DIRECTIONS FROM FIELDS:

1. Head northwest on Co Rd 650 / Irisburg Rd toward Urban Dr (0.3 mi)

2. Turn left onto the US-58 E ramp to Danville (0.3 mi)

3. Merge onto US-58 Bypass E (2.9 mi)

4. Take the US-58 BUS W exit on the left toward Martinsville (0.2 mi)

5. Turn left onto US-58 W / US-58 BUS W/A L Philpott Hwy. Continue to follow US-58 W / US-58 BUS W (4.1 mi)

6. Turn right onto Chatham Heights Rd (0.4 mi)

7. Turn left onto Commonwealth Blvd E (0.8 mi)

8. Turn right onto Hospital Dr. Destination will be on the right. (367 ft)