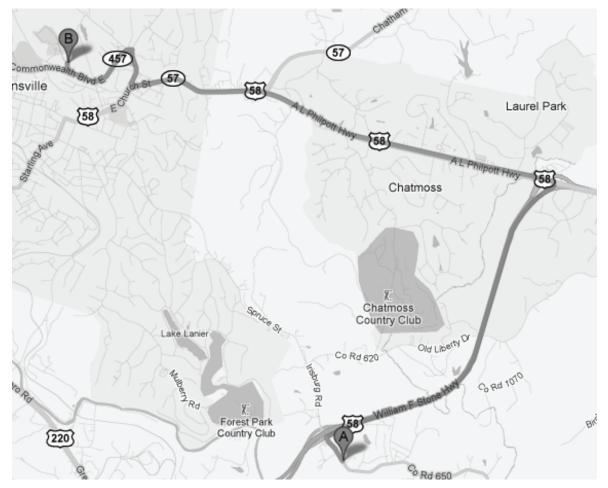

# SHOOTOUT 2014 MAP

HOSPITAL Martinsville Memorial Hospital 320 Hospital Drive Martinsville, VA 24112 (276) 634-1950 An athletic trainer will be available all day at Frisbee Central to tape ankles and evaluate injuries. Ice (for injuries) is also available at Frisbee Central. In case of emergency, please call 911.

#### DIRECTIONS FROM FIELDS:

1. Head northwest on Co Rd 650 / Irisburg Rd toward Urban Dr (0.3 mi)

2. Turn left onto the US-58 E ramp to Danville (0.3 mi)

3. Merge onto US-58 Bypass E (2.9 mi)

4. Take the US-58 BUS W exit on the left toward Martinsville (0.2 mi)

5. Turn left onto US-58 W / US-58 BUS W/A L Philpott Hwy. Continue to follow US-58 W / US-58 BUS W (4.1 mi)

6. Turn right onto Chatham Heights Rd (0.4 mi)

7. Turn left onto Commonwealth Blvd E (0.8 mi)

8. Turn right onto Hospital Dr. Destination will be on the right. (367 ft)