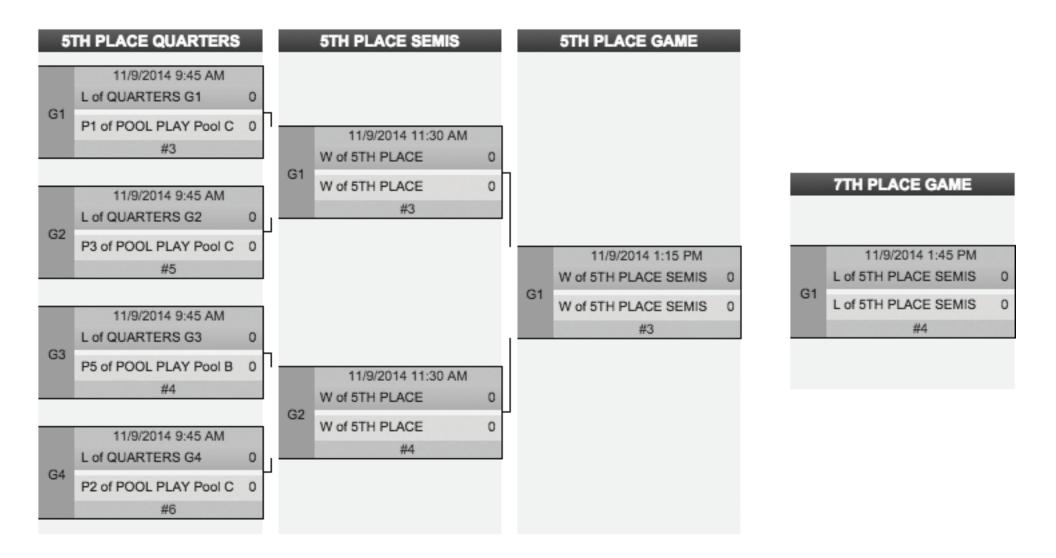

## SHOOTOUT 2014 BRACKET PLAY

#### **RE-SEED BEFORE BRACKET PLAY GAMES.**

SHOOTOUT 2014 BRACKET PLAY (CONTINUED)

## SHOOTOUT 2014 BRACKET PLAY (CONTINUED)

Please report your scores via text message to (415) 215-0903.