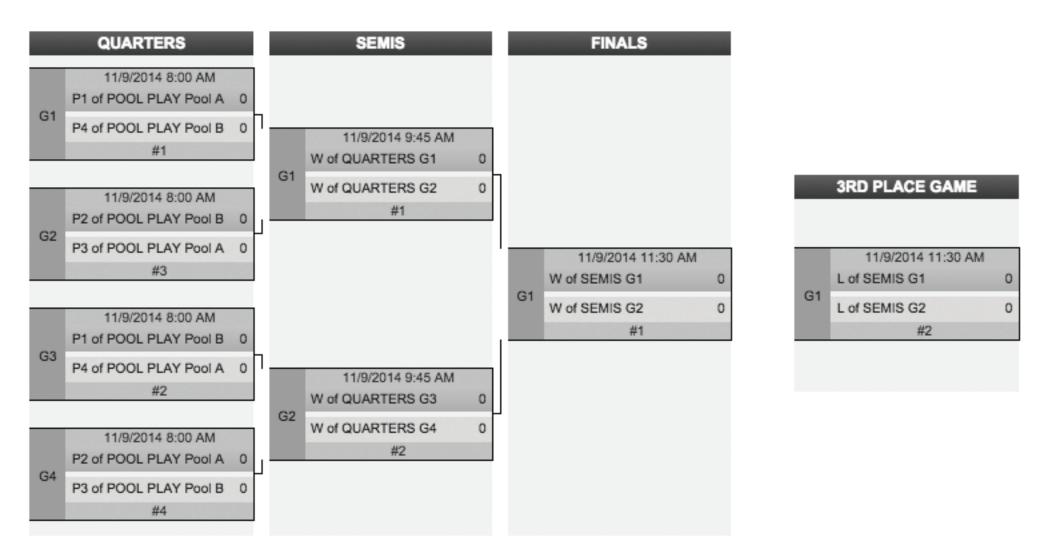

## SHOOTOUT 2014 BRACKET PLAY

#### **RE-SEED BEFORE BRACKET PLAY GAMES.**

SHOOTOUT 2014 BRACKET PLAY (CONTINUED)

## SHOOTOUT 2014 BRACKET PLAY (CONTINUED)

Please report your scores via text message to (415) 215-0903.