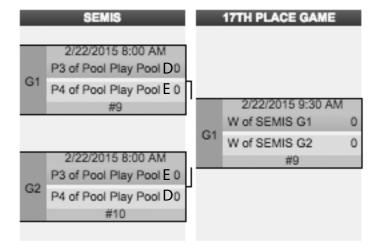

----------|---------|-------|------------|-----------------------|--|
| Date                     | Time    | Field | Team 1     | Team 2                |  |
| Sat 2/21                 | 5:00 PM | #7    | Duke (14)  | Akron (18)            |  |
| Sat 2/21                 | 5:00 PM | #8    | Elon (15)  | Pennsylvania (B) (19) |  |
| Sat 2/21                 | 6:30 PM | #7    | Duke (14)  | Pennsylvania (B) (19) |  |
| Sat 2/21                 | 6:30 PM | #8    | Elon (15)  | Akron (18)            |  |
| Sat 2/21                 | 8:00 PM | #7    | Duke (14)  | Elon (15)             |  |
| Sat 2/21                 | 8:00 PM | #8    | Akron (18) | Pennsylvania (B) (19) |  |

### Please report your scores via text message to (415) 215-0903.

# **COMMONWEALTH CUP 2015 SUNDAY BRACKET PLAY**









# **COMMONWEALTH CUP 2015 SUNDAY POOL PLAY**

| Pool F Schedule & Scores |          |       |                        |                        |  |  |
|--------------------------|----------|-------|------------------------|------------------------|--|--|
| Date                     | Time     | Field | Team 1                 | Team 2                 |  |  |
| Sun 2/22                 | 11:00 AM | #7    | P4 of Pool Play Pool B | P1 of Pool Play Pool C |  |  |
| Sun 2/22                 | 12:30 PM | #7    | P3 of Pool Play Pool A | P1 of Pool Play Pool C |  |  |
| Sun 2/22                 | 2:00 PM  | #7    | P3 of Pool Play Pool A | P4 of Pool Play Pool B |  |  |

| Pool G Schedule & Scores |          |       |                        |                        |  |  |
|--------------------