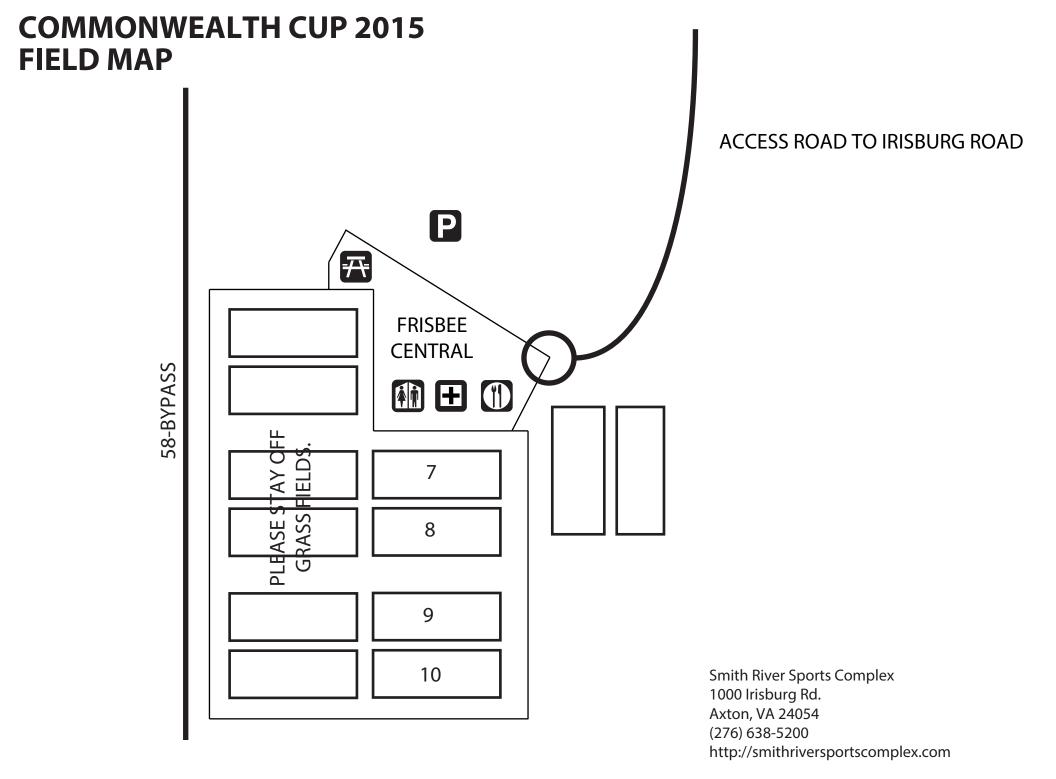

After each game, text your score to (415) 215-0903.\*\*\*

#### **Example:**

Your Team: UCSB Burning Skirts Opponent: Washington Element

Final Score: 15-11



TEXT: UCSB 15 - Washington 11

### **Tournament Rules**

**USA 11th Edition Rules** 

#### Horns

Due to the inclement weather, we will not be blowing cap horns. Please make sure to communicate with the other teams' captains to avoid confusion.

## Timeouts

One timeout per half plus one floater Caps do not affect timeouts

#### Caps

Hard Cap: Finish the point. If it's tied, play one more. If not, game over.

Determining pool finishes in case of a 3-way tie Results will be determined using:

- 1. Point differential among teams in the tie
- 2. Point differential against the rest of the pool
- 3. Total points scored
- 4. Coin flip



## COMMONWEALTH CUP 2015 SATURDAY POOL PLAY

| Pool A Schedule & Scores |          |       |                  |                  |  |
|--------------------------|----------|-------|------------------|------------------|--|
| Date                     | Time     | Field | Team 1           | Team 2           |  |
| Sat 2/21                 | 11:00 AM | #9    | Virginia (1)     | Pennsylvania (5) |  |
| Sat 2/21                 | 11:00 AM | #10   | Pittsburgh (4)   | Florida (8)      |  |
| Sat 2/21                 | 12:30 PM | #9    | Virginia (1)     | Florida (8)      |  |
| Sat 2/21                 | 12:30 PM | #10   | Pittsburgh (4)   | Pennsylvania (5) |  |
| Sat 2/21                 | 2:00 PM  | #9    | Virginia (1)     | Pittsburgh (4)   |  |
| Sat 2/21                 | 2:00 PM  | #