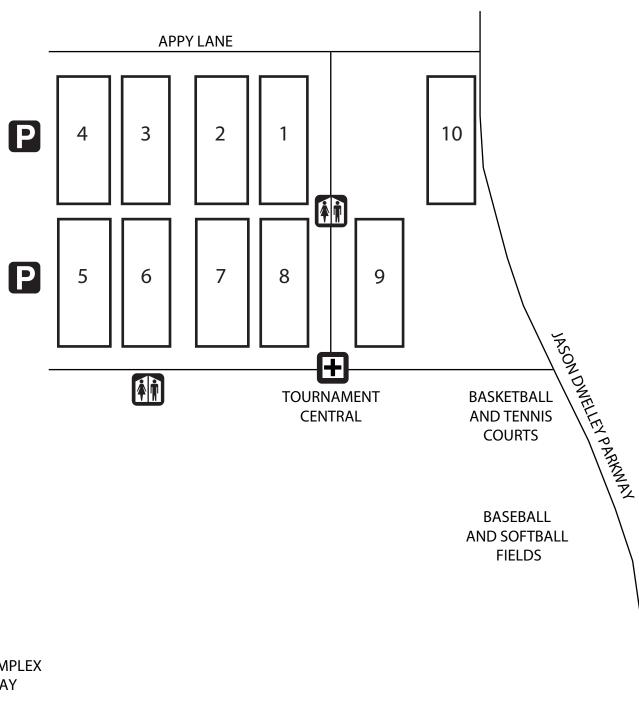

# FLORIDA WINTER CLASSIC 2015 FIELD MAP

NORTHWEST RECREATION COMPLEX 3710 JASON DWELLEY PARKWAY APOPKA, FL 32712