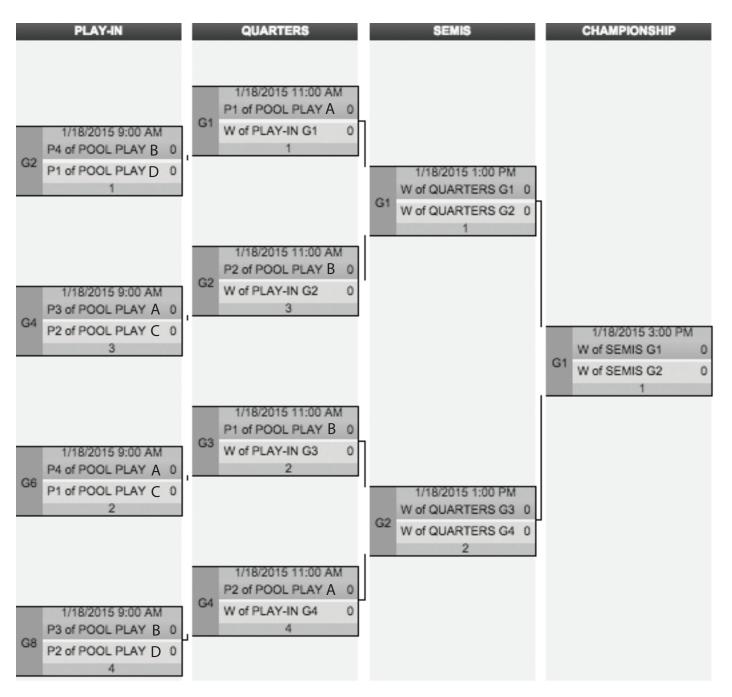

### FLORIDA WINTER CLASSIC 2015 SUNDAY SCHEDULE

| 3RD PLACE GAME |                   |   |  |  |  |
|----------------|-------------------|---|--|--|--|
|                |                   |   |  |  |  |
|                | 1/18/2015 3:00 PM |   |  |  |  |
| G1             | L of SEMIS G1     | 0 |  |  |  |
|                | L of SEMIS G2     | 0 |  |  |  |
|                | 2                 |   |  |  |  |
|                |                   |   |  |  |  |

### FLORIDA WINTER CLASSIC 2015 SUNDAY SCHEDULE

## FLORIDA WINTER CLASSIC 2015 SUNDAY SCHEDULE