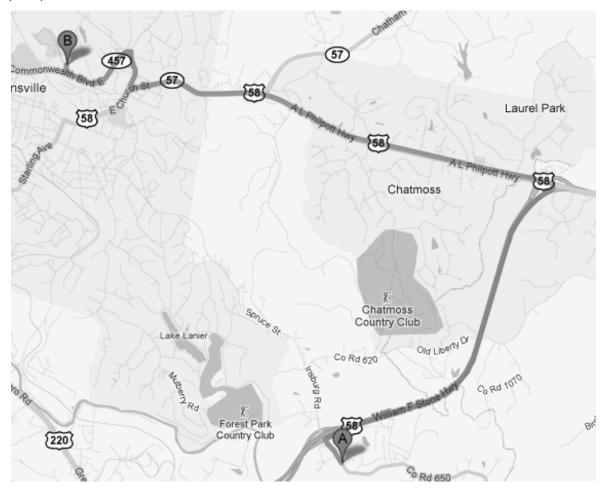

# I-85 RODEO 2015 MAP

HOSPITAL Martinsville Memorial Hospital 320 Hospital Drive Martinsville, VA 24112 (276) 634-1950

#### **DIRECTIONS FROM FIELDS:**

- 1. Head northwest on Co Rd 650 / Irisburg Rd toward Urban Dr (0.3 mi)
- 2. Turn left onto the US-58 E ramp to Danville (0.3 mi)
- 3. Merge onto US-58 Bypass E (2.9 mi)
- 4. Take the US-58 BUS W exit on the left toward Martinsville (0.2 mi)
- 5. Turn left onto US-58 W / US-58 BUS W/A L Philpott Hwy. Continue to follow US-58 W / US-58 BUS W (4.1 mi)
- 6. Turn right onto Chatham Heights Rd (0.4 mi)
- 7. Turn left onto Commonwealth Blvd E (0.8 mi)
- 8. Turn right onto Hospital Dr. Destination will be on the right. (367 ft)