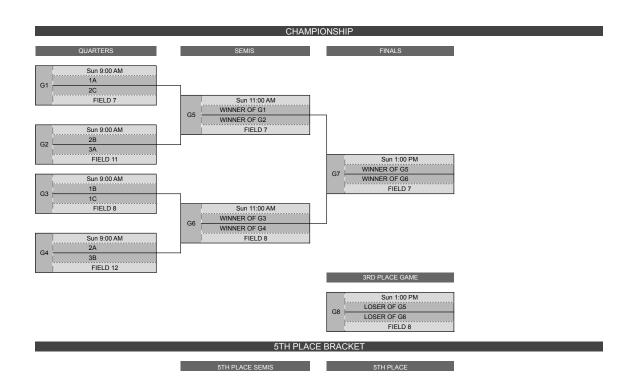

# CROSSOVER GAMES

#### RE-SEED ALL POOLS BEFORE CROSSOVER GAMES

|     | 7 TH PLACE   |  |  |  |  |
|-----|--------------|--|--|--|--|
|     |              |  |  |  |  |
| G12 | Sun 1:00 PM  |  |  |  |  |
|     | LOSER OF G9  |  |  |  |  |
|     | LOSER OF G10 |  |  |  |  |
|     | FIELD 12     |  |  |  |  |
|     |              |  |  |  |  |