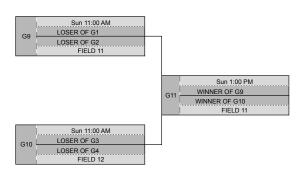

|     | 7 TH PLACE   |  |  |  |  |
|-----|--------------|--|--|--|--|
|     |              |  |  |  |  |
| G12 | Sun 1:00 PM  |  |  |  |  |
|     | LOSER OF G9  |  |  |  |  |
|     | LOSER OF G10 |  |  |  |  |
|     | FIELD 12     |  |  |  |  |
|     |              |  |  |  |  |