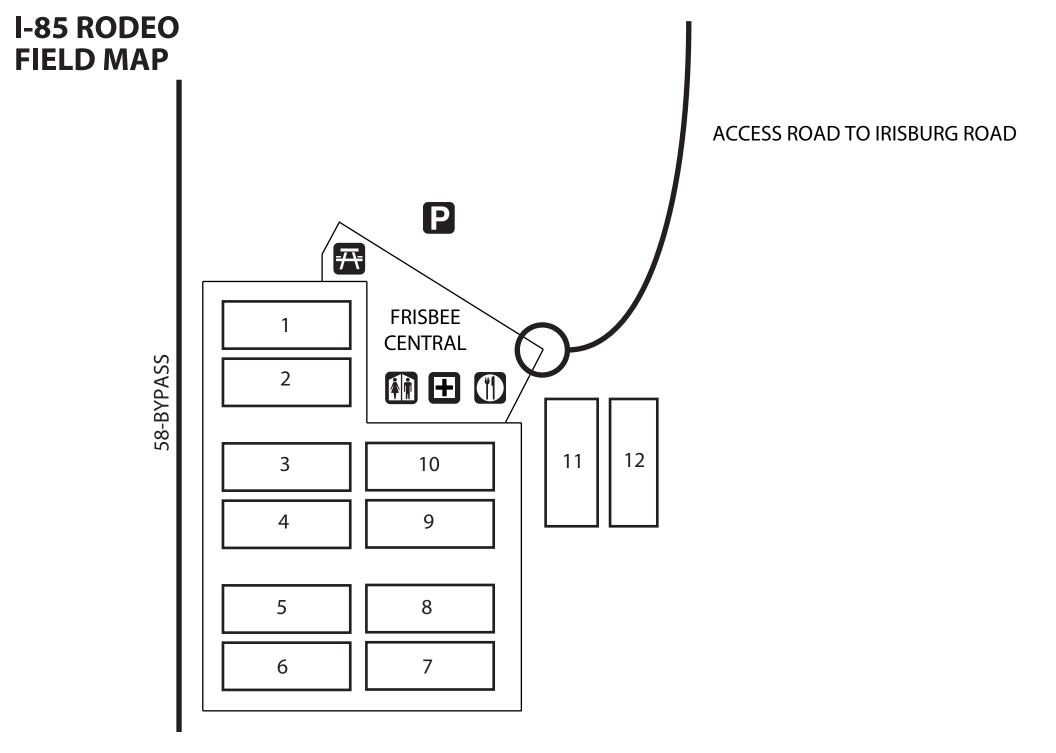

# I-85 RODEO 2015 MAP

HOSPITAL Martinsville Memorial Hospital 320 Hospital Drive Martinsville, VA 24112 (276) 634-1950