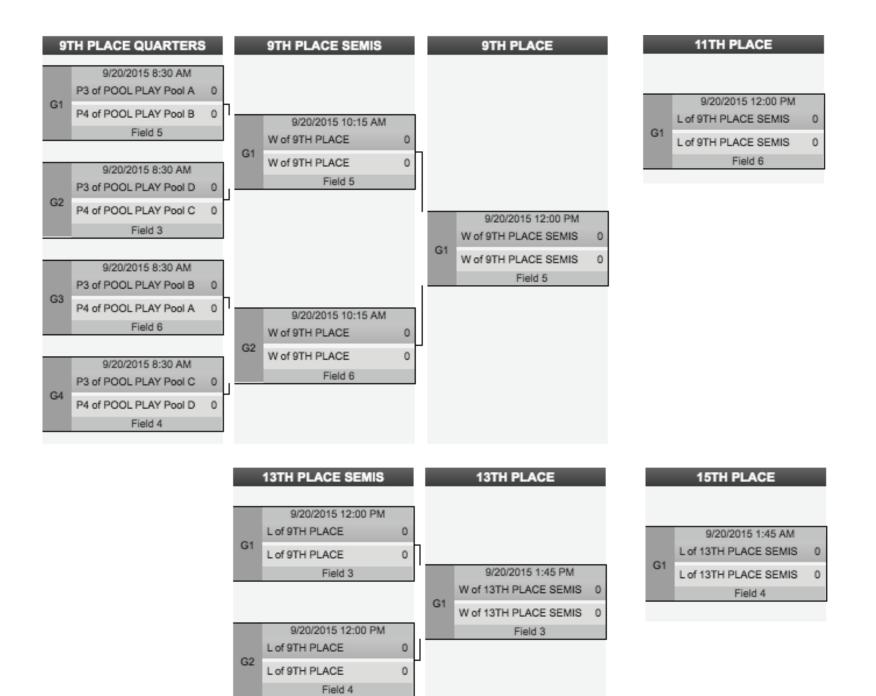

--|---------|-------------------|-----------------|--|
| Date                     | Time     | Field   | Team 1            | Team 2          |  |
| Sat 9/19                 | 8:30 AM  | Field 5 | James Madison (4) | Pleiades Y (12) |  |
| Sat 9/19                 | 8:30 AM  | Field 6 | Maryland (5)      | Duke (13)       |  |
| Sat 9/19                 | 10:00 AM | Field 5 | James Madison (4) | Duke (13)       |  |
| Sat 9/19                 | 10:00 AM | Field 6 | Maryland (5)      | Pleiades Y (12) |  |
| Sat 9/19                 | 11:30 AM | Field 5 | James Madison (4) | Maryland (5)    |  |
| Sat 9/19                 | 11:30 AM | Field 6 | Pleiades Y (12)   | Duke (13)       |  |

## FUSION 2015 BRACKET PLAY

#### **RE-SEED BEFORE BRACKET PLAY GAMES.**



#### FUSION 2015 BRACKET PLAY



## FUSION 2015 SKILLS CLINIC



1. Basic Throwing- Meg Duffy, Judy Winglee, Elizabeth Longmire, Katy Harris, Devon Ericksen

- 2. Person Defense- Shannon Matzinger, Jenny Wei
- 3. Breaking the Mark- Kyra Catabay, Jessi Jones
- 4. Cutting- Rachel Johnson, Christine Bookhout
- 5. Hucking- Chloe Greene, Cassie Swafford, Heather Zimmerman

## FUSION 2015 MAP TO THE HOSPITAL

HOSPITAL

Alamance Regional Medical Center 1240 Huffman Mill Road Burlington, NC 27215 (336) 538-7000 An athletic trainer will be available all day at Tournament Central to tape ankles and evaluate injuries. Ice (for injuries) is also available at Frisbee Central. In case of emergency, please call 911.



#### DIRECTIONS FROM FIELDS:

- 1. Head east on E Trollinger Ave toward S Oak Ave (390 ft)
- 2. Turn right onto S Oak