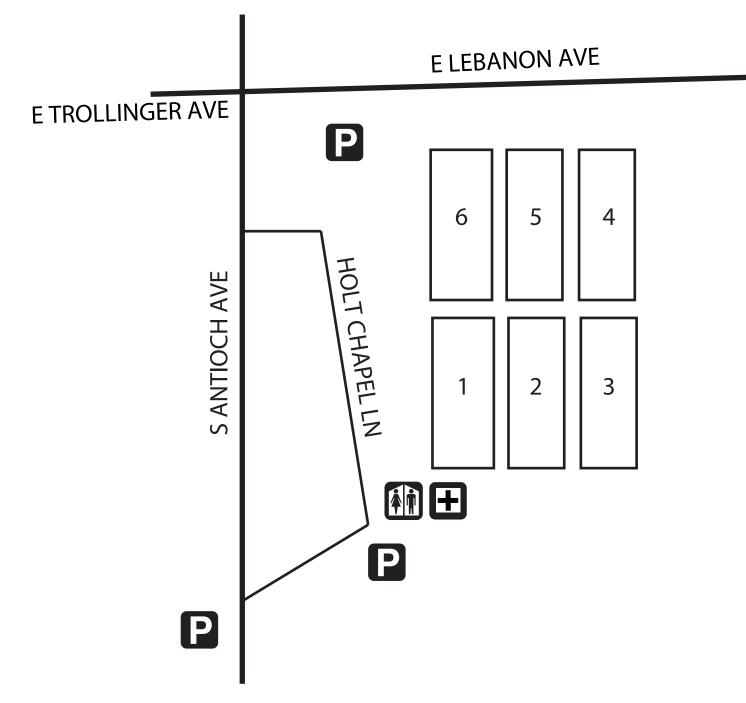

This event is a grea opportunity for college teams to kick off their season. We are proud to be working in partnership with North Carolina Phoenix to offer teams a FREE skills clinic after games on Saturday.

> *Emergency Contact* Need water? Reporting a score? Text or call us! During Games: Helen Peplowski (336) 837-5119 Before / After Games: Michelle Ng (415) 215-0903

Caps

Soft Cap: Add two to the higher score after the point and play to that. No more win by 2.

Hard Cap: Finish the point. If it's tied, play one more. If not, game over.

Determining pool finishes in case of a 3-way tie Results will be determined using:

- 1. Point differential among teams in the tie
- 2. Point differential against the rest of the pool
- 3. Total points scored
- 4. Coin flip

## FUSION 2015 FIELD MAP



### FUSION 2015 POOL PLAY

| Pool A Schedule & Scores |             |            |                                         |                                         |
|--------------------------|-------------|------------|-----------------------------------------|-----------------------------------------|
| Date                     | Time        | Field      | Team 1                                  | Team 2                                  |
| Sat<br>9/19              | 8:30 AM     | Field<br>1 | <u>Virginia (1)</u>                     | Pleiades X (9)                          |
| Sat<br>9/19              | 8:30 AM     | Field<br>2 | Virginia Commonwealth University<br>(8) | Elon (16)                               |
| Sat<br>9/19              | 11:30<br>AM | Field<br>3 | <u>Virginia (1)