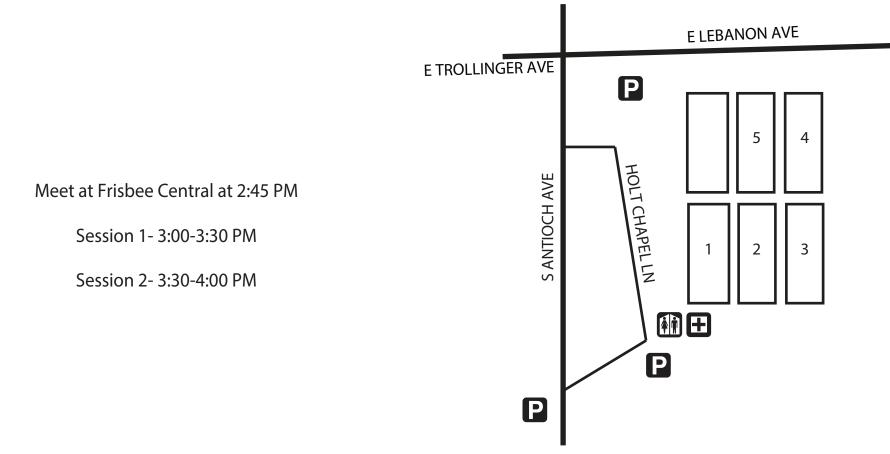

# Weekend Schedule

*No captains' meeting- CHECK IN AT TOURNAMENT CENTRAL!* 

SAT: Games to 11 (point cap at 13) Soft Cap: 65 minutes Hard Cap: 80 minutes

Saturday Skills Clinic Meet at Tournament Central at 2:45 PM. Clinic will run from 3:00-4:00 PM.

## FUSION 2015 SKILLS CLINIC

1. Basic Throwing- Meg Duffy, Judy Winglee, Elizabeth Longmire, Katy Harris, Devon Ericksen

- 2. Person Defense- Shannon Matzinger, Jenny Wei
- 3. Breaking the Mark- Kyra Catabay, Jessi Jones
- 4. Cutting- Rachel Johnson, Christine Bookhout
- 5. Hucking- Chloe Greene, Cassie Swafford, Heather Zimmerman