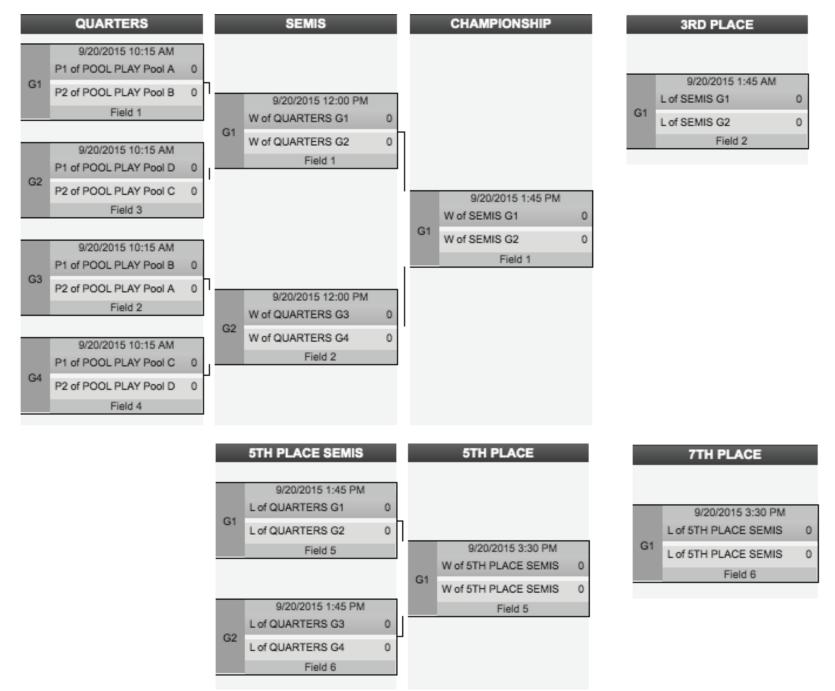

------------------------|----------|---------|-------------------|-----------------|--|
| Date                     | Time     | Field   | Team 1            | Team 2          |  |
| Sat 9/19                 | 8:30 AM  | Field 5 | James Madison (4) | Pleiades Y (12) |  |
| Sat 9/19                 | 8:30 AM  | Field 6 | Maryland (5)      | Duke (13)       |  |
| Sat 9/19                 | 10:00 AM | Field 5 | James Madison (4) | Duke (13)       |  |
| Sat 9/19                 | 10:00 AM | Field 6 | Maryland (5)      | Pleiades Y (12) |  |
| Sat 9/19                 | 11:30 AM | Field 5 | James Madison (4) | Maryland (5)    |  |
| Sat 9/19                 | 11:30 AM | Field 6 | Pleiades Y (12)   | Duke (13)       |  |

## FUSION 2015 BRACKET PLAY

#### **RE-SEED BEFORE BRACKET PLAY GAMES.**



#### FUSION 2015 BRACKET PLAY



## FUSION 2015 SKILLS CLINIC



1. Basic Throwing- Meg Duffy, Judy Winglee, Elizabeth Longmire, Katy Harris, Devon Ericksen

- 2. Person Defense- Shannon Matzinger, Jenny Wei
- 3. Breaking the Mark- Kyra Catabay, Jessi Jones
- 4. Cutting- Rachel Johnson, Christine Bookhout
- 5. Hucking- Chloe Greene, Cassie Swafford, Heather Zimmerman

## FUSION 2015 MAP TO THE HOSPITAL

HOSPITAL

Alamance Regional Medical Center 1240 Huffman Mill Road Burlington, NC 27215 (336) 538-7000 An athletic trainer will be available all day at Tournament Central to tape ankles and evaluate injuries. Ice (for injuries) is also available at Frisbee Central. In case of emergency, please call 911.



#### DIRECTIONS FROM FIELDS:

- 1. Head east on E Trollinger Ave toward S Oak Ave (3