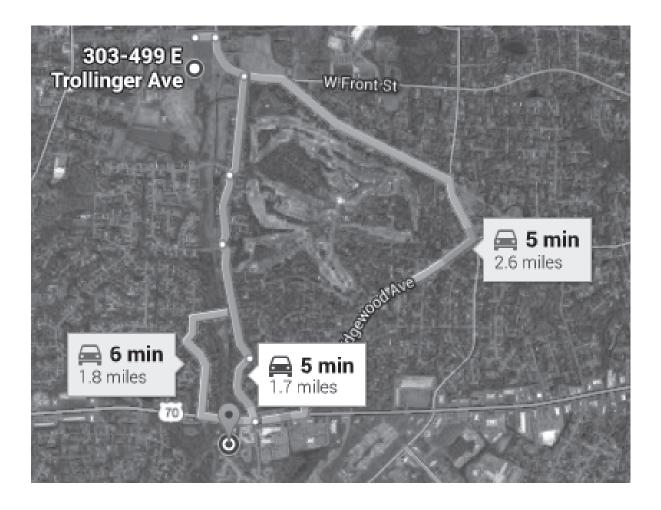

## FUSION 2015 MAP TO THE HOSPITAL

HOSPITAL

Alamance Regional Medical Center 1240 Huffman Mill Road Burlington, NC 27215 (336) 538-7000 An athletic trainer will be available all day at Tournament Central to tape ankles and evaluate injuries. Ice (for injuries) is also available at Frisbee Central. In case of emergency, please call 911.

#### DIRECTIONS FROM FIELDS:

- 1. Head east on E Trollinger Ave toward S Oak Ave (390 ft)
- 2. Turn right onto S Oak Ave (0.2 mi)
- 3. Turn right onto Truitt Dr (0.4 mi)
- 4. Turn left to stay on Truitt Dr (0.3 mi)
- 5. Turn left to stay on Truitt Dr (0.4 mi)
- 6. Turn right onto Forestdale Dr (0.3 mi)

7. Turn right onto S Church St. Destination will be on the left (476 ft).