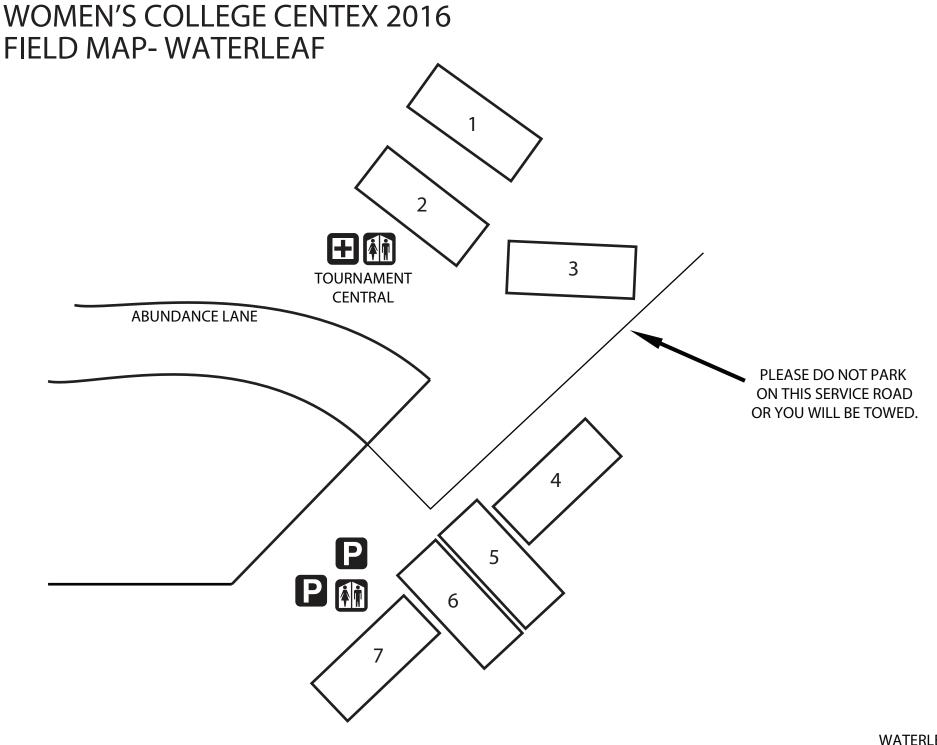

The chart below indicates which pools are playing at which locations on Saturday. Please check closely to see which inclement weather site you may be playing at. We will follow up with Sunday's plan on Saturday evening. If Northeast Metropolitan Park is closed on Saturday, it is possible that it will reopen for Sunday play.

| LAKE KYLE        |           | WATERLEAF PARK    |           | SETON      |           |
|------------------|-----------|-------------------|-----------|------------|-----------|
| POOLS A, B, D, E |           | POOLS C, F, I , J |           | POOLS G, H |           |
| "REGULAR"        | INCLEMENT | "REGULAR"         | INCLEMENT | "REGULAR"  | INCLEMENT |
| SCHEDULE         | WEATHER   | SCHEDULE          | WEATHER   | SCHEDULE   | WEATHER   |
| FIELD            | FIELD     | FIELD             | FIELD     | FIELD      | FIELD     |
| NUMBER           | NUMBER    | NUMBER            | NUMBER    | NUMBER     | NUMBER    |
| 1                | LK 1      | 5                 | WL 1      | 11         | SETON 1   |
| 2                | LK 2      | 8                 | WL 2      | 12         | SETON 2   |
| 3                | LK 3      | 15                | WL 3      | 13         | SETON 3   |
| 4                | LK 4      | 16                | WL 4      | 14         | SETON 4   |
| 6                | LK 6      | 17                | WL 5      |            |           |
| 7                | LK 7      | 18                | WL 6      |            |           |
| 9                | LK 8      | 10                | WL 7      |            |           |