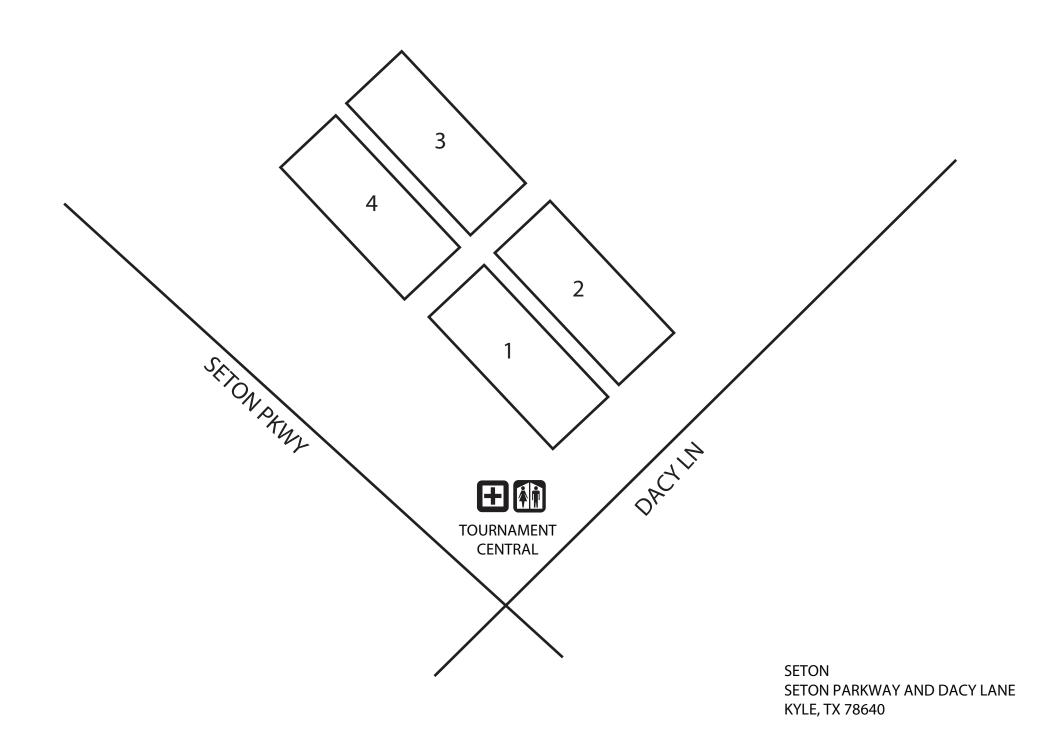

## WOMEN'S COLLEGE CENTEX 2016 FIELD MAP- SETON

The chart below indicates which pools are playing at which locations on Saturday. Please check closely to see which inclement weather site you may be playing at. We will follow up with Sunday's plan on Saturday evening. If Northeast Metropolitan Park is closed on Saturday, it is possible that it will reopen for Sunday play.

| LAKE KYLE        |           | WATERLEAF PARK    |           | SETON      |           |
|------------------|-----------|-------------------|-----------|------------|-----------|
| POOLS A, B, D, E |           | POOLS C, F, I , J |           | POOLS G, H |           |
| "REGULAR"        | INCLEMENT | "REGULAR"         | INCLEMENT | "REGULAR"  | INCLEMENT |
| SCHEDULE         | WEATHER   | SCHEDULE          | WEATHER   | SCHEDULE   | WEATHER   |
| FIELD            | FIELD     | FIELD             | FIELD     | FIELD      | FIELD     |
| NUMBER           | NUMBER    | NUMBER            | NUMBER    | NUMBER     | NUMBER    |
| 1                | LK 1      | 5                 | WL 1      | 11         | SETON 1   |
| 2                | LK 2      | 8                 | WL 2      | 12         | SETON 2   |
| 3                | LK 3      | 15                | WL 3      | 13         | SETON 3   |
| 4                | LK 4      | 16                | WL 4      | 14         | SETON 4   |
| 6                | LK 6      | 17                | WL 5      |            |           |
| 7                | LK 7      | 18                | WL 6      |            |           |
| 9                | LK 8      | 10                | WL 7      |            |           |