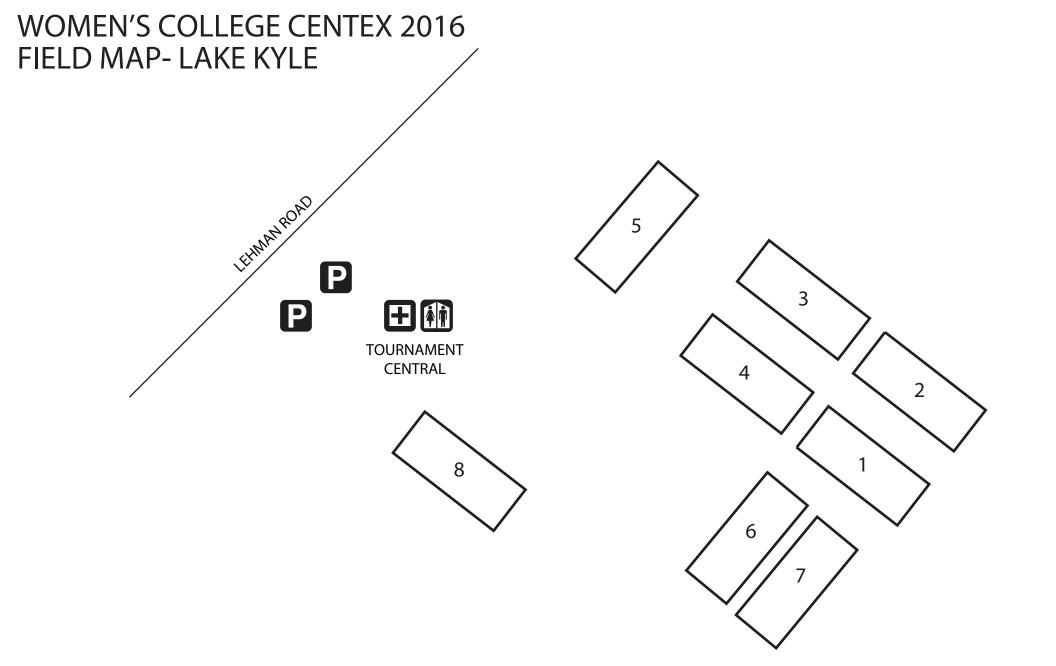

The chart below indicates which pools are playing at which locations on Saturday. Please check closely to see which inclement weather site you may be playing at. We will follow up with Sunday's plan on Saturday evening. If Northeast Metropolitan Park is closed on Saturday, it is possible that it will reopen for Sunday play.

| LAKE KYLE        |           | WATERLEAF PARK    |           | SETON      |           |
|------------------|-----------|-------------------|-----------|------------|-----------|
| POOLS A, B, D, E |           | POOLS C, F, I , J |           | POOLS G, H |           |
| "REGULAR"        | INCLEMENT | "REGULAR"         | INCLEMENT | "REGULAR"  | INCLEMENT |
| SCHEDULE         | WEATHER   | SCHEDULE          | WEATHER   | SCHEDULE   | WEATHER   |
| FIELD            | FIELD     | FIELD             | FIELD     | FIELD      | FIELD     |
| NUMBER           | NUMBER    | NUMBER            | NUMBER    | NUMBER     | NUMBER    |
| 1                | LK 1      | 5                 | WL 1      | 11         | SETON 1   |
| 2                | LK 2      | 8                 | WL 2      | 12         | SETON 2   |
| 3                | LK 3      | 15                | WL 3      | 13         | SETON 3   |
| 4                | LK 4      | 16                | WL 4      | 14         | SETON 4   |
| 6                | LK 6      | 17                | WL 5      |            |           |
| 7                | LK 7      | 18                | WL 6      |            |           |
| 9                | LK 8      | 10                | WL 7      |            |           |