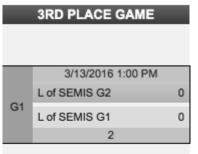

|  |  |
| Sat 3/12                 | 10:30 AM | 6     | Florida (B) (7)     | Notre Dame (B) (11)         |  |  |  |
| Sat 3/12                 | 12:00 PM | 5     | Notre Dame (B) (11) | Harvard University (B) (14) |  |  |  |
| Sat 3/12                 | 12:00 PM | 6     | Florida (B) (7)     | Georgia State (10)          |  |  |  |
| Sat 3/12                 | 1:30 PM  | 5     | Elon (6)            | Notre Dame (B) (11)         |  |  |  |
| Sat 3/12                 | 1:30 PM  | 6     | Florida (B) (7)     | Harvard University (B) (14) |  |  |  |
| Sat 3/12                 | 3:00 PM  | 5     | <u>Elon (6)</u>     | Florida (B) (7)             |  |  |  |
| Sat 3/12                 | 3:00 PM  | 6     | Georgia State (10)  | Harvard University (B) (14) |  |  |  |

# MASH-UP 2016 SCHEDULE









# MASH-UP 2016 SCHEDULE



## MASH-UP 2016 MAP TO HOSPITAL

HOSPITAL Cartersville Medical Center 960 Joe Frank Harris Parkway Southeast Cartersville, GA 30120 (770) 382-1530



### **Emergency Contact**

In case of medical emergency, call 911.

Michelle Ng

(415) 215-0903

#### **DIRECTIONS FROM FIELDS:**

- 1. Head north on Old US Hwy 41 (46 ft)
- 2. Turn left toward GA-3 N/US-41 N/Joe Frank Harris Pkwy SE (249 ft)
- 3. Slight right onto GA-3 N/US-41 N/Joe Frank Harris Pkwy SE. Destination will be on the right (7.5 mi)