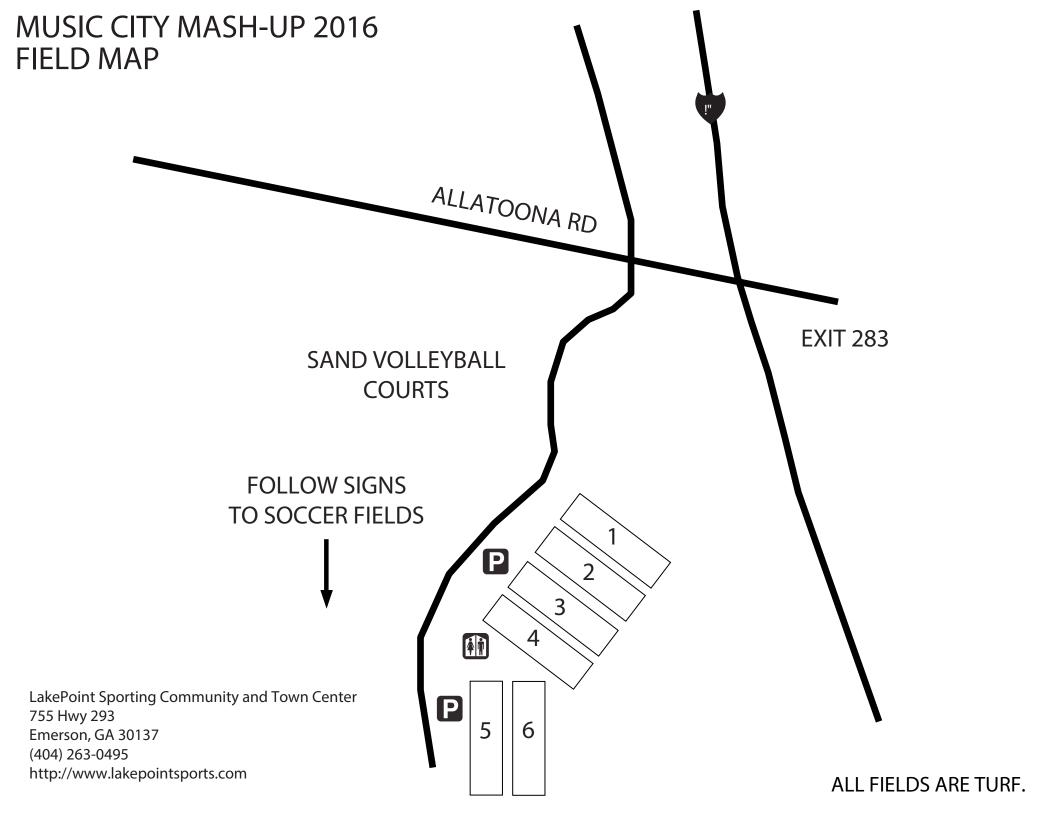

#### **DIRECTIONS FROM FIELDS:**

- 1. Head north on Old US Hwy 41 (46 ft)
- 2. Turn left toward GA-3 N/US-41 N/Joe Frank Harris Pkwy SE (249 ft)
- 3. Slight right onto GA-3 N/US-41 N/Joe Frank Harris Pkwy SE. Destination will be on the right (7.5 mi)