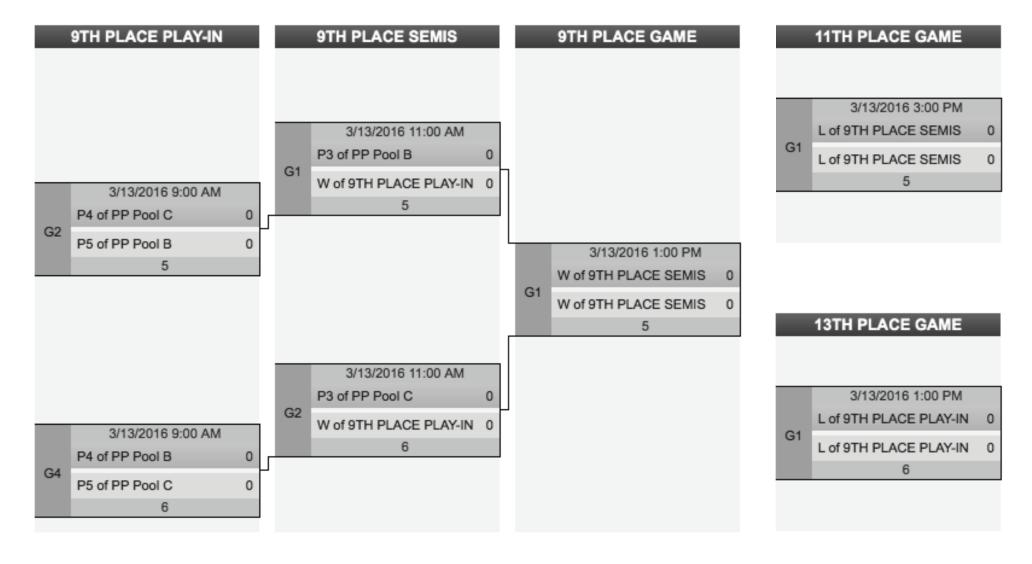

| 10:30 AM | 6     | Florida (B) (7)     | Notre Dame (B) (11)         |  |  |  |
| Sat 3/12                 | 12:00 PM | 5     | Notre Dame (B) (11) | Harvard University (B) (14) |  |  |  |
| Sat 3/12                 | 12:00 PM | 6     | Florida (B) (7)     | Georgia State (10)          |  |  |  |
| Sat 3/12                 | 1:30 PM  | 5     | Elon (6)            | Notre Dame (B) (11)         |  |  |  |
| Sat 3/12                 | 1:30 PM  | 6     | Florida (B) (7)     | Harvard University (B) (14) |  |  |  |
| Sat 3/12                 | 3:00 PM  | 5     | <u>Elon (6)</u>     | Florida (B) (7)             |  |  |  |
| Sat 3/12                 | 3:00 PM  | 6     | Georgia State (10)  | Harvard University (B) (14) |  |  |  |

# MASH-UP 2016 SCHEDULE









# MASH-UP 2016 SCHEDULE



## MASH-UP 2016 MAP TO HOSPITAL

HOSPITAL Cartersville Medical Center 960 Joe Frank Harris Parkway Southeast Cartersville, GA 30120 (770) 382-1530



### **Emergency Contact**

In case of medical emergency, call 911.

Michelle Ng

(415) 215-0903

#### **DIRECTIONS FROM FIELDS:**

- 1. Head north on Old US Hwy 41 (46 ft)
- 2. Turn left toward GA-3 N/US-41 N/Joe Frank Harris Pkwy SE (249 ft)
- 3. Slight right onto GA-3 N/US-41 N/Joe Frank Harris Pkwy SE. Destination will be on the right (7.5 mi)