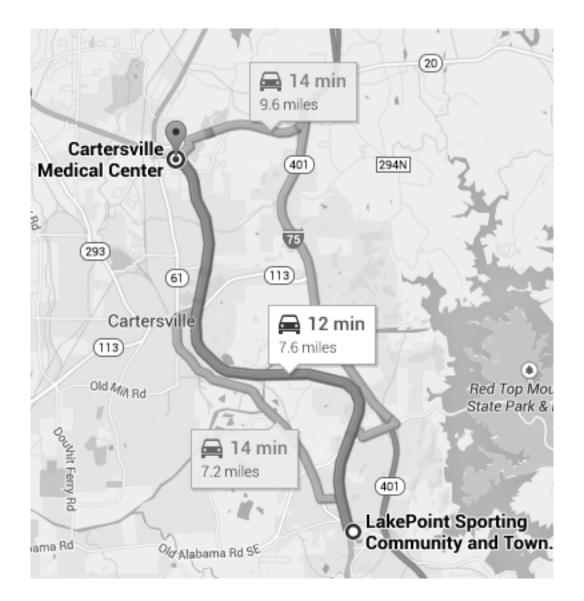

## MASH-UP 2016 MAP TO HOSPITAL

HOSPITAL Cartersville Medical Center 960 Joe Frank Harris Parkway Southeast Cartersville, GA 30120 (770) 382-1530

#### **DIRECTIONS FROM FIELDS:**

- 1. Head north on Old US Hwy 41 (46 ft)
- 2. Turn left toward GA-3 N/US-41 N/Joe Frank Harris Pkwy SE (249 ft)
- 3. Slight right onto GA-3 N/US-41 N/Joe Frank Harris Pkwy SE. Destination will be on the right (7.5 mi)