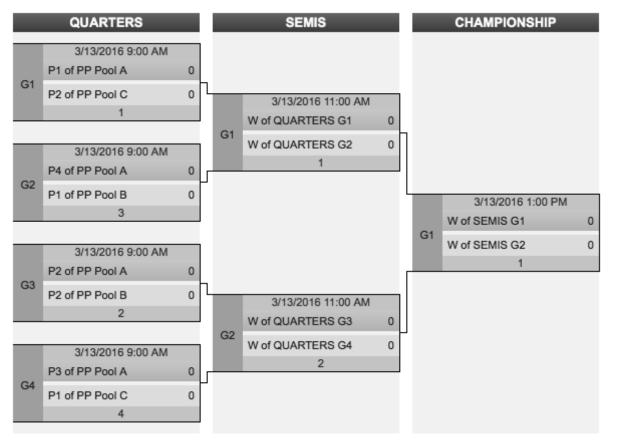

|  |  |  |
| Sat 3/12                 | 10:30 AM | 6     | Florida (B) (7)     | Notre Dame (B) (11)         |  |  |  |
| Sat 3/12                 | 12:00 PM | 5     | Notre Dame (B) (11) | Harvard University (B) (14) |  |  |  |
| Sat 3/12                 | 12:00 PM | 6     | Florida (B) (7)     | Georgia State (10)          |  |  |  |
| Sat 3/12                 | 1:30 PM  | 5     | Elon (6)            | Notre Dame (B) (11)         |  |  |  |
| Sat 3/12                 | 1:30 PM  | 6     | Florida (B) (7)     | Harvard University (B) (14) |  |  |  |
| Sat 3/12                 | 3:00 PM  | 5     | <u>Elon (6)</u>     | Florida (B) (7)             |  |  |  |
| Sat 3/12                 | 3:00 PM  | 6     | Georgia State (10)  | Harvard University (B) (14) |  |  |  |

# MASH-UP 2016 SCHEDULE









# MASH-UP 2016 SCHEDULE



## MASH-UP 2016 MAP TO HOSPITAL

HOSPITAL Cartersville Medical Center 960 Joe Frank Harris Parkway Southeast Cartersville, GA 30120 (770) 382-1530



### **Emergency Contact**

In case of medical emergency, call 911.

Michelle Ng

(415) 215-0903

#### **DIRECTIONS FROM FIELDS:**

- 1. Head north on Old US Hwy 41 (46 ft)
- 2. Turn left toward GA-3 N/US-41 N/Joe Frank Harris Pkwy SE (249 ft)
- 3. Slight right onto GA-3 N/US-41 N/Joe Frank Harris Pkwy SE. Destination will be on the right (7.5 mi)