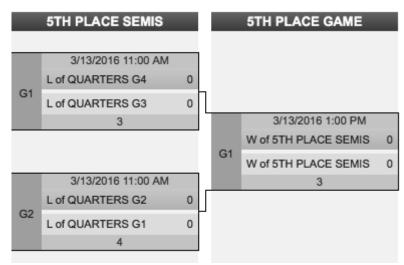

|  |
| Sat 3/12                 | 10:30 AM | 6     | Florida (B) (7)     | Notre Dame (B) (11)         |  |  |  |
| Sat 3/12                 | 12:00 PM | 5     | Notre Dame (B) (11) | Harvard University (B) (14) |  |  |  |
| Sat 3/12                 | 12:00 PM | 6     | Florida (B) (7)     | Georgia State (10)          |  |  |  |
| Sat 3/12                 | 1:30 PM  | 5     | Elon (6)            | Notre Dame (B) (11)         |  |  |  |
| Sat 3/12                 | 1:30 PM  | 6     | Florida (B) (7)     | Harvard University (B) (14) |  |  |  |
| Sat 3/12                 | 3:00 PM  | 5     | <u>Elon (6)</u>     | Florida (B) (7)             |  |  |  |
| Sat 3/12                 | 3:00 PM  | 6     | Georgia State (10)  | Harvard University (B) (14) |  |  |  |

# MASH-UP 2016 SCHEDULE









# MASH-UP 2016 SCHEDULE



## MASH-UP 2016 MAP TO HOSPITAL

HOSPITAL Cartersville Medical Center 960 Joe Frank Harris Parkway Southeast Cartersville, GA 30120 (770) 382-1530



### **Emergency Contact**

In case of medical emergency, call 911.

Michelle Ng

(415) 215-0903

#### **DIRECTIONS FROM FIELDS:**

- 1. Head north on Old US Hwy 41 (46 ft)
- 2. Turn left toward GA-3 N/US-41 N/Joe Frank Harris Pkwy SE (249 ft)
- 3. Slight right onto GA-3 N/US-41 N/Joe Frank Harris Pkwy SE. Destination will be on the right (7.5 mi)