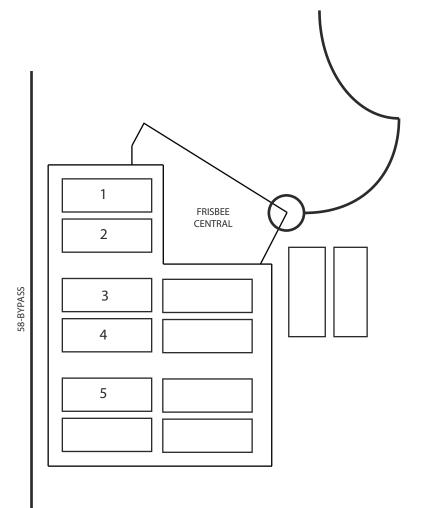

### FUSION 2016 SKILLS CLINIC

Meet at Frisbee Central at 3:45 PM

Session 1- 4:00-4:30 PM

Session 2-4:30-5:00 PM

1. Basic Throwing- Lindsay Soo, Jenna Dahl, Erynn Schroeder, Brooke Stanislawski

- 2. Person Defense- Katy Harris, Simone Whale, Lyra Olson
- 3. Breaking the Mark- Kyra Catabay, Jocelyn Keung, Ashley Powell
- 4. Cutting- Judy Winglee, Rachel Johnson, Jenny Wei
- 5. Hucking- Heather Zimmerman, Meg Duffy, Jessi Jones, Chloe Greene