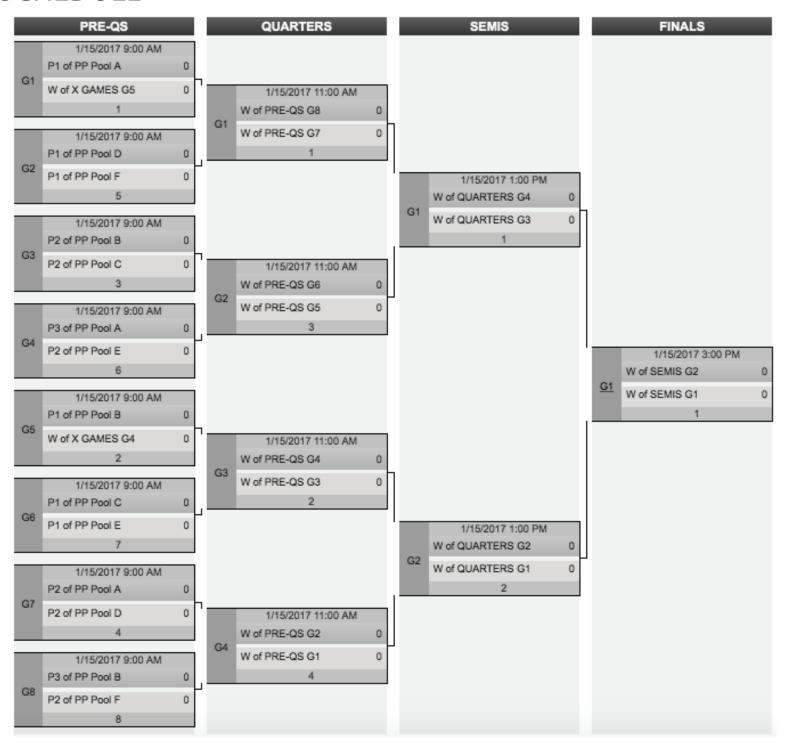

### RE-SEED AFTER POOL PLAY.

| X GAMES  |         |       |                 |                 |
|----------|---------|-------|-----------------|-----------------|
| Date     | Time    | Field | Team 1          | Team 2          |
| Sat 1/14 | 3:15 PM | 1     | P1 of PP Pool A | P1 of PP Pool B |
| Sat 1/14 | 3:15 PM | 2     | P2 of PP Pool B | P2 of PP Pool A |
| Sat 1/14 | 3:15 PM | 3     | P3 of PP Pool A | P3 of PP Pool B |

### RE-SEED AFTER POOL PLAY.

| X GAMES  |         |       |                 |                 |
|----------|---------|-------|-----------------|-----------------|
| Date     | Time    | Field | Team 1          | Team 2          |
| Sat 1/14 | 3:15 PM | 4     | P3 of PP Pool D | P3 of PP Pool F |
| Sat 1/14 | 3:15 PM | 5     | P3 of PP Pool C | P3 of PP Pool E |