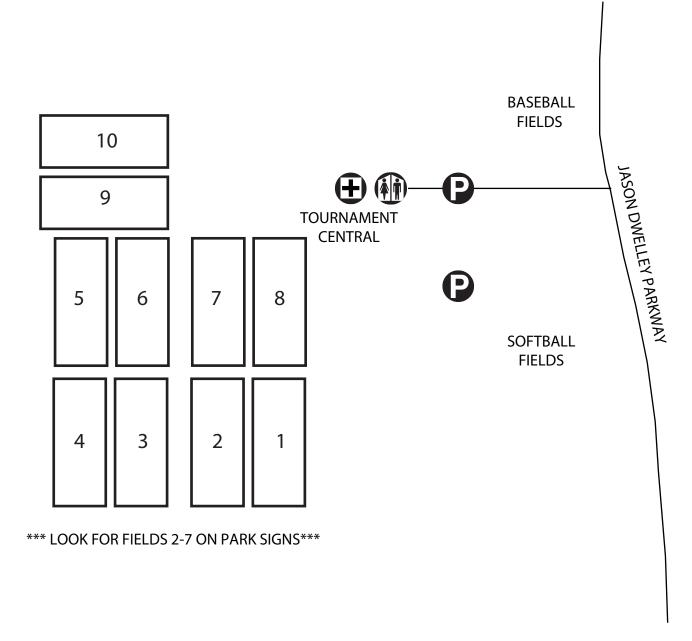

## FLORIDA WINTER CLASSIC 2017 FIELD MAP

NORTHWEST RECREATION COMPLEX 3710 JASON DWELLEY PARKWAY APOPKA, FL 32712