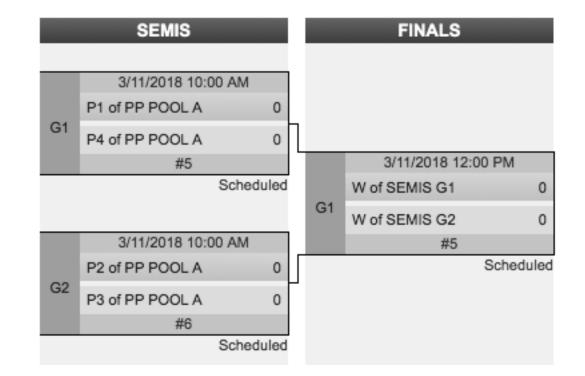

## MASH-UP BRACKET PLAY

| 3RD PLACE |                    |        |  |  |  |
|-----------|--------------------|--------|--|--|--|
|           |                    |        |  |  |  |
| G1        | 3/11/2018 12:00 PM |        |  |  |  |
|           | L of SEMIS G1      | 0      |  |  |  |
|           | L of SEMIS G2      | 0      |  |  |  |
|           | #6                 |        |  |  |  |
|           | Scho               | eduled |  |  |  |