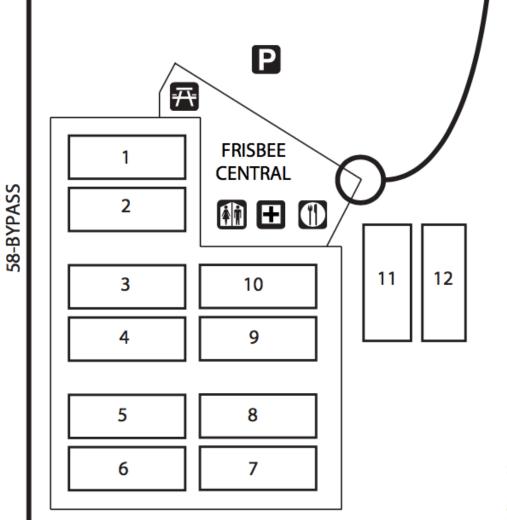

### MASH-UP FIELD MAP

ACCESS ROAD TO IRISBURG ROAD

Smith River Sports Complex 1000 Irisburg Rd. Axton, VA 24054 (276) 638-5200 http://smithriversportscomplex.com

### FIELDS 7-10 ARE TURF FIELDS.