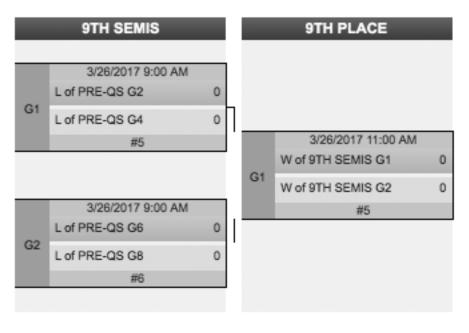

------------------------|---------------|--|--|
| Date                     | Time     | Field | Team 1                    | Team 2        |  |  |
| Sat 3/25                 | 10:00 AM | #5    | Triangle Tourists (B) (3) | Lehigh (9)    |  |  |
| Sat 3/25                 | 10:00 AM | #6    | Princeton (4)             | Davidson (10) |  |  |
| Sat 3/25                 | 12:00 PM | #5    | Triangle Tourists (B) (3) | Davidson (10) |  |  |
| Sat 3/25                 | 12:00 PM | #6    | Princeton (4)             | Lehigh (9)    |  |  |
| Sat 3/25                 | 2:00 PM  | #5    | Triangle Tourists (B) (3) | Princeton (4) |  |  |
| Sat 3/25                 | 2:00 PM  | #6    | Lehigh (9)                | Davidson (10) |  |  |

# I-85 RODEO 2017 SCHEDULE





## I-85 RODEO 2017 SCHEDULE









### I-85 RODEO 2017 MAP TO HOSPITAL

HOSPITAL Martinsville Memorial Hospital 320 Hospital Drive Martinsville, VA 24112 (276) 634-1950 **Emergency Contact** 

In case of medical emergency, call 911.

Michelle Ng

(415) 215-0903

- 1. Head northwest on Co Rd 650 / Irisburg Rd toward Urban Dr (0.3 mi)
- 2. Turn left onto the US-58 E ramp to Danville (0.3 mi)
- 3. Merge onto US-58 Bypass E (2.9 mi)
- 4. Take the US-58 BUS W exit on the left toward Martinsville (0.2 mi)
- 5. Turn left onto US-58 W / US-58 BUS W/A L Philpott Hwy. Continue to follow US-58 W /US-58 BUS W (4.1 mi)
- 6. Turn right onto Chatham Heights Rd (0.4 mi)
- 7. Turn left onto Commonwealth Blvd E (0.8 mi)
- 8. Turn right onto Hospital Dr. Destination will be on the right. (367 ft)

#### A SPECIAL THANK YOU TO OUR PARTNERS: