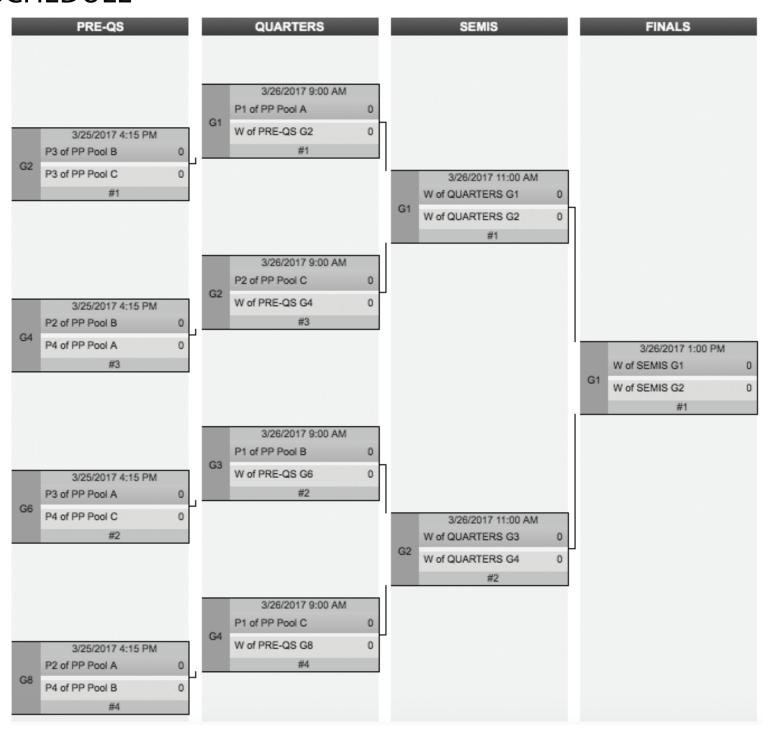

--------------|----------|-------|---------------------------|---------------|--|--|
| Date                     | Time     | Field | Team 1                    | Team 2        |  |  |
| Sat 3/25                 | 10:00 AM | #5    | Triangle Tourists (B) (3) | Lehigh (9)    |  |  |
| Sat 3/25                 | 10:00 AM | #6    | Princeton (4)             | Davidson (10) |  |  |
| Sat 3/25                 | 12:00 PM | #5    | Triangle Tourists (B) (3) | Davidson (10) |  |  |
| Sat 3/25                 | 12:00 PM | #6    | Princeton (4)             | Lehigh (9)    |  |  |
| Sat 3/25                 | 2:00 PM  | #5    | Triangle Tourists (B) (3) | Princeton (4) |  |  |
| Sat 3/25                 | 2:00 PM  | #6    | Lehigh (9)                | Davidson (10) |  |  |

# I-85 RODEO 2017 SCHEDULE





## I-85 RODEO 2017 SCHEDULE









### I-85 RODEO 2017 MAP TO HOSPITAL

HOSPITAL Martinsville Memorial Hospital 320 Hospital Drive Martinsville, VA 24112 (276) 634-1950 **Emergency Contact** 

In case of medical emergency, call 911.

Michelle Ng

(415) 215-0903

- 1. Head northwest on Co Rd 650 / Irisburg Rd toward Urban Dr (0.3 mi)
- 2. Turn left onto the US-58 E ramp to Danville (0.3 mi)
- 3. Merge onto US-58 Bypass E (2.9 mi)
- 4. Take the US-58 BUS W exit on the left toward Martinsville (0.2 mi)
- 5. Turn left onto US-58 W / US-58 BUS W/A L Philpott Hwy. Continue to follow US-58 W /US-58 BUS W (4.1 mi)
- 6. Turn right onto Chatham Heights Rd (0.4 mi)
- 7. Turn left onto Commonwealth Blvd E (0.8 mi)
- 8. Turn right onto Hospital Dr. Destination will be on the right. (367 ft)

####