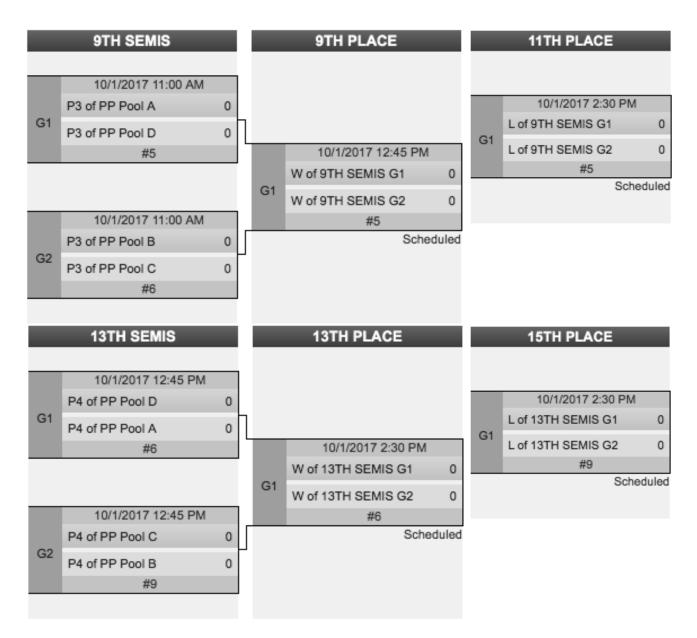

# FUSION BRACKET PLAY

### **RE-SEED BEFORE BRACKET PLAY GAMES.**

PLEASE REPORT YOUR SCORE TO 984-244-0274 AFTER EACH ROUND!

# FUSION BRACKET PLAY

PLEASE REPORT YOUR SCORE TO 984-244-0274 AFTER EACH ROUND!