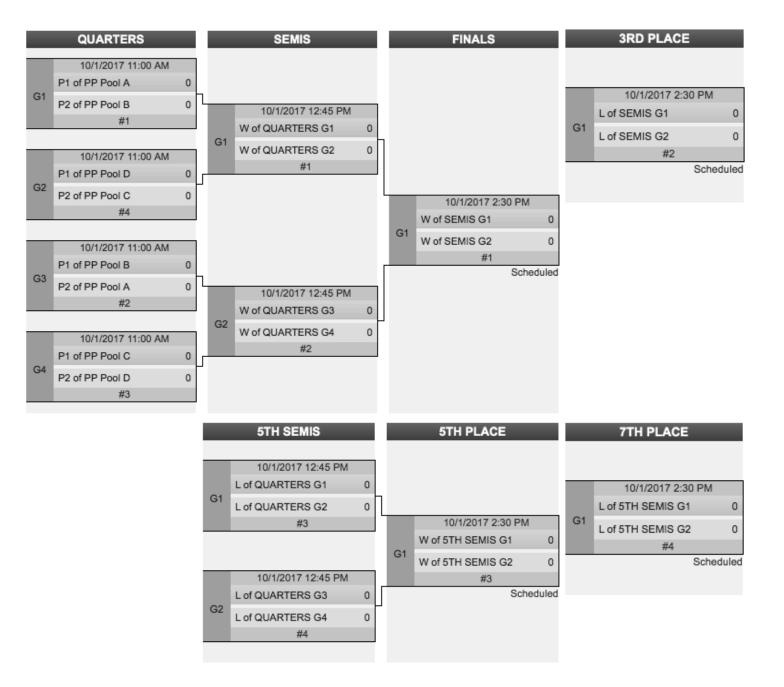

# FUSION BRACKET PLAY

### **RE-SEED BEFORE BRACKET PLAY GAMES.**

PLEASE REPORT YOUR SCORE TO 984-244-0274 AFTER EACH ROUND!

# FUSION BRACKET PLAY

PLEASE REPORT YOUR SCORE TO 984-244-0274 AFTER EACH ROUND!