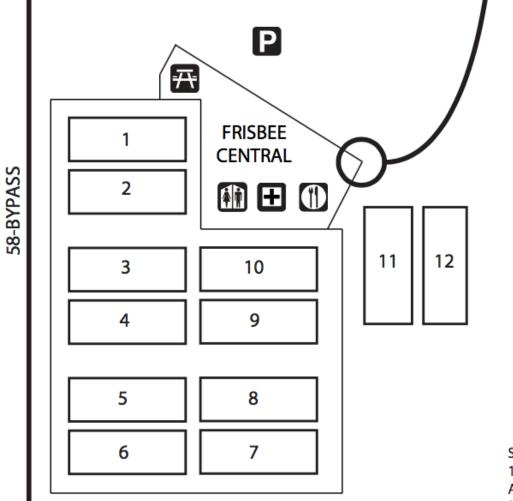

## FUSION FIELD MAP

#### ACCESS ROAD TO IRISBURG ROAD

Smith River Sports Complex 1000 Irisburg Rd. Axton, VA 24054 (276) 638-5200 http://smithriversportscomplex.com

### FIELDS 7-10 ARE TURF FIELDS.