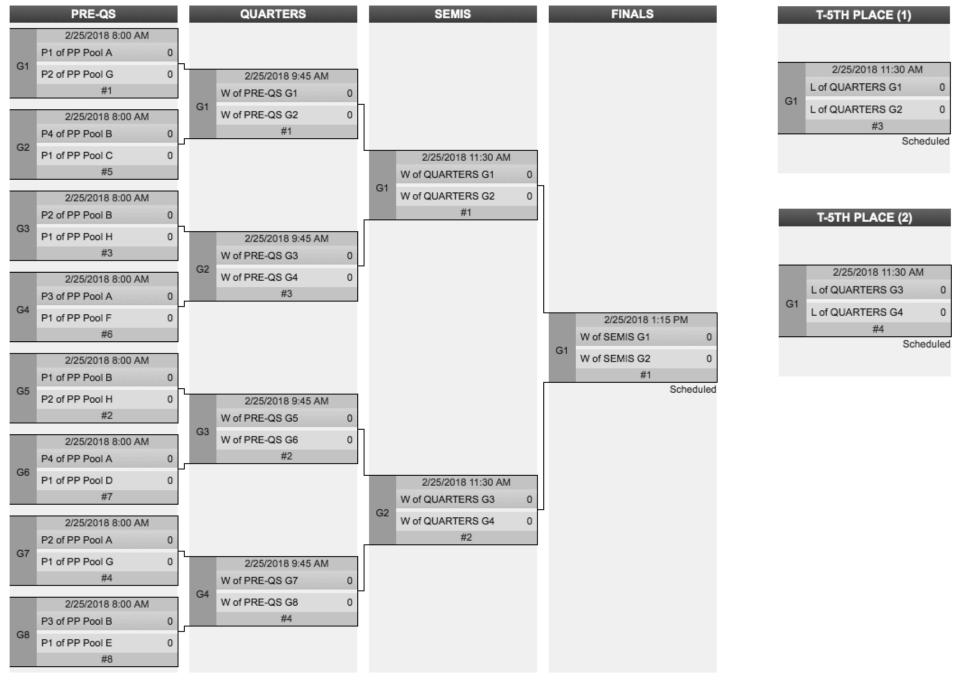

### COMMONWEALTH CUP BRACKET PLAY

## COMMONWEALTH CUP BRACKET PLAY

|    | T-13TH PLACE (1)        |     |
|----|-------------------------|-----|
|    |                         |     |
|    | 2/25/2018 1:15 PM       |     |
|    | L of T-9TH SEMIS (1) G1 | 0   |
| G1 | L of T-9TH SEMIS (1) G2 | 0   |
|    | #4                      |     |
|    | Sched                   | ule |
|    |                         |     |