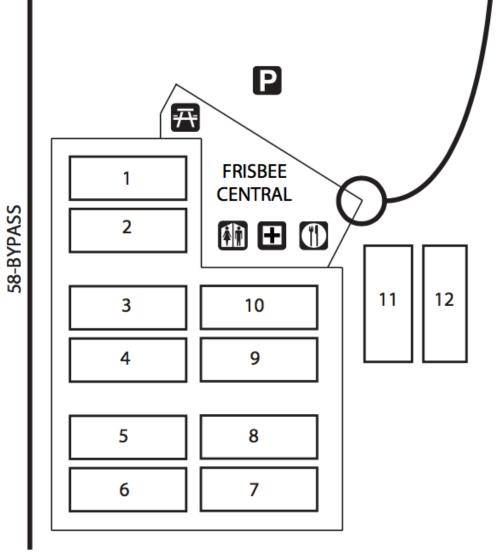

### COMMONWEALTH CUP FIELD MAP

#### ACCESS ROAD TO IRISBURG ROAD

Smith River Sports Complex 1000 Irisburg Rd. Axton, VA 24054 (276) 638-5200 http://smithriversportscomplex.com

#### FIELDS 7-10 ARE TURF FIELDS.