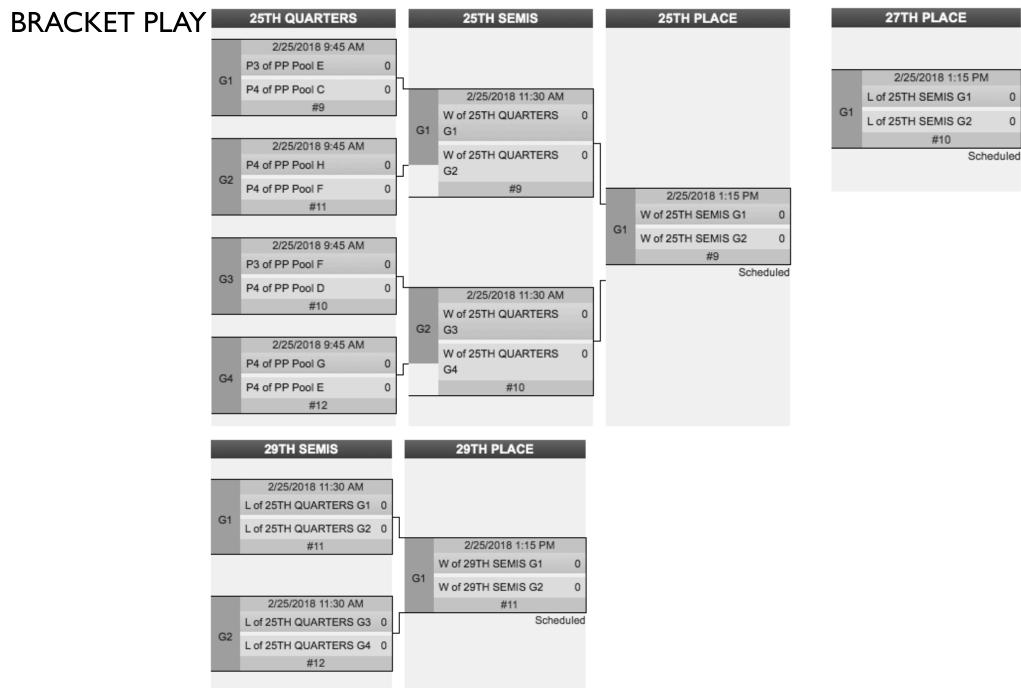

#### **BRACKET PLAY**

Game to 13 (Point Cap at 15) Soft Cap: 80 minutes Hard Cap: 95 minutes