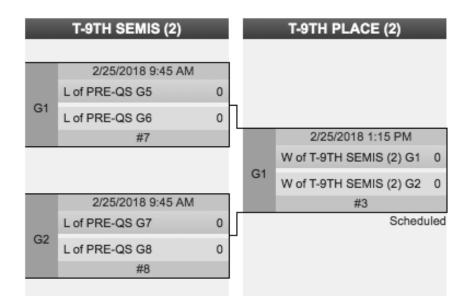

## COMMONWEALTH CUP BRACKET PLAY

|    | T-13TH PLACE (1)        |     |
|----|-------------------------|-----|
|    |                         |     |
|    | 2/25/2018 1:15 PM       |     |
|    | L of T-9TH SEMIS (1) G1 | 0   |
| G1 | L of T-9TH SEMIS (1) G2 | 0   |
|    | #4                      |     |
|    | Sched                   | ule |
|    |                         |     |