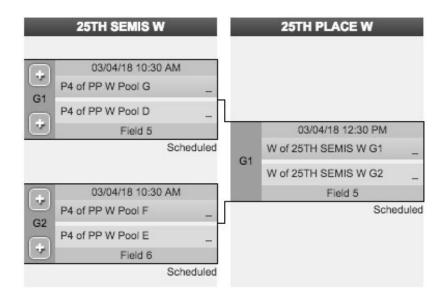

souri S&T (16)         | Wisconsin-Eau Claire (24) |
| Sat 3/3    | 9:00 AM        | Field 10 | <u>Luther (17)</u>        | Missouri (25)             |
| Sat 3/3    | 11:00 AM       | Field 9  | Missouri S&T (16)         | Missouri (25)             |
| Sat 3/3    | 11:00 AM       | Field 10 | <u>Luther (17)</u>        | Wisconsin-Eau Claire (24) |
| Sat 3/3    | 1:00 PM        | Field 9  | Missouri S&T (16)         | <u>Luther (17)</u>        |
| Sat 3/3    | 1:00 PM        | Field 10 | Wisconsin-Eau Claire (24) | Missouri (25)             |

### MIDWEST THROWDOWN (WOMEN'S) BRACKET PLAY









Text scores to 984-244-0274 after each round.

### MIDWEST THROWDOWN (WOMEN'S) BRACKET PLAY







## MIDWEST THROWDOWN (WOMEN'S) BRACKET PLAY





## MIDWEST THROWDOWN (WOMEN'S) BRACKET PLAY









## MIDWEST THROWDOWN (WOMEN'S) 29TH PLACE POOL PLAY

| Pool H            |          |     |
|-------------------|----------|-----|
| Team              | W -<br>L | Tie |
| P5 of PP W Pool D | 0 - 0    |     |
| P5 of PP W Pool E | 0 - 0    |     |
| P5 of PP W Pool F | 0 - 0    |     |

Re-seeded D5, E5, F5 go into 29th place pool play.

| Pool H Schedule & Scores |          |          |                   |                   |  |  |
|--------------------------|----------|----------|-------------------|-------------------|--|--|
| Date                     | Time     | Field    | Team 1            | Team 2            |  |  |
| Sun 3/4                  | 10:30 AM | Field 23 | P5 of PP W Pool E | P5 of PP W Pool F |  |  |
| Sun 3/4                  | 12:30 PM | Field 23 | P5 of PP W Pool D