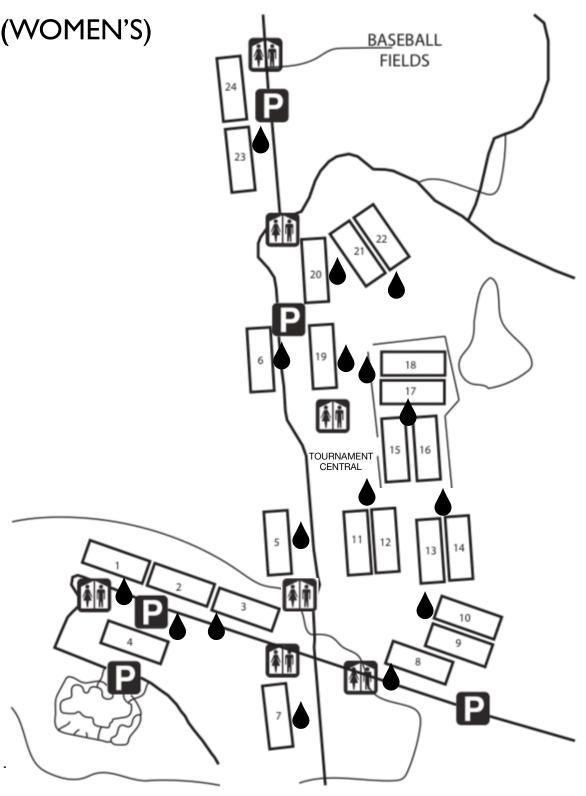

# MIDWEST THROWDOWN (WOMEN'S) FIELD MAP

Cosmo Park 1615 Business Loop 70 W Columbia, MO 65202