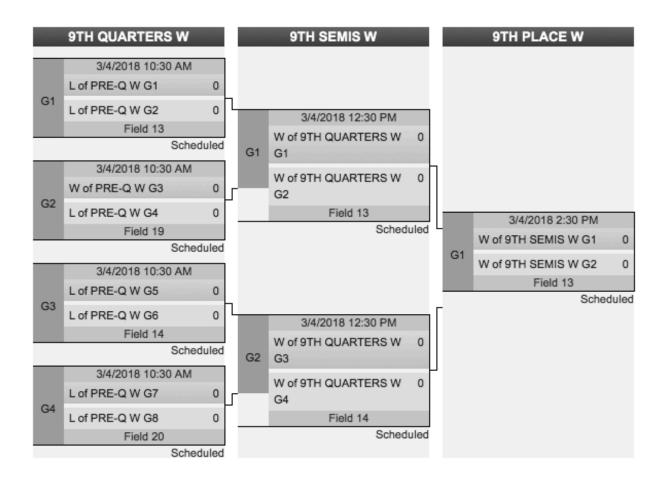

### MIDWEST THROWDOWN (WOMEN'S) BRACKET PLAY

Text scores to 984-244-0274 after each round.