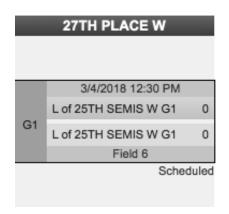

### MIDWEST THROWDOWN (WOMEN'S) BRACKET PLAY

Text scores to 984-244-0274 after each round.