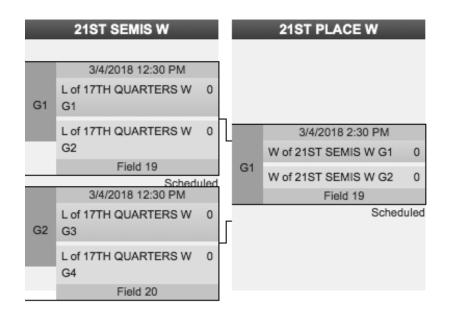

Missouri S&T (16)         | Wisconsin-Eau Claire (24) |
| Sat 3/3    | 9:00 AM        | Field 10 | <u>Luther (17)</u>        | Missouri (25)             |
| Sat 3/3    | 11:00 AM       | Field 9  | Missouri S&T (16)         | Missouri (25)             |
| Sat 3/3    | 11:00 AM       | Field 10 | <u>Luther (17)</u>        | Wisconsin-Eau Claire (24) |
| Sat 3/3    | 1:00 PM        | Field 9  | Missouri S&T (16)         | <u>Luther (17)</u>        |
| Sat 3/3    | 1:00 PM        | Field 10 | Wisconsin-Eau Claire (24) | Missouri (25)             |

### MIDWEST THROWDOWN (WOMEN'S) BRACKET PLAY









Text scores to 984-244-0274 after each round.

### MIDWEST THROWDOWN (WOMEN'S) BRACKET PLAY







## MIDWEST THROWDOWN (WOMEN'S) BRACKET PLAY





## MIDWEST THROWDOWN (WOMEN'S) BRACKET PLAY









## MIDWEST THROWDOWN (WOMEN'S) 29TH PLACE POOL PLAY

| Pool H            |          |     |
|-------------------|----------|-----|
| Team              | W -<br>L | Tie |
| P5 of PP W Pool D | 0 - 0    |     |
| P5 of PP W Pool E | 0 - 0    |     |
| P5 of PP W Pool F | 0 - 0    |     |

Re-seeded D5, E5, F5 go into 29th place pool play.

| Pool H Schedule & Scores |          |          |                   |                   |  |  |
|--------------------------|----------|----------|-------------------|-------------------|--|--|
| Date                     | Time     | Field    | Team 1            | Team 2            |  |  |
| Sun 3/4                  | 10:30 AM | Field 23 | P5 of PP W Pool E | P5 of PP W Pool F |  |  |
| Sun 3/4                  | 12:30 PM | Field 23 | P5 of PP W Po