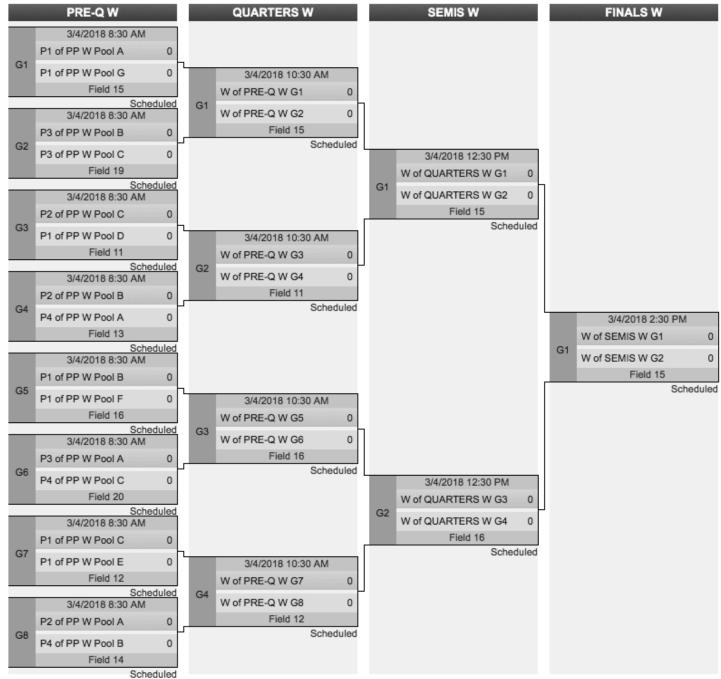

### MIDWEST THROWDOWN (WOMEN'S) BRACKET PLAY

Text scores to 984-244-0274 after each round.

### MIDWEST THROWDOWN (WOMEN'S) BRACKET PLAY

## MIDWEST THROWDOWN (WOMEN'S) BRACKET PLAY