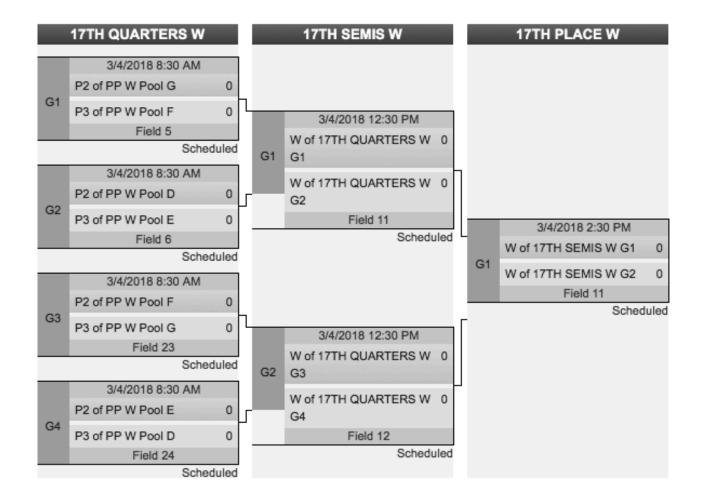

|
| Sat 3/3    | 9:00 AM        | Field 9  | Missouri S&T (16)         | Wisconsin-Eau Claire (24) |
| Sat 3/3    | 9:00 AM        | Field 10 | <u>Luther (17)</u>        | Missouri (25)             |
| Sat 3/3    | 11:00 AM       | Field 9  | Missouri S&T (16)         | Missouri (25)             |
| Sat 3/3    | 11:00 AM       | Field 10 | <u>Luther (17)</u>        | Wisconsin-Eau Claire (24) |
| Sat 3/3    | 1:00 PM        | Field 9  | Missouri S&T (16)         | <u>Luther (17)</u>        |
| Sat 3/3    | 1:00 PM        | Field 10 | Wisconsin-Eau Claire (24) | Missouri (25)             |

### MIDWEST THROWDOWN (WOMEN'S) BRACKET PLAY









Text scores to 984-244-0274 after each round.

### MIDWEST THROWDOWN (WOMEN'S) BRACKET PLAY







## MIDWEST THROWDOWN (WOMEN'S) BRACKET PLAY





## MIDWEST THROWDOWN (WOMEN'S) BRACKET PLAY









## MIDWEST THROWDOWN (WOMEN'S) 29TH PLACE POOL PLAY

| Pool H            |          |     |
|-------------------|----------|-----|
| Team              | W -<br>L | Tie |
| P5 of PP W Pool D | 0 - 0    |     |
| P5 of PP W Pool E | 0 - 0    |     |
| P5 of PP W Pool F | 0 - 0    |     |

Re-seeded D5, E5, F5 go into 29th place pool play.

| Pool H Schedule & Scores |          |          |                   |                   |  |  |
|--------------------------|----------|----------|-------------------|-------------------|--|--|
| Date                     | Time     | Field    | Team 1            | Team 2            |  |  |
| Sun 3/4                  | 10:30 AM | Field 23 | P5 of PP W Pool E | P5 of PP W Pool F |  |  |
| Sun 3/4