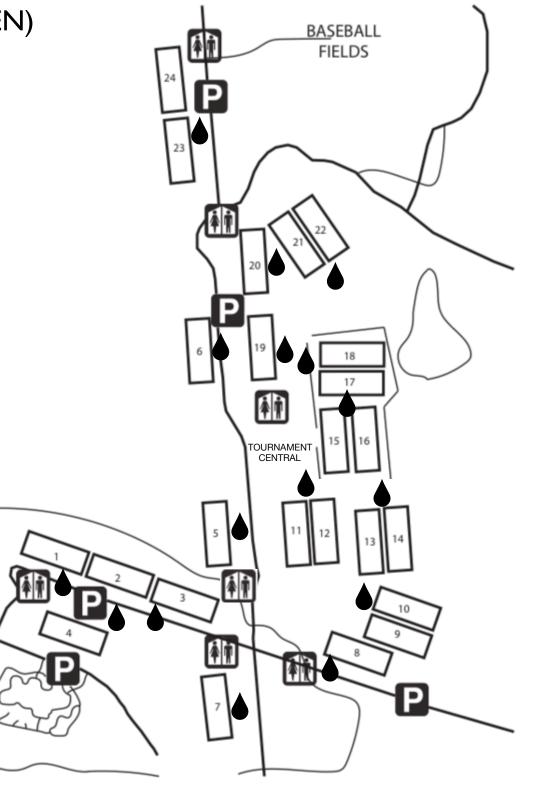

### MIDWEST THROWDOWN (OPEN) FIELD MAP

Cosmo Park 1615 Business Loop 70 W Columbia, MO 65202