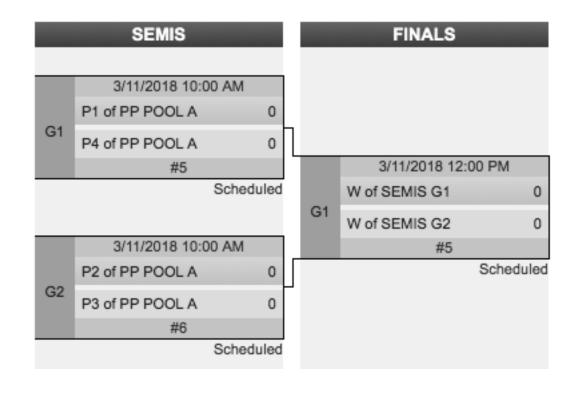

--------------------------|----------|-------|-------------------|-------------------|--|--|--|
| Date                     | Time     | Field | Team 1            | Team 2            |  |  |  |
| Sat 3/10                 | 10:00 AM | #5    | Massachusetts (1) | Elon (3)          |  |  |  |
| Sat 3/10                 | 10:00 AM | #6    | Liberty (2)       | <u>Smith (4)</u>  |  |  |  |
| Sat 3/10                 | 12:00 PM | #5    | Massachusetts (1) | <u>Smith (4)</u>  |  |  |  |
| Sat 3/10                 | 12:00 PM | #6    | Liberty (2)       | Elon (3)          |  |  |  |
| Sat 3/10                 | 2:00 PM  | #5    | Massachusetts (1) | Liberty (2)       |  |  |  |
| Sat 3/10                 | 2:00 PM  | #6    | Elon (3)          | <u>Smith (4</u> ) |  |  |  |

# MASH-UP BRACKET PLAY





## MASH-UP MAPTO HOSPITAL

#### **HOSPITAL**

Martinsville Memorial Hospital 320 Hospital Drive Martinsville, VA 24112 (276) 634-1950

# **Emergency Contact**

In case of medical emergency, call 911.

Kyra Catabay
984-244-0274

### **Smith River Sports Complex**

1000 Irisburg Rd, Axton, VA 24054

| 1        | 1. | Head northwest on Irisburg Rd toward Urban Dr              | 1.0 mi |
|----------|----|------------------------------------------------------------|--------|
| 1        | 2. | Continue onto Spruce St                                    |        |
| r        | 3. | Keep right to continue on Brookdale St                     | 2.2 mi |
| 1        | 4. | Continue onto Watt St                                      | 1.0 mi |
| Ļ        | 5. | Turn right onto Fairy St