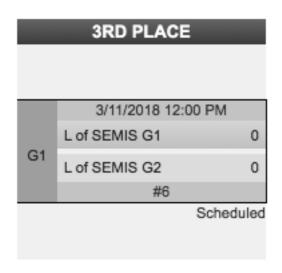

------------------------|----------|-------|-------------------|-------------------|--|--|--|
| Date                     | Time     | Field | Team 1            | Team 2            |  |  |  |
| Sat 3/10                 | 10:00 AM | #5    | Massachusetts (1) | Elon (3)          |  |  |  |
| Sat 3/10                 | 10:00 AM | #6    | Liberty (2)       | <u>Smith (4)</u>  |  |  |  |
| Sat 3/10                 | 12:00 PM | #5    | Massachusetts (1) | <u>Smith (4)</u>  |  |  |  |
| Sat 3/10                 | 12:00 PM | #6    | Liberty (2)       | Elon (3)          |  |  |  |
| Sat 3/10                 | 2:00 PM  | #5    | Massachusetts (1) | Liberty (2)       |  |  |  |
| Sat 3/10                 | 2:00 PM  | #6    | Elon (3)          | <u>Smith (4</u> ) |  |  |  |

# MASH-UP BRACKET PLAY





## MASH-UP MAPTO HOSPITAL

#### **HOSPITAL**

Martinsville Memorial Hospital 320 Hospital Drive Martinsville, VA 24112 (276) 634-1950

# **Emergency Contact**

In case of medical emergency, call 911.

Kyra Catabay
984-244-0274

### **Smith River Sports Complex**

1000 Irisburg Rd, Axton, VA 24054

| 1        | 1. | Head northwest on Irisburg Rd toward Urban Dr              | 1.0 mi |
|----------|----|------------------------------------------------------------|--------|
| 1        | 2. | Continue onto Spruce St                                    |        |
| r        | 3. | Keep right to continue on Brookdale St                     | 2.2 mi |
| 1        | 4. | Continue onto Watt St                                      | 1.0 mi |
| Ļ        | 5. | Turn right onto Fairy St