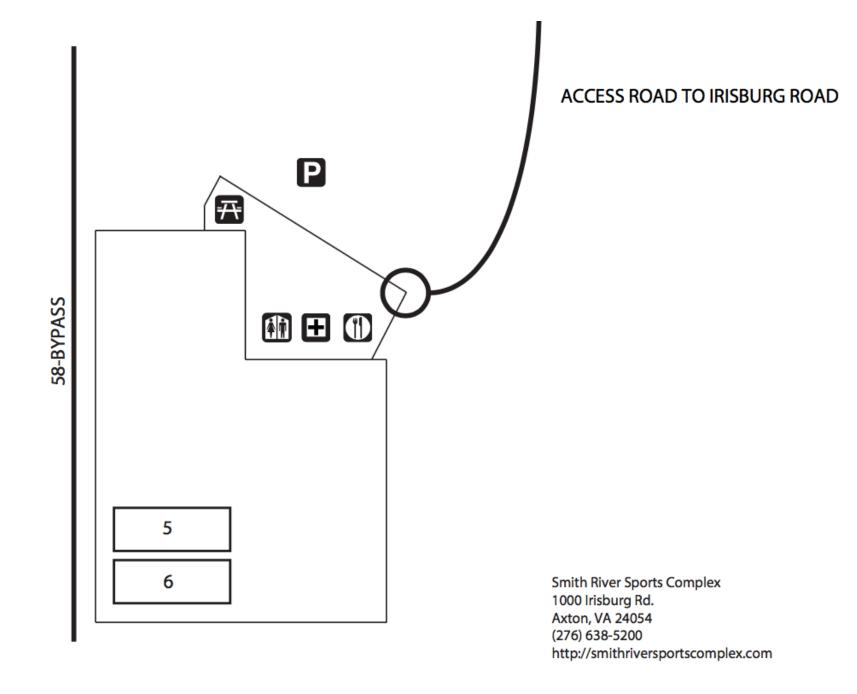

ent Rules**

**USA 11th Edition Rules** 

#### **HORNS**

We will not be blowing cap horns. Please make sure to communicate with the other team's captains to avoid confusion.

#### **TIMEOUTS**

One timeout per half plus one floater. Caps do not affect timeouts.

#### **CAPS**

Soft Cap: Add two to the higher score after the point and play to that. No more win by 2.

Hard Cap: Finish the point. If it's tied, play one more. If not, game over.

#### **THREE-WAY TIES**

In the event of a three-way tie in pool play, tiebreakers will be determined according to the USAU Formats Manual.

## **Score Reporting**

After each game, text your score to 984-244-0274.

Your team: UCSB Burning Skirts

Your opponent: Washington Element

Final score: 15-11

TEXT: UCSB 15-Washington 11

# MASH-UP FIELD MAP



# MASH-UP POOL PLAY

| POOL A Schedule & Scores |          |       |                   |                   |  |  |  |
|--------------------------|----------|-------|-------------------|-------------------|--|--|--|
| Date                     | Time     | Field | Team 1            | Team 2            |  |  |  |
| Sat 3/10                 | 10:00 AM | #5    | Massachusetts (1) | Elon (3)          |  |  |  |
| Sat 3/10                 | 10:00 AM | #6    | Liberty (2)       | <u>Smith (4)</u>  |  |  |  |
| Sat 3/10                 | 12:00 PM | #5    | Massachusetts (1) | <u>Smith (4)</u>  |  |  |  |
| Sat 3/10                 | 12:00 PM | #6    | Liberty (2)       | Elon (3)          |  |  |  |
| Sat 3/10                 | 2:00 PM  | #5    | Massachusetts (1) | Liberty (2)       |  |  |  |
|