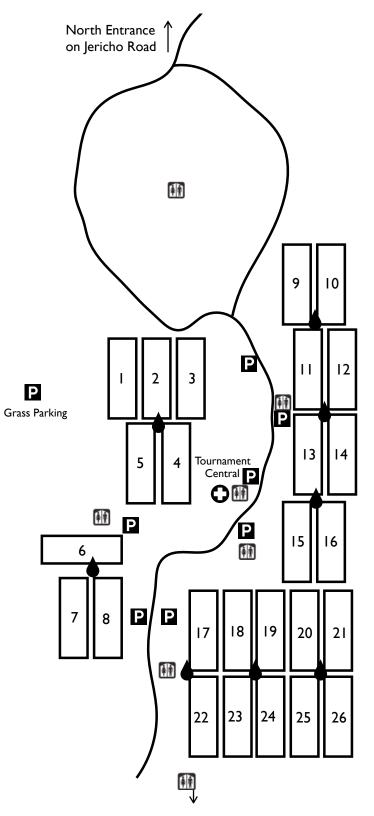

### HEAVYWEIGHTS FIELD MAP

#### **Stuart Sports Complex**

Route 30 and Griffin Drive Montgomery, IL 60538

North Entrance: 39W585 Jericho Road Aurora, IL 60506

#### 🚺 Restroom

- Water
- Parking \*\*Park in designated areas only or you will be ticketed\*\*