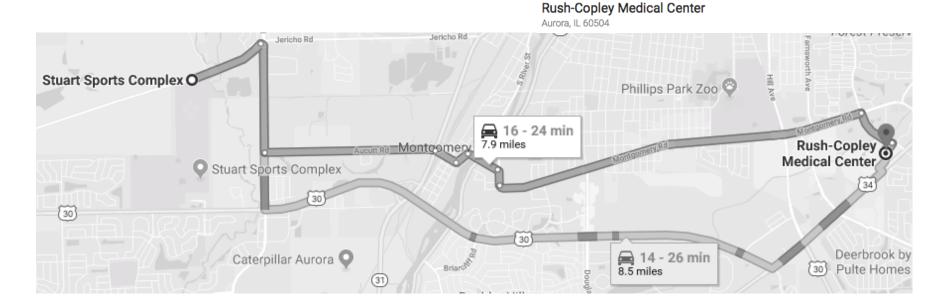

### HEAVYWEIGHTS MAP TO HOSPITAL

#### HOSPITAL

Rush-Copley Medical Center 2000 Ogden Avenue Aurora, IL 60504 630-978-6200

#### Stuart Sports Complex

39W143 Jericho Rd, Aurora, IL 60506