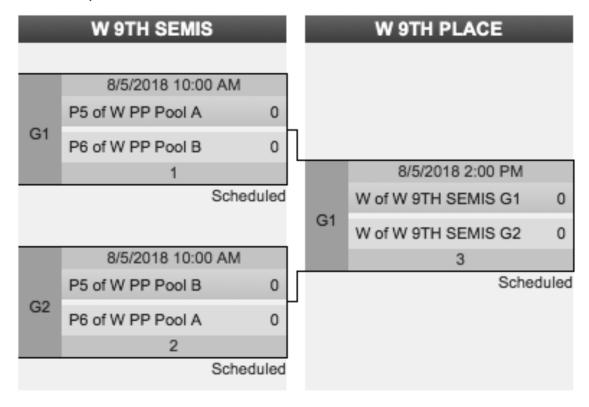

# HEAVYWEIGHTS BRACKET PLAY (WOMEN'S)

Text scores to 984-244-0274 after each round.