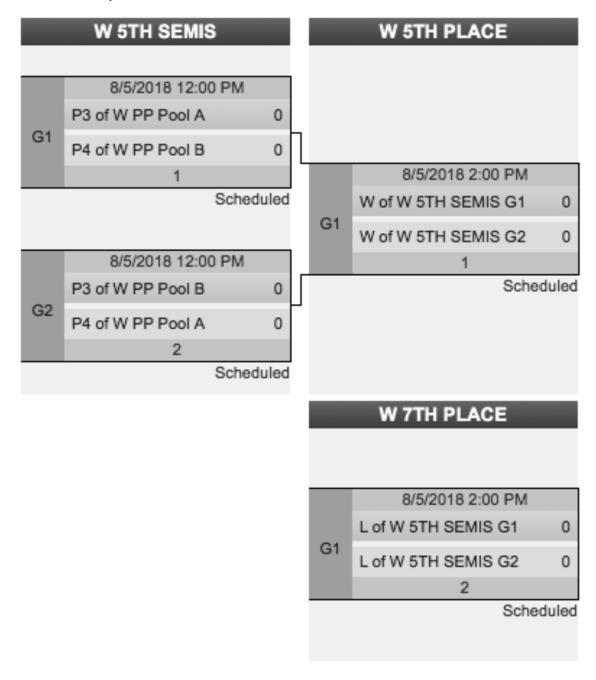

# HEAVYWEIGHTS BRACKET PLAY (WOMEN'S)

Text scores to 984-244-0274 after each round.