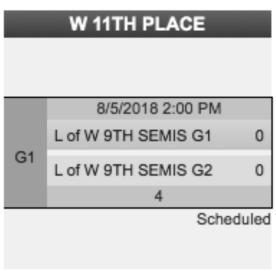

# HEAVYWEIGHTS BRACKET PLAY (WOMEN'S)

Text scores to 984-244-0274 after each round.