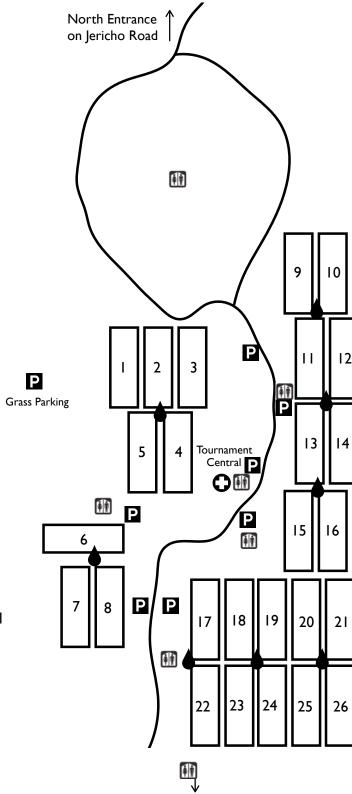

## HEAVYWEIGHTS FIELD MAP

#### **Stuart Sports Complex**

Route 30 and Griffin Drive Montgomery, IL 60538

North Entrance: 39W585 Jericho Road

Aurora, IL 60506

♠ Athletic Trainer

Restroom

▲ Water

Parking \*\*Park in designated areas only or you will be ticketed\*\*