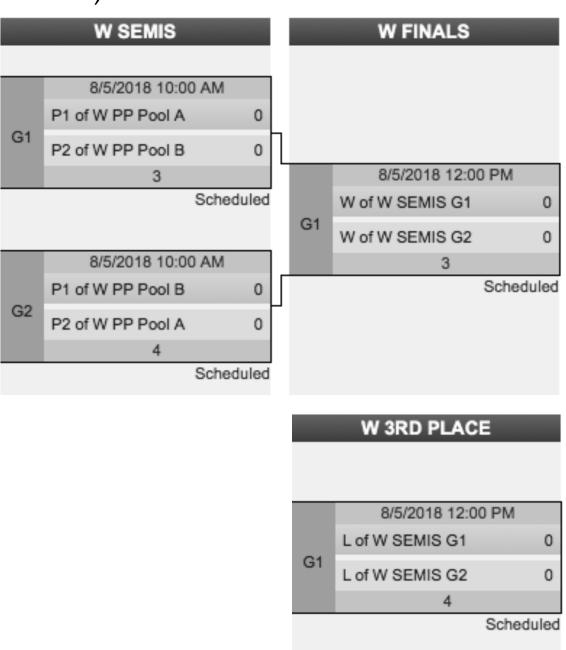

# HEAVYWEIGHTS BRACKET PLAY (WOMEN'S)

Text scores to 984-244-0274 after each round.