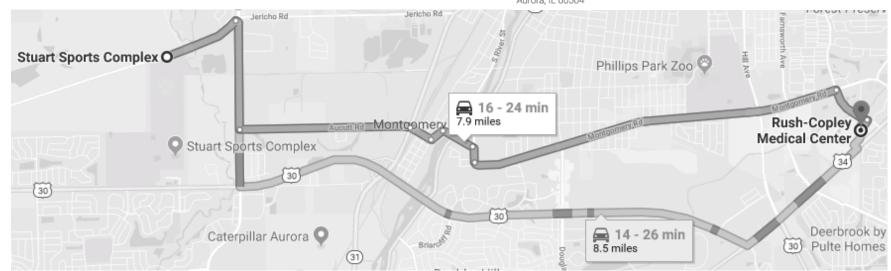

### HEAVYWEIGHTS MAP TO HOSPITAL

#### **HOSPITAL**

Rush-Copley Medical Center 2000 Ogden Avenue Aurora, IL 60504 630-978-6200

#### In case of medical emergency, call 911.

Trainers are available at Tournament Central to assess injuries.

If you need assistance transporting an injured player to Tournament Central, text: 984-244-0274 or 954-254-1723

#### Stuart Sports Complex

39W143 Jericho Rd, Aurora, IL 60506

#### Drive from 83/S Orchard Rd, Aucutt Rd and Montgomery Rd to Aurora

|       |      | ,                                          | 17 min (7.8 r |
|-------|------|--------------------------------------------|---------------|
| t     | 1.   | Head east on Jericho Rd toward S Barnes Rd |               |
| r     | 2.   | Turn right onto 83/S Orchard Rd            | 0.7           |
| 4     | 3.   | Turn left onto Aucutt Rd                   | 1.0           |
| t     | 4.   | Continue onto Webster St                   | 1.5           |
| 4     | 5.   | Turn left onto N River St                  | 0.2           |
| Ļ     | 6.   | Turn right onto W Mill St                  | 0.1           |
| Ļ     | 7.   | Turn right onto S Broadway Rd              | 0.3           |
| 4     | 8.   | Turn left onto Montgomery Rd               | 0.1           |
| Ļ     | 9.   | Turn right onto Waterford Dr               | 3.3           |
|       |      |                                            | 0.4           |
| Drive | to y | our destination                            | 50 s (0.1 r   |
| Γ*    | 10.  | . Turn right                               |               |
| 4     | 11.  | . Turn left                                | 43            |
|       |      |                                            | 217           |

#### **Rush-Copley Medical Center**

Aurora, IL 60504