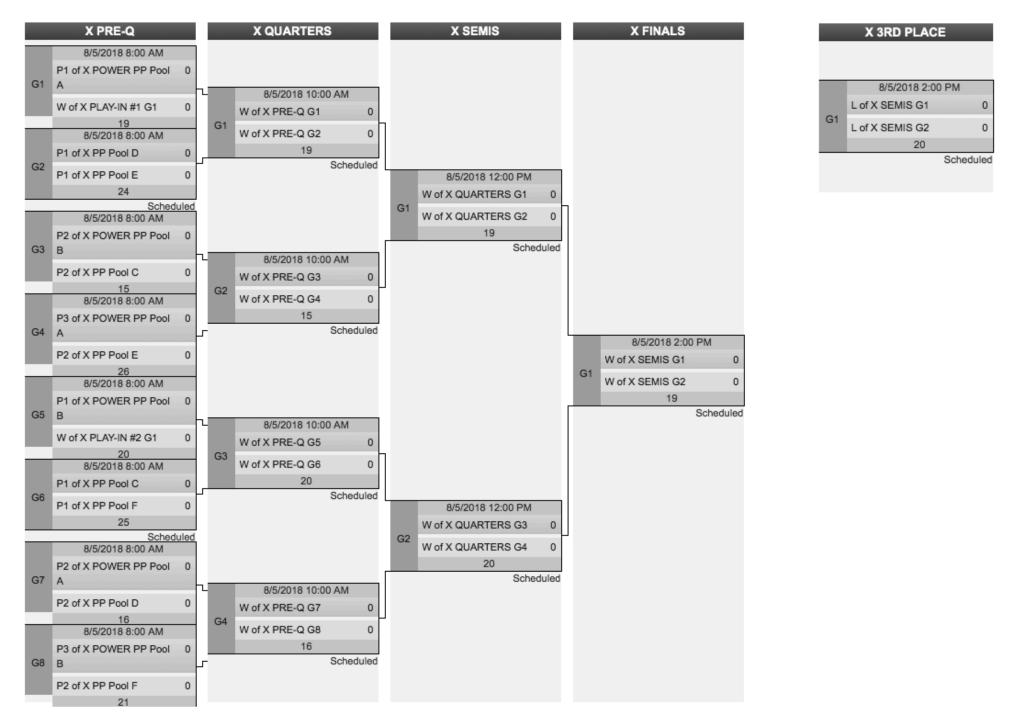

#### **BRACKET PLAY**

Game to 15 (Point Cap at 17) Soft Cap: 90 minutes Hard Cap: 105 minutes

Tier I teams have a Saturday afternoon crossover game. See next page.

## HEAVYWEIGHTS TIER I CROSSOVER (MIXED)

Tier I teams will be re-seeded for crossover games.

Tier I crossover games are an opportunity for an additional at-level game and will not be used for re-seeding for bracket play.