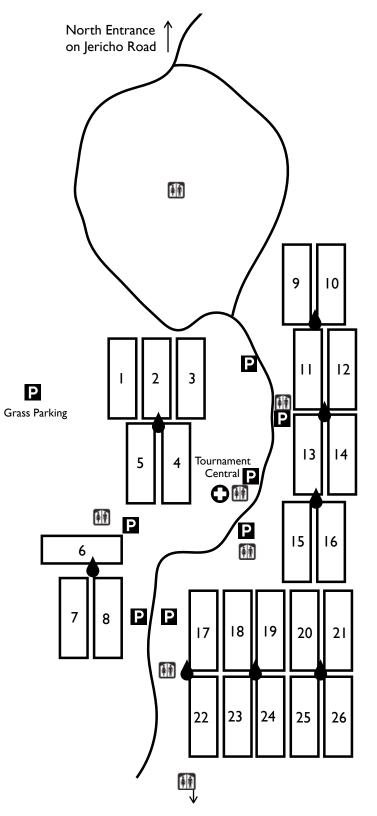

## HEAVYWEIGHTS FIELD MAP

#### **Stuart Sports Complex**

Route 30 and Griffin Drive Montgomery, IL 60538

North Entrance: 39W585 Jericho Road Aurora, IL 60506

Restroom

Water

Ρ

Parking \*\*Park in designated areas only or you will be ticketed\*\*