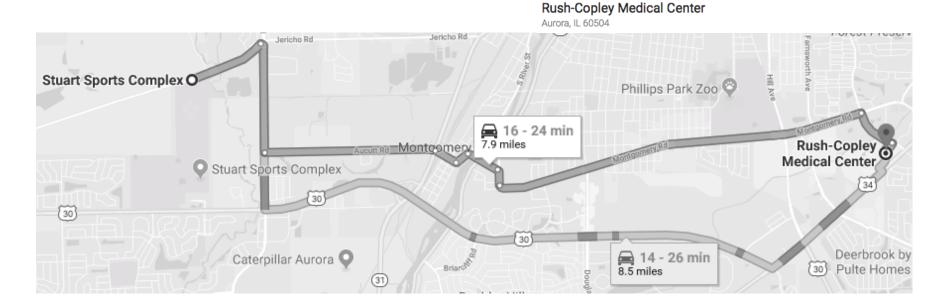

## HEAVYWEIGHTS MAP TO HOSPITAL

### HOSPITAL

Rush-Copley Medical Center 2000 Ogden Avenue Aurora, IL 60504 630-978-6200

### In case of medical emergency, call 911.

Trainers are available at Tournament Central to assess injuries.

If you need assistance transporting an injured player to Tournament Central, text: 984-244-0274 or 954-254-1723