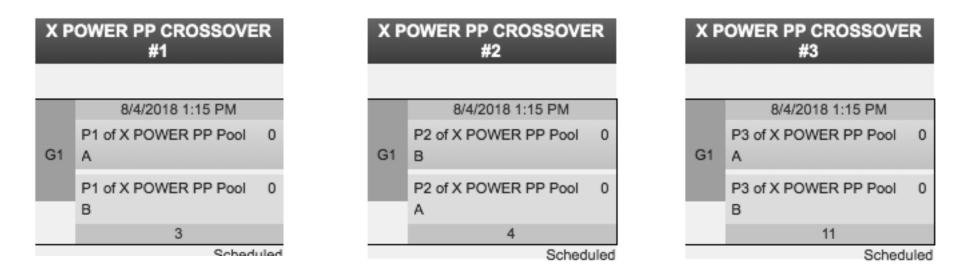

## HEAVYWEIGHTS TIER I CROSSOVER (MIXED)

Tier I teams will be re-seeded for crossover games.

Tier I crossover games are an opportunity for an additional at-level game and will not be used for re-seeding for bracket play.

## HEAVYWEIGHTS TIER II CROSSOVER (MIXED)

Re-seeded third place finishers in Pools C, D, E, and F have a Play-In games on **Saturday at I:15 PM**.

|     | X PLAY-IN #1      |          |
|-----|-------------------|----------|
|     |                   |          |
|     | 8/4/2018 1:15 F   | M        |
| ~ ( | P3 of X PP Pool C | 0        |
| G1  | P3 of X PP Pool F | 0        |
|     | 12                |          |
|     | S                 | cheduled |
|     |                   |          |
|     |                   |          |
|     | X PLAY-IN #2      |          |
|     |                   |          |
|     |                   |          |
|     | 8/4/2018 1:15     | PM       |
|     | P3 of X PP Pool D | 0        |
| G1  | P3 of X PP Pool E |          |
|     | 1 0 01X11 1 001E  | 0        |
|     | 14                | 0        |