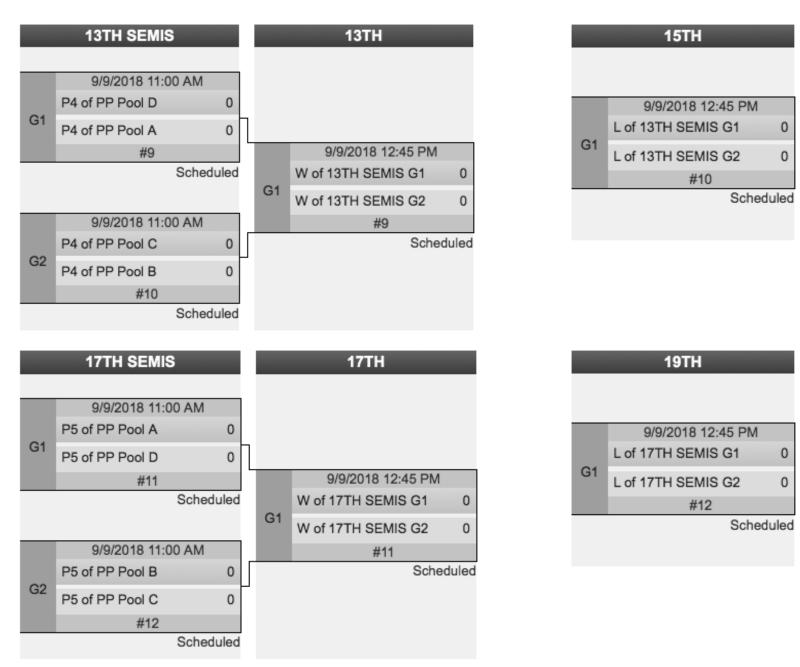

eorge Washington University Y      |  |  |
| Sat<br>9/29              | 2:00 PM         | #10     | Trian          | angle Tourists (B) (5) William & Mary (B) (20) |                         | lliam & Mary (B) (20)               |  |  |
| Sun<br>9/30              | 9:00 AM         | #9      | Virgir         | inia (4) Triangle Tourists (B) (5)             |                         | angle Tourists (B) (5)              |  |  |
| Sun<br>9/30              | 9:00 AM         | #10     | Swar           | rthmore (12) William & Mary (B) (20)           |                         |                                     |  |  |

PLEASE REPORT YOUR SCORE TO 984-244-0274 AFTER EACH ROUND

## FUSION BRACKET PLAY

### RE-SEED BEFORE BRACKET PLAY GAMES.





## FUSION BRACKET PLAY



## FUSION BRACKET PLAY



## FUSION SKILLS CLINIC

Meet at Frisbee Central at 3:45 PM.

Have your tickets available with you (either printed or as e-tickets).

Session 1 4:00 - 4:30 Session 2 4:30 - 5:00

- I. Basic Throwing: Ryan Anderson, Addie Nolan, Alan Hoyle
- 2. Person Defense: Gabby Aufderheide, Adrienne Turner, Anne Worth
- 3. Breaking the Mark Natalie Forman, Mike Shyu
- 4. Cutting: Mackenzie Smith, Jody Lanza-Gregory, Rebecca Fagan
- 5. Hucking: Michelle Cabahug, Liz Reeves, Elisabeth Parker



## FUSION MAP TO HOSPITAL

### **HOSPITAL**

Martinsville Memorial Hospital 320 Hospital Drive Martinsville, VA 24112 (276) 634-1950

# **Emergency Contact**

In case of medical emergency, call 911.

Kyra Catabay
984-244-0274

### **Smith River Sports Complex**

1000 Irisburg Rd, Axton, VA 24054

| 1  | 1. | Hea