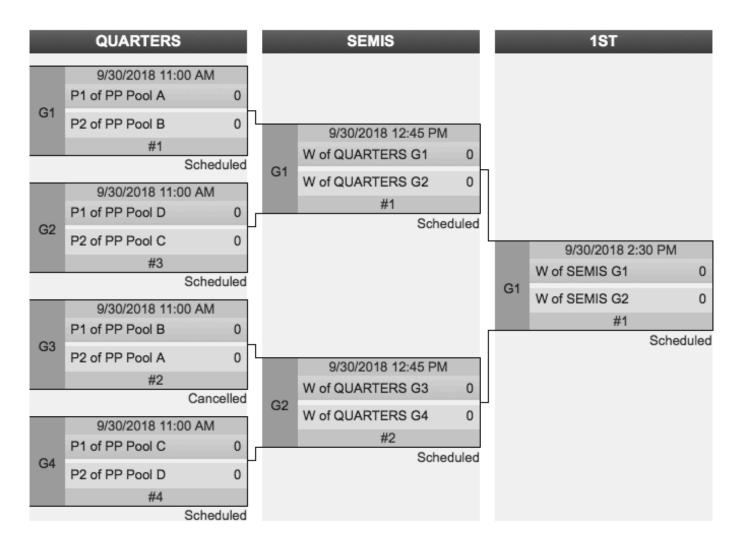

|                         | George Washington University Y      |  |  |
| Sat<br>9/29              | 2:00 PM         | #10     | Trian          | angle Tourists (B) (5) William & Mary (B) (20) |                         | lliam & Mary (B) (20)               |  |  |
| Sun<br>9/30              | 9:00 AM         | #9      | Virgir         | inia (4) Triangle Tourists (B) (5)             |                         | angle Tourists (B) (5)              |  |  |
| Sun<br>9/30              | 9:00 AM         | #10     | Swar           | rthmore (12) William & Mary (B) (20)           |                         |                                     |  |  |

PLEASE REPORT YOUR SCORE TO 984-244-0274 AFTER EACH ROUND

## FUSION BRACKET PLAY

### RE-SEED BEFORE BRACKET PLAY GAMES.





## FUSION BRACKET PLAY



## FUSION BRACKET PLAY



## FUSION SKILLS CLINIC

Meet at Frisbee Central at 3:45 PM.

Have your tickets available with you (either printed or as e-tickets).

Session 1 4:00 - 4:30 Session 2 4:30 - 5:00

- I. Basic Throwing: Ryan Anderson, Addie Nolan, Alan Hoyle
- 2. Person Defense: Gabby Aufderheide, Adrienne Turner, Anne Worth
- 3. Breaking the Mark Natalie Forman, Mike Shyu
- 4. Cutting: Mackenzie Smith, Jody Lanza-Gregory, Rebecca Fagan
- 5. Hucking: Michelle Cabahug, Liz Reeves, Elisabeth Parker



## FUSION MAP TO HOSPITAL

### **HOSPITAL**

Martinsville Memorial Hospital 320 Hospital Drive Martinsville, VA 24112 (276) 634-1950

# **Emergency Contact**

In case of medical emergency, call 911.

Kyra Catabay
984-244-0274

### **Smith River Sports Complex