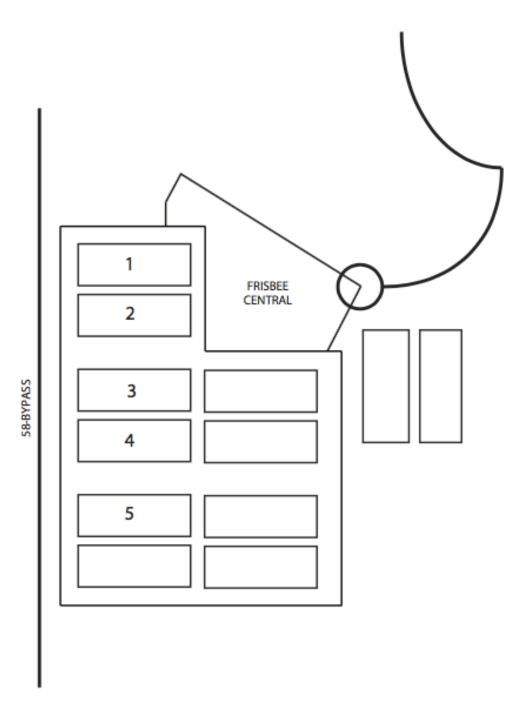

# FUSION FIELD MAP

FIELDS 7-10 ARE TURF FIELDS.

PLEASE REPORT YOUR SCORE TO 984-244-0274 AFTER EACH ROUND