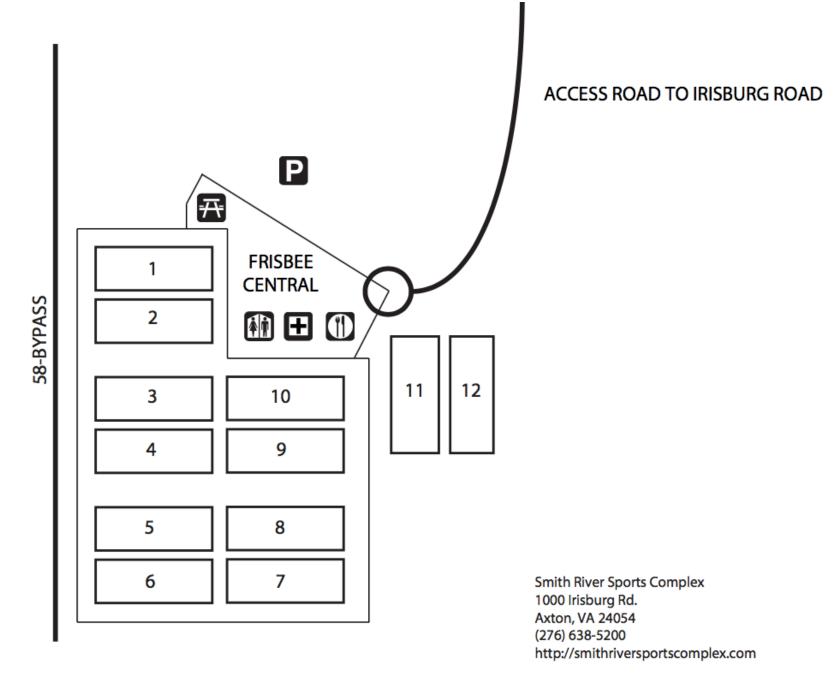

# FUSION FIELD MAP

FIELDS 7-10 ARE TURF FIELDS.

PLEASE REPORT YOUR SCORE TO 984-244-0274 AFTER EACH ROUND