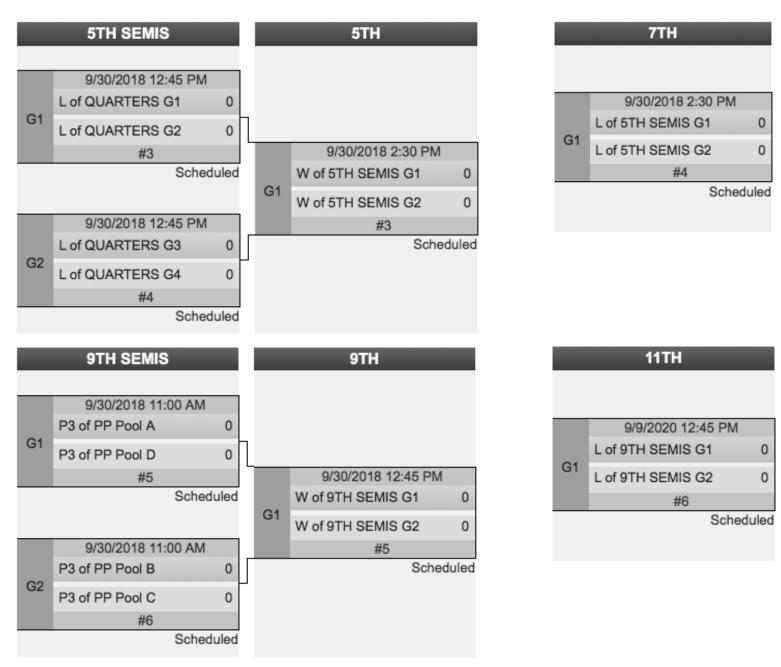

| George Washington University Y      |  |  |
| Sat<br>9/29              | 2:00 PM         | #10     | Trian          | angle Tourists (B) (5) William & Mary (B) (20) |                         | lliam & Mary (B) (20)               |  |  |
| Sun<br>9/30              | 9:00 AM         | #9      | Virgir         | inia (4) Triangle Tourists (B) (5)             |                         | angle Tourists (B) (5)              |  |  |
| Sun<br>9/30              | 9:00 AM         | #10     | Swar           | rthmore (12) William & Mary (B) (20)           |                         |                                     |  |  |

PLEASE REPORT YOUR SCORE TO 984-244-0274 AFTER EACH ROUND

## FUSION BRACKET PLAY

### RE-SEED BEFORE BRACKET PLAY GAMES.





## FUSION BRACKET PLAY



## FUSION BRACKET PLAY



## FUSION SKILLS CLINIC

Meet at Frisbee Central at 3:45 PM.

Have your tickets available with you (either printed or as e-tickets).

Session 1 4:00 - 4:30 Session 2 4:30 - 5:00

- I. Basic Throwing: Ryan Anderson, Addie Nolan, Alan Hoyle
- 2. Person Defense: Gabby Aufderheide, Adrienne Turner, Anne Worth
- 3. Breaking the Mark Natalie Forman, Mike Shyu
- 4. Cutting: Mackenzie Smith, Jody Lanza-Gregory, Rebecca Fagan
- 5. Hucking: Michelle Cabahug, Liz Reeves, Elisabeth Parker



## FUSION MAP TO HOSPITAL

### **HOSPITAL**

Martinsville Memorial Hospital 320 Hospital Drive Martinsville, VA 24112 (276) 634-1950

# **Emergency Contact**

In case of medical emergency, call 911.

Kyra Catabay
984-244-0274

### **Smith River Sports Complex**

1000 Irisburg Rd, Axton,