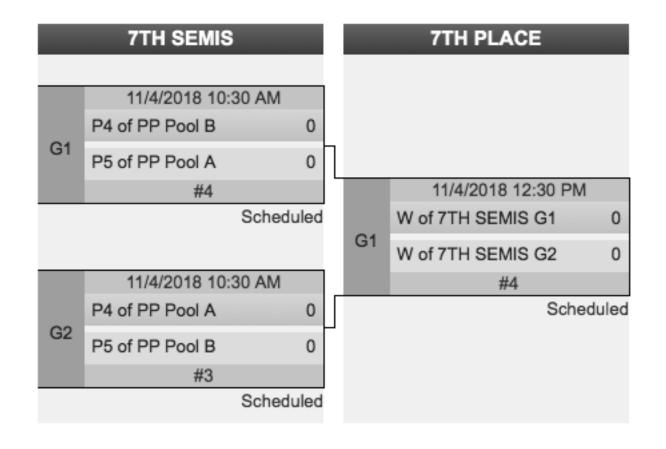

# BLUE RIDGE FINALE BRACKET PLAY

### RE-SEED BEFORE BRACKET PLAY GAMES.

# BLUE RIDGE FINALE BRACKET PLAY

PLEASE REPORT YOUR SCORE TO 984-244-0274 AFTER EACH ROUND