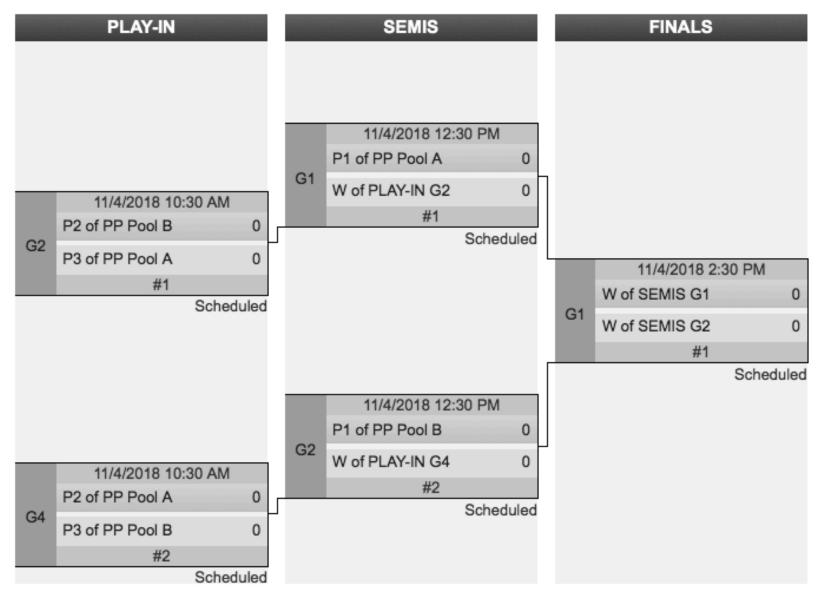

# BLUE RIDGE FINALE BRACKET PLAY

### RE-SEED BEFORE BRACKET PLAY GAMES.

# BLUE RIDGE FINALE BRACKET PLAY

PLEASE REPORT YOUR SCORE TO 984-244-0274 AFTER EACH ROUND