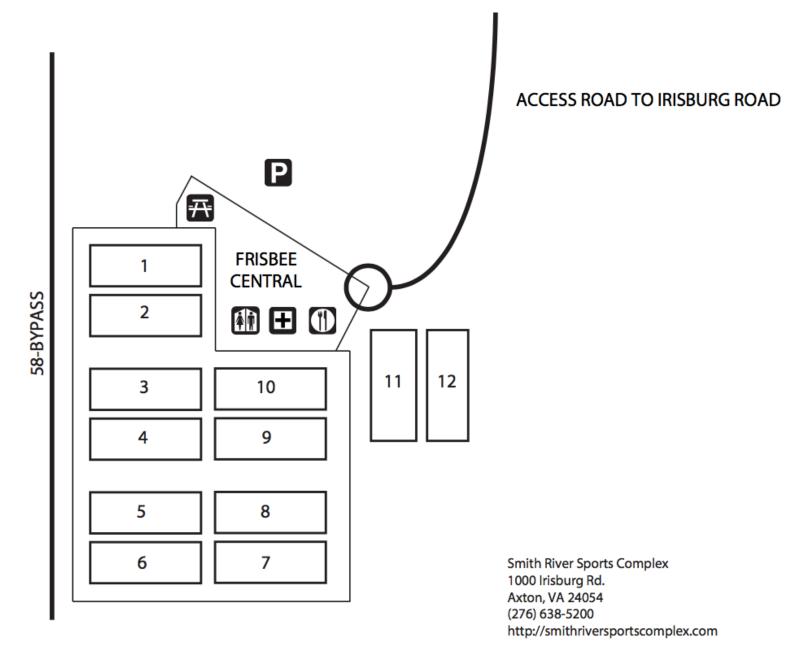

CSB 15-Washington 11

## COMMONWEALTH CUP

#### **TIEBREAKERS:**

• In the event of a three-way tie in pool play, tiebreakers will be determined according to the USA Ultimate Formats Manual.

Special note for determining pool finishes in three team pools:

- If the first two games of the pool end with the exact same score (but different winners), one additional point should be played after the second game.
- The pulling team and the sides should be the same as the beginning of the second half. The point will only count in the case of the otherwise unbreakable 3-way tie.
- If each team has a point differential of zero after the last game and all three games resulted in the same score, the additional point played after Round 2 determines first and third place.

# COMMONWEALTH CUP FIELD MAP



# COMMONWEALTH CUP TIER I POOL PLAY

| Pool A Schedule & Scores |          |       |                  |                   |  |  |
|--------------------------|----------|-------|------------------|-------------------|--|--|
| Date                     | Time     | Field | Team 1           | Team 2            |  |  |
| Sat 2/23                 | 8:00 AM  | #1    | Dartmouth (1)    | Virginia (7)      |  |  |
| Sat 2/23                 | 8:00 AM  | #2    | West Chester (6) | Pennsylvania (12) |  |  |
| Sat 2/23                 | 9:45 AM  | #1    | Dartmouth (1)    | Pennsylvania (12) |  |  |
| Sat 2/23                 | 9:45 AM  | #2    | West Chester (6) | Virginia (7)      |  |  |
| Sat 2/23                 | 11:30 AM | #1    | Dartmouth (1)    | West Chester (6)  |  |  |
| Sat 2/23