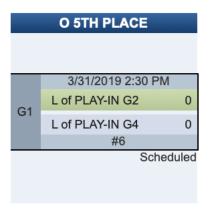

#### **BRACKET PLAY**

(Including Women's 9th Play-In) Games to 15 (Point Cap at 17)

Soft Cap: 95 minutes Hard Cap: 110 minutes