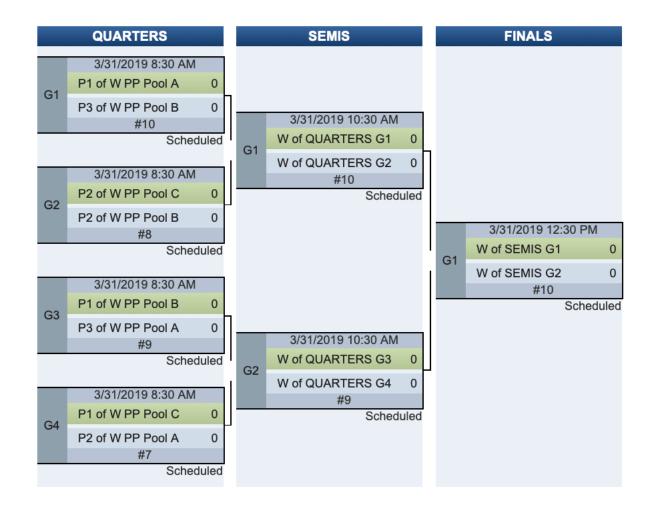

#### **BRACKET PLAY**

(Including Women's 9th Play-In) Games to 15 (Point Cap at 17)

Soft Cap: 95 minutes Hard Cap: 110 minutes

#### **THREE-WAY TIES**

In the event of a three-way tie in pool play, tiebreakers will be determined according to the <u>USAU Formats Manual</u>.

**NOTE:** 

All 9TH

PLAY-IN

ON

SATURDAY.

11TH PLACE 3/31/2019 2:30 PM L of 9TH SEMIS G1 L of 9TH SEMIS G2 Scheduled