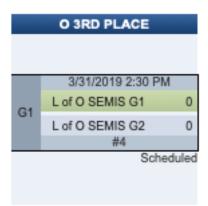

#### **BRACKET PLAY**

(Including Women's 9th Play-In) Games to 15 (Point Cap at 17)

Soft Cap: 95 minutes Hard Cap: 110 minutes