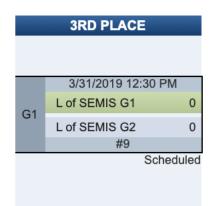

#### **BRACKET PLAY**

(Including Women's 9th Play-In) Games to 15 (Point Cap at 17)

Soft Cap: 95 minutes Hard Cap: 110 minutes