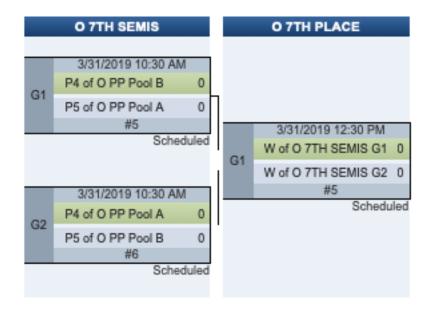

#### **BRACKET PLAY**

(Including Women's 9th Play-In) Games to 15 (Point Cap at 17)

Soft Cap: 95 minutes Hard Cap: 110 minutes