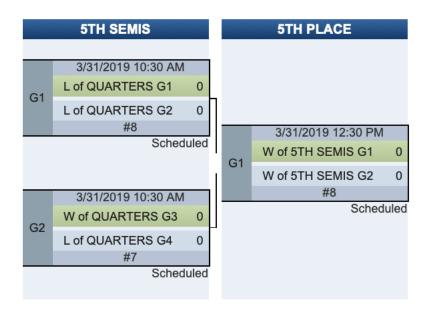

#### **BRACKET PLAY**

(Including Women's 9th Play-In) Games to 15 (Point Cap at 17)

Soft Cap: 95 minutes Hard Cap: 110 minutes