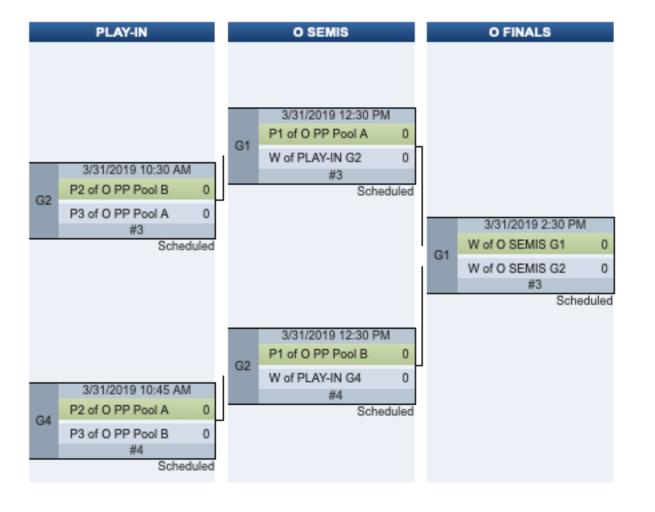

#### **BRACKET PLAY**

(Including Women's 9th Play-In) Games to 15 (Point Cap at 17)

Soft Cap: 95 minutes Hard Cap: 110 minutes