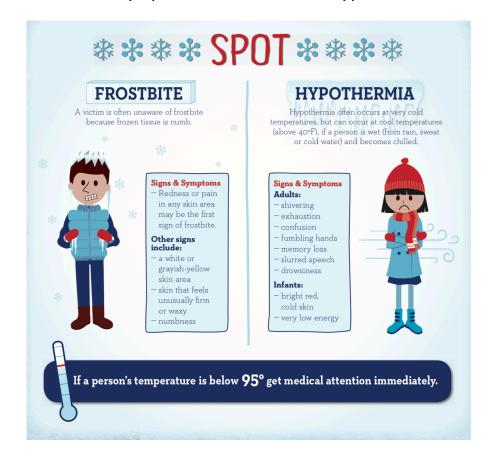

score: 15-11

TEXT: UCSB 15-Washington 11

## **Emergency Contact**

Need water? Reporting a score? Text or call us! 984-244-0274

MIDWEST THROWDOWN

FIELD MAP



Text scores to 984-244-0274 after each round.

# MIDWEST THROWDOWN GAME SCHEDULE



Scan me for the game schedule or go to <a href="https://play.usaultimate.org/events/Midwest-Throwdown-2019/">https://play.usaultimate.org/events/Midwest-Throwdown-2019/</a>

# MIDWEST THROWDOWN RESOURCES

Spots close to the fields:

Pilot Travel Center and Wendy's 1701 W Ashley Rd, Boonville, MO 65233

Arby's 2421 Mid-America Industrial Dr, Boonville, MO 65233

Love's Travel Stop 2501 W Ashley Rd, Boonville, MO 65233

Russell Stover Chocolates 2425 Mid-America Industrial Dr. Boonville, MO 65233

### Know the Symptoms of Frostbite and Hypothermia



# MIDWEST THROWDOWN MAP TO HOSPITAL

### HOSPITAL

Cooper County Memorial Hospital 17651 Highway B Boonville, MO 65233 (660) 882-7461

### Missouri Soccer Park

1734 W Ashley Rd, Boonville, MO 65233 1. Head north on Hogg Cir toward Hodges Ln 299 ft Slight left onto Hodges Ln 276 ft 3. Turn right onto W Ashley Rd 0.8 mi Turn right onto Logans Lake Rd 1.4 mi Turn right onto Main St 0.4 mi Turn left 174 ft 7. Turn right Destination will be on the left. 236 ft



## **Emergency Contact**

In case of medical emergency, call 911. 984-244-0274 or 954-254-1723

# MIDWEST THROWDOWN SPONSORS

We would like to thank all of our sponsors for supporting Washington University Women's Ultimate and Midwest Throwdown. This event would not be possible without our generous partners.