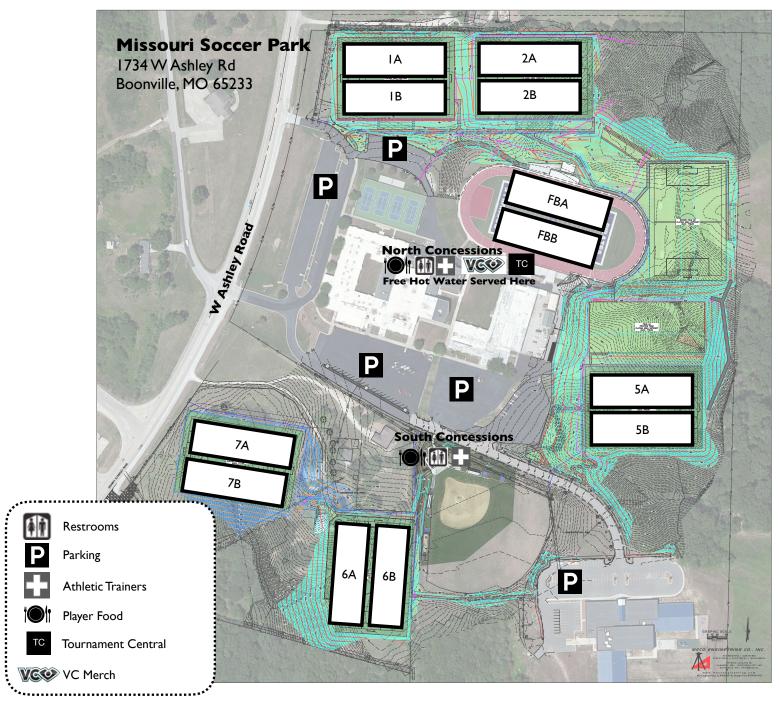

## **Emergency Contact**

Need water? Reporting a score? Text or call us! 984-244-0274

MIDWEST THROWDOWN

FIELD MAP

Text scores to 984-244-0274 after each round.

### Missouri Soccer Park

1734 W Ashley Rd, Boonville, MO 65233 1. Head north on Hogg Cir toward Hodges Ln 299 ft Slight left onto Hodges Ln 276 ft 3. Turn right onto W Ashley Rd 0.8 mi Turn right onto Logans Lake Rd 1.4 mi Turn right onto Main St 0.4 mi Turn left 174 ft 7. Turn right Destination will be on the left. 236 ft