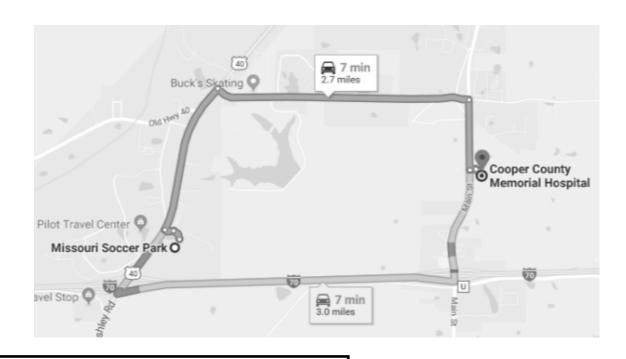

# MIDWEST THROWDOWN MAP TO HOSPITAL

### HOSPITAL

Cooper County Memorial Hospital 17651 Highway B Boonville, MO 65233 (660) 882-7461