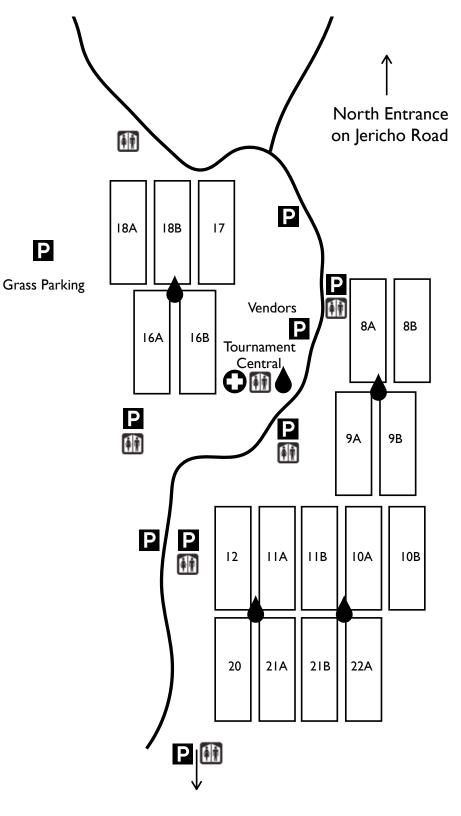

# **HEAVYWEIGHTS** FIELD MAP

### **Stuart Sports Complex**

Route 30 and Griffin Drive Montgomery, IL 60538

North Entrance: 39W585 Jericho Road Aurora, IL 60506

**Athletic Trainer** 

Restroom

Water Station Please do not remove water bladders from water stations.

Parking Park in designated areas only or you will be ticketed.

### Without Limits Contact

984-244-0274

Text or Call to Report Scores, Inform Us of Emergencies, or Request Water\*

\*Please check the Field Map for Water Station locations.

Ρ