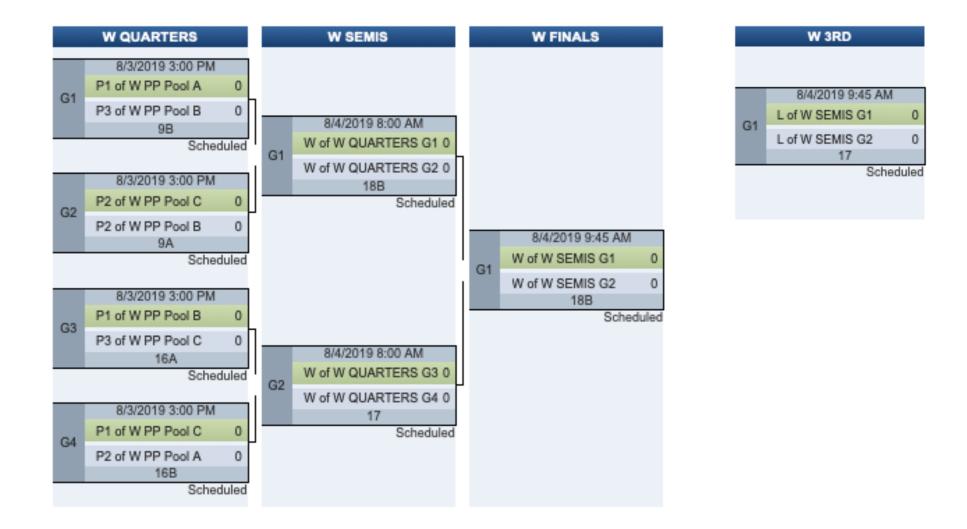

### HEAVYWEIGHTS WOMEN'S BRACKET PLAY

## HEAVYWEIGHTS WOMEN'S BRACKET PLAY

|    | W 5TH SEMIS                                                                          |    | W 5TH                                                              |
|----|--------------------------------------------------------------------------------------|----|--------------------------------------------------------------------|
| G1 | 8/4/2019 8:00 AM<br>L of W QUARTERS G1 0<br>L of W QUARTERS G2 0<br>16A<br>Scheduled | G1 | 8/4/2019 9:45 AM<br>W of W 5TH SEMIS G1 0<br>W of W 5TH SEMIS G2 0 |
| G2 | 8/4/2019 8:00 AM<br>L of W QUARTERS G3 0<br>L of W QUARTERS G4 0<br>16B<br>Scheduled |    | 16A<br>Scheduled                                                   |