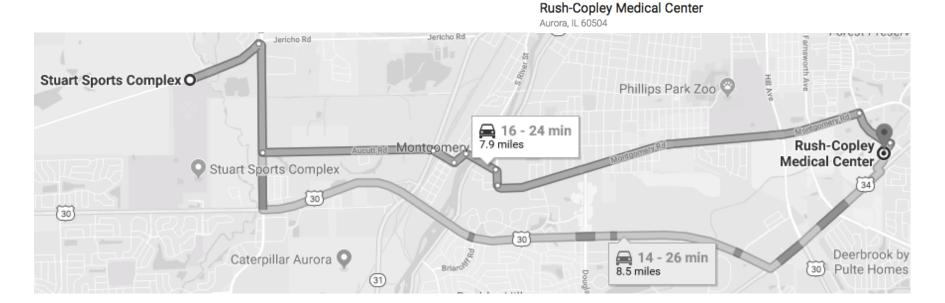

## HEAVYWEIGHTS MAP TO HOSPITAL

### HOSPITAL

Rush-Copley Medical Center 2000 Ogden Avenue Aurora, IL 60504 630-978-6200

#### Stuart Sports Complex

39W143 Jericho Rd, Aurora, IL 60506

#### Drive from 83/S Orchard Rd, Aucutt Rd and Montgomery Rd to Aurora

|                           |     |                                            | 17 min (7.8 mi) |  |  |  |
|---------------------------|-----|--------------------------------------------|-----------------|--|--|--|
| t                         | 1.  | Head east on Jericho Rd toward S Barnes Rd | 0.7 mi          |  |  |  |
| r≁                        | 2.  | Turn right onto 83/S Orchard Rd            | 0.7 mi          |  |  |  |
| ٩                         | 3.  | Turn left onto Aucutt Rd                   | 1.0 mi          |  |  |  |
| t                         | 4.  | Continue onto Webster St                   | 1.5 mi          |  |  |  |
|                           |     |                                            | 0.2 mi          |  |  |  |
| ٦                         | 5.  | Turn left onto N River St                  |                 |  |  |  |
|                           |     |                                            | 0.1 mi          |  |  |  |
| ₽                         | 6.  | Turn right onto W Mill St                  |                 |  |  |  |
|                           |     |                                            | 0.3 mi          |  |  |  |
| ₽                         | 7.  | Turn right onto S Broadway Rd              |                 |  |  |  |
|                           |     |                                            | 0.1 mi          |  |  |  |
| ٦                         | 8.  | Turn left onto Montgomery Rd               |                 |  |  |  |
| -                         | •   | The data was builded and De                | 3.3 mi          |  |  |  |
| •                         | 9.  | Turn right onto Waterford Dr               |                 |  |  |  |
|                           |     |                                            | 0.4 mi          |  |  |  |
| Drive to your destination |     |                                            |                 |  |  |  |
|                           |     |                                            | 50 s (0.1 mi)   |  |  |  |
| ₽                         | 10. | Turn right                                 |                 |  |  |  |
|                           |     |                                            | 436 ft          |  |  |  |
| 4                         | 11. | Turn left                                  |                 |  |  |  |
|                           |     |                                            | 217 ft          |  |  |  |
|                           |     |                                            |                 |  |  |  |