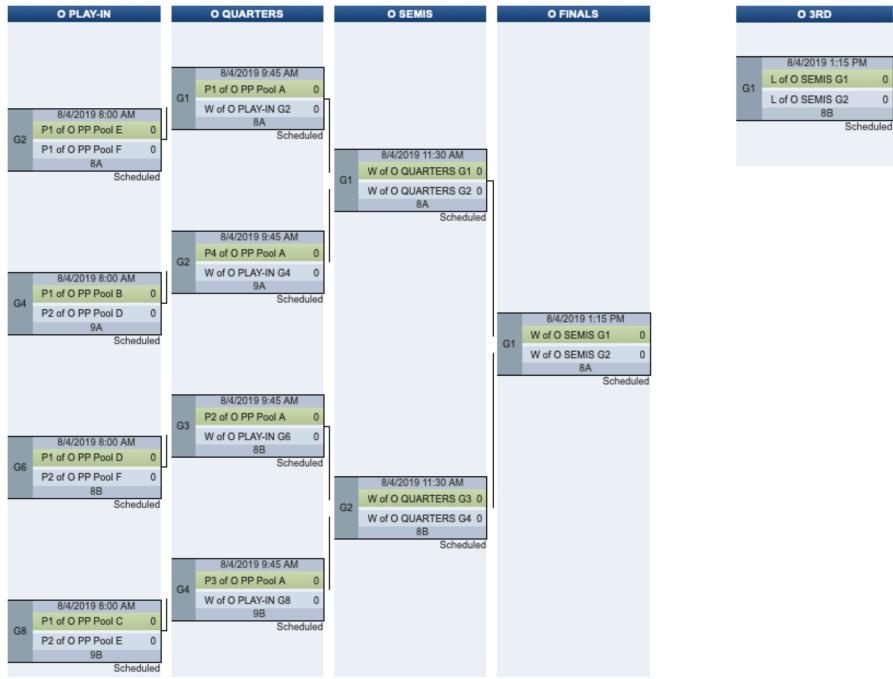

# HEAVYWEIGHTS MEN'S BRACKET PLAY

## HEAVYWEIGHTS MEN'S BRACKET PLAY

| G1<br>L of O 5TH SEMIS G1<br>L of O 5TH SEMIS G2 0 |    | 0 7TH               |   |
|----------------------------------------------------|----|---------------------|---|
| G1 L of O 5TH SEMIS G1 0                           |    |                     |   |
| G1                                                 |    | 8/4/2019 1:15 PM    | _ |
|                                                    | 61 | L of O 5TH SEMIS G1 | 0 |
|                                                    | GI | L of O 5TH SEMIS G2 | 0 |
| 9B<br>Schedule                                     |    |                     |   |

|    | O 5TH SEMIS                                                                   |                |    | O 5TH                                                              |
|----|-------------------------------------------------------------------------------|----------------|----|--------------------------------------------------------------------|
| G1 | 8/4/2019 11:30 AM<br>L of O QUARTERS G1<br>L of O QUARTERS G2<br>9A<br>Schedu | 0<br>0<br>iled | G1 | 8/4/2019 1:15 PM<br>W of O 5TH SEMIS G1 0<br>W of O 5TH SEMIS G2 0 |
| G2 | 8/4/2019 11:30 AM<br>L of O QUARTERS G3<br>L of O QUARTERS G4<br>9B<br>Schedu | 0              |    | 9A<br>Scheduled                                                    |

## HEAVYWEIGHTS MEN'S BRACKET PLAY