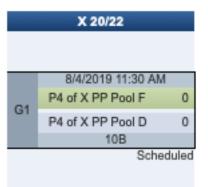

## HEAVYWEIGHTS MIXED BRACKET PLAY

| X 20/23   |                   |   |  |  |
|-----------|-------------------|---|--|--|
|           |                   |   |  |  |
|           | 8/4/2019 8:00 AM  |   |  |  |
| G1        | P4 of X PP Pool F | 0 |  |  |
| GI        | P4 of X PP Pool C | 0 |  |  |
|           | 10B               |   |  |  |
| Scheduled |                   |   |  |  |
|           |                   |   |  |  |