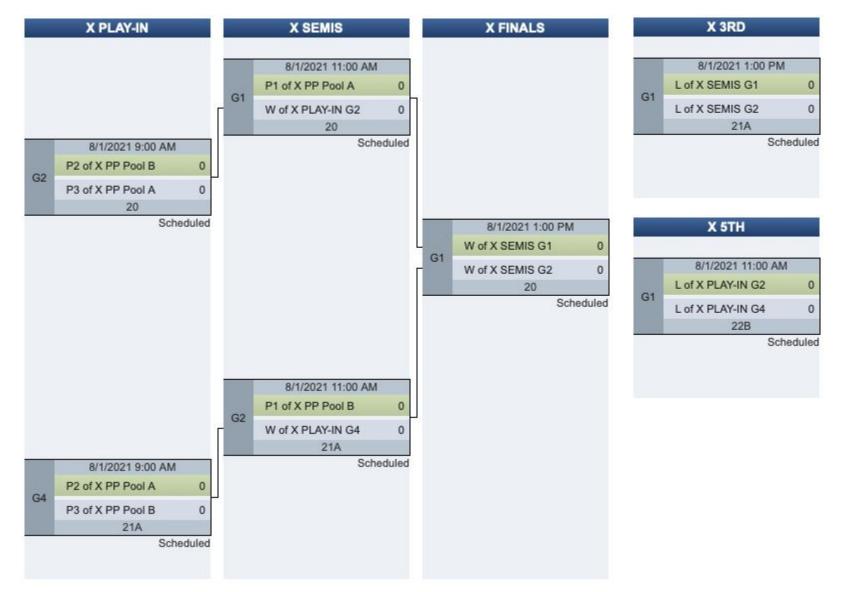

### **Men's Division Bracket Play**

|    | 8/1/2021 12:00 PM | R |
|----|-------------------|---|
| ~  | P1 of M PP Pool A | 0 |
| G1 | P2 of M PP Pool A | 0 |
|    | 11A               |   |

|    | 8/1/2021 12:00 PM |   |  |  |
|----|-------------------|---|--|--|
| G1 | P3 of M PP Pool A | 0 |  |  |
|    | P4 of M PP Pool A | 0 |  |  |
|    | 11B               |   |  |  |

|    | 8/1/2021 12:00 PM | l. |
|----|-------------------|----|
| 01 | P5 of M PP Pool A | 0  |
| G1 | P6 of M PP Pool A | 0  |
|    | 10A               |    |