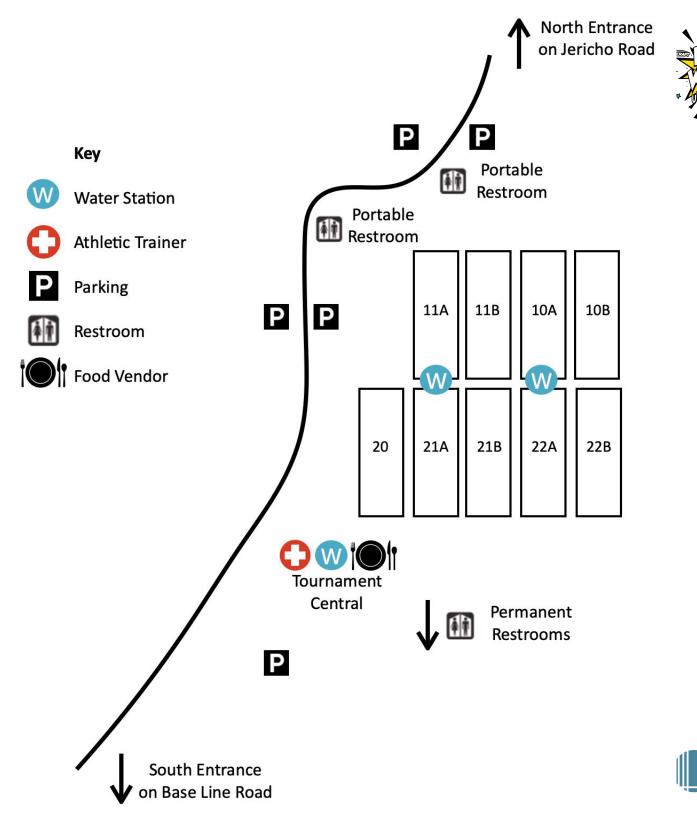

# **Field Map**

Stuart Sports Complex South Entrance: Route 30 and Griffin Drive Montgomery, IL 60538

North Entrance: 39W585 Jericho Road Aurora, IL 60506

Heavyweights will be located on fields 10-22 near the south baseball diamond (Complex Field G).