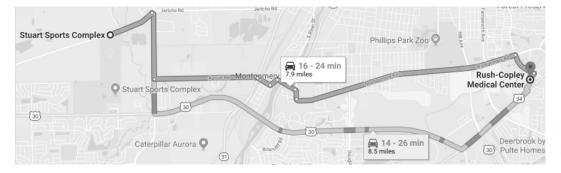

### **Hospital Information**

Rush-Copley Medical Center 2000 Ogden Avenue Aurora, IL 60504 (630) 978-6200

#### Stuart Sports Complex

39W143 Jericho Rd, Aurora, IL 60506

#### Drive from 83/S Orchard Rd, Aucutt Rd and Montgomery Rd to Aurora 17 min (7.8 mi) 1. Head east on Jericho Rd toward S Barnes Rd t 0.7 mi 2. Turn right onto 83/S Orchard Rd • 1.0 mi 3. Turn left onto Aucutt Rd 1.5 mi Continue onto Webster St. 4 0.2 mi Turn left onto N River St 5. 0.1 mi 6. Turn right onto W Mill St 0.3 mi 7. Turn right onto S Broadway Rd • 0.1 mi 8. Turn left onto Montgomery Rd •

9. Turn right onto Waterford Dr
0.4 mi

#### Drive to your destination

50 s (0.1 mi) 10. Turn right 436 ft 11. Turn left 217 ft

### Rush-Copley Medical Center