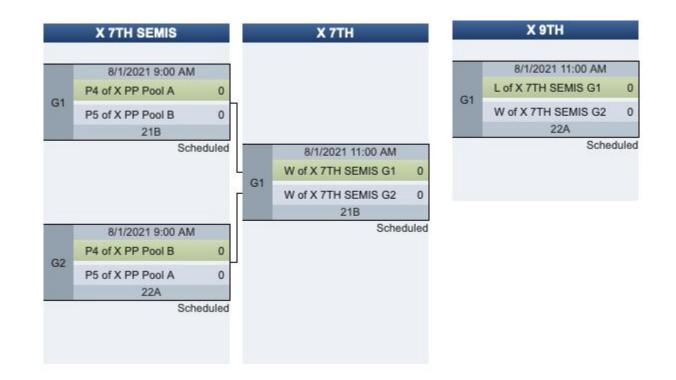

00 AM  | 10B   | <u>Jabba (6)</u>    | Boomtown Pandas (8) |
| at 7/31  | 10:45 AM | 10A   | Mad Udderburn (2)   | Jabba (6)           |
| at 7/31  | 10:45 AM | 10B   | Prion (4)           | Boomtown Pandas (8) |
| Sat 7/31 | 12:30 PM | 10A   | Boomtown Pandas (8) | Robotic Snakes (10) |
| Sat 7/31 | 12:30 PM | 10B   | Prion (4)           | Jabba (6)           |
| Sat 7/31 | 2:15 PM  | 10A   | Mad Udderburn (2)   | Boomtown Pandas (8) |
| Sat 7/31 | 2:15 PM  | 10B   | Prion (4)           | Robotic Snakes (10) |
| Sat 7/31 | 4:00 PM  | 10A   | Mad Udderburn (2)   | Prion (4)           |
| Sat 7/31 | 4:00 PM  | 10B   | Jabba (6)           | Robotic Snakes (10) |

Teams will be re-seeded after Pool Play.





#### **Mixed Division Bracket Play**







#### **Mixed Division Bracket Play**





### **Hospital Information**

Rush-Copley Medical Center 2000 Ogden Avenue Aurora, IL 60504 (630) 978-6200

#### In case of a medical emergency, call 911.

A trainer is available at Tournament Central to assess injuries.

# Without Limits

(984) 244-0274



#### Stuart Sports Complex

39W143 Jericho Rd, Aurora, IL 60506

#### Drive from 83/S Orchard Rd, Aucutt Rd and Montgomery Rd to Aurora 17 min (7.8 mi) 1. Head east on Jericho Rd toward S Barnes Rd t 0.7 mi 2. Turn right onto 83/S Orchard Rd • 1.0 mi 3. Turn left onto Aucutt Rd 1.5 mi Continue onto Webster St. 4 0.2 mi Turn left onto N River St 5. 0.1 mi 6. Turn right onto W Mill St 0.3 mi 7. Turn right onto S Broadway Rd • 0.1 mi 8. Turn left onto Montgomery Rd •

9. Turn right onto Waterford Dr
0.4 mi

#### Drive to your destination