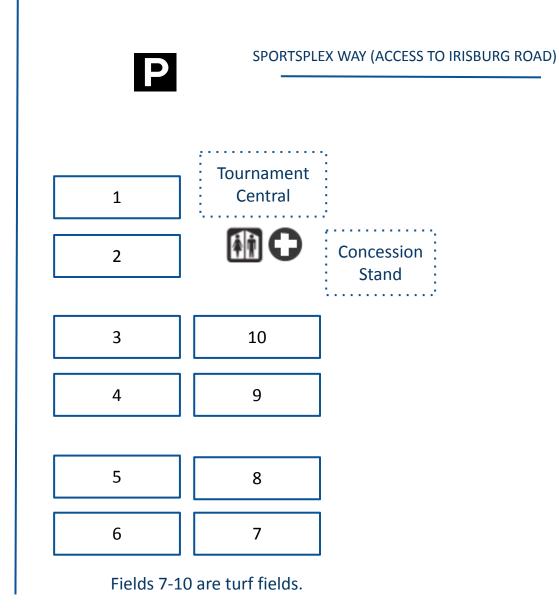

# **Field Map**

Smith River Sports Complex 1000 Irisburg Rd. Axton, VA 24054 (276) 638-5200 smithriversportscomplex.com

58-BYPASS