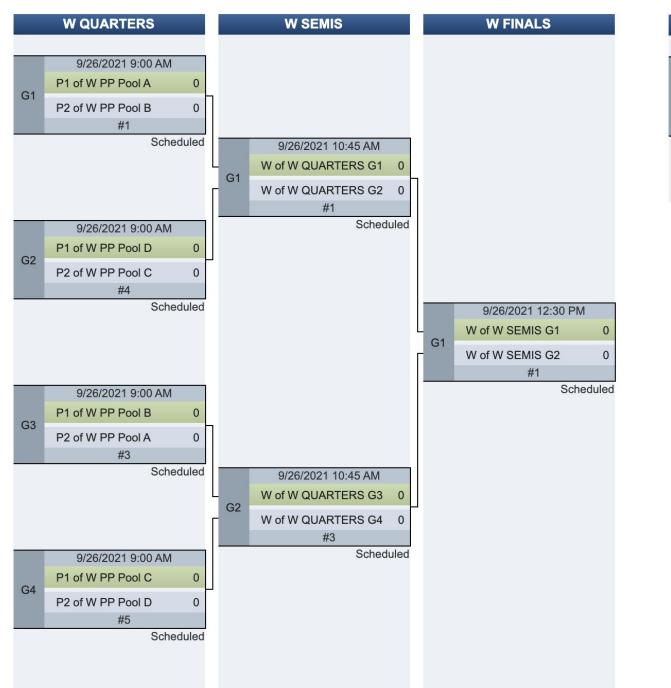

-|
| Date                     | Time     | Field | Team 1                | Team 2                |
| Sat 9/25                 | 9:00 AM  | #3    | Triangle Tourists (4) | <u>Clemson (12)</u>   |
| Sat 9/25                 | 9:00 AM  | #4    | <u>Ohio State (5)</u> | Mary Washington (13)  |
| Sat 9/25                 | 10:45 AM | #3    | Triangle Tourists (4) | Mary Washington (13)  |
| Sat 9/25                 | 10:45 AM | #4    | <u>Ohio State (5)</u> | <u>Clemson (12)</u>   |
| Sat 9/25                 | 12:30 PM | #9    | Triangle Tourists (4) | <u>Ohio State (5)</u> |
| Sat 9/25                 | 12:30 PM | #10   | <u>Clemson (12)</u>   | Mary Washington (13)  |

HIETON -

0

0

Scheduled

**W 3RD** 

L of W SEMIS G1

L of W SEMIS G2

G1

9/26/2021 12:30 PM

#3

#### **Bracket Play**



#### **Bracket Play**









**W 11TH** 

9/26/2021 12:30 PM

#9

0

0

Scheduled

## **Bracket Play**



#### **Bracket Play and Consolation Pool Play**





| Pool E Schedule & Scores |          |       |                   |                   |  |  |
|--------------------------|----------|-------|-------------------|-------------------|--|--|
| Date                     | Time     | Field | Team 1            | Team 2            |  |  |
| Sun 9/26                 | 9:00 AM  | #6    | P5 of W PP Pool A | P5 of W PP Pool C |  |  |
| Sun 9/26                 | 10:45 AM | #6    | P5 of W PP Pool B | P5 of W PP Pool C |  |  |
| Sun 9/26                 | 12:30 PM | #6    | P5 of W PP Pool A | P5 of W PP Pool B |  |  |



### **Hospital Information**



Sovah Health - Martinsville 320 Hospit