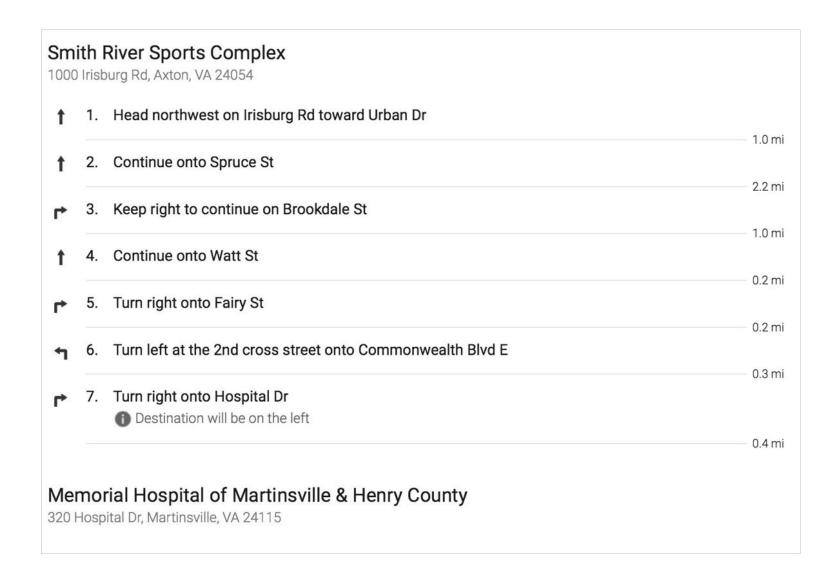

### **Hospital Information**

Sovah Health - Martinsville 320 Hospital Drive Martinsville, VA 24112 (276) 634-1950 In case of a medical emergency, call 911.

Trainers are available at Tournament Central to assess injuries.