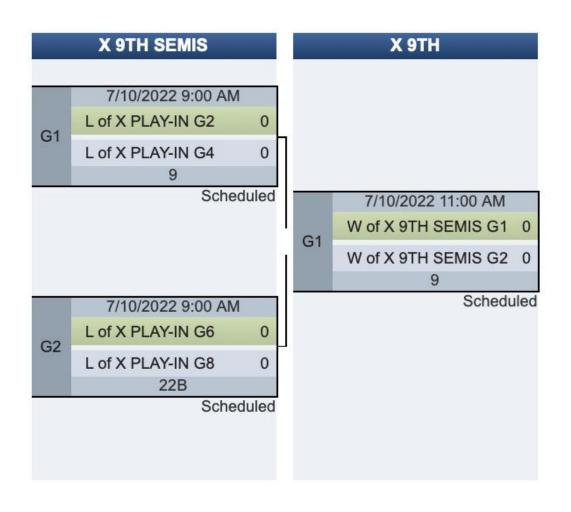

# Mixed Division Bracket Play

Teams will be re-seeded after Pool Play. If re-seeding is completed faster and your opponent agrees, you may start the Saturday Championship Play-In Play-In Games early.

Please text scores to (984) 244-0274 after each round.

## **Mixed Division Bracket Play**

# Mixed Division Bracket Play

WSW DESTRAFT

Teams will be re-seeded after Pool Play. If re-seeding is completed faster and your opponent agrees, you may start the Saturday 13th Play-In Games early.

# **Mixed Division Bracket Play**