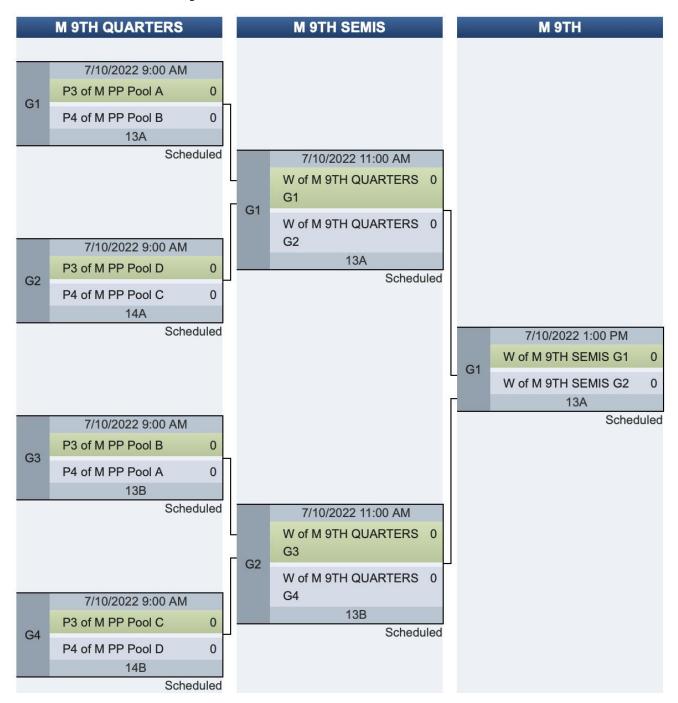

|
| Date                     | Time     | Field | Team 1               | Team 2               |  |
| Sat 7/9                  | 9:30 AM  | 18    | Knights of Ni (4)    | Flying Dutchmen (12) |  |
| Sat 7/9                  | 9:30 AM  | 17    | MKE (5)              | Mad Men B (B) (13)   |  |
| Sat 7/9                  | 11:30 AM | 18    | Knights of Ni (4)    | Mad Men B (B) (13)   |  |
| Sat 7/9                  | 11:30 AM | 17    | MKE (5)              | Flying Dutchmen (12) |  |
| Sat 7/9                  | 1:30 PM  | 18    | Knights of Ni (4)    | MKE (5)              |  |
| Sat 7/9                  | 1:30 PM  | 17    | Flying Dutchmen (12) | Mad Men B (B) (13)   |  |

Teams will be re-seeded after Pool Play.

Please text scores to (984) 244-0274 after each round.

























Please text scores to (984) 244-0274 after each round.











# **Mixed Division Pool Play**



|                         | <u>-</u> |       |                |                |  |  |  |
|-------------------------|----------|-------|----------------|----------------|--|--|--|
| ool A Schedule & Scores |          |       |                |                |  |  |  |
| Date                    | Time     | Field | Team 1         | Team 2         |  |  |  |
| Sat 7/9                 | 8:30 AM  | 12A   | Steamboat (1)  | Mastodon (13)  |  |  |  |
| Sat 7/9                 | 8:30 AM  | 12B   | Mousetrap (12) | Skyhawks (24)  |  |  |  |
| Sat 7/9                 | 10:30 AM | 12A   | Steamboat (1)  | Skyhawks (24)  |  |  |  |
| Sat 7/9                 | 10:30 AM | 12B   | Mousetrap (12) | Ma