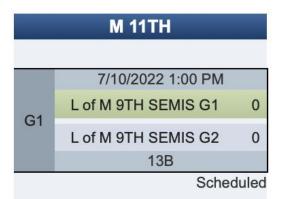

| Team 2               |  |
| Sat 7/9                  | 9:30 AM  | 18    | Knights of Ni (4)    | Flying Dutchmen (12) |  |
| Sat 7/9                  | 9:30 AM  | 17    | MKE (5)              | Mad Men B (B) (13)   |  |
| Sat 7/9                  | 11:30 AM | 18    | Knights of Ni (4)    | Mad Men B (B) (13)   |  |
| Sat 7/9                  | 11:30 AM | 17    | MKE (5)              | Flying Dutchmen (12) |  |
| Sat 7/9                  | 1:30 PM  | 18    | Knights of Ni (4)    | MKE (5)              |  |
| Sat 7/9                  | 1:30 PM  | 17    | Flying Dutchmen (12) | Mad Men B (B) (13)   |  |

Teams will be re-seeded after Pool Play.

Please text scores to (984) 244-0274 after each round.

























Please text scores to (984) 244-0274 after each round.











# **Mixed Division Pool Play**



|                         | <u>-</u> |       |                |                |  |  |  |
|-------------------------|----------|-------|----------------|----------------|--|--|--|
| ool A Schedule & Scores |          |       |                |                |  |  |  |
| Date                    | Time     | Field | Team 1         | Team 2         |  |  |  |
| Sat 7/9                 | 8:30 AM  | 12A   | Steamboat (1)  | Mastodon (13)  |  |  |  |
| Sat 7/9                 | 8:30 AM  | 12B   | Mousetrap (12) | Skyhawks (24)  |  |  |  |
| Sat 7/9                 | 10:30 AM | 12A   | Steamboat (1)  | Skyhawks (24)  |  |  |  |
| Sat 7/9                 | 10:30 AM | 12B   | Mousetrap (12) | Mastodon (13)  |  |  |  |
| Sat 7/9                 | 12:30 PM