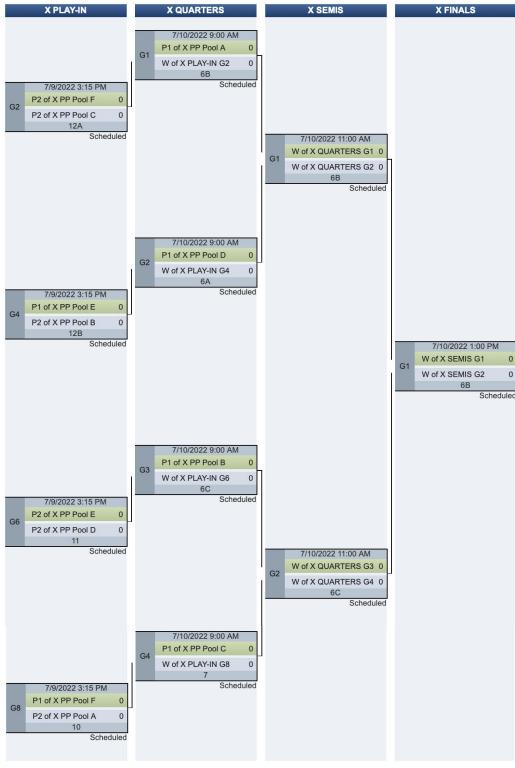

# Mixed Division Bracket Play

Teams will be re-seeded after Pool Play. If re-seeding is completed faster and your opponent agrees, you may start the Saturday Championship Play-In Play-In Games early.

Please text scores to (984) 244-0274 after each round.

## **Mixed Division Bracket Play**

# Mixed Division Bracket Play

WSW DESTRAFT

Teams will be re-seeded after Pool Play. If re-seeding is completed faster and your opponent agrees, you may start the Saturday 13th Play-In Games early.

# **Mixed Division Bracket Play**