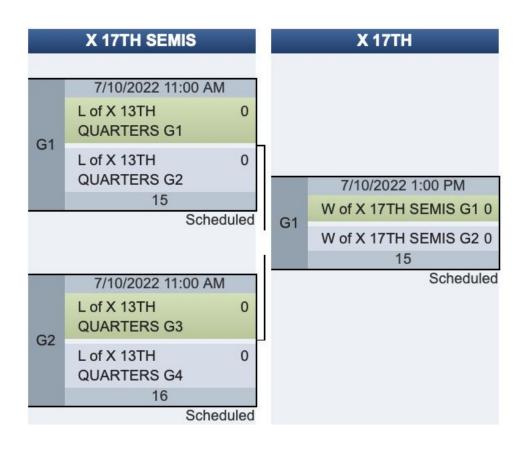

(19)          |  |

Teams will be re-seeded after Pool Play. If re-seeding is completed faster and your opponent agrees, you may start the Saturday Championship Play-In and 13th Play-In Games early.



# Mixed Division Bracket Play

Teams will be re-seeded after Pool Play. If re-seeding is completed faster and your opponent agrees, you may start the Saturday Championship Play-In Play-In Games early.







Please text scores to (984) 244-0274 after each round.

## **Mixed Division Bracket Play**











## **Mixed Division Bracket Play**









# Mixed Division Bracket Play

WSW DESTRAFT

Teams will be re-seeded after Pool Play. If re-seeding is completed faster and your opponent agrees, you may start the Saturday 13th Play-In Games early.





# **Mixed Division Bracket Play**











# **Mixed Division Bracket Play**



|    | X 21ST SEMIS                                                                     |    | X 21ST                                                              |
|----|----------------------------------------------------------------------------------|----|---------------------------------------------------------------------|
| G1 | 7/10/2022 9:00 AM L of X 13TH PLAY-IN G2 0 L of X 13TH PLAY-IN G4 0 5A Scheduled | G1 | 7/10/2022 11:00 AM W of X 21ST SEMIS G1 0 W of X 21ST SEMIS G2 0 5A |
| G2 | 7/10/2022 9:00 AM L of X 13TH PLAY-IN G6 0 L of X 13TH PLAY-IN G8 0 5B Scheduled |    | Scheduled                                                           |





## **Hospital Information**

Rush-Copley Medical Center 2000 Ogden Avenue Aurora, IL 60504 (