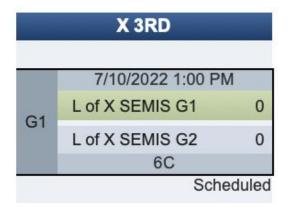

# Mixed Division Bracket Play

Teams will be re-seeded after Pool Play. If re-seeding is completed faster and your opponent agrees, you may start the Saturday Championship Play-In Play-In Games early.

Please text scores to (984) 244-0274 after each round.

## **Mixed Division Bracket Play**

# Mixed Division Bracket Play

WSW DESTRAFT

Teams will be re-seeded after Pool Play. If re-seeding is completed faster and your opponent agrees, you may start the Saturday 13th Play-In Games early.

# **Mixed Division Bracket Play**