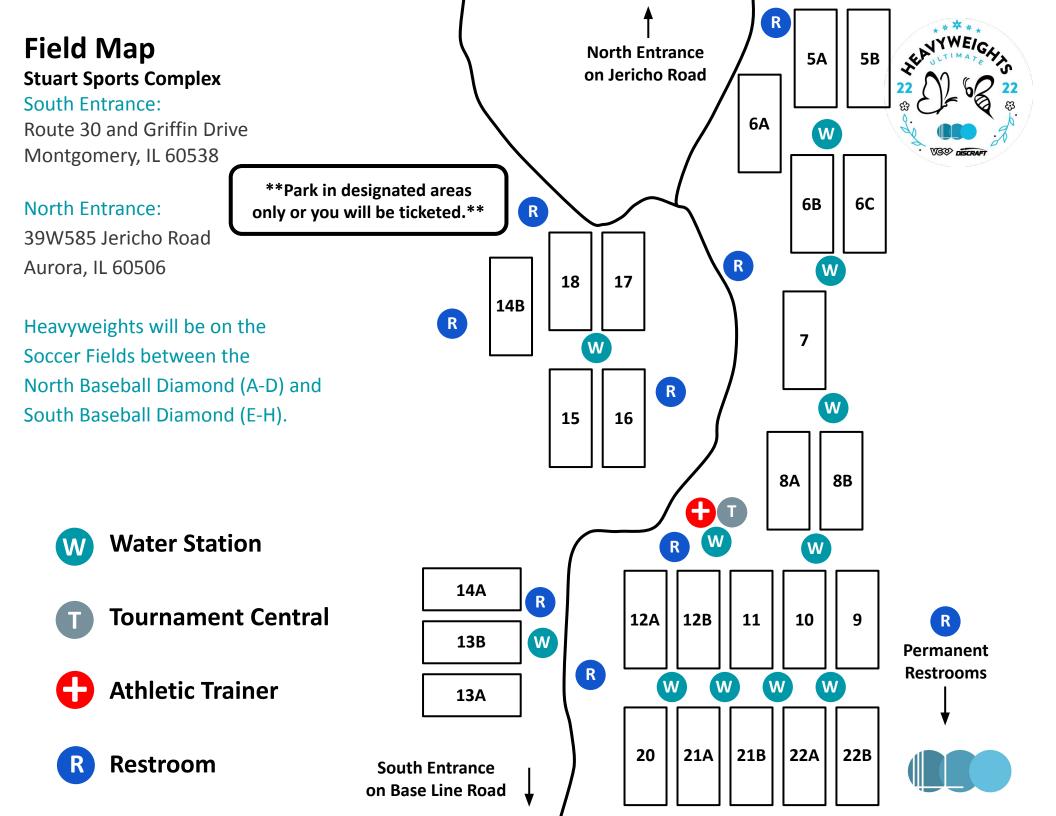

es to 15

Soft Cap: 90 minutes

Hard Cap: 100 minutes

Halftime Cap: 50 minutes (10 minute halftime)

#### **Horns**

We will not be blowing cap horns due to staggered round times. Please make sure to communicate with the other team's captains to avoid confusion.

#### **Timeouts**

2 timeouts per team per half (70 seconds each)



#### **Mixed Division Genzone Decides Rule**

At the start of the game, after the first disc flip, an additional disc flip happens with the winner selecting which end zone is the "genzone." At the start of each point, the team that is at the genzone must choose the gender ratio. This process applies for the entire game (the "Genzone Decides Rule").

Source: 2022 COMPETITION GUIDELINES | USA Ultimate

### **Captains' Packet**



### **Competition Schedule**







# **Women's Division Pool Play**



| Pool A Schedule & Scores |          |       |                   |                   |  |
|--------------------------|----------|-------|-------------------|-------------------|--|
| Date                     | Time     | Field | Team 1            | Team 2            |  |
| Sat 7/9                  | 8:30 AM  | 15    | Stellar (1)       | Banshee (13)      |  |
| Sat 7/9                  | 8:30 AM  | 16    | Hayride (7)       | Lady Forward (10) |  |
| Sat 7/9                  | 10:15 AM | 15    | Stellar (1)       | Hayride (7)       |  |
| Sat 7/9                  | 10:15 AM | 16    | <u>Dish (4)</u>   | Lady Forward (10) |  |
| Sat 7/9                  | 12:00 PM | 15    | Lady Forward (10) | Banshee (13)      |  |
| Sat 7/9                  | 12:00