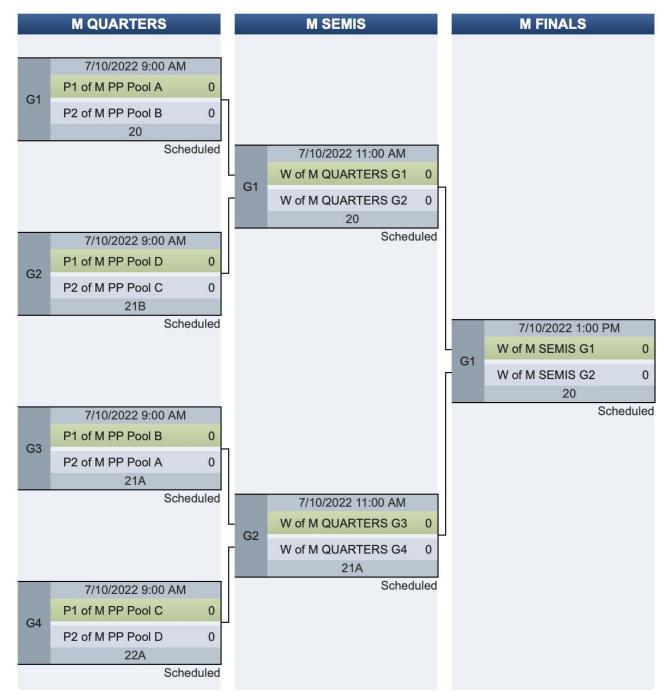

---------------|--|
| Date                     | Time     | Field | Team 1               | Team 2               |  |
| Sat 7/9                  | 9:30 AM  | 18    | Knights of Ni (4)    | Flying Dutchmen (12) |  |
| Sat 7/9                  | 9:30 AM  | 17    | MKE (5)              | Mad Men B (B) (13)   |  |
| Sat 7/9                  | 11:30 AM | 18    | Knights of Ni (4)    | Mad Men B (B) (13)   |  |
| Sat 7/9                  | 11:30 AM | 17    | MKE (5)              | Flying Dutchmen (12) |  |
| Sat 7/9                  | 1:30 PM  | 18    | Knights of Ni (4)    | MKE (5)              |  |
| Sat 7/9                  | 1:30 PM  | 17    | Flying Dutchmen (12) | Mad Men B (B) (13)   |  |

Teams will be re-seeded after Pool Play.

Please text scores to (984) 244-0274 after each round.

























Please text scores to (984) 244-0274 after each round.











# **Mixed Division Pool Play**



|                         | <u>-</u> |       |                |                |  |  |  |
|-------------------------|----------|-------|----------------|----------------|--|--|--|
| ool A Schedule & Scores |          |       |                |                |  |  |  |
| Date                    | Time     | Field | Team 1         | Team 2         |  |  |  |
| Sat 7/9                 | 8:30 AM  | 12A   | Steamboat (1)  | Mastodon (13)  |  |  |  |
| Sat 7/9                 | 8:30 AM  | 12B   | Mousetrap (12) | Skyhawks (24)  |  |  |  |
| Sat 7/9                 | 10:30 AM | 12A   | Steamboat (1)  | Skyhawks (24)  |  |  |  |
| Sat 7/9                 | 10:30 AM | 12B   | M