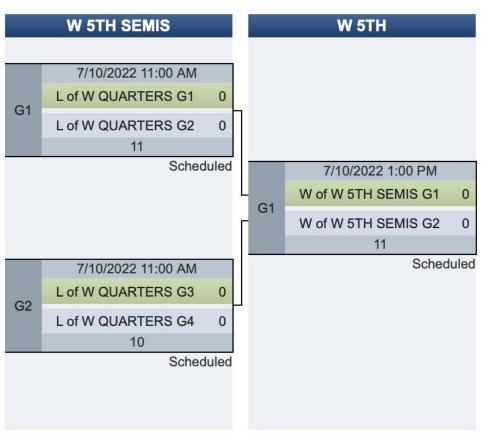

l Play. If re-seeding is completed faster and your opponent agrees, re-seeded B3, B4, C3, C4 may start the Saturday Crossover Games early.

| CHAMP PLAY-IN |         |       |                   |                   |  |
|---------------|---------|-------|-------------------|-------------------|--|
| Date          | Time    | Field | Team 1            | Team 2            |  |
| Sat 7/9       | 3:15 PM | 13A   | P3 of W PP Pool B | P3 of W PP Pool C |  |

| CONSOLATION GAME |         |       |                   |                   |  |
|------------------|---------|-------|-------------------|-------------------|--|
| Date             | Time    | Field | Team 1            | Team 2            |  |
| Sat 7/9          | 3:15 PM | 13B   | P4 of W PP Pool B | P4 of W PP Pool C |  |





















Please text scores to (984) 244-0274 after each round.

## **Women's Division Consolation**



Teams will be re-seeded after Saturday Pool Play.

| W CONS GAMES |          |       |                   |                       |  |
|--------------|----------|-------|-------------------|-----------------------|--|
| Date         | Time     | Field | Team 1            | Team 2                |  |
| Sun 7/10     | 9:00 AM  | 8A    | P4 of W PP Pool A | L of CHAMP PLAY-IN G1 |  |
| Sun 7/10     | 9:00 AM  | 8B    | P5 of W PP Pool A | P4 of W PP Pool C     |  |
| Sun 7/10     | 11:00 AM | 8A    | P4 of W PP Pool A | P4 of W PP Pool C     |  |
| Sun 7/10     | 11:00 AM | 8B    | P5 of W PP Pool A | P4 of W PP Pool B     |  |
| Sun 7/10     | 1:00 PM  | 8A    | P4 of W PP Pool A | P4 of W PP