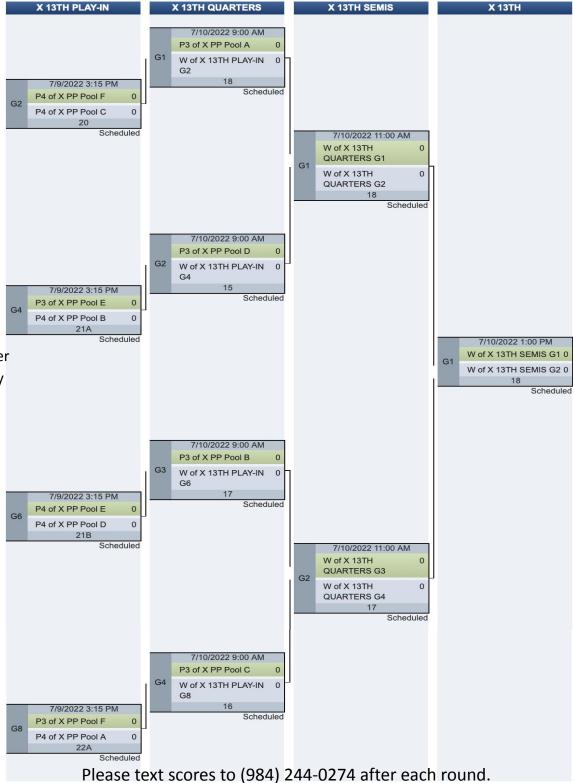

# Mixed Division Bracket Play

Teams will be re-seeded after Pool Play. If re-seeding is completed faster and your opponent agrees, you may start the Saturday Championship Play-In Play-In Games early.

Please text scores to (984) 244-0274 after each round.

## **Mixed Division Bracket Play**

# Mixed Division Bracket Play

WSW DESTRAFT

Teams will be re-seeded after Pool Play. If re-seeding is completed faster and your opponent agrees, you may start the Saturday 13th Play-In Games early.

# **Mixed Division Bracket Play**