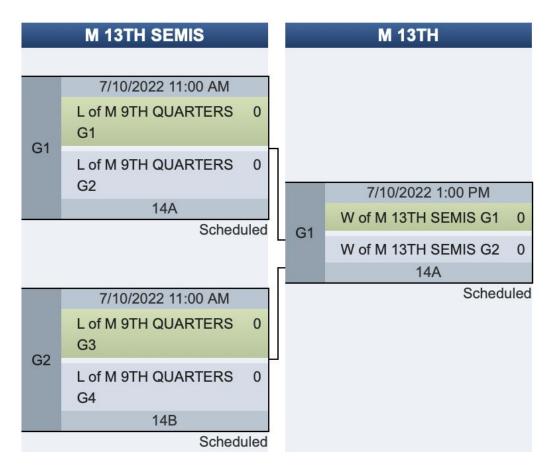

| Team 2               |  |
| Sat 7/9                  | 9:30 AM  | 18    | Knights of Ni (4)    | Flying Dutchmen (12) |  |
| Sat 7/9                  | 9:30 AM  | 17    | MKE (5)              | Mad Men B (B) (13)   |  |
| Sat 7/9                  | 11:30 AM | 18    | Knights of Ni (4)    | Mad Men B (B) (13)   |  |
| Sat 7/9                  | 11:30 AM | 17    | MKE (5)              | Flying Dutchmen (12) |  |
| Sat 7/9                  | 1:30 PM  | 18    | Knights of Ni (4)    | MKE (5)              |  |
| Sat 7/9                  | 1:30 PM  | 17    | Flying Dutchmen (12) | Mad Men B (B) (13)   |  |

Teams will be re-seeded after Pool Play.

Please text scores to (984) 244-0274 after each round.

























Please text scores to (984) 244-0274 after each round.











# **Mixed Division Pool Play**



|                         | <u>-</u> |       |                |                |  |  |  |
|-------------------------|----------|-------|----------------|----------------|--|--|--|
| ool A Schedule & Scores |          |       |                |                |  |  |  |
| Date                    | Time     | Field | Team 1         | Team 2         |  |  |  |
| Sat 7/9                 | 8:30 AM  | 12A   | Steamboat (1)  | Mastodon (13)  |  |  |  |
| Sat 7/9                 | 8:30 AM  | 12B   | Mousetrap (12) | Skyhawks (24)  |  |  |  |
| Sat 7/9                 | 10:30 AM | 12A   | Steamboat (1)  | Skyhawks (24)  |  |  |  |
| Sat 7/9                 | 10:30 AM | 12B   | Mousetrap (12) | Mastodon (13)  |  |  |  |
| Sat 7/9                 | 12:30 PM |