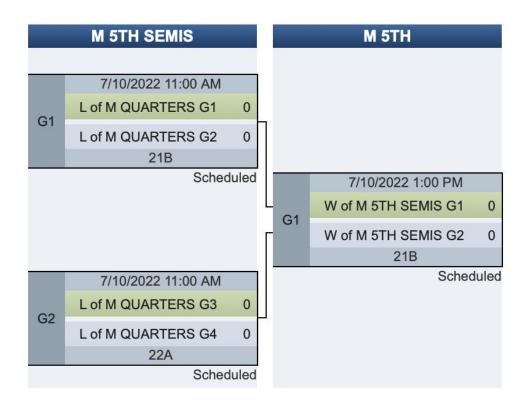

### **Competition Schedule**

# **Men's Division Pool Play**

| Pool A Schedule & Scores |          |       |                 |                     |  |
|--------------------------|----------|-------|-----------------|---------------------|--|
| Date                     | Time     | Field | Team 1          | Team 2              |  |
| Sat 7/9                  | 9:30 AM  | 5A    | Colonels (1)    | <u>I-69 (9)</u>     |  |
| Sat 7/9                  | 9:30 AM  | 5B    | Harvey Cats (8) | Red Hots - u20 (16) |  |
| Sat 7/9                  | 11:30 AM | 5A    | Colonels (1)    | Red Hots - u20 (16) |  |
| Sat 7/9                  | 11:30 AM | 5B    | Harvey Cats (8) | <u>I-69 (9)</u>     |  |
| Sat 7/9                  | 1:30 PM  | 5A    | Colonels (1)    | Harvey Cats (8)     |  |
| Sat 7/9                  | 1:30 PM  | 5B    | <u>I-69 (9)</u> | Red Hots - u20 (16) |  |