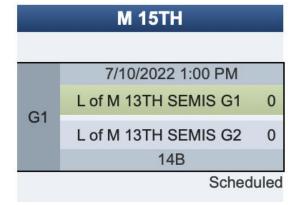

| Team 2               |  |
| Sat 7/9                  | 9:30 AM  | 18    | Knights of Ni (4)    | Flying Dutchmen (12) |  |
| Sat 7/9                  | 9:30 AM  | 17    | MKE (5)              | Mad Men B (B) (13)   |  |
| Sat 7/9                  | 11:30 AM | 18    | Knights of Ni (4)    | Mad Men B (B) (13)   |  |
| Sat 7/9                  | 11:30 AM | 17    | MKE (5)              | Flying Dutchmen (12) |  |
| Sat 7/9                  | 1:30 PM  | 18    | Knights of Ni (4)    | MKE (5)              |  |
| Sat 7/9                  | 1:30 PM  | 17    | Flying Dutchmen (12) | Mad Men B (B) (13)   |  |

Teams will be re-seeded after Pool Play.

Please text scores to (984) 244-0274 after each round.

























Please text scores to (984) 244-0274 after each round.











# **Mixed Division Pool Play**



|                         | <u>-</u> |       |                |                |  |  |  |
|-------------------------|----------|-------|----------------|----------------|--|--|--|
| ool A Schedule & Scores |          |       |                |                |  |  |  |
| Date                    | Time     | Field | Team 1         | Team 2         |  |  |  |
| Sat 7/9                 | 8:30 AM  | 12A   | Steamboat (1)  | Mastodon (13)  |  |  |  |
| Sat 7/9                 | 8:30 AM  | 12B   | Mousetrap (12) | Skyhawks (24)  |  |  |  |
| Sat 7/9                 | 10:30 AM | 12A   | Steamboat (1)  | Skyhawks (24)  |  |  |  |
| Sat 7/9                 | 10:30 AM | 12B   | Mousetrap (12) | Mastodon (13)  |  |  |  |
| Sat 7/9                 | 12:30 PM | 12A