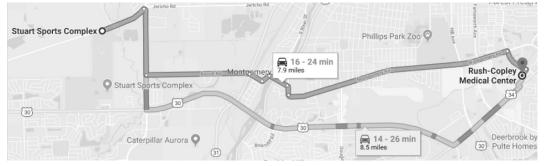

## **Hospital Information**

Rush-Copley Medical Center 2000 Ogden Avenue Aurora, IL 60504 (630) 978-6200

#### Stuart Sports Complex

39W143 Jericho Rd, Aurora, IL 60506

#### Drive from 83/S Orchard Rd, Aucutt Rd and Montgomery Rd to Aurora

|                |      |                                                                | 17 min (7.8 mi) |
|----------------|------|----------------------------------------------------------------|-----------------|
| 1              | 1.   | Head east on Jericho Rd toward S Barnes Rd                     | 0.460,00.000    |
|                |      |                                                                | 0.7 mi          |
| L <sup>+</sup> | 2.   | Turn right onto 83/S Orchard Rd                                |                 |
| 4              | 3    | Turn left onto Aucutt Rd                                       | 1.0 mi          |
|                | ٥.   | Turriert onto Aucutt Ru                                        | 1.5 mi          |
| t              | 4.   | Continue onto Webster St                                       |                 |
|                |      |                                                                | 0.2 mi          |
| 4              | 5.   | Turn left onto N River St                                      |                 |
| г+             | 6    | Turn right onto W Mill St                                      | 0.1 mi          |
|                | ٥.   | Taning it site it initial                                      | 0.3 mi          |
| Γ*             | 7.   | Turn right onto S Broadway Rd                                  |                 |
| 5.0            | 200  | te in grant or least or the same                               | 0.1 mi          |
| ٦              | 8.   | Turn left onto Montgomery Rd                                   | 22              |
| r              | 9.   | Turn right onto Waterford Dr                                   | 3.3 mi          |
| 70             | 50/8 | \$\pi\(\text{0.5.2}\cdot\) \(\text{0.5.10}\) \(\text{0.5.10}\) | 0.4 mi          |
|                |      |                                                                |                 |

#### Drive to your destination

|    |     |            | 50 s (0.1 mi) |
|----|-----|------------|---------------|
| L+ | 10. | Turn right |               |
|    |     |            | 436 ft        |
| 4  | 11. | Turn left  |               |
|    |     |            | 217 ft        |

#### Rush-Copley Medical Center

Aurora, IL 60504