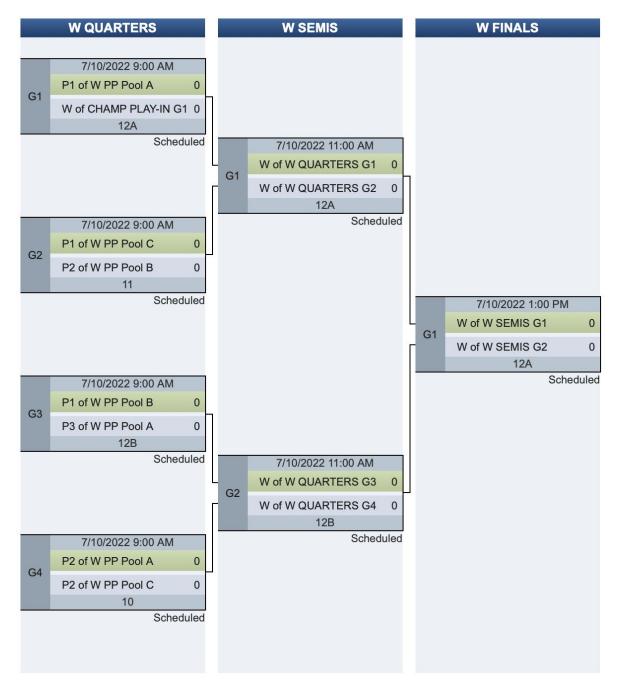

## **Women's Division Consolation**

Teams will be re-seeded after Saturday Pool Play.

| W CONS GAMES |          |       |                   |                       |  |
|--------------|----------|-------|-------------------|-----------------------|--|
| Date         | Time     | Field | Team 1            | Team 2                |  |
| Sun 7/10     | 9:00 AM  | 8A    | P4 of W PP Pool A | L of CHAMP PLAY-IN G1 |  |
| Sun 7/10     | 9:00 AM  | 8B    | P5 of W PP Pool A | P4 of W PP Pool C     |  |
| Sun 7/10     | 11:00 AM | 8A    | P4 of W PP Pool A | P4 of W PP Pool C     |  |
| Sun 7/10     | 11:00 AM | 8B    | P5 of W PP Pool A | P4 of W PP Pool B     |  |
| Sun 7/10     | 1:00 PM  | 8A    | P4 of W PP Pool A | P4 of W PP Pool B     |  |
| Sun 7/10     | 1:00 PM  | 8B    | P5 of W PP Pool A | L of CHAMP PLAY-IN G1 |  |