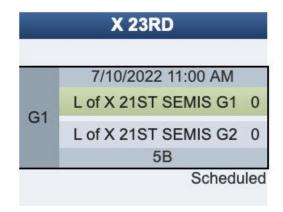

# **Mixed Division Bracket Play**

|    | X 21ST SEMIS                                                                     |    | X 21ST                                                              |
|----|----------------------------------------------------------------------------------|----|---------------------------------------------------------------------|
| G1 | 7/10/2022 9:00 AM L of X 13TH PLAY-IN G2 0 L of X 13TH PLAY-IN G4 0 5A Scheduled | G1 | 7/10/2022 11:00 AM W of X 21ST SEMIS G1 0 W of X 21ST SEMIS G2 0 5A |
| G2 | 7/10/2022 9:00 AM L of X 13TH PLAY-IN G6 0 L of X 13TH PLAY-IN G8 0 5B Scheduled |    | Scheduled                                                           |