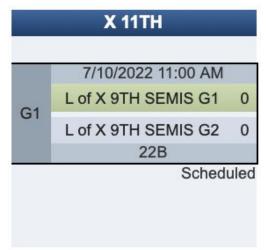

# Mixed Division Bracket Play

Teams will be re-seeded after Pool Play. If re-seeding is completed faster and your opponent agrees, you may start the Saturday Championship Play-In Play-In Games early.

Please text scores to (984) 244-0274 after each round.

## **Mixed Division Bracket Play**

# Mixed Division Bracket Play

WSW DESTRAFT

Teams will be re-seeded after Pool Play. If re-seeding is completed faster and your opponent agrees, you may start the Saturday 13th Play-In Games early.

# **Mixed Division Bracket Play**