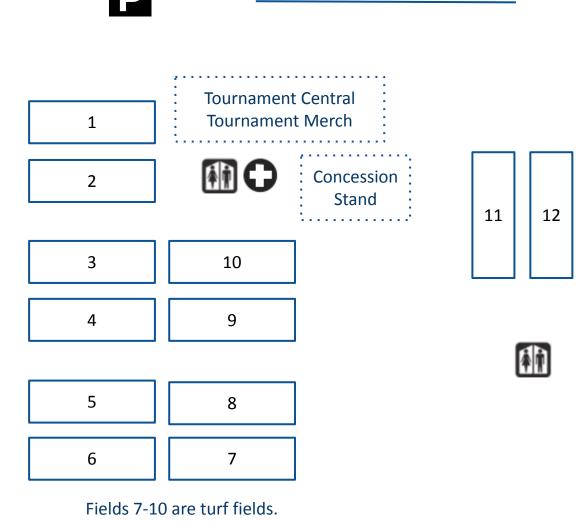

# Field Map

Smith River Sports Complex 1000 Irisburg Rd. Axton, VA 24054 (276) 638-5200 smithriversportscomplex.com

SPORTSPLEX WAY (ACCESS TO IRISBURG ROAD)

Fields 1-6, 11-12 are grass fields.

58-BYPASS