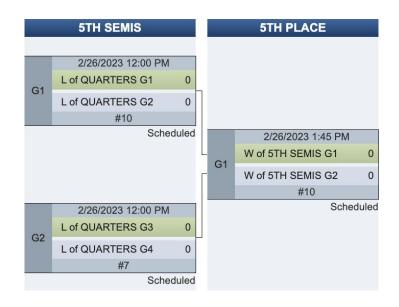

-----------|--|
| Date                     | Time     | Field | Team 1               | Team 2               |  |
| Sat 2/25                 | 10:00 AM | #5    | Notre Dame (13)      | Carnegie Mellon (19) |  |
| Sat 2/25                 | 10:00 AM | #6    | Tennessee (14)       | South Carolina (20)  |  |
| Sat 2/25                 | 12:00 PM | #5    | Notre Dame (13)      | South Carolina (20)  |  |
| Sat 2/25                 | 12:00 PM | #6    | Tennessee (14)       | Carnegie Mellon (19) |  |
| Sat 2/25                 | 2:00 PM  | #5    | Notre Dame (13)      | Tennessee (14)       |  |
| Sat 2/25                 | 2:00 PM  | #6    | Carnegie Mellon (19) | South Carolina (20)  |  |



## **Women's Division Schedule**

# **Bracket Play**







# Women's Division Schedule Bracket Play







## **Women's Division Schedule**

# **Bracket Play**











Please text scores to (984) 244-0274 after each round.

# Women's Division Schedule Bracket Play









## **Hospital Information**

Sovah Health - Martinsville 320 Hospital Drive Martinsville, VA 24112 (276) 634-1950 In case of a medical emergency, call 911.

Trainers are available at Tournament Central to assess injuries.

## Smith River Sports Complex 1000 Irisburg Rd, Axton, VA 24054 1. Head northwest on Irisburg Rd toward Urban Dr 1.0 mi 2. Continue onto Spruce St 2.2 mi 3. Keep right to continue on Brookdale St 1.0 mi Continue onto Watt St 0.2 mi 5. Turn right onto Fairy St 0.2 mi 6. Turn left at the 2nd cross street onto Commonwealth Blvd E 0.3 mi 7. Turn right onto Hospital Dr Destination will be on the left 0.