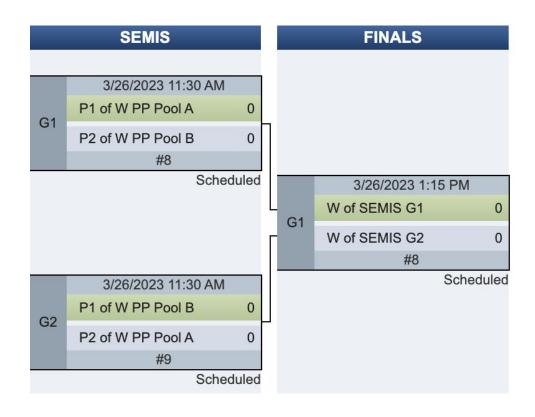

# Women's Division Schedule Bracket Play

Teams will be re-seeded after Pool Play.

Please text scores to (984) 244-0274 after each round.