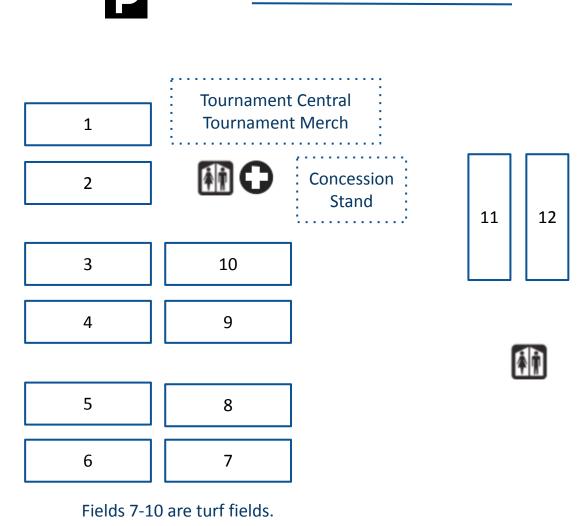

# Field Map

Smith River Sports Complex 1000 Irisburg Rd. Axton, VA 24054 (276) 638-5200 smithriversportscomplex.com

SPORTSPLEX WAY (ACCESS TO IRISBURG ROAD)

Fields 1-6, 11-12 are grass fields.

58-BYPASS