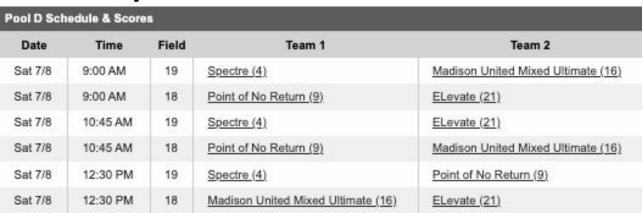

## **Men's Division Pool Play**

| Date   | Time     | Field | Team 1             | Team 2             |
|--------|----------|-------|--------------------|--------------------|
| t 7/8  | 9:00 AM  | 12A   | <u>l-69 (4)</u>    | Trident III (20)   |
| at 7/8 | 9:00 AM  | 12B   | <u>Timber (12)</u> | NOx (13)           |
| at 7/8 | 10:45 AM | 12A   | <u>I-69 (4)</u>    | <u>Timber (12)</u> |
| at 7/8 | 10:45 AM | 12B   | Riverside (5)      | NOx (13)           |
| at 7/8 | 12:30 PM | 12A   | NOx (13)           | Trident III (20)   |
| at 7/8 | 12:30 PM | 12B   | Riverside (5)      | <u>Timber (12)</u> |
| at 7/8 | 2:15 PM  | 12A   | <u>l-69 (4)</u>    | NOx (13)           |
| at 7/8 | 2:15 PM  | 12B   | Riverside (5)      | Trident III (20)   |
| at 7/8 | 4:00 PM  | 12A   | <u>l-69 (4)</u>    | Riverside (5)      |
| at 7/8 | 4:00 PM  | 12B   | Timber (12)        | Trident III (20)   |