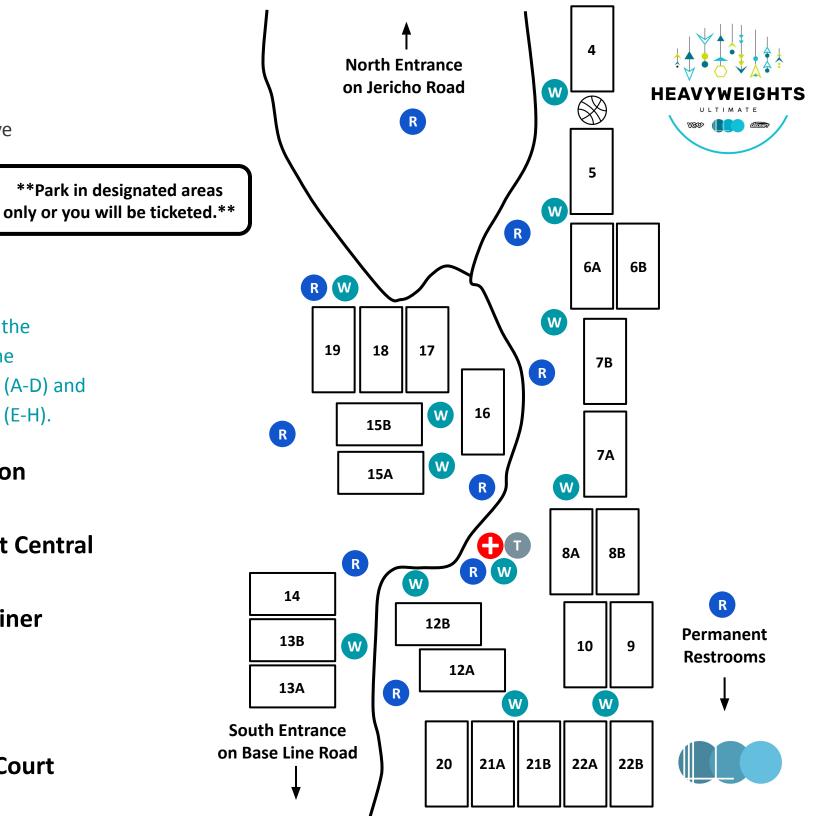

# Field Map

**Stuart Sports Complex** 

#### South Entrance:

Route 30 and Griffin Drive

Montgomery, IL 60538

#### North Entrance:

39W585 Jericho Road

Aurora, IL 60506

Heavyweights will be on the Soccer Fields between the North Baseball Diamond (A-D) and South Baseball Diamond (E-H).

- Water Station
- Tournament Central
- Athletic Trainer
- Restroom
- Basketball Court