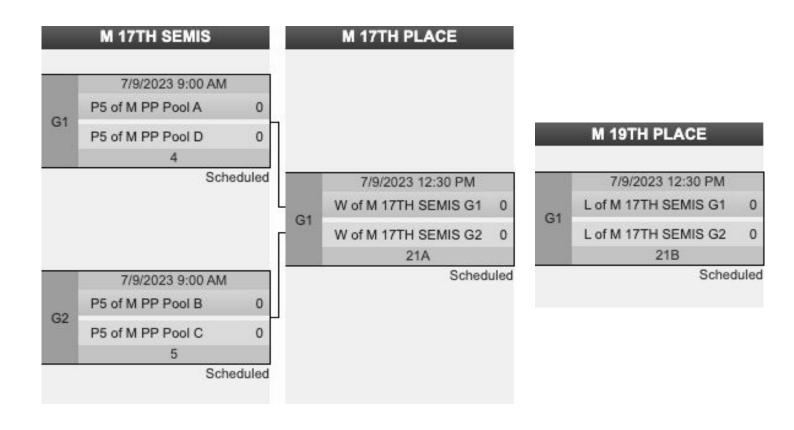

00 AM  | 12B   | <u>Timber (12)</u> | NOx (13)           |
| at 7/8 | 10:45 AM | 12A   | <u>I-69 (4)</u>    | <u>Timber (12)</u> |
| at 7/8 | 10:45 AM | 12B   | Riverside (5)      | NOx (13)           |
| at 7/8 | 12:30 PM | 12A   | NOx (13)           | Trident III (20)   |
| at 7/8 | 12:30 PM | 12B   | Riverside (5)      | <u>Timber (12)</u> |
| at 7/8 | 2:15 PM  | 12A   | <u>l-69 (4)</u>    | NOx (13)           |
| at 7/8 | 2:15 PM  | 12B   | Riverside (5)      | Trident III (20)   |
| at 7/8 | 4:00 PM  | 12A   | <u>l-69 (4)</u>    | Riverside (5)      |
| at 7/8 | 4:00 PM  | 12B   | Timber (12)        | Trident III (20)   |

Teams will be re-seeded after Pool Play.





# **Men's Division Bracket Play**







## **Men's Division Bracket Play**





# **Men's Division Bracket Play**







## **Mixed Division Pool Play**



| Pool B Schedule & Scores |          |       |                    |                    |  |  |
|--------------------------|----------|-------|--------------------|--------------------|--|--|
| Date                     | Time     | Field | Team 1             | Team 2             |  |  |
| Sat 7/8                  | 9:00 AM  | 7A    | <u>UNION (2)</u>   | <u>Toast! (14)</u> |  |  |
| Sat 7/8                  | 9:00 AM  | 7B    | <u>Jabba (11)</u>  | Mastodon (23)      |  |  |
| Sat 7/8                  | 10:45 AM | 7A    | <u>UNION (2)</u>   | Mastodon (23)      |  |  |
| Sat 7/8                  | 10:45 AM | 7B    | <u>Jabba (11)</u>  | <u>Toast! (14)</u> |  |  |
| Sat 7/8                  | 12:30 PM | 7A    | <u>UNION (2)</u>   | <u>Jabba (11)</u>  |