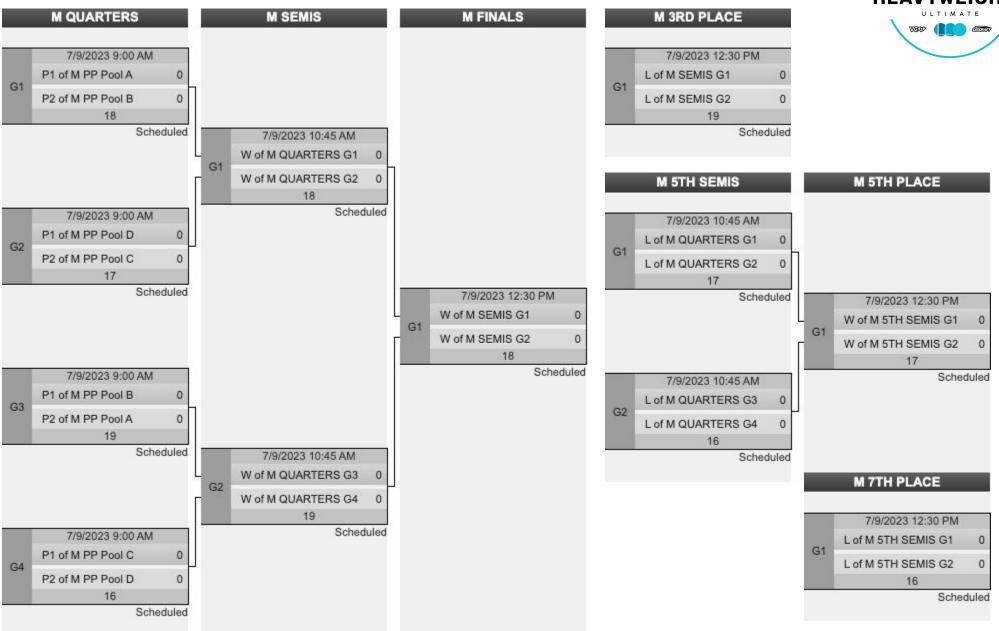

7/8  | 9:00 AM  | 12A   | <u>l-69 (4)</u>    | Trident III (20)   |
| at 7/8 | 9:00 AM  | 12B   | <u>Timber (12)</u> | NOx (13)           |
| at 7/8 | 10:45 AM | 12A   | <u>I-69 (4)</u>    | <u>Timber (12)</u> |
| at 7/8 | 10:45 AM | 12B   | Riverside (5)      | NOx (13)           |
| at 7/8 | 12:30 PM | 12A   | NOx (13)           | Trident III (20)   |
| at 7/8 | 12:30 PM | 12B   | Riverside (5)      | <u>Timber (12)</u> |
| at 7/8 | 2:15 PM  | 12A   | <u>l-69 (4)</u>    | NOx (13)           |
| at 7/8 | 2:15 PM  | 12B   | Riverside (5)      | Trident III (20)   |
| at 7/8 | 4:00 PM  | 12A   | <u>l-69 (4)</u>    | Riverside (5)      |
| at 7/8 | 4:00 PM  | 12B   | Timber (12)        | Trident III (20)   |

Teams will be re-seeded after Pool Play.





# **Men's Division Bracket Play**







## **Men's Division Bracket Play**





# **Men's Division Bracket Play**







## **Mixed Division Pool Play**



| Pool B Schedule & Scores |          |       |                    |                    |  |  |
|--------------------------|----------|-------|--------------------|--------------------|--|--|
| Date                     | Time     | Field | Team 1             | Team 2             |  |  |
| Sat 7/8                  | 9:00 AM  | 7A    | <u>UNION (2)</u>   | <u>Toast! (14)</u> |  |  |
| Sat 7/8                  | 9:00 AM  | 7B    | <u>Jabba (11)</u>  | Mastodon (23)      |  |  |
| Sat 7/8                  | 10:45 AM | 7A    | <u>UNION (2)</u>   | Mastodon (23)      |  |  |
| Sat 7/8                  | 10:45 AM | 7B    | <u>Jabba (11)</u>  | <u>Toast! (14)</u> |  |  |
| Sat 7/