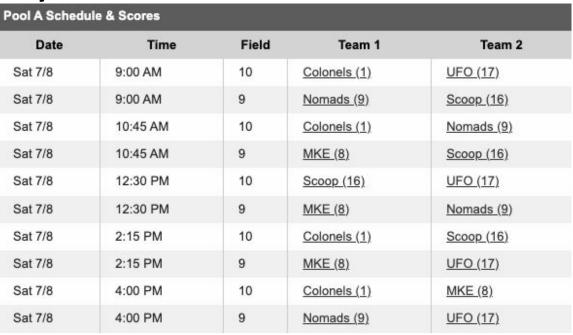

# **Women's Division Pool Play**

| Pool A Schedule & Scores |          |       |                   |                          |  |  |
|--------------------------|----------|-------|-------------------|--------------------------|--|--|
| Date                     | Time     | Field | Team 1            | Team 2                   |  |  |
| Sat 7/8                  | 9:00 AM  | 21B   | Indy Rogue (1)    | Wicked (5)               |  |  |
| Sat 7/8                  | 9:00 AM  | 22A   | <u>Dish (4)</u>   | Twisted Womxn (9)        |  |  |
| Sat 7/8                  | 9:00 AM  | 22B   | Autonomous (8)    | Freshwater Ultimate (12) |  |  |
| Sat 7/8                  | 10:45 AM | 21B   | Indy Rogue (1)    | <u>Dish (4)</u>          |  |  |
| Sat 7/8                  | 10:45 AM | 22A   | Wicked (5)        | Autonomous (8)           |  |  |
| Sat 7/8                  | 10:45 AM | 22B   | Twisted Womxn (9) | Freshwater Ultimate (12) |  |  |
| Sat 7/8                  | 12:30 PM | 21B   | Indy Rogue (1)    | Autonomous (8)           |  |  |
| Sat 7/8                  | 12:30 PM | 22A   | <u>Dish (4)</u>   | Freshwater Ultimate (12) |  |  |
| Sat 7/8                  | 12:30 PM | 22B   | Wicked (5)        | Twisted Womxn (9)        |  |  |
| Sat 7/8                  | 2:15 PM  | 21B   | Indy Rogue (1)    | Freshwater Ultimate (12) |  |  |
| Sat 7/8                  | 2:15 PM  | 22A   | <u>Dish (4)</u>   | Wicked (5)               |  |  |
| Sat 7/8                  | 2:15 PM  | 22B   | Autonomous (8)    | Twisted Womxn (9)        |  |  |
| Sun 7/9                  | 9:00 AM  | 8A    | Indy Rogue (1)    | Twisted Womxn (9)        |  |  |
| Sun 7/9                  | 9:00 AM  | 8B    | <u>Dish (4)</u>   | Autonomous (8)           |  |  |
| Sun 7/9                  | 9:00 AM  | 10    | Wicked (5)        | Freshwater Ultimate (12) |  |  |