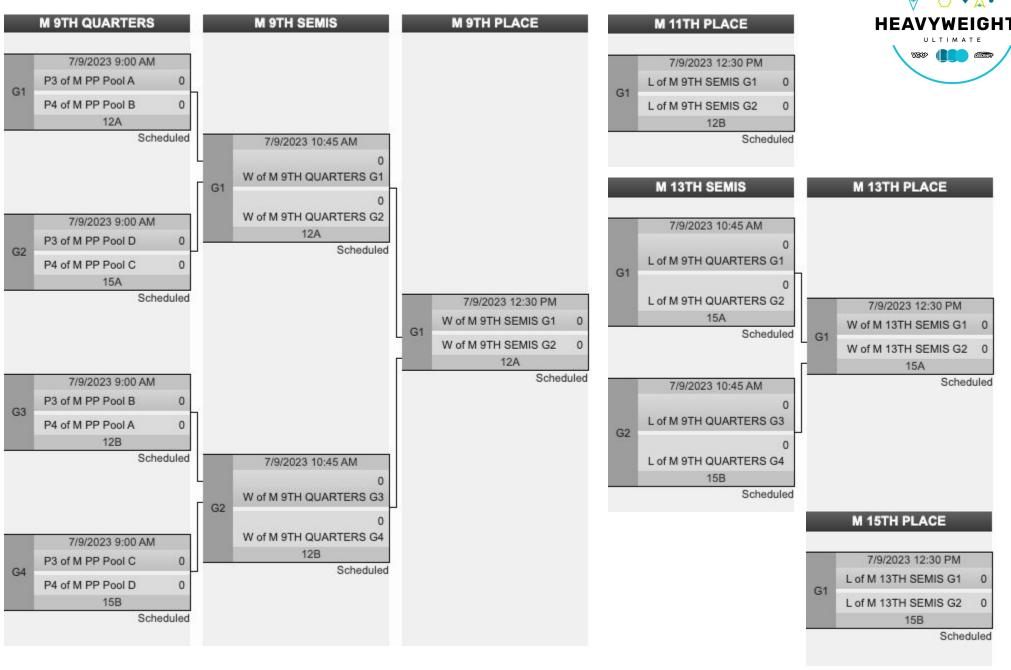

>    | Trident III (20)   |
| at 7/8 | 9:00 AM  | 12B   | <u>Timber (12)</u> | NOx (13)           |
| at 7/8 | 10:45 AM | 12A   | <u>I-69 (4)</u>    | <u>Timber (12)</u> |
| at 7/8 | 10:45 AM | 12B   | Riverside (5)      | NOx (13)           |
| at 7/8 | 12:30 PM | 12A   | NOx (13)           | Trident III (20)   |
| at 7/8 | 12:30 PM | 12B   | Riverside (5)      | <u>Timber (12)</u> |
| at 7/8 | 2:15 PM  | 12A   | <u>l-69 (4)</u>    | NOx (13)           |
| at 7/8 | 2:15 PM  | 12B   | Riverside (5)      | Trident III (20)   |
| at 7/8 | 4:00 PM  | 12A   | <u>l-69 (4)</u>    | Riverside (5)      |
| at 7/8 | 4:00 PM  | 12B   | Timber (12)        | Trident III (20)   |

Teams will be re-seeded after Pool Play.





# **Men's Division Bracket Play**







## **Men's Division Bracket Play**





# **Men's Division Bracket Play**







## **Mixed Division Pool Play**



| Pool B Schedule & Scores |          |       |                    |                    |  |  |
|--------------------------|----------|-------|--------------------|--------------------|--|--|
| Date                     | Time     | Field | Team 1             | Team 2             |  |  |
| Sat 7/8                  | 9:00 AM  | 7A    | <u>UNION (2)</u>   | <u>Toast! (14)</u> |  |  |
| Sat 7/8                  | 9:00 AM  | 7B    | <u>Jabba (11)</u>  | Mastodon (23)      |  |  |
| Sat 7/8                  | 10:45 AM | 7A    | <u>UNION (2)</u>   | Mastodon (23)      |  |  |
| Sat 7/8                  | 10:45 AM | 7B    | <u>Jabba (11)</u>  | <u>Toast! (14)</u> |  |  |
| Sat 7/8                  | 12:30 PM | 7A    |