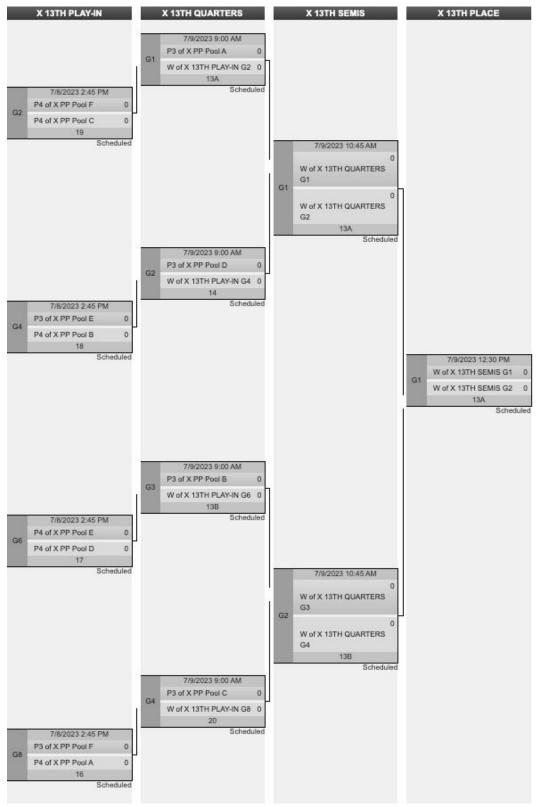

W of X PLAY-IN G6 Scheduled 7/8/2023 2:45 PM P2 of X PP Pool E P2 of X PP Pool D Scheduled 7/9/2023 10:45 AM W of X QUARTERS G3 W of X QUARTERS G4 Scheduled 7/9/2023 9:00 AM P1 of X PP Pool C W of X PLAY-IN G8 Scheduled 7/8/2023 2:45 PM P1 of X PP Pool F P2 of X PP Pool A



T/9/2023 12:30 PM
L of X SEMIS G1 0
L of X SEMIS G2 0
6B
Scheduled

Please text scores to (984) 244-0274 after each round.



Teams will be re-seeded after Pool Play. If re-seeding is completed faster and your opponent agrees, you may start the Saturday Championship Play-In Play-In Games early.

# **Mixed Division Bracket Play**







# Mixed Division Bracket Play

Teams will be re-seeded after Pool Play. If re-seeding is completed faster and your opponent agrees, you may start the Saturday 13th Play-In Games early.









# **Mixed Division Bracket Play**







Scheduled

# **Hospital Information**



17 min (7.8 mi)

Rush-Copley Medical Center 2000 Ogden Avenue Aurora, IL 60504 (630) 978-6200

#### In case of a medical emergency, call 911.

A trainer is available at Tournament Central to assess injuries.

#### **Without Limits**

(984) 244-0274



#### Stuart Sports Complex

39W143 Jericho Rd, Aurora, IL 60506

#### Drive from 83/S Orchard Rd, Aucutt Rd and Montgomery Rd to Aurora

| 1. Head east on Jericho Rd toward S Barnes Rd      2. Turn right onto 83/S Orchard Rd | 0.7 mi   |
|---------------------------------------------------------------------------------------|----------|
| Turn right onto 83/S Orchard Pd                                                       | 0.7 mi   |
| Z. Turringin ont