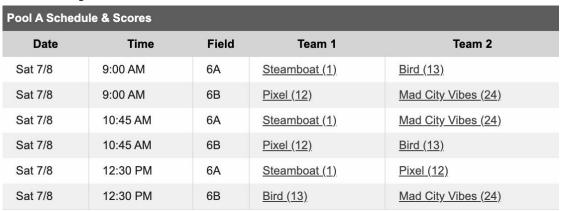

# **Women's Division Pool Play**

| Pool A Schedule & Scores |          |       |                   |                          |  |  |
|--------------------------|----------|-------|-------------------|--------------------------|--|--|
| Date                     | Time     | Field | Team 1            | Team 2                   |  |  |
| Sat 7/8                  | 9:00 AM  | 21B   | Indy Rogue (1)    | Wicked (5)               |  |  |
| Sat 7/8                  | 9:00 AM  | 22A   | <u>Dish (4)</u>   | Twisted Womxn (9)        |  |  |
| Sat 7/8                  | 9:00 AM  | 22B   | Autonomous (8)    | Freshwater Ultimate (12) |  |  |
| Sat 7/8                  | 10:45 AM | 21B   | Indy Rogue (1)    | <u>Dish (4)</u>          |  |  |
| Sat 7/8                  | 10:45 AM | 22A   | Wicked (5)        | Autonomous (8)           |  |  |
| Sat 7/8                  | 10:45 AM | 22B   | Twisted Womxn (9) | Freshwater Ultimate (12) |  |  |
| Sat 7/8                  | 12:30 PM | 21B   | Indy Rogue (1)    | Autonomous (8)           |  |  |
| Sat 7/8                  | 12:30 PM | 22A   | <u>Dish (4)</u>   | Freshwater Ultimate (12) |  |  |
| Sat 7/8                  | 12:30 PM | 22B   | Wicked (5)        | Twisted Womxn (9)        |  |  |
| Sat 7/8                  | 2:15 PM  | 21B   | Indy Rogue (1)    | Freshwater Ultimate (12) |  |  |
| Sat 7/8                  | 2:15 PM  | 22A   | <u>Dish (4)</u>   | Wicked (5)               |  |  |
| Sat 7/8                  | 2:15 PM  | 22B   | Autonomous (8)    | Twisted Womxn (9)        |  |  |
| Sun 7/9                  | 9:00 AM  | 8A    | Indy Rogue (1)    | Twisted Womxn (9)        |  |  |
| Sun 7/9                  | 9:00 AM  | 8B    | <u>Dish (4)</u>   | Autonomous (8)           |  |  |
| Sun 7/9                  | 9:00 AM  | 10    | Wicked (5)        | Freshwater Ultimate (12) |  |  |