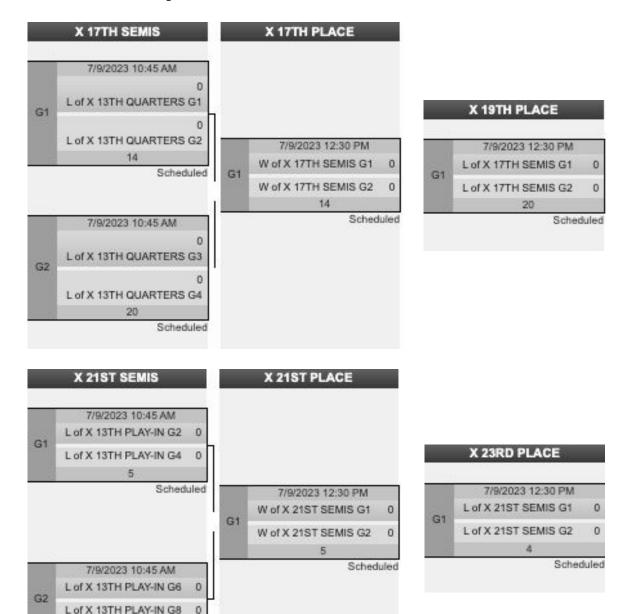

P2 of X PP Pool E P2 of X PP Pool D Scheduled 7/9/2023 10:45 AM W of X QUARTERS G3 W of X QUARTERS G4 Scheduled 7/9/2023 9:00 AM P1 of X PP Pool C W of X PLAY-IN G8 Scheduled 7/8/2023 2:45 PM P1 of X PP Pool F P2 of X PP Pool A



T/9/2023 12:30 PM
L of X SEMIS G1 0
L of X SEMIS G2 0
6B
Scheduled

Please text scores to (984) 244-0274 after each round.



Teams will be re-seeded after Pool Play. If re-seeding is completed faster and your opponent agrees, you may start the Saturday Championship Play-In Play-In Games early.

# **Mixed Division Bracket Play**







# Mixed Division Bracket Play

Teams will be re-seeded after Pool Play. If re-seeding is completed faster and your opponent agrees, you may start the Saturday 13th Play-In Games early.









# **Mixed Division Bracket Play**







Scheduled

# **Hospital Information**



17 min (7.8 mi)

Rush-Copley Medical Center 2000 Ogden Avenue Aurora, IL 60504 (630) 978-6200

#### In case of a medical emergency, call 911.

A trainer is available at Tournament Central to assess injuries.

#### **Without Limits**

(984) 244-0274



#### Stuart Sports Complex

39W143 Jericho Rd, Aurora, IL 60506

#### Drive from 83/S Orchard Rd, Aucutt Rd and Montgomery Rd to Aurora

| 1. Head east on Jericho Rd toward S Barnes Rd      2. Turn right onto 83/S Orchard Rd | 0.7 mi   |
|---------------------------------------------------------------------------------------|----------|
| Turn right onto 83/S Orchard Pd                                                       | 0.7 mi   |
| Z. Turringin onto 65/5 orchard Ru