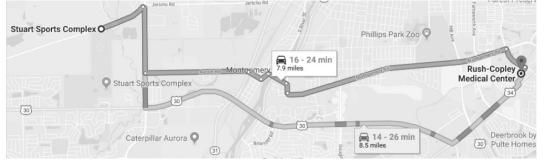

# **Hospital Information**

17 min (7.8 mi)

Rush-Copley Medical Center 2000 Ogden Avenue Aurora, IL 60504 (630) 978-6200