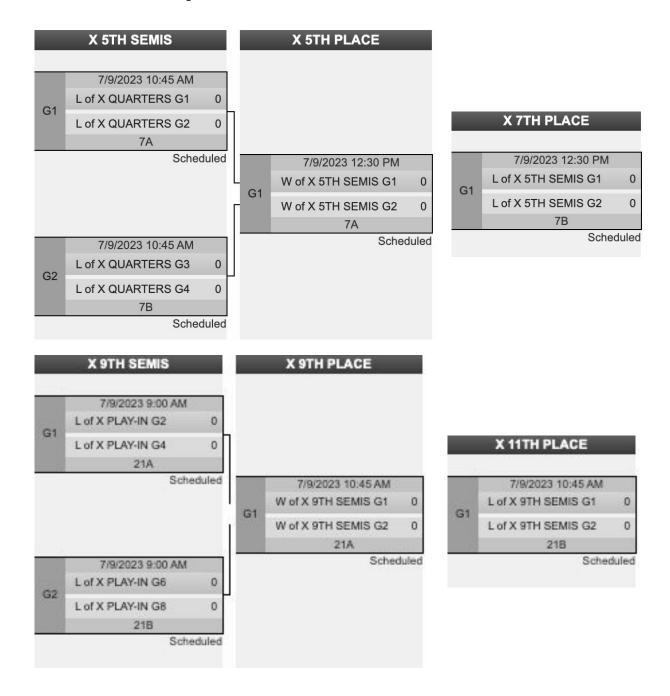

l D W of X PLAY-IN G4 Scheduled 7/8/2023 2:45 PM P1 of X PP Pool E P2 of X PP Pool B Scheduled 7/9/2023 12:30 PM W of X SEMIS G1 W of X SEMIS G2 Scheduled 7/9/2023 9:00 AM P1 of X PP Pool B W of X PLAY-IN G6 Scheduled 7/8/2023 2:45 PM P2 of X PP Pool E P2 of X PP Pool D Scheduled 7/9/2023 10:45 AM W of X QUARTERS G3 W of X QUARTERS G4 Scheduled 7/9/2023 9:00 AM P1 of X PP Pool C W of X PLAY-IN G8 Scheduled 7/8/2023 2:45 PM P1 of X PP Pool F P2 of X PP Pool A



T/9/2023 12:30 PM
L of X SEMIS G1 0
L of X SEMIS G2 0
6B
Scheduled

Please text scores to (984) 244-0274 after each round.



Teams will be re-seeded after Pool Play. If re-seeding is completed faster and your opponent agrees, you may start the Saturday Championship Play-In Play-In Games early.

# **Mixed Division Bracket Play**







# Mixed Division Bracket Play

Teams will be re-seeded after Pool Play. If re-seeding is completed faster and your opponent agrees, you may start the Saturday 13th Play-In Games early.









# **Mixed Division Bracket Play**







Scheduled

# **Hospital Information**



17 min (7.8 mi)

Rush-Copley Medical Center 2000 Ogden Avenue Aurora, IL 60504 (630) 978-6200

#### In case of a medical emergency, call 911.

A trainer is available at Tournament Central to assess injuries.

#### **Without Limits**

(984) 244-0274



#### Stuart Sports Complex

39W143 Jericho Rd, Aurora, IL 60506

#### Drive from 83/S Orchard Rd, Aucutt Rd and Montgomery Rd to Aurora

| 1. Head east on Jericho Rd toward S Barnes Rd      2. Turn right onto 83/S Orchard Rd | 0.7 mi   |
|-----------------------------