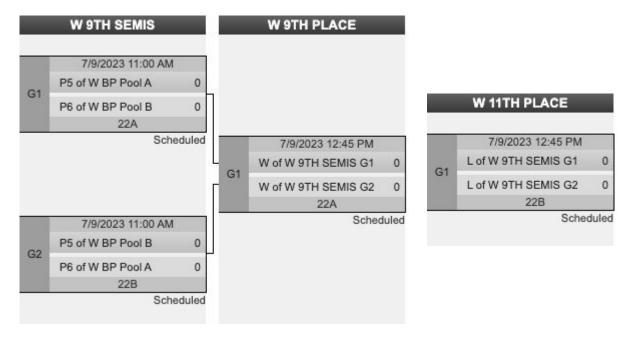

| Stormborn (11) |  |
| Sat 7/8                  | 12:30 PM | 14    | Medusa (6)    | Solstice (10)  |  |
| Sat 7/8                  | 2:15 PM  | 13A   | Stellar (2)   | Stormborn (11) |  |
| Sat 7/8                  | 2:15 PM  | 13B   | Heist (3)     | Medusa (6)     |  |
| Sat 7/8                  | 2:15 PM  | 14    | Sureshot (7)  | Solstice (10)  |  |
| Sun 7/9                  | 9:00 AM  | 9     | Stellar (2)   | Solstice (10)  |  |
| Sun 7/9                  | 9:00 AM  | 22A   | Heist (3)     | Sureshot (7)   |  |
| Sun 7/9                  | 9:00 AM  | 22B   | Medusa (6)    | Stormborn (11) |  |

Teams will be re-seeded after Pool Play.

Please text scores to (984) 244-0274 after each round.



# **Women's Division Bracket Play**







0

# **Women's Division Bracket Play**













## **Men's Division Pool Play**



| Pool B Schedule & Scores |          |       |                  |                  |  |
|--------------------------|----------|-------|------------------|------------------|--|
| Date                     | Time     | Field | Team 1           | Team 2           |  |
| Sat 7/8                  | 9:00 AM  | 4     | STL Lounar (2)   | HouSE (18)       |  |
| Sat 7/8                  | 9:00 AM  | 5     | NOMAD (10)       | Kenji's BBB (15) |  |
| Sat 7/8                  | 10:45 AM | 4     | STL Lounar (2)   | NOMAD (10)       |  |
| Sat 7/8                  | 10:45 AM | 5     | Chimney (7)      | Kenji's BBB (15) |  |
| Sat 7/8                  | 12:30 PM | 4     | Kenji's BBB (15) | HouSE (18)       |  |
| Sat 7/8                  | 12:30 PM | 5