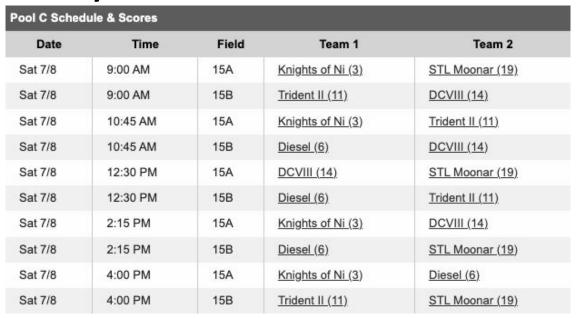

## **Men's Division Pool Play**

| Date   | Time     | Field | Team 1             | Team 2             |
|--------|----------|-------|--------------------|--------------------|
| t 7/8  | 9:00 AM  | 12A   | <u>l-69 (4)</u>    | Trident III (20)   |
| at 7/8 | 9:00 AM  | 12B   | <u>Timber (12)</u> | NOx (13)           |
| at 7/8 | 10:45 AM | 12A   | <u>I-69 (4)</u>    | <u>Timber (12)</u> |
| at 7/8 | 10:45 AM | 12B   | Riverside (5)      | NOx (13)           |
| at 7/8 | 12:30 PM | 12A   | NOx (13)           | Trident III (20)   |
| at 7/8 | 12:30 PM | 12B   | Riverside (5)      | <u>Timber (12)</u> |
| at 7/8 | 2:15 PM  | 12A   | <u>l-69 (4)</u>    | NOx (13)           |
| at 7/8 | 2:15 PM  | 12B   | Riverside (5)      | Trident III (20)   |
| at 7/8 | 4:00 PM  | 12A   | <u>l-69 (4)</u>    | Riverside (5)      |
| at 7/8 | 4:00 PM  | 12B   | Timber (12)        | Trident III (20)   |