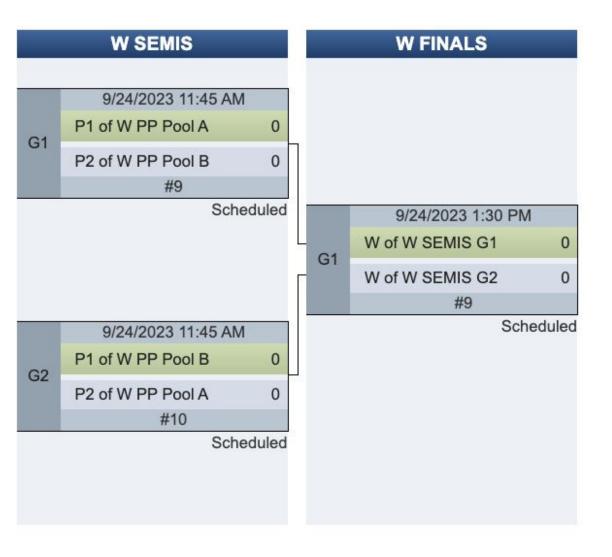

## Women's Division Schedule Bracket Play

Teams will be re-seeded after Pool Play.

Please text scores to (984) 244-0274 after each round.