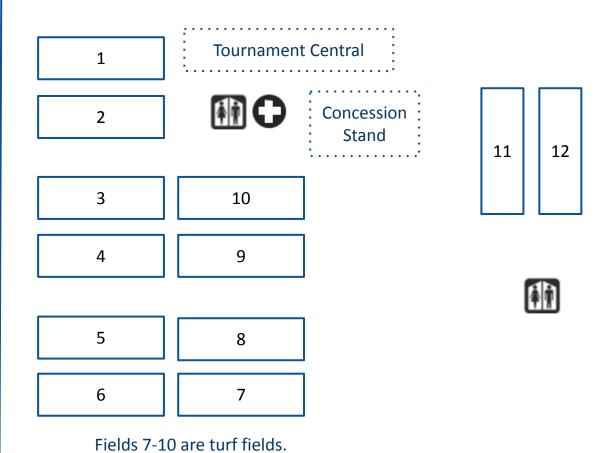

### Field Map

Smith River Sports Complex 1000 Irisburg Rd. Axton, VA 24054 (276) 638-5200 smithriversportscomplex.com

SPORTSPLEX WAY (ACCESS TO IRISBURG ROAD)

Fields 1-6, 11-12 are grass fields.

58-BYPASS