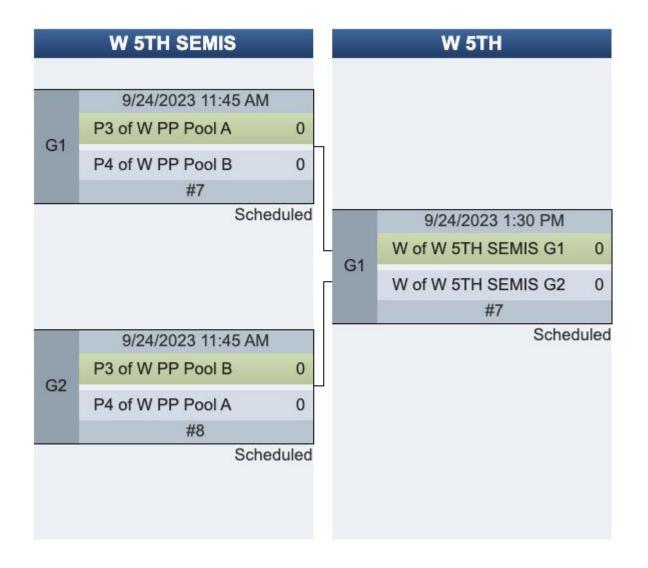

## Women's Division Schedule Bracket Play

Teams will be re-seeded after Pool Play.

Please text scores to (984) 244-0274 after each round.