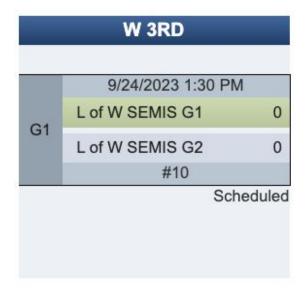

# Women's Division Schedule Consolation Play

Teams will be re-seeded after Pool Play. Last round of Pool B Pool Play is Sunday AM.

| W CONS   |          |       |                   |                   |  |  |  |
|----------|----------|-------|-------------------|-------------------|--|--|--|
| Date     | Time     | Field | Team 1            | Team 2            |  |  |  |
| Sun 9/24 | 11:45 AM | #2    | P5 of W PP Pool A | P6 of W PP Pool B |  |  |  |
| Sun 9/24 | 1:30 PM  | #2    | P5 of W PP Pool A | P5 of W PP Pool B |  |  |  |