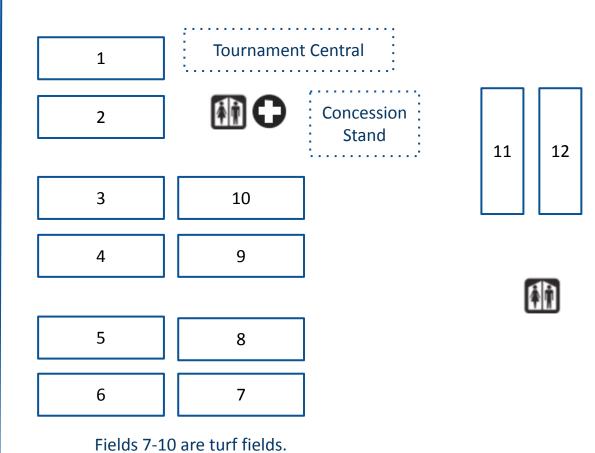

# Field Map

Smith River Sports Complex 1000 Irisburg Rd. Axton, VA 24054 (276) 638-5200 smithriversportscomplex.com

SPORTSPLEX WAY (ACCESS TO IRISBURG ROAD)

Fields 1-6, 11-12 are grass fields.

58-BYPASS