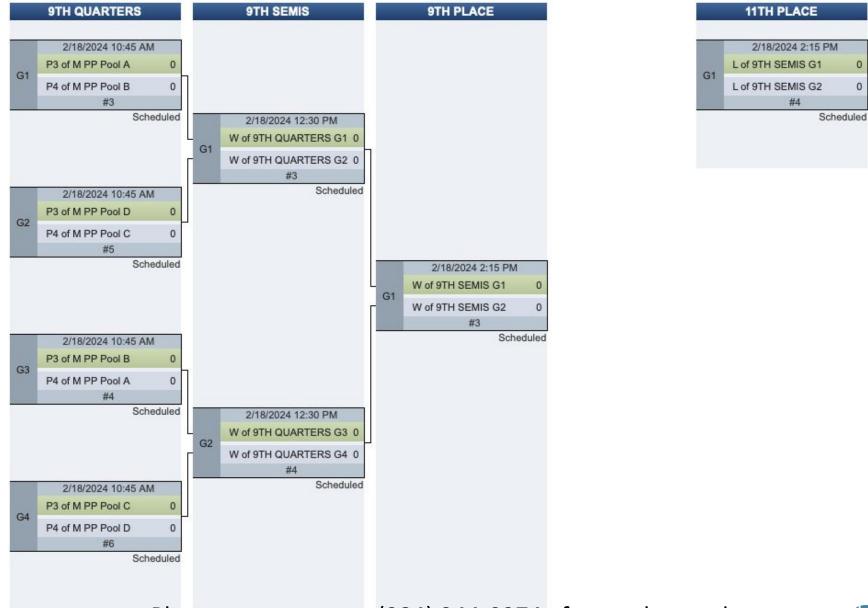

:45<br>AM | #12   | Carolina Flyers Youth Academy U20<br>(5) | Davenport University (13)                |
| at<br>/17 | 12:30<br>PM | #11   | Liberty (4)                              | Davenport University (13)                |
| at<br>/17 | 12:30<br>PM | #12   | Carolina Flyers Youth Academy U20<br>(5) | Wake Forest University (12)              |
| at<br>/17 | 2:15 PM     | #11   | <u>Liberty (4)</u>                       | Carolina Flyers Youth Academy U20<br>(5) |
| at<br>/17 | 2:15 PM     | #12   | Wake Forest University (12)              | Davenport University (13)                |

Teams will be re-seeded after Pool Play.





|    | 2/18/2024 2:15 P | M |
|----|------------------|---|
| ~  | L of SEMIS G1    | 0 |
| G1 | L of SEMIS G2    | 0 |
|    | #10              |   |















|    | 2/18/2024 2:15 PM  |   |
|----|--------------------|---|
| ~  | L of 13TH SEMIS G1 | 0 |
| G1 | L of 13TH SEMIS G2 | 0 |
|    | #6                 |   |



#### **Hospital Information**

Sovah Health - Martinsville 320 Hospital Drive Martinsville, VA 24112 (276) 634-1950 In case of a medical emergency, call 911. Trainers are available at Tournament Central to assess injuries.