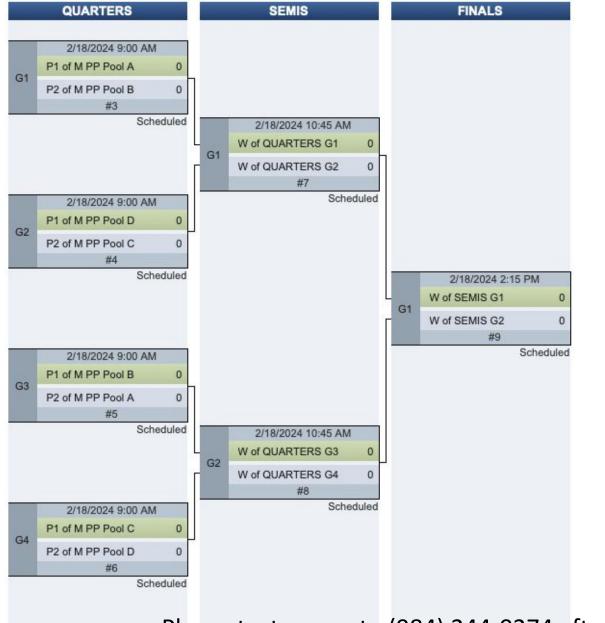

---------------------|
| at<br>/17 | 10:45<br>AM | #11   | <u>Liberty (4)</u>                       | Wake Forest University (12)              |
| at<br>/17 | 10:45<br>AM | #12   | Carolina Flyers Youth Academy U20<br>(5) | Davenport University (13)                |
| at<br>/17 | 12:30<br>PM | #11   | Liberty (4)                              | Davenport University (13)                |
| at<br>/17 | 12:30<br>PM | #12   | Carolina Flyers Youth Academy U20<br>(5) | Wake Forest University (12)              |
| at<br>/17 | 2:15 PM     | #11   | <u>Liberty (4)</u>                       | Carolina Flyers Youth Academy U20<br>(5) |
| at<br>/17 | 2:15 PM     | #12   | Wake Forest University (12)              | Davenport University (13)                |

Teams will be re-seeded after Pool Play.





|    | 2/18/2024 2:15 P | M |
|----|------------------|---|
| ~  | L of SEMIS G1    | 0 |
| G1 | L of SEMIS G2    | 0 |
|    | #10              |   |















|    | 2/18/2024 2:15 PM  |   |
|----|--------------------|---|
| ~  | L of 13TH SEMIS G1 | 0 |
| G1 | L of 13TH SEMIS G2 | 0 |
|    | #6                 |   |



#### **Hospital Information**

Sovah Health - Martinsville 320 Hospital Drive Martinsville, VA 24112 (276) 634-1950 In case of a medical emergency, call 911. Trainers are available at Tournament Central to assess injuries.