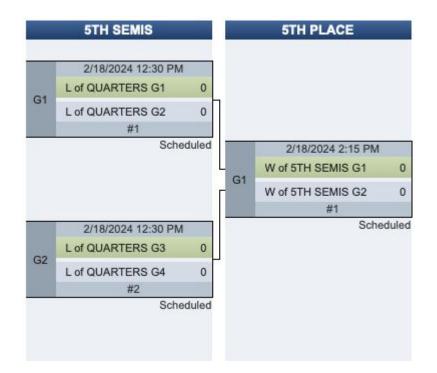

Teams will be re-seeded after Pool Play.

|    | 3RD PLACE          |     |
|----|--------------------|-----|
|    | 2/18/2024 12:30 PM |     |
| ~  | L of SEMIS G1      | 0   |
| G1 | L of SEMIS G2      | 0   |
|    | #10                |     |
|    | #10<br>Sche        | dul |

**7TH PLACE** 

L of 5TH SEMIS G1

L of 5TH SEMIS G2

G1

2/18/2024 2:15 PM

#2

0

0