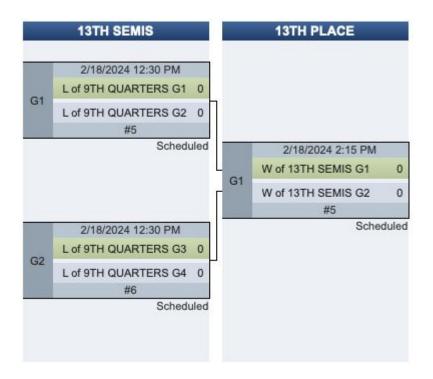

Teams will be re-seeded after Pool Play.

|    | 2/18/2024 2:15 P | M |
|----|------------------|---|
| ~  | L of SEMIS G1    | 0 |
| G1 | L of SEMIS G2    | 0 |
|    | #10              |   |

|    | 2/18/2024 2:15 PM  |   |
|----|--------------------|---|
| ~  | L of 13TH SEMIS G1 | 0 |
| G1 | L of 13TH SEMIS G2 | 0 |
|    | #6                 |   |