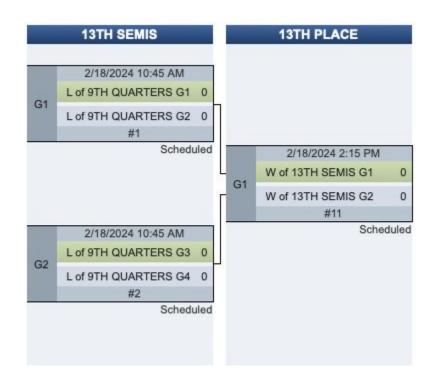

Teams will be re-seeded after Pool Play.

|    | 3RD PLACE          |     |
|----|--------------------|-----|
|    | 2/18/2024 12:30 PM |     |
| ~  | L of SEMIS G1      | 0   |
| G1 | L of SEMIS G2      | 0   |
|    | #10                |     |
|    | #10<br>Sche        | dul |