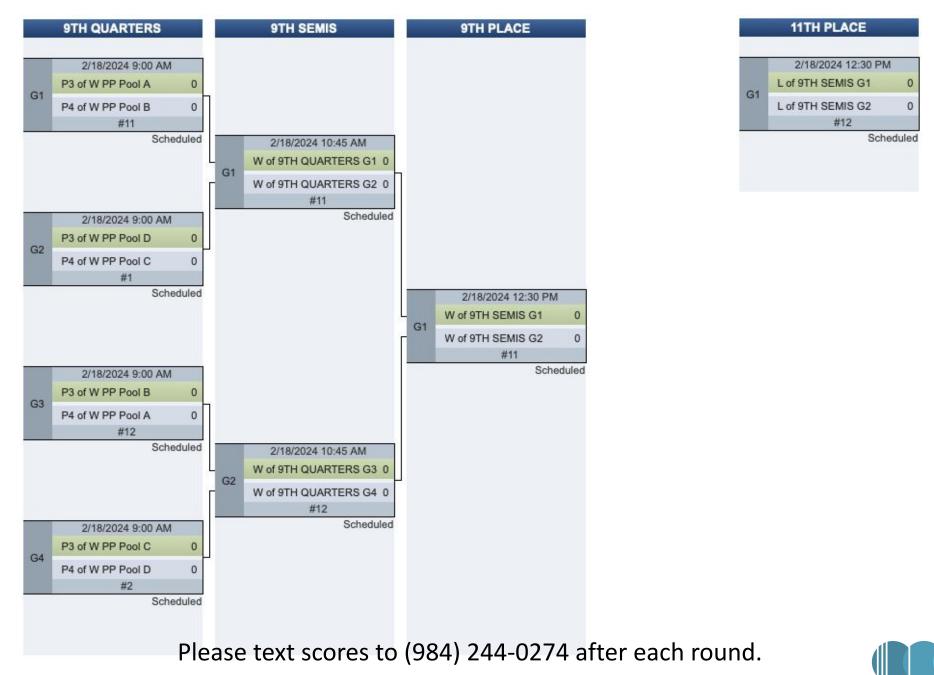

#### Text scores to (984) 244-0274 after each round.

At the end of the day, check to make sure that your scores are reported on the USA Ultimate website.