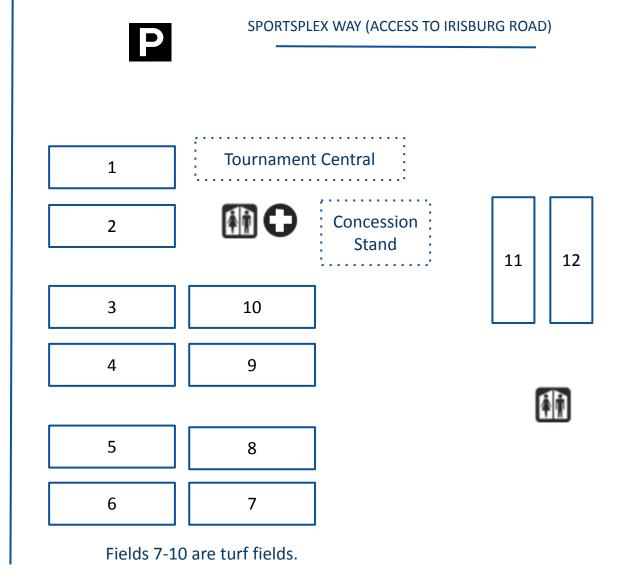

#### **Field Map**

Smith River Sports Complex 1000 Irisburg Rd. Axton, VA 24054 (276) 638-5200 smithriversportscomplex.com

58-BYPASS

Fields 1-6, 11-12 are grass fields.