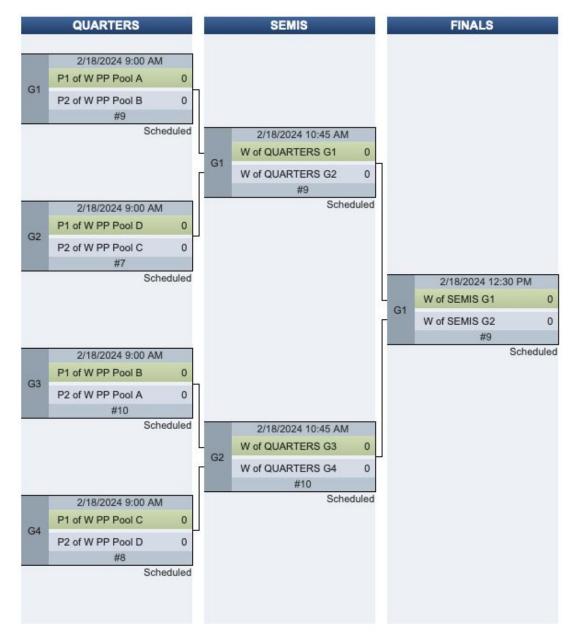

| Cedarville (6) | Richmond (11)       |
| at 2/17  | 2:15 PM  | #3    | Georgetown (3) | Cedarville (6)      |
| Sat 2/17 | 2:15 PM  | #4    | Richmond (11)  | South Carolina (14) |

| Date     | Time     | Field | Team 1         | Team 2              |
|----------|----------|-------|----------------|---------------------|
| at 2/17  | 10:45 AM | #5    | Catholic (4)   | Davenport (12)      |
| Sat 2/17 | 10:45 AM | #6    | Liberty (5)    | Georgetown (B) (13) |
| at 2/17  | 12:30 PM | #5    | Catholic (4)   | Georgetown (B) (13) |
| Sat 2/17 | 12:30 PM | #6    | Liberty (5)    | Davenport (12)      |
| Sat 2/17 | 2:15 PM  | #5    | Catholic (4)   | Liberty (5)         |
| Sat 2/17 | 2:15 PM  | #6    | Davenport (12) | Georgetown (B) (13) |

Teams will be re-seeded after Pool Play.





|    | 3RD PLACE          |     |
|----|--------------------|-----|
|    | 2/18/2024 12:30 PM |     |
| ~  | L of SEMIS G1      | 0   |
| G1 | L of SEMIS G2      | 0   |
|    | #10                |     |
|    | #10<br>Sche        | dul |







**7TH PLACE** 

L of 5TH SEMIS G1

L of 5TH SEMIS G2

G1

2/18/2024 2:15 PM

#2

0

0

Scheduled











# Men's Division Schedule

### **Pool Play**

| Date    | Time     | Field | Team 1             | Team 2                    |
|---------|----------|-------|--------------------|---------------------------|
| t 2/17  | 9:00 AM  | #1    | Maryland (1)       | West Virginia (9)         |
| it 2/17 | 9:00 AM  | #2    | Pittsburgh (B) (8) | <u>Virginia (B) (16</u> ) |
| 2/17    | 10:45 AM | #1    | Maryland (1)       | Virginia (B) (16)         |