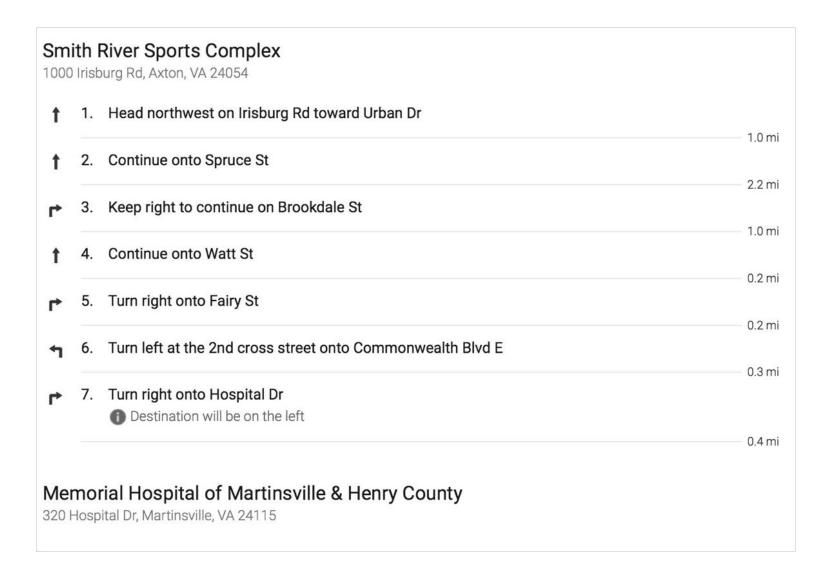

#### **Hospital Information**

Sovah Health - Martinsville 320 Hospital Drive Martinsville, VA 24112 (276) 634-1950 In case of a medical emergency, call 911. Trainers are available at Tournament Central to assess injuries.