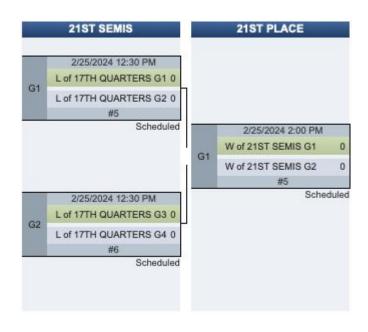

Sat 2/24 | 2:00 PM  | #6    | Virginia Tech (23) | Purdue (26)        |



# Women's Division Schedule Tier 2 Pool Play

| Date     | Time     | Field | Team 1             | Team 2             |
|----------|----------|-------|--------------------|--------------------|
| at 2/24  | 10:00 AM | #11   | <u>Duke (16)</u>   | Columbia (24)      |
| Sat 2/24 | 10:00 AM | #12   | Massachusetts (17) | Temple (25)        |
| at 2/24  | 12:00 PM | #11   | <u>Duke (16)</u>   | <u>Temple (25)</u> |
| Sat 2/24 | 12:00 PM | #12   | Massachusetts (17) | Columbia (24)      |
| Sat 2/24 | 2:00 PM  | #11   | <u>Duke (16)</u>   | Massachusetts (17) |
| Sat 2/24 | 2:00 PM  | #12   | Columbia (24)      | Temple (25)        |



## **Women's Division Schedule**

## **Bracket Play**



































# Women's Division Schedule Consolation Pool Play

| Date    | Time     | Field | Team 1            | Team 2            |
|---------|----------|-------|-------------------|-------------------|
| at 2/24 | 4:15 PM  | #5    | P4 of W PP Pool G | P4 of W PP Pool F |
| un 2/25 | 11:00 AM | #11   | P4 of W PP Pool G | P4 of W PP Pool E |
| un 2/25 | 11:00 AM | #12   | P4 of W PP Pool F | P5 of W PP Pool D |
| un 2/25 | 12:30 PM | #11   | P4 of W PP Pool F | P4 of W PP Pool E |
| un 2/25 | 12:30 PM | #12   | P4 of W PP Pool G | P4 of W PP Pool D |
| un 2/25 | 2:00 PM  | #11   | P4 of W PP Pool G | P5 of W PP Pool D |
| un 2/25 | 2:00 PM  | #12   | P4 of W PP Pool E | P4 of W PP Pool D |

Re-seeded G4, F4, E4, D4, and D5 play in consolation pool play.



## **Hospital Information**

Sovah H