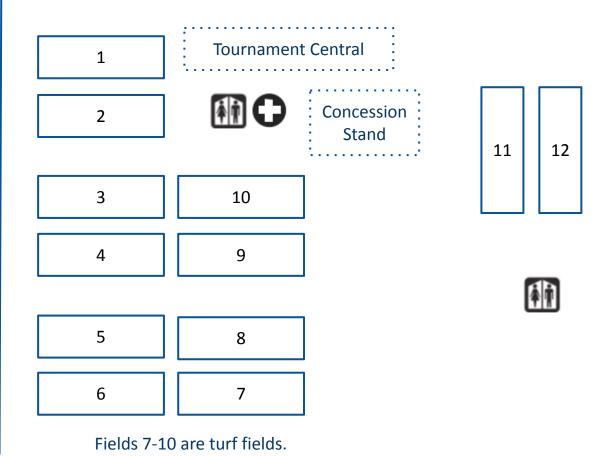

## Field Map

Smith River Sports Complex 1000 Irisburg Rd. Axton, VA 24054 (276) 638-5200 smithriversportscomplex.com

SPORTSPLEX WAY (ACCESS TO IRISBURG ROAD)

Fields 1-6, 11-12 are grass fields.

58-BYPASS