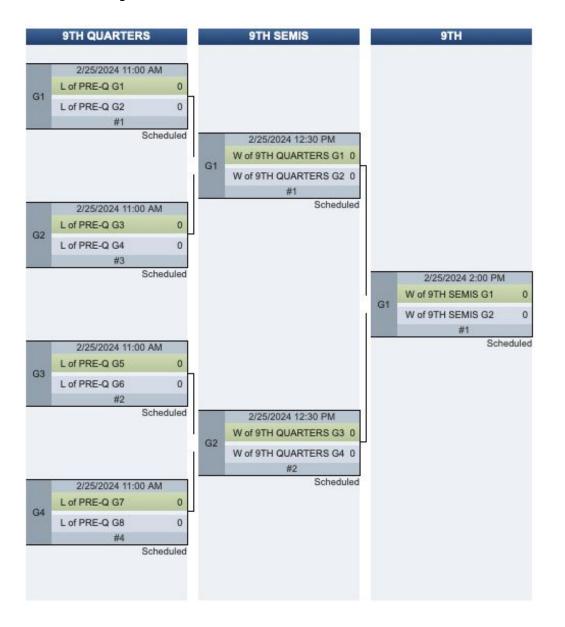

18)          |
| Sat 2/24 | 2:00 PM  | #6    | Virginia Tech (23) | Purdue (26)        |



# Women's Division Schedule Tier 2 Pool Play

| Date     | Time     | Field | Team 1             | Team 2             |
|----------|----------|-------|--------------------|--------------------|
| at 2/24  | 10:00 AM | #11   | <u>Duke (16)</u>   | Columbia (24)      |
| Sat 2/24 | 10:00 AM | #12   | Massachusetts (17) | Temple (25)        |
| at 2/24  | 12:00 PM | #11   | <u>Duke (16)</u>   | <u>Temple (25)</u> |
| Sat 2/24 | 12:00 PM | #12   | Massachusetts (17) | Columbia (24)      |
| Sat 2/24 | 2:00 PM  | #11   | <u>Duke (16)</u>   | Massachusetts (17) |
| Sat 2/24 | 2:00 PM  | #12   | Columbia (24)      | Temple (25)        |



## **Women's Division Schedule**

## **Bracket Play**



































# Women's Division Schedule Consolation Pool Play

| Date    | Time     | Field | Team 1            | Team 2            |
|---------|----------|-------|-------------------|-------------------|
| at 2/24 | 4:15 PM  | #5    | P4 of W PP Pool G | P4 of W PP Pool F |
| un 2/25 | 11:00 AM | #11   | P4 of W PP Pool G | P4 of W PP Pool E |
| un 2/25 | 11:00 AM | #12   | P4 of W PP Pool F | P5 of W PP Pool D |
| un 2/25 | 12:30 PM | #11   | P4 of W PP Pool F | P4 of W PP Pool E |
| un 2/25 | 12:30 PM | #12   | P4 of W PP Pool G | P4 of W PP Pool D |
| un 2/25 | 2:00 PM  | #11   | P4 of W PP Pool G | P5 of W PP Pool D |
| un 2/25 | 2:00 PM  | #12   | P4 of W PP Pool E | P4 of W PP Pool D |

Re-seeded G4, F4, E4, D4, and D5 play in consolation pool play.



## **Hospital Inform