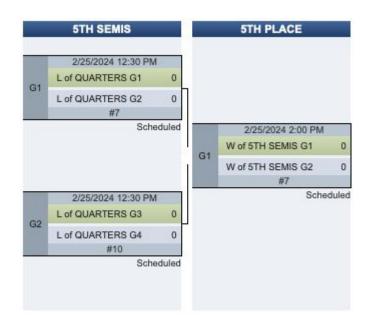

Ohio (18)          |
| Sat 2/24 | 2:00 PM  | #6    | Virginia Tech (23) | Purdue (26)        |



# Women's Division Schedule Tier 2 Pool Play

| Date     | Time     | Field | Team 1             | Team 2             |
|----------|----------|-------|--------------------|--------------------|
| at 2/24  | 10:00 AM | #11   | <u>Duke (16)</u>   | Columbia (24)      |
| Sat 2/24 | 10:00 AM | #12   | Massachusetts (17) | Temple (25)        |
| at 2/24  | 12:00 PM | #11   | <u>Duke (16)</u>   | <u>Temple (25)</u> |
| Sat 2/24 | 12:00 PM | #12   | Massachusetts (17) | Columbia (24)      |
| Sat 2/24 | 2:00 PM  | #11   | <u>Duke (16)</u>   | Massachusetts (17) |
| Sat 2/24 | 2:00 PM  | #12   | Columbia (24)      | Temple (25)        |



## **Women's Division Schedule**

## **Bracket Play**



































# Women's Division Schedule Consolation Pool Play

| Date    | Time     | Field | Team 1            | Team 2            |
|---------|----------|-------|-------------------|-------------------|
| at 2/24 | 4:15 PM  | #5    | P4 of W PP Pool G | P4 of W PP Pool F |
| un 2/25 | 11:00 AM | #11   | P4 of W PP Pool G | P4 of W PP Pool E |
| un 2/25 | 11:00 AM | #12   | P4 of W PP Pool F | P5 of W PP Pool D |
| un 2/25 | 12:30 PM | #11   | P4 of W PP Pool F | P4 of W PP Pool E |
| un 2/25 | 12:30 PM | #12   | P4 of W PP Pool G | P4 of W PP Pool D |
| un 2/25 | 2:00 PM  | #11   | P4 of W PP Pool G | P5 of W PP Pool D |
| un 2/25 | 2:00 PM  | #12   | P4 of W PP Pool E | P4 of W PP Pool D |

Re-seeded G4, F4, E4, D4, and D5 play in consolation pool play.



## **Hospital