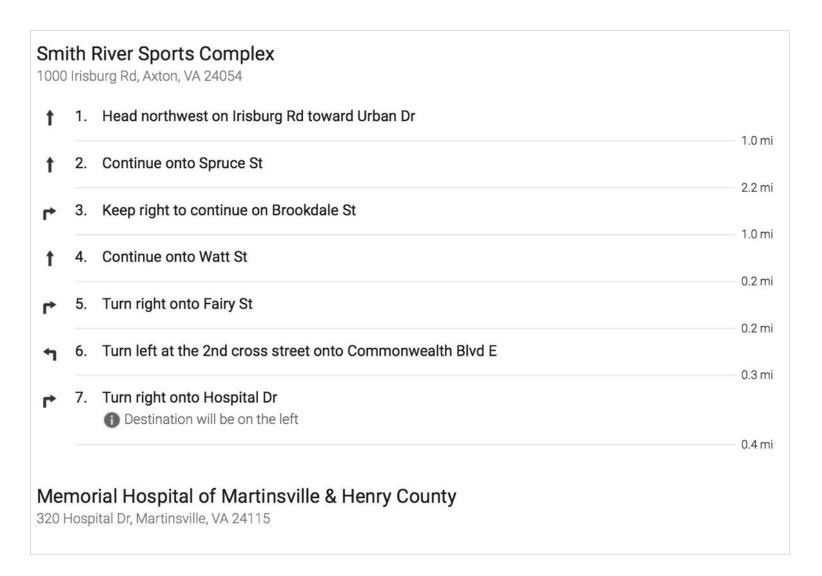

# **Hospital Information**

Sovah Health - Martinsville 320 Hospital Drive Martinsville, VA 24112 (276) 634-1950