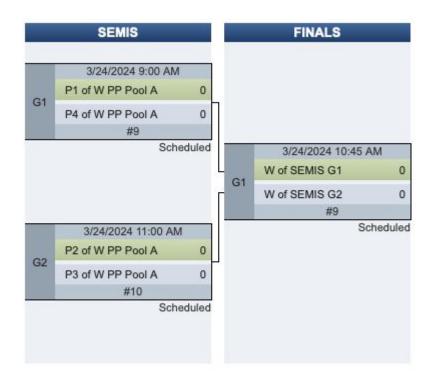

M  | #9    | Williams (1)    | North Carolina (B) (5) |
| 3/23   | 9:00 AM  | #10   | Dartmouth (3)   | Liberty (4)            |
| t 3/23 | 10:45 AM | #9    | Williams (1)    | Dartmouth (3)          |
| 1 3/23 | 10:45 AM | #10   | <u>Duke (2)</u> | Liberty (4)            |
| t 3/23 | 12:30 PM | #9    | Liberty (4)     | North Carolina (B) (5) |
| t 3/23 | 12:30 PM | #10   | <u>Duke (2)</u> | Dartmouth (3)          |
| t 3/23 | 2:15 PM  | #9    | Williams (1)    | Liberty (4)            |
| t 3/23 | 2:15 PM  | #10   | <u>Duke (2)</u> | North Carolina (B) (5) |
| 3/23   | 4:00 PM  | #9    | Williams (1)    | <u>Duke (2)</u>        |
| t 3/23 | 4:00 PM  | #10   | Dartmouth (3)   | North Carolina (B) (5) |

Teams will be re-seeded after Pool Play.



# Women's Division Schedule Bracket Play









# **Hospital Information**

Sovah Health - Martinsville 320 Hospital Drive Martinsville, VA 24112 (276) 634-1950

## In case of a medical emergency, call 911.

Trainers are available at Tournament Central to assess injuries.