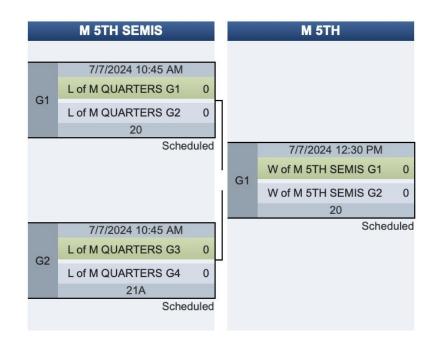

| 9:00 AM     | 6A    | <u>I-69 (4)</u>    | <u>TYDL (20)</u> |
| Sat 7/6       | 9:00 AM     | 6B    | <u>Diesel (12)</u> | NOMAD (13)       |
| Sat 7/6       | 10:45 AM    | 6A    | <u>l-69 (4)</u>    | Diesel (12)      |
| Sat 7/6       | 10:45 AM    | 6B    | <u>Bux (5)</u>     | NOMAD (13)       |
| Sat 7/6       | 12:30 PM    | 6A    | NOMAD (13)         | <u>TYDL (20)</u> |
| Sat 7/6       | 12:30 PM    | 6B    | <u>Bux (5)</u>     | Diesel (12)      |
| Sat 7/6       | 2:15 PM     | 6A    | <u>I-69 (4)</u>    | NOMAD (13)       |
| Sat 7/6       | 2:15 PM     | 6B    | <u>Bux (5)</u>     | <u>TYDL (20)</u> |
| Sat 7/6       | 4:00 PM     | 6A    | <u>I-69 (4)</u>    | <u>Bux (5)</u>   |
| Sat 7/6       | 4:00 PM     | 6B    | Diesel (12)        | <u>TYDL (20)</u> |































|    | M 15TH               |   |
|----|----------------------|---|
|    | 7/7/2024 12:30 PM    |   |
| 04 | L of M 13TH SEMIS G1 | 1 |
| G1 | L of M 13TH SEMIS G2 |   |
|    | 16                   |   |









| Pool A Sch | edule & Scores |       |                                    |                                    |
|------------|----------------|-------|------------------------------------|------------------------------------|
| Date       | Time           | Field | Team 1                             | Team 2                             |
| Sat 7/6    | 9:00 AM        | 15A   | <u>PBHG (1)</u>                    | <u>Pixel (17)</u>                  |
| Sat 7/6    | 9:00 AM        | 15B   | <u>Jabba (9)</u>                   | Madison United Mixed Ultimate (16) |