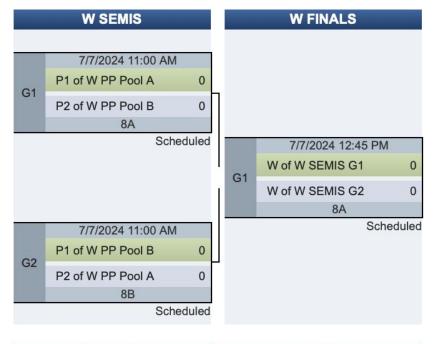

## **Mixed Division Bracket Play**

|    | X 3RD             |   |
|----|-------------------|---|
|    | 7/7/2024 12:45 PM | Л |
| 04 | L of X SEMIS G1   | ( |
| G1 | L of X SEMIS G2   | ( |
|    | 10                |   |

## **Mixed Division Bracket Play**