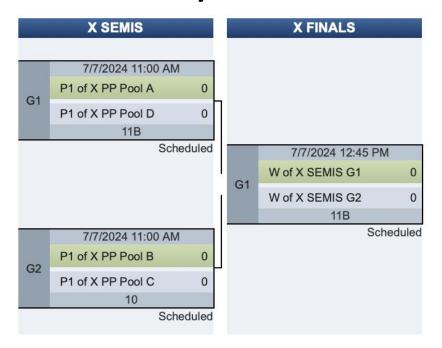

## **Mixed Division Bracket Play**

|    | X 3RD             |   |
|----|-------------------|---|
|    | 7/7/2024 12:45 PM | Л |
| 04 | L of X SEMIS G1   | ( |
| G1 | L of X SEMIS G2   | ( |
|    | 10                |   |