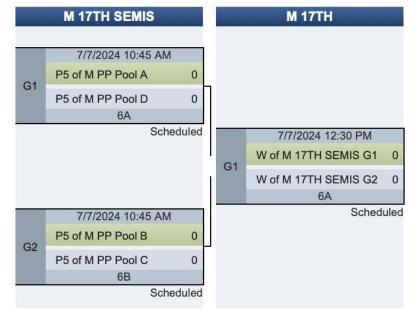

|
| Sat 7/6       | 10:45 AM    | 6B    | <u>Bux (5)</u>     | NOMAD (13)       |
| Sat 7/6       | 12:30 PM    | 6A    | NOMAD (13)         | <u>TYDL (20)</u> |
| Sat 7/6       | 12:30 PM    | 6B    | <u>Bux (5)</u>     | Diesel (12)      |
| Sat 7/6       | 2:15 PM     | 6A    | <u>I-69 (4)</u>    | NOMAD (13)       |
| Sat 7/6       | 2:15 PM     | 6B    | <u>Bux (5)</u>     | <u>TYDL (20)</u> |
| Sat 7/6       | 4:00 PM     | 6A    | <u>I-69 (4)</u>    | <u>Bux (5)</u>   |
| Sat 7/6       | 4:00 PM     | 6B    | Diesel (12)        | <u>TYDL (20)</u> |































|    | M 15TH               |   |
|----|----------------------|---|
|    | 7/7/2024 12:30 PM    |   |
| 04 | L of M 13TH SEMIS G1 | 1 |
| G1 | L of M 13TH SEMIS G2 |   |
|    | 16                   |   |









| Pool A Sch | edule & Scores |       |                                    |                                    |
|------------|----------------|-------|------------------------------------|------------------------------------|
| Date       | Time           | Field | Team 1                             | Team 2                             |
| Sat 7/6    | 9:00 AM        | 15A   | <u>PBHG (1)</u>                    | <u>Pixel (17)</u>                  |
| Sat 7/6    | 9:00 AM        | 15B   | <u>Jabba (9)</u>                   | Madison United Mixed Ultimate (16) |
| Sat 7/6    | 10:45 AM       | 15A   | <u>PBHG (1)</u>                    | Jabba (9)                          |
| Sat 7/6    | 10:45 AM       | 15B   | Queen City Gambit (8)              | Madison United Mixed Ultimate (