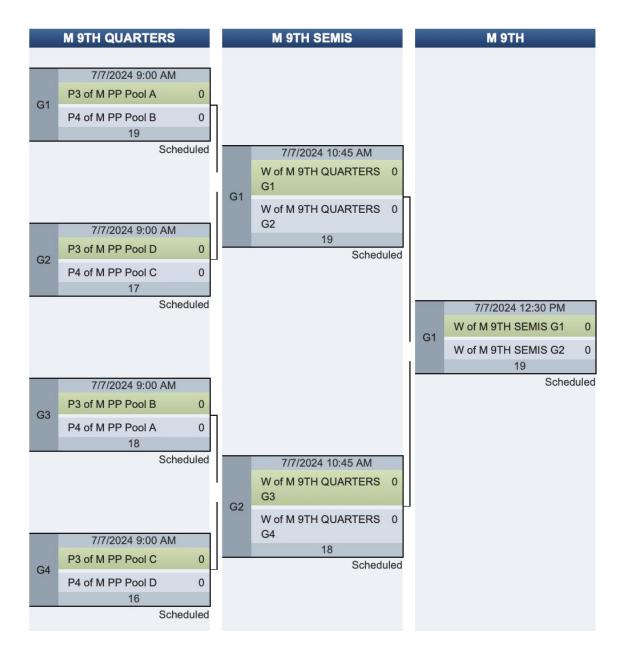

:00 AM     | 6A    | <u>I-69 (4)</u>    | <u>TYDL (20)</u> |
| Sat 7/6       | 9:00 AM     | 6B    | <u>Diesel (12)</u> | NOMAD (13)       |
| Sat 7/6       | 10:45 AM    | 6A    | <u>l-69 (4)</u>    | Diesel (12)      |
| Sat 7/6       | 10:45 AM    | 6B    | <u>Bux (5)</u>     | NOMAD (13)       |
| Sat 7/6       | 12:30 PM    | 6A    | NOMAD (13)         | <u>TYDL (20)</u> |
| Sat 7/6       | 12:30 PM    | 6B    | <u>Bux (5)</u>     | Diesel (12)      |
| Sat 7/6       | 2:15 PM     | 6A    | <u>I-69 (4)</u>    | NOMAD (13)       |
| Sat 7/6       | 2:15 PM     | 6B    | <u>Bux (5)</u>     | <u>TYDL (20)</u> |
| Sat 7/6       | 4:00 PM     | 6A    | <u>I-69 (4)</u>    | <u>Bux (5)</u>   |
| Sat 7/6       | 4:00 PM     | 6B    | Diesel (12)        | <u>TYDL (20)</u> |































|    | M 15TH               |   |
|----|----------------------|---|
|    | 7/7/2024 12:30 PM    |   |
| 04 | L of M 13TH SEMIS G1 | 1 |
| G1 | L of M 13TH SEMIS G2 |   |
|    | 16                   |   |









| Pool A Sch | edule & Scores |       |                                    |                                    |
|------------|----------------|-------|------------------------------------|------------------------------------|
| Date       | Time           | Field | Team 1                             | Team 2                             |
| Sat 7/6    | 9:00 AM        | 15A   | <u>PBHG (1)</u>                    | <u>Pixel (17)</u>                  |
| Sat 7/6    | 9:00 AM        | 15B   | <u>Jabba (9)</u>                   | Madison United Mixed Ultimate (16) |
| Sat