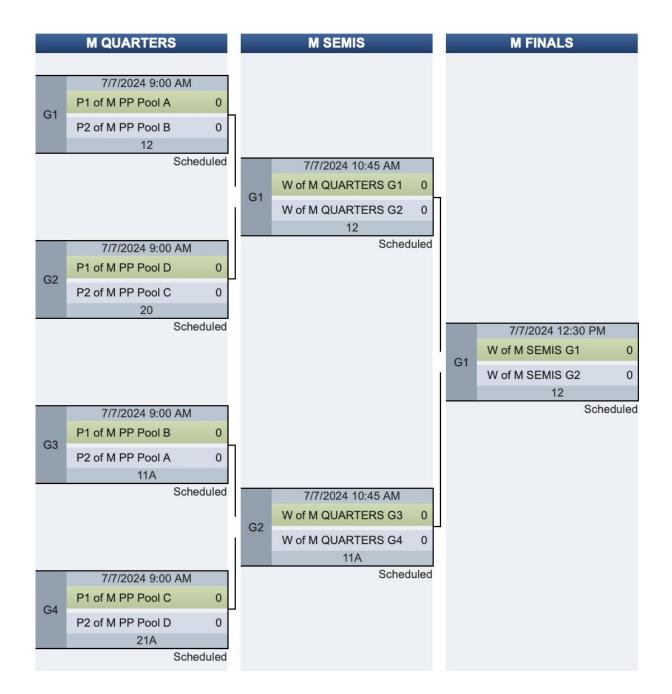

at 7/6       | 9:00 AM     | 6A    | <u>I-69 (4)</u>    | <u>TYDL (20)</u> |
| Sat 7/6       | 9:00 AM     | 6B    | <u>Diesel (12)</u> | NOMAD (13)       |
| Sat 7/6       | 10:45 AM    | 6A    | <u>l-69 (4)</u>    | Diesel (12)      |
| Sat 7/6       | 10:45 AM    | 6B    | <u>Bux (5)</u>     | NOMAD (13)       |
| Sat 7/6       | 12:30 PM    | 6A    | NOMAD (13)         | <u>TYDL (20)</u> |
| Sat 7/6       | 12:30 PM    | 6B    | <u>Bux (5)</u>     | Diesel (12)      |
| Sat 7/6       | 2:15 PM     | 6A    | <u>I-69 (4)</u>    | NOMAD (13)       |
| Sat 7/6       | 2:15 PM     | 6B    | <u>Bux (5)</u>     | <u>TYDL (20)</u> |
| Sat 7/6       | 4:00 PM     | 6A    | <u>I-69 (4)</u>    | <u>Bux (5)</u>   |
| Sat 7/6       | 4:00 PM     | 6B    | Diesel (12)        | <u>TYDL (20)</u> |































|    | M 15TH               |   |
|----|----------------------|---|
|    | 7/7/2024 12:30 PM    |   |
| 04 | L of M 13TH SEMIS G1 | 1 |
| G1 | L of M 13TH SEMIS G2 |   |
|    | 16                   |   |









| Pool A Sch | edule & Scores |       |                                    |                                    |
|------------|----------------|-------|------------------------------------|------------------------------------|
| Date       | Time           | Field | Team 1                             | Team 2                             |
| Sat 7/6    | 9:00 AM        | 15A   | <u>PBHG (1)</u>                    | <u>Pixel (17)</u>                  |
| Sat 7/6    | 9:00 AM        | 15B   | <u>Jabba (9)</u>                   | Madison United Mixed Ultim