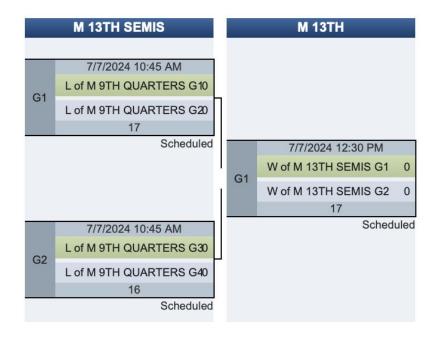

|    | M 15TH               |   |
|----|----------------------|---|
|    | 7/7/2024 12:30 PM    |   |
| 04 | L of M 13TH SEMIS G1 | 1 |
| G1 | L of M 13TH SEMIS G2 |   |
|    | 16                   |   |