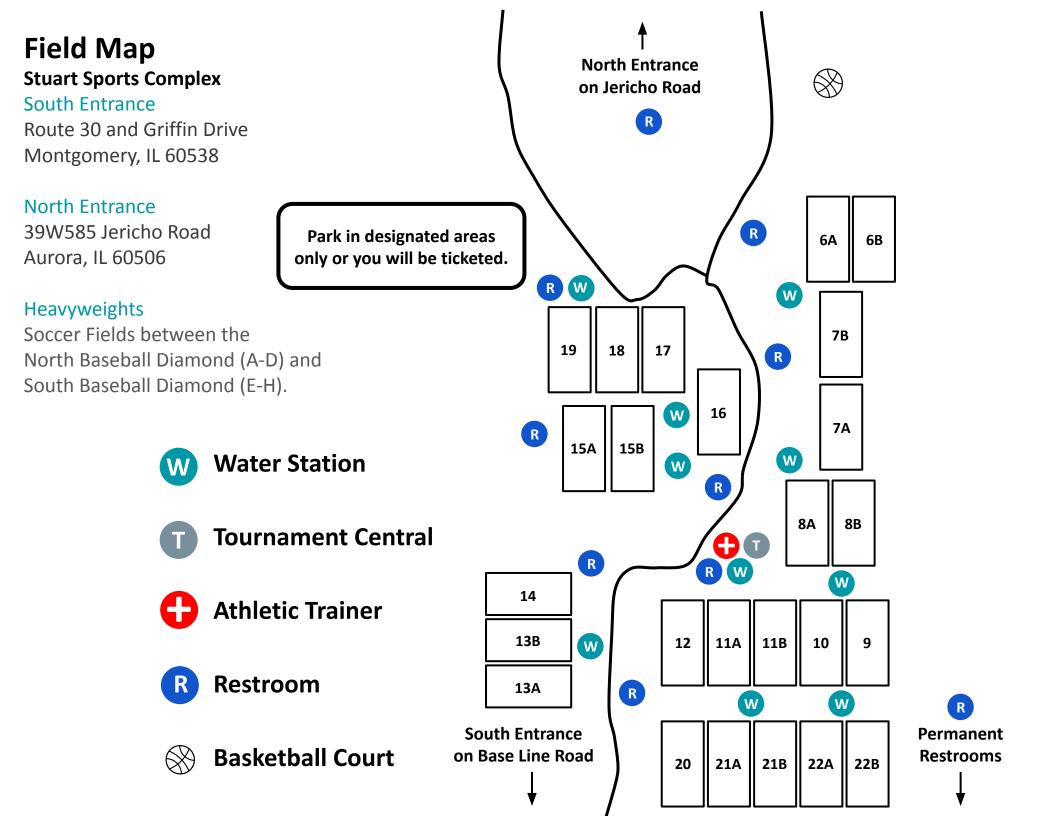

Soft Cap: 85 minutes

Hard Cap: 95 minutes

Halftime Cap: 50 minutes (10 minute halftime)

#### Pool Play - Pools of 6 (1 hr 30 min)

Games to 13

Soft Cap: 70 minutes

Hard Cap: 80 minutes

Halftime Cap: 40 minutes (10 minute halftime)

#### **Bracket Play and Consolation Games (1 hr 45 min)**

Games to 15

Soft Cap: 85 minutes

Hard Cap: 95 minutes

Halftime Cap: 50 minutes (10 minute halftime)

#### Captains' Packet



#### Reseeding

There is a 30 minute buffer for re-seeding before Mixed Division and Women's Division Bracket Play Games on Sunday.

#### **Timeouts**

2 timeouts per team per half (70 seconds each)

#### **No Horns**

We will not be blowing cap horns. Please make sure to communicate with the other team's captains to avoid confusion.

### **Competition Schedule**











| Pool A Schedu | le & Scores |       |                 |                          |
|---------------|-------------|-------|-----------------|--------------------------|
| Date          | Time        | Field | Team 1          | Team 2                   |
| Sat 7/6       | 9:30 AM     | 8A    | Fusion (1)      | <u>Charm (9)</u>         |
| Sat 7/6       | 9:30 AM     | 8B    | Heist (4)       | <u>Dish (8)</u>          |
| Sat 7/6       | 9:30 AM     | 10    | Stellar (5)     | Freshwater Ultimate (12) |
| Sat 7/6       | 11:00 AM    | 8A    | Fusion (1)      | Stellar (5)              |
| Sat 7/6       | 11:00 AM    | 8B    | Heist (4)       | <u>Charm (9)</u>         |
| Sat 7/6       | 11:00 AM    | 10    | <u>Dish (8)</u> | Freshwater Ultimate (12) |
| Sat 7/6       | 12:30 PM    |