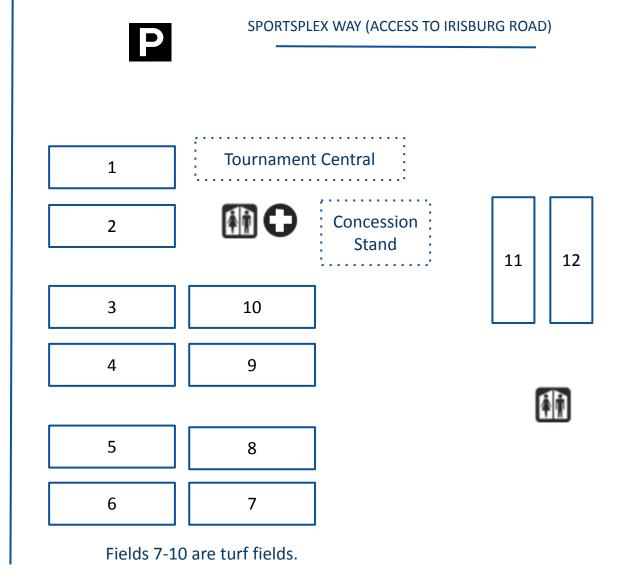

# **Field Map**

Smith River Sports Complex 1000 Irisburg Rd. Axton, VA 24054 (276) 638-5200 smithriversportscomplex.com

58-BYPASS

Fields 1-6, 11-12 are grass fields.