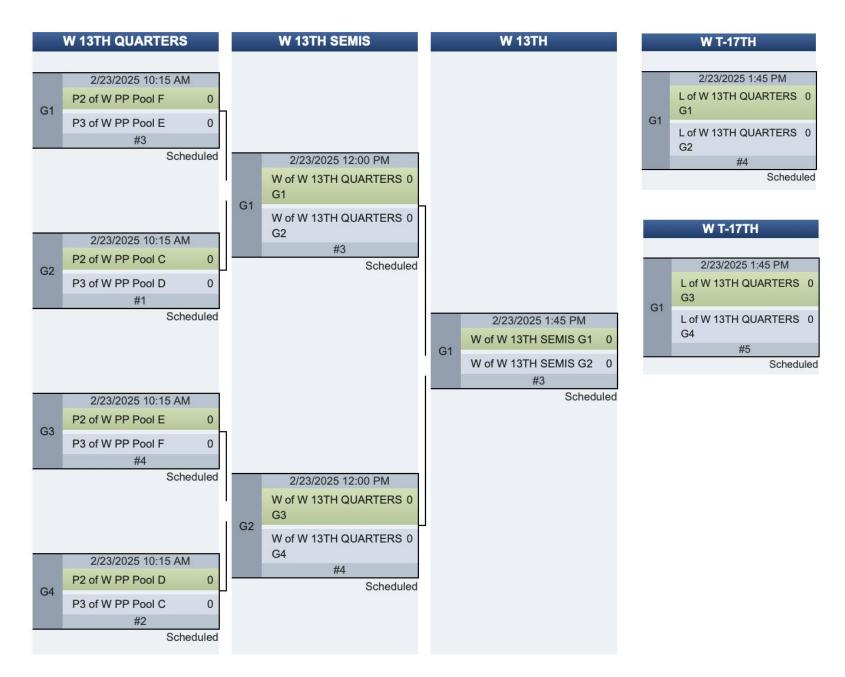

# **Bracket Play**

# CONSOLATION

Re-seeded C4, C5, D4, E4, and F4 will go into consolation play.

| W CONS   |          |       |                   |                   |
|----------|----------|-------|-------------------|-------------------|
| Date     | Time     | Field | Team 1            | Team 2            |
| Sun 2/23 | 10:15 AM | #5    | P4 of W PP Pool D | P5 of W PP Pool C |
| Sun 2/23 | 10:15 AM | #6    | P4 of W PP Pool E | P4 of W PP Pool C |
| Sun 2/23 | 12:00 PM | #5    | P4 of W PP Pool E | P5 of W PP Pool C |
| Sun 2/23 | 12:00 PM | #6    | P4 of W PP Pool F | P4 of W PP Pool C |
| Sun 2/23 | 1:45 PM  | #6    | P4 of W PP Pool F | P4 of W PP Pool D |