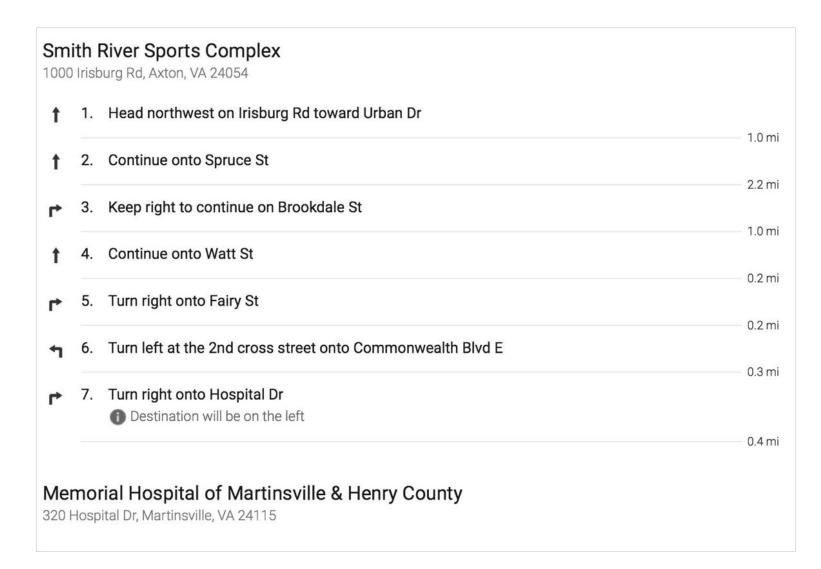

## **Hospital Information**

Sovah Health - Martinsville 320 Hospital Drive Martinsville, VA 24112 (276) 634-1950 In case of a medical emergency, call 911. Trainers are available at Tournament Central to assess injuries.