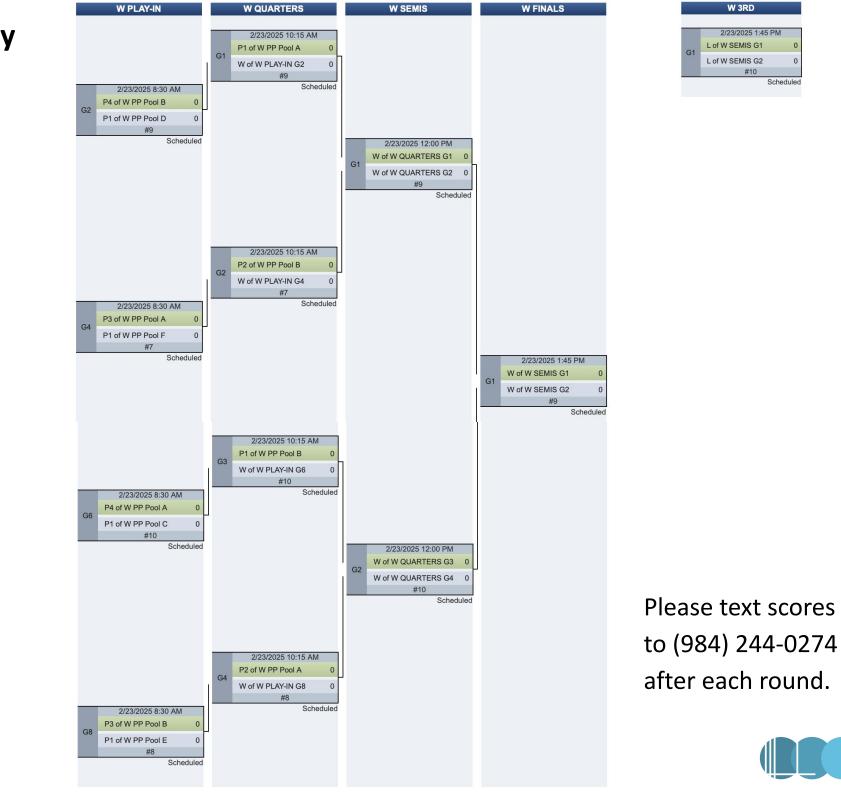

# **Bracket Play**

## **Bracket Play**

| W 7TH |                     |   |  |  |  |  |  |  |
|-------|---------------------|---|--|--|--|--|--|--|
| _     | 2/23/2025 1:45 PM   | _ |  |  |  |  |  |  |
|       | L of W 5TH SEMIS G1 |   |  |  |  |  |  |  |
| G1    | L of W 5TH SEMIS G2 | 0 |  |  |  |  |  |  |
|       | #8                  |   |  |  |  |  |  |  |